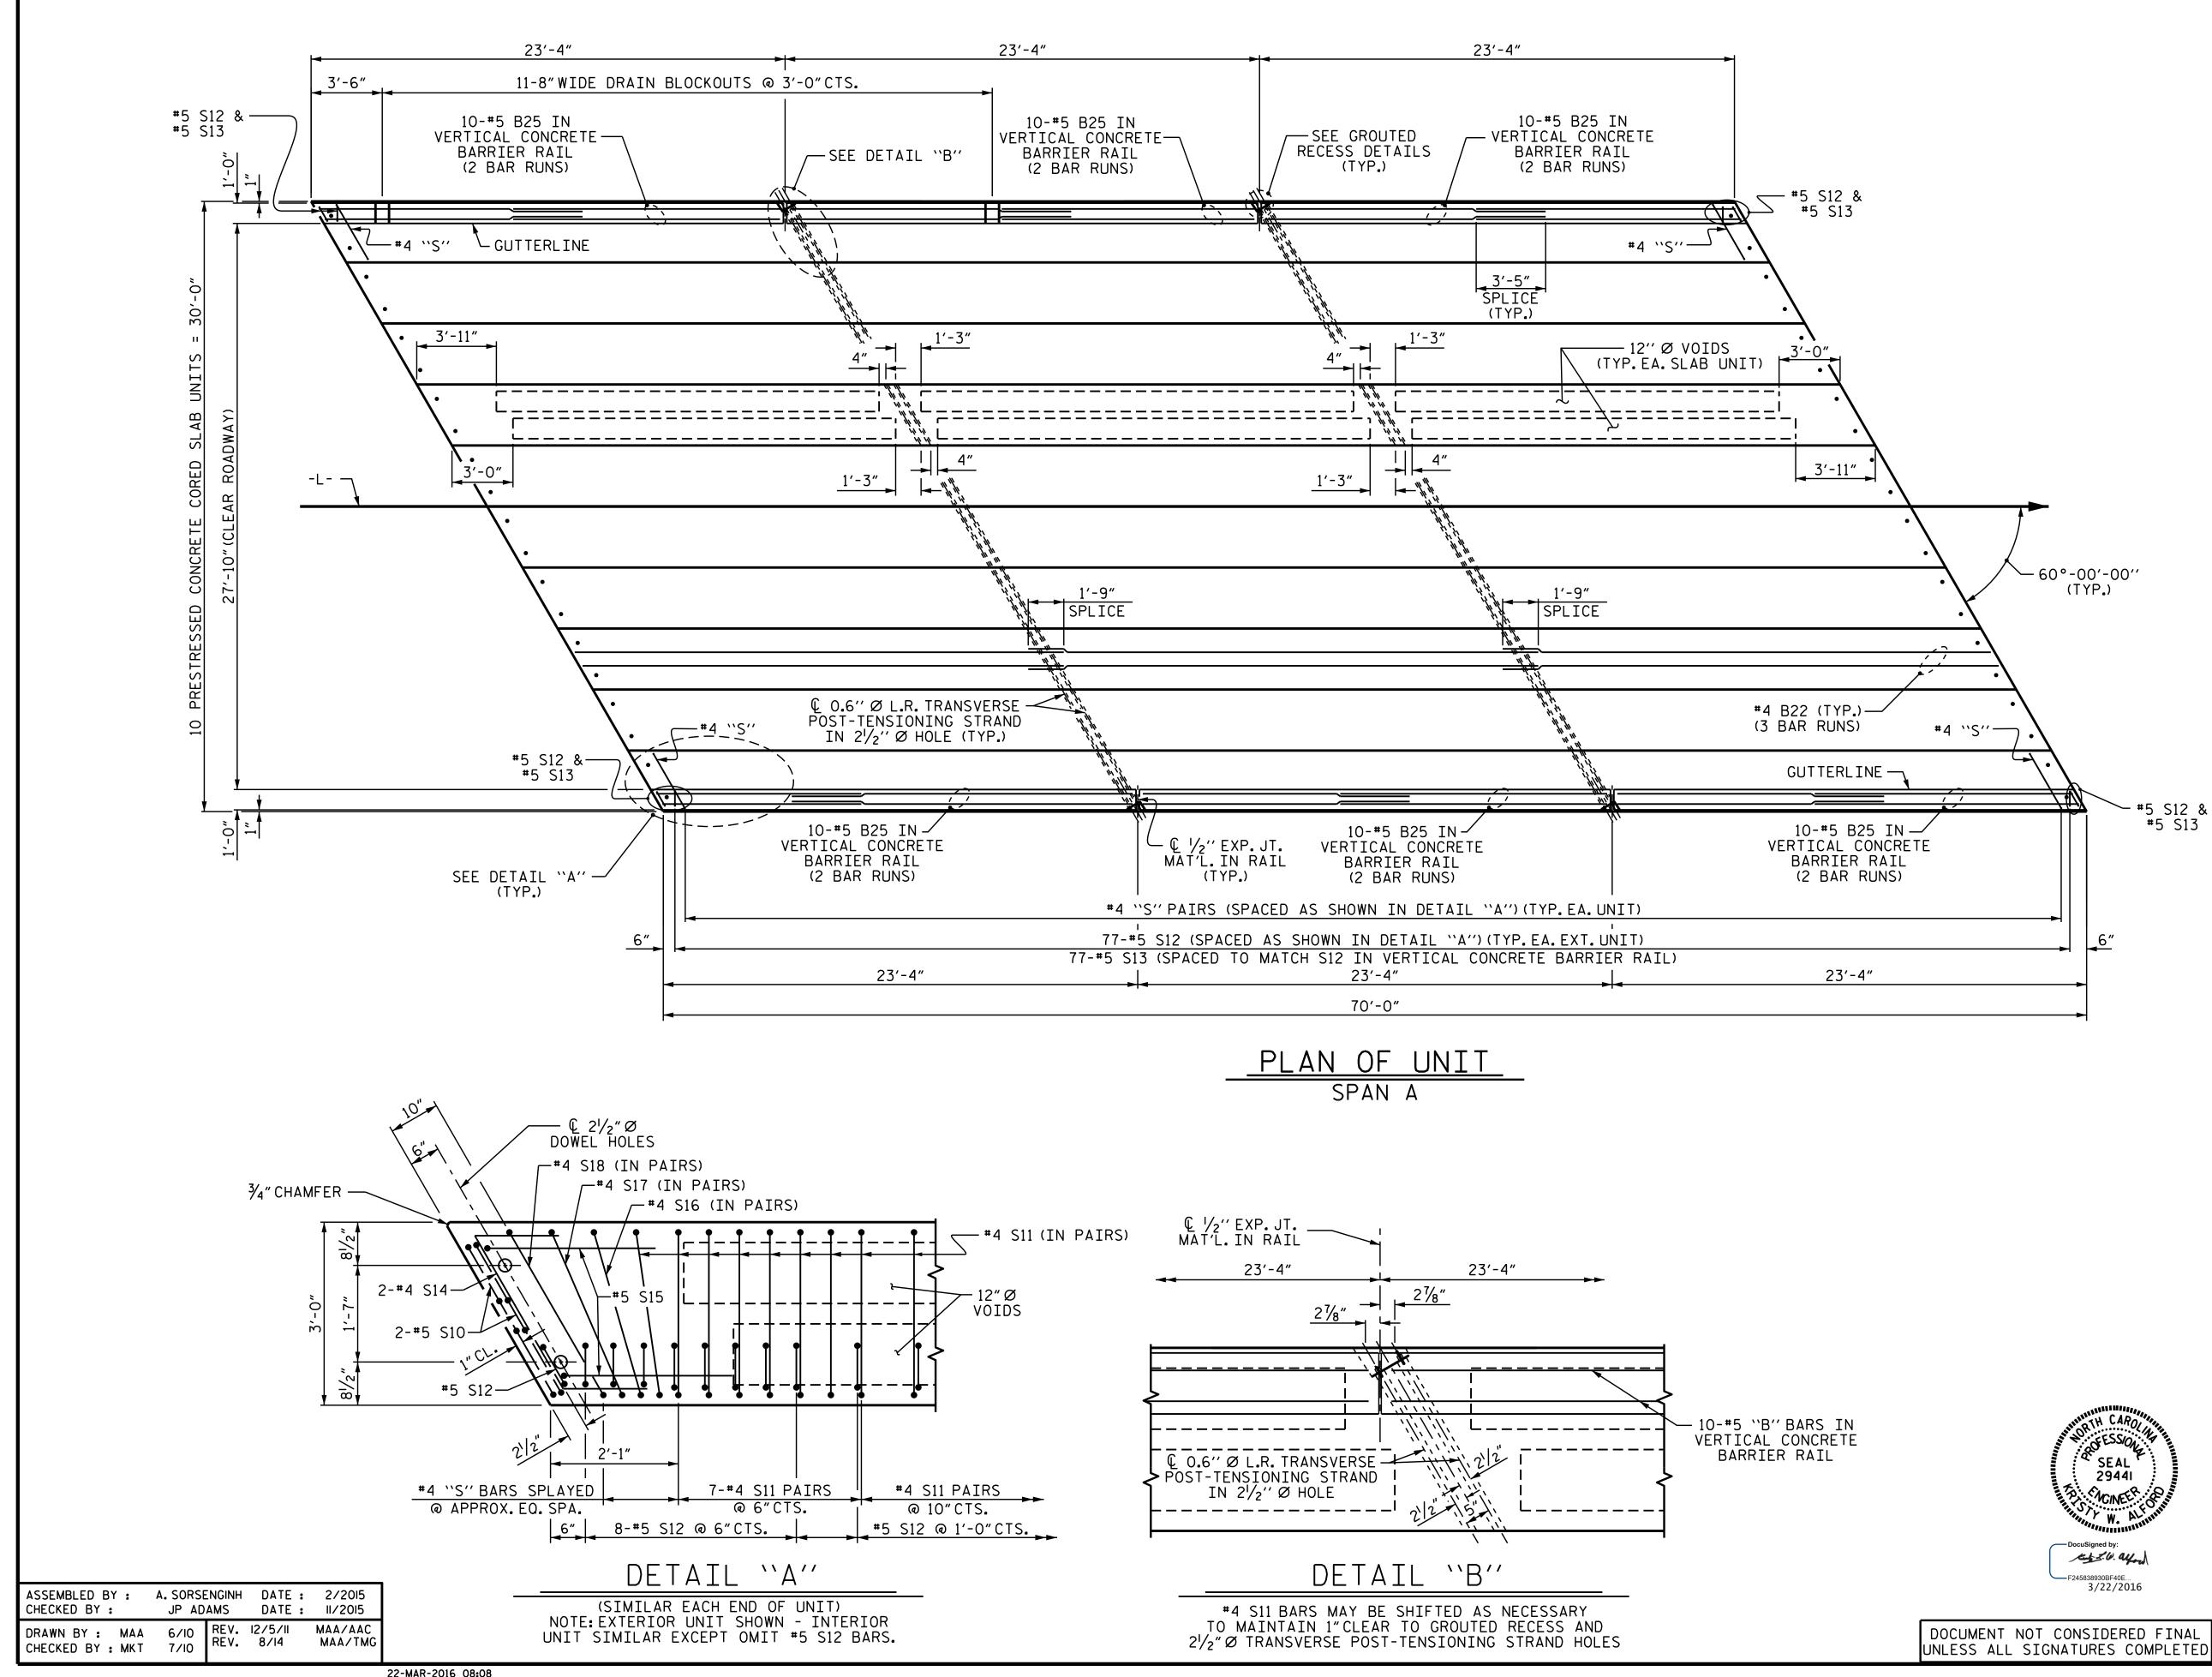

22-MAR-2016 08:08 R:\Structures\Plans\Superstructure\B5171\_SD\_CS.dgn jpadams

+

+

|                                              |                                                                                                                                                                                          | RANV<br>0n:1 | E<br>ILLE<br>5+12. |       | OUNTY<br>             |
|----------------------------------------------|------------------------------------------------------------------------------------------------------------------------------------------------------------------------------------------|--------------|--------------------|-------|-----------------------|
| DocuSigned by:<br>F2458389300BF40E           | DEPARTMENT OF NORTH CAROLINA<br>DEPARTMENT OF TRANSPORTATION<br>RALEIGH<br>PLAN OF 70' UNIT<br>27'-10" CLEAR ROADWAY<br>60° SKEW<br>SPAN A<br>NO BY: DATE: NO BY: DATE: SHEET NO.<br>S-6 |              |                    |       |                       |
| 3/22/2016                                    |                                                                                                                                                                                          |              |                    |       |                       |
| NOT CONSIDERED FINAL<br>SIGNATURES COMPLETED | NO. BY:<br>1<br>2                                                                                                                                                                        | DATE:        | NO. BY:<br>3<br>4  | DATE: | TOTAL<br>SHEETS<br>18 |

STD. NO. 24PCS\_30\_60S\_70L