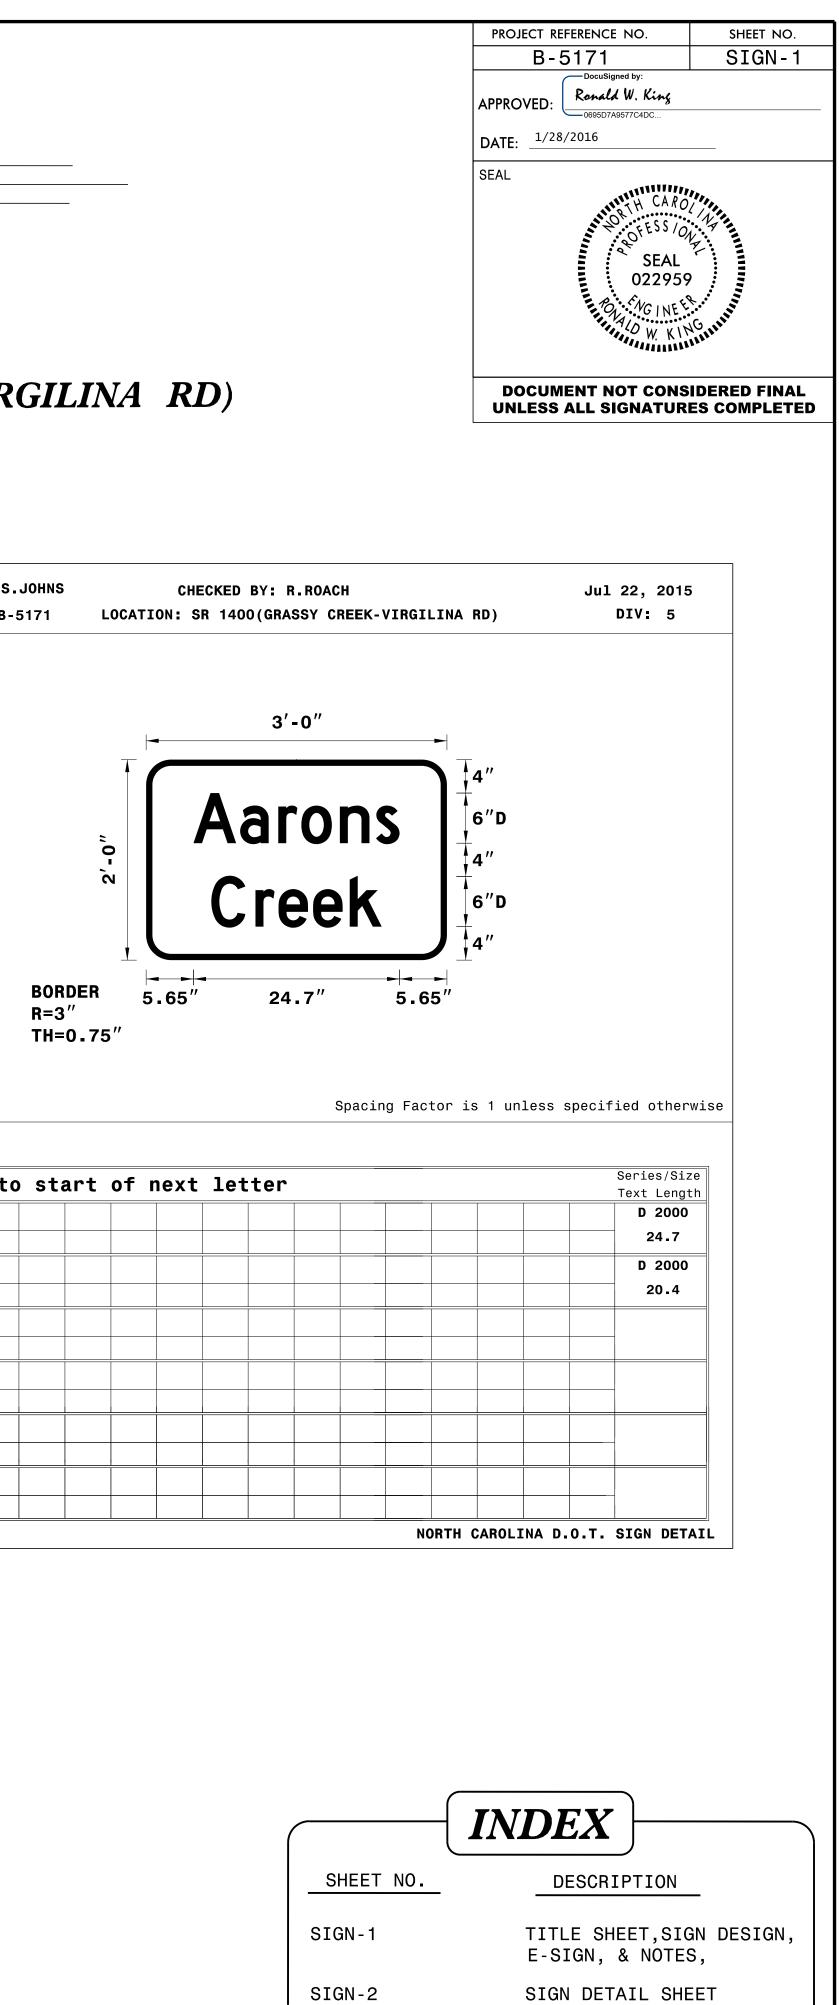

## 125 OVER AARONS CREEK ON SR 1400 (GRASSY CREEK - VIRGILINA RD)

| SIGN NUMBER:<br>Type:                       | 301,302<br>D            | BACKG<br>Copy                  | DESIGN BY:<br>Project id: | S<br>B-5 |        |     |   |  |
|---------------------------------------------|-------------------------|--------------------------------|---------------------------|----------|--------|-----|---|--|
| QUANTITY:                                   | 2                       | SYMBOL                         | X                         | Y        | WID    | НТ  |   |  |
| SIGN WIDTH:<br>HEIGHT:                      | 2'-0''                  |                                |                           |          |        |     |   |  |
| TOTAL AREA: 6                               | .O Sq.Ft.               |                                |                           |          |        |     |   |  |
| BORDER TYPE:<br>RECESS:<br>WIDTH:<br>RADII: | Ο″                      |                                |                           |          |        |     |   |  |
| NO. Z BARS:<br>Length:                      |                         | MAT'L: 0.125"                  | (3.2 mn                   | ı) ALI   | UMINUM |     |   |  |
|                                             | USE NOTES:              | 1,2                            |                           |          |        |     | _ |  |
| 1.Legend and<br>shall be d                  | border(ex<br>irect appl | cept those th<br>ied Grade C s | at are o<br>heeting.      | olore    | ed bla | ck) |   |  |
|                                             |                         | Grade C refle                  | -                         |          | ıg.    |     |   |  |
|                                             |                         |                                |                           |          |        |     |   |  |
|                                             |                         |                                |                           |          |        |     |   |  |
|                                             |                         |                                |                           |          |        |     |   |  |
|                                             |                         |                                |                           |          |        |     |   |  |

## LETTER POSITIONS

|      |     |        |     |     |     |     | Lett | er  | spacings |  | are | to |  |  |
|------|-----|--------|-----|-----|-----|-----|------|-----|----------|--|-----|----|--|--|
|      |     | Α      | a   | r   | 0   | n   | S    |     |          |  |     |    |  |  |
|      | 5.7 | 5.6    | 4.6 | 2.8 | 4.6 | 4.3 | 2.8  | 5.7 |          |  |     |    |  |  |
|      |     | C      | r   | е   | е   | k   |      |     |          |  |     |    |  |  |
|      | 7.8 | 5.3    | 2.8 | 4.1 | 4.4 | 3.8 | 7.8  |     |          |  |     |    |  |  |
|      |     |        |     |     |     |     |      |     |          |  |     |    |  |  |
|      |     |        |     |     |     |     |      |     |          |  |     |    |  |  |
|      |     |        |     |     |     |     |      |     |          |  |     |    |  |  |
|      |     |        |     |     |     |     |      |     |          |  |     |    |  |  |
|      |     |        |     |     |     |     |      |     |          |  |     |    |  |  |
|      |     |        |     |     |     |     |      |     |          |  |     |    |  |  |
|      |     |        |     |     |     |     |      |     |          |  |     |    |  |  |
|      |     |        |     |     |     |     |      |     |          |  |     |    |  |  |
| ETIE |     | anDoci | ane |     |     |     |      |     |          |  |     |    |  |  |