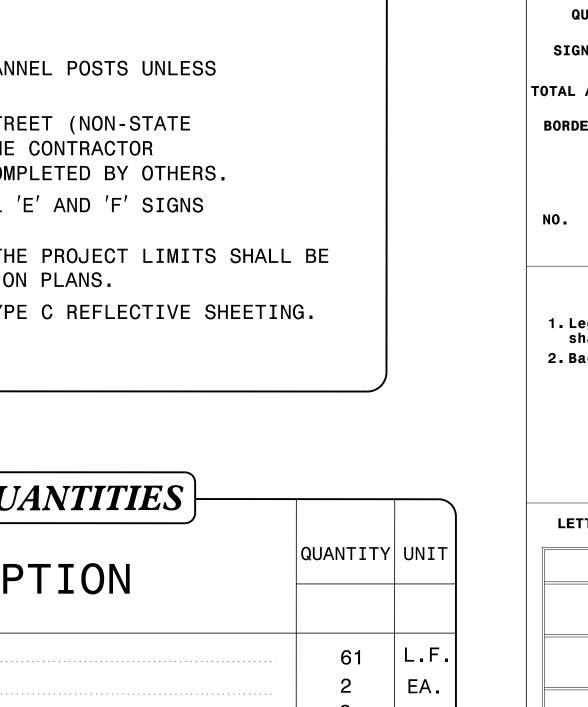

| OTHERWISE IND<br>IF REMOVAL OF<br>MAINTAINED) I<br>SHALL INFORM<br>WHEN NOT STAT<br>SHALL BE FIEL<br>ALL EXISTING<br>REMOVED AND D<br>THE BACKGROUN | LOCATION: BRIDGE NO<br>GENERAL NOTES<br>HED BY STATE<br>SIGNS SHALL BE MOUNTED ON TWO U-CHANNED<br>DICATED ON THE PLANS.<br>R RELOCATION OF SIGNS ON PRIVATE STREE<br>IS REQUIRED DUE TO CONSTRUCTION, THE CO<br>THE ENGINEER. THE WORK WILL BE COMPLI-<br>TIONED OR DIMENSIONED ON PLANS, ALL 'E'<br>D LOCATED BY THE ENGINEER<br>SIGNS ON "U" CHANNEL POST WITHIN THE ID<br>DISPOSED OF UNLESS OTHERWISE NOTED ON F<br>ND FOR TYPE E & F SIGNS SHALL BE TYPE O<br>PLANS FOR GUARD/GUIDE RAIL DETAILS. |
|-----------------------------------------------------------------------------------------------------------------------------------------------------|---------------------------------------------------------------------------------------------------------------------------------------------------------------------------------------------------------------------------------------------------------------------------------------------------------------------------------------------------------------------------------------------------------------------------------------------------------------------------------------------------------|
| ITEM NO.   DESC. SECT.   NO. NO.   4072000000 903   4096000000 904   4155000000 907                                                                 | SUMMARY OF QUA<br>ITEM DESCRIPT<br>SUPPORTS, 3 LB STEEL U-CHANNEL<br>SIGN ERECTION, TYPE D<br>DISPOSAL OF SIGN SYSTEM, U-CHANNEL                                                                                                                                                                                                                                                                                                                                                                        |
| THE FOLLOWI<br>PROJECT SER<br>DATED JANUA<br>CONSIDERED<br>STD. NO. T<br>904.10<br>904.50<br>PLAN PREP<br>RENEE B. ROACH, P.                        | ADWAY STANDARDS AS APPEAR IN "ROADWAY STANDARDS AS APPEAR IN "ROADWAY STANDARDS AS APPEAR IN "ROADWAY STANDA<br>AVICES UNIT - N.C. DEPARTMENT OF TRANSPORTATION -<br>RY 2012 ARE APPLICABLE TO THIS PROJECT AND BY REF<br>A PART OF THESE PLANS:<br>ITLE<br>ORIENTATION OF GROUND MOUNTED SIGNS<br>MOUNTING OF TYPE 'D', 'E' AND 'F' SIGNS ON 'N<br>ARED BY: N.C.D.O.T. SIGNING AND DELINE<br>E. SIGNING & DELINEATION REGIONAL ENG<br>SIGNING & DELINEATION DESIGN ENGIN                               |
|                                                                                                                                                     | ALL TYPE 'D' S<br>OTHERWISE INE<br>IF REMOVAL OF<br>MAINTAINED) I<br>SHALL INFORM<br>WHEN NOT STAT<br>SHALL BE FIEL<br>ALL EXISTING<br>REMOVED AND D<br>THE BACKGROUN<br>SEE ROADWAY F<br>ITEM NO.<br>DESC. SECT.<br>NO.<br>4072000000 903<br>4096000000 904<br>4155000000 907<br>ME FOLLOWI<br>PROJECT SEF<br>DATED JANUA<br>CONSIDERED<br>STD. NO. T<br>904.10<br>904.50<br>PLAN PREP                                                                                                                 |

| ANTITIES |          |      |  |  |
|----------|----------|------|--|--|
| TION     | QUANTITY | UNIT |  |  |
|          |          |      |  |  |
|          | 61       | L.F. |  |  |
|          | 2        | EA.  |  |  |
|          | 8        | EA.  |  |  |
|          |          |      |  |  |