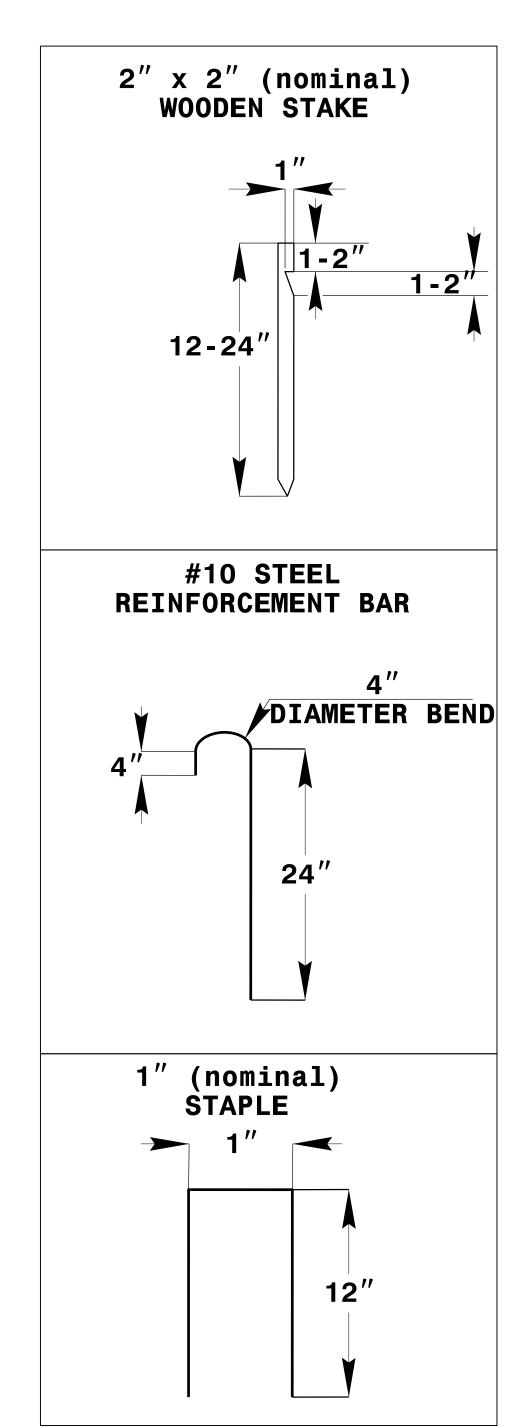

| _ | PROJECT REFERENCE NO       | • | SHEET NO.              |
|---|----------------------------|---|------------------------|
|   | B-5171                     |   | EC-2                   |
|   | RW SHEET NO.               |   |                        |
|   | ROADWAY DESIGN<br>ENGINEER |   | HYDRAULICS<br>ENGINEER |
|   |                            |   |                        |

## SKIMMER BASIN WITH BAFFLES DETAIL





## COIR FIBER MAT ANCHOR OPTIONS

NOT TO SCALE

## NOTES

- 1. SEED AND PLACE MATTING FOR EROSION CONTROL ON INTERIOR AND EXTERIOR SIDESLOPES.
- 2. LIMIT EARTH DIKE HEIGHT TO 5 FT.
- 3. FOR BASIN DEPTH OF 3 FT., THE MINIMUM BASIN WIDTH SHALL BE 9 FT.
  4. DETERMINE PRIMARY SPILLWAY WEIR LENGTH (FT.) USING Q/O.8, WHERE Q IS FLOW RATE (CFS) INTO BASIN.
  5. PLASTIC SLOPE DRAIN PIPE AT INLET OF BASIN MAY BE REPLACED BY FILTRATION GEOTEXTILE OR TARP AS DIRECTED.
- 6. SOIL STABILIZATION GEOTEXTILE FOR PRIMARY SPILLWAY SHALL BE ONE CONTINUOUS PIECE OF MATERIAL OR OVERLAPPED 18 IN. (MIN.).