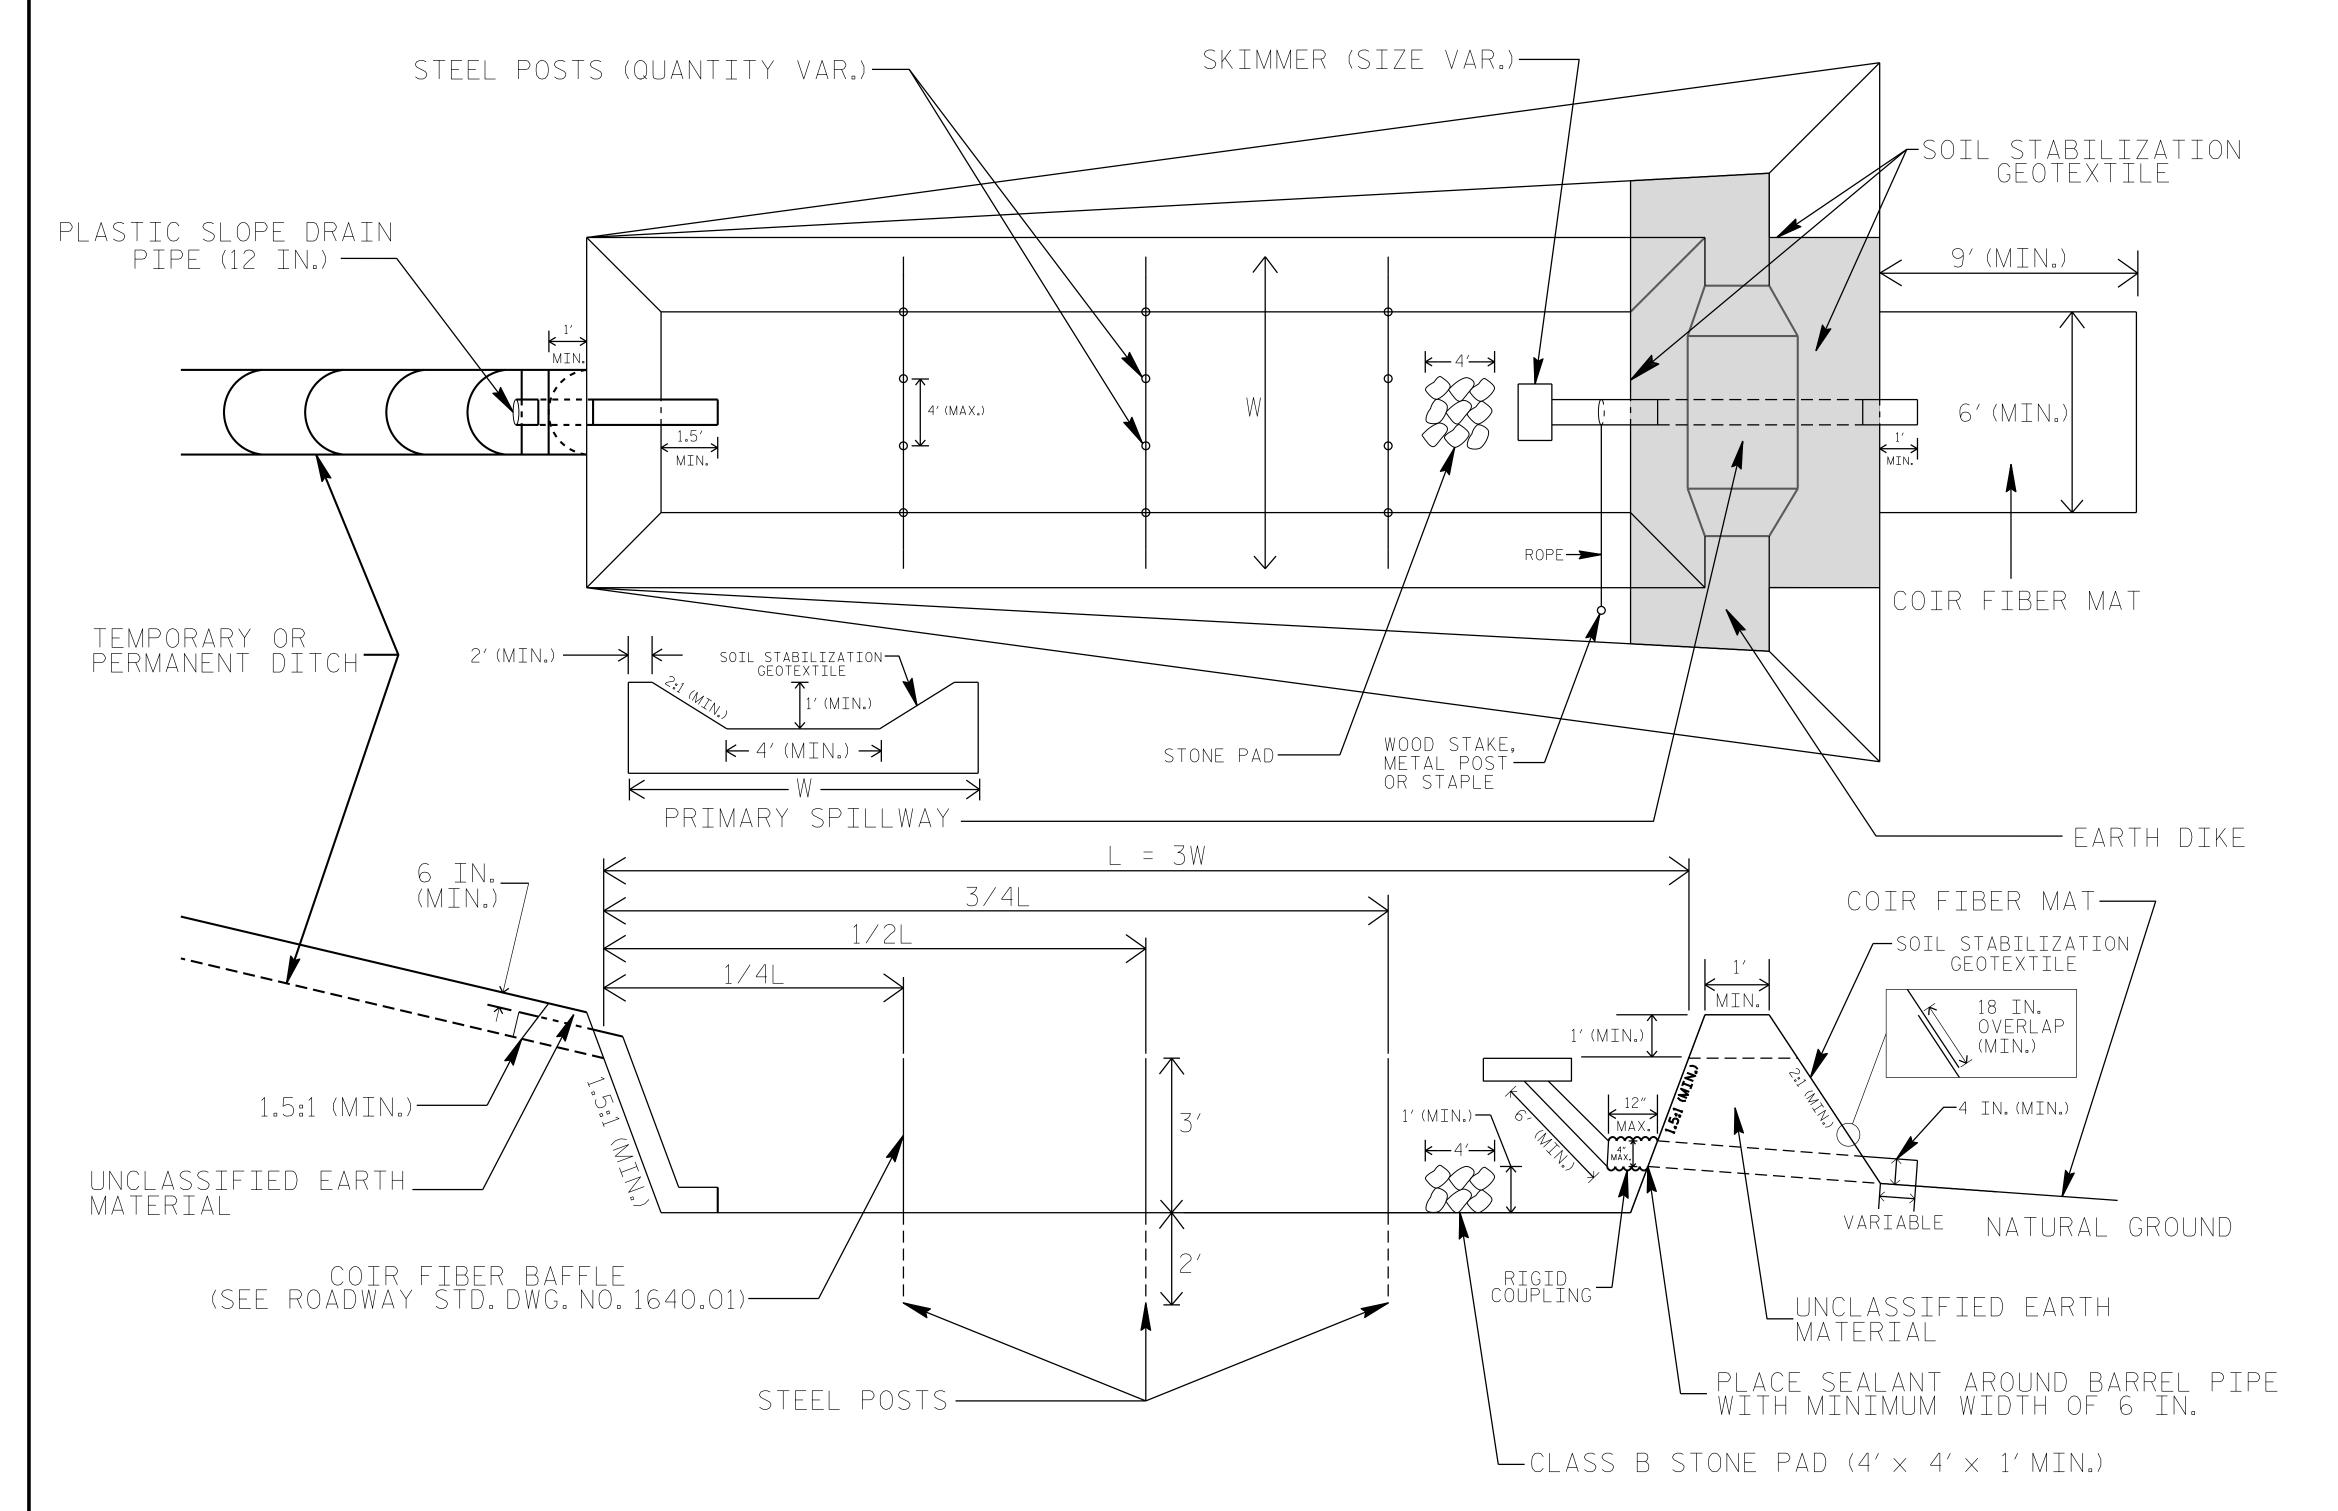

## SKIMMER BASIN WITH BAFFLES DETAIL

## NOTES

- 1. SEED AND PLACE MATTING FOR EROSION CONTROL ON INTERIOR AND EXTERIOR SIDESLOPES.
- 2. LIMIT EARTH DIKE HEIGHT TO 5 FT.
- 3. FOR BASIN DEPTH OF 3 FT., THE MINIMUM BASIN WIDTH SHALL BE 9 FT.
  4. DETERMINE PRIMARY SPILLWAY WEIR LENGTH (FT.) USING Q/O.8, WHERE Q IS FLOW RATE (CFS) INTO BASIN.
  5. PLASTIC SLOPE DRAIN PIPE AT INLET OF BASIN MAY BE REPLACED BY FILTRATION GEOTEXTILE OR TARP AS DIRECTED.
- 6. SOIL STABILIZATION GEOTEXTILE FOR PRIMARY SPILLWAY SHALL BE ONE CONTINUOUS PIECE OF MATERIAL OR OVERLAPPED 18 IN. (MIN.).