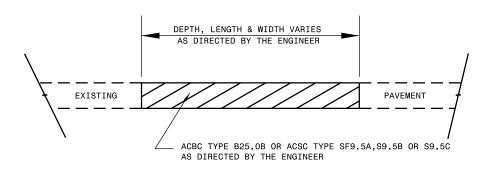

## PATCHING EXISTING PAVEMENT PATCHING TO BE PERFORMED PRIOR TO MILL AND FILL OPERATION