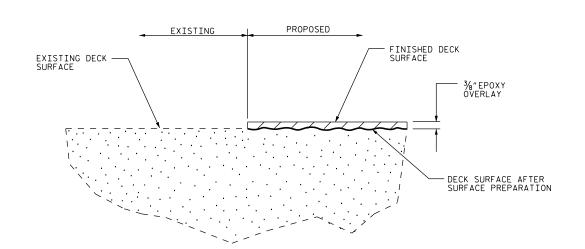

SEE TRAFFIC MANAGEMENT PLANS FOR LANE WIDTHS, SEQUENCING, AND OTHER TRAFFIC CONTROL MEASURES FOR STAGING OF EPOXY OVERLAY SYSTEM AND SURFACE PREPARATION.

## TYPICAL SECTION (BRIDGE \*83 SOUTHBOUND LANES)

DETAIL OF EPOXY OVERLAY

PROJECT NO. I-5731

CUMBERLAND COUNTY
BRIDGE NO. 77 & 83

DEPARTMENT OF TRANSPORTATION

RALEIGH

TYPICAL SECTIONS

& EPOXY ÖVERLAY DETAILS