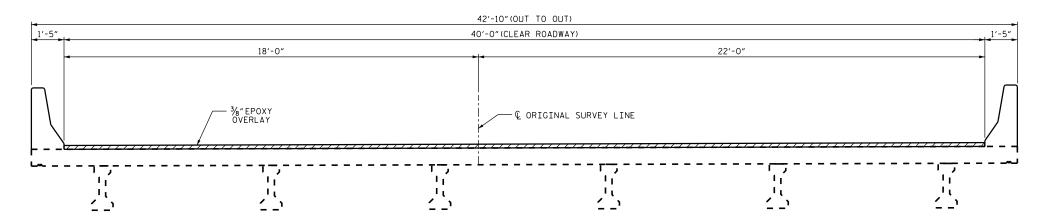

## TYPICAL SECTION (BRIDGE \*83 SOUTHBOUND LANES)

DETAIL OF EPOXY OVERLAY

PROJECT NO. I-5731

CUMBERLAND COUNTY
BRIDGE NO. 77 & 83

DEPARTMENT OF TRANSPORTATION

RALEIGH

TYPICAL SECTIONS

& EPOXY ÖVERLAY DETAILS