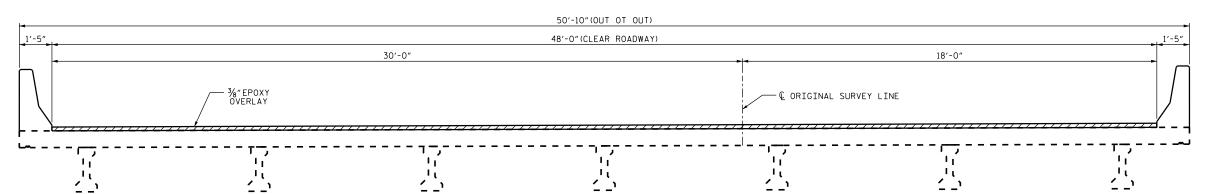

## TYPICAL SECTION (BRIDGE \*83 SOUTHBOUND LANES)

DETAIL OF EPOXY OVERLAY

PROJECT NO. I-5731

CUMBERLAND COUNTY
BRIDGE NO. 77 & 83

DEPARTMENT OF TRANSPORTATION

RALEIGH

TYPICAL SECTIONS

& EPOXY ÖVERLAY DETAILS