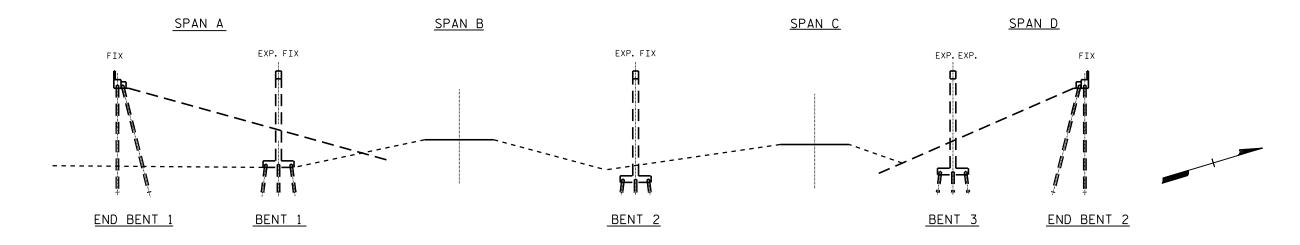

ELEVATION (SECTION ALONG © ROADWAY)

PLAN

(COLUMNS AND FOOTINGS NOT SHOWN FOR CLARITY)

PROJECT NO. <u>I-5731</u>
\_\_\_CUMBERLAND \_\_COUNTY

BRIDGE NO. 26

STATE OF NORTH CAROLINA
DEPARTMENT OF TRANSPORTATION
RALEIGH