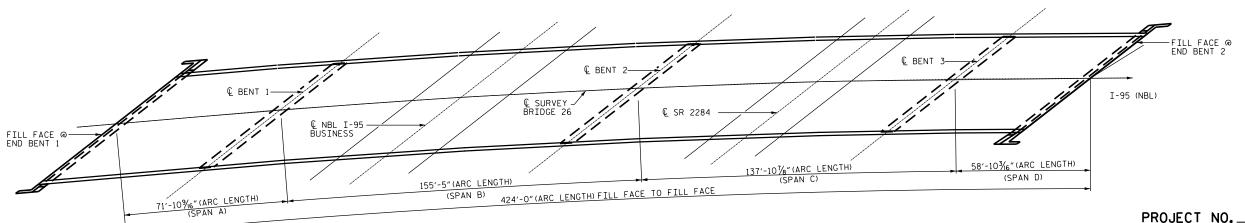

ELEVATION (SECTION ALONG © ROADWAY)

PLAN

(COLUMNS AND FOOTINGS NOT SHOWN FOR CLARITY)

PROJECT NO. <u>I-5731</u>
\_\_\_CUMBERLAND \_\_COUNTY

BRIDGE NO. 26

STATE OF NORTH CAROLINA
DEPARTMENT OF TRANSPORTATION
RALEIGH