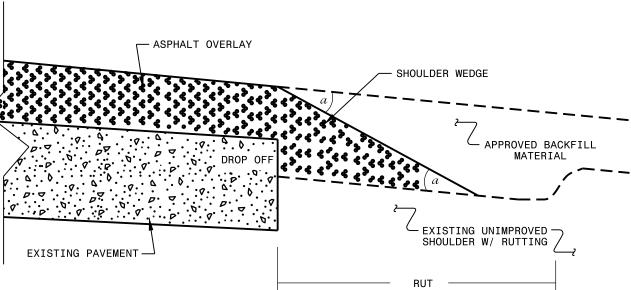

## SHOULDER WEDGE DETAIL

(Resurfacing Projects w/ Widening or with Existing Paved Shoulder having no dropoffs)



## - ASPHALT OVERLAY SHOULDER WEDGE APPROVED BACKFILL MATERIAL EXISTING UNIMPROVED -SHOULDER EXISTING PAVEMENT —

## SHOULDER WEDGE DETAIL

(Resurfacing Projects w/ NO Widening)

- SHOULDER WEDGE ANGLE =  $30^{\circ}$ 

CONTRACT STANDARDS AND DEVELOPMENT UNIT Office 919-707-6950 FAX 919-250-4119

## SHOULDER WEDGE **DETAILS**

| ORIGINAL BY:_                                           | T.SPELL | DATE:_  | 7-19-11 |
|---------------------------------------------------------|---------|---------|---------|
| MODIFIED BY:_                                           |         | DATE: _ | 2/2/16  |
| CHECKED BY                                              |         | DATE: _ |         |
| FILE SPEC : s:usr/details/stand/shoulderwedgedetail.dgn |         |         |         |

SHOULDER WEDGE DET