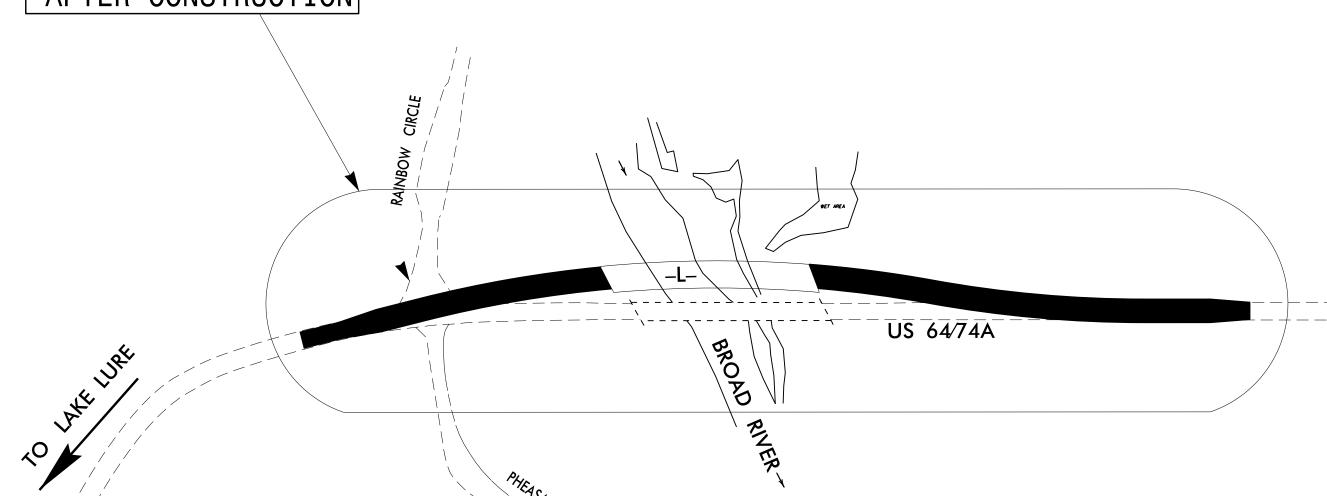

VICINITY MAP

STATE OF NORTH CAROLINA
DIVISION OF HIGHWAYS

RUTHERFORD COUNTY

LOCATION: BRIDGE 87 OVER THE BROAD RIVER ON US 64
TYPE OF WORK: TRAFFIC SIGNAL INSTALLATION

13-1285

TEMPORARY SIGNAL
TO BE REMOVED
AFTER CONSTRUCTION

13-1285 T

Location/Description

Title Sheet

Index of Plans

US 64 /74A at Pheasant Street /Rainbow Circle

INTELLIGENT TRANSPORTATION AND SIGNALS UNIT

Contacts:

Zachary M. Little, PE - Signals Project Engineer George C. Brown, PE - Signal Equipment Design Engineer