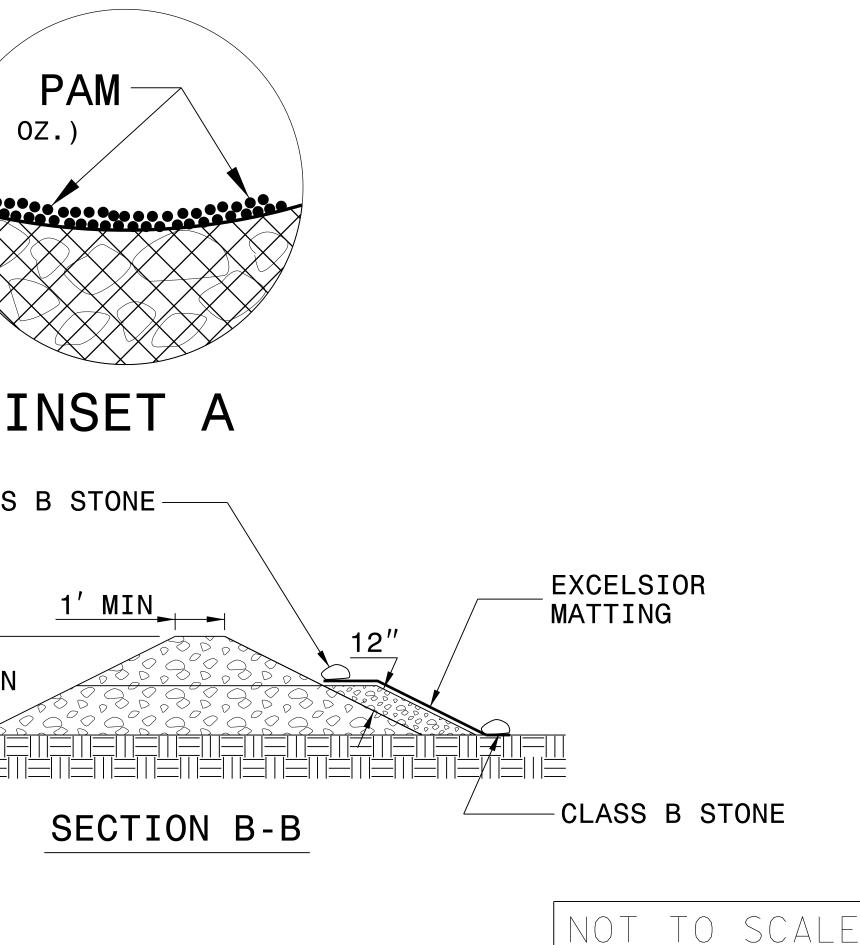

## NOTES:

INSTALL TEMPORARY ROCK SILT CHECK TYPE A IN ACCORDANCE WITH ROADWAY STANDARD DRAWING NO. 1633.01.

USE EXCELSIOR FOR MATTING MATERIAL AND ANCHOR MATTING SECTION AT TOP AND BOTTOM WITH CLASS B STONE.

PRIOR TO POLYACRYLAMIDE (PAM) APPLICATION, OBTAIN A SOIL SAMPLE FROM PROJECT LOCATION, AND FROM OFFSITE MATERIAL, AND ANALYZE FOR APPROPRIATE PAM FLOCCULANT TO BE APPLIED TO EACH ROCK SILT CHECK.

INITIALLY APPLY 4 OUNCES OF POLYACRYLAMIDE (PAM) TO TOP OF MATTING SECTION AND AFTER EVERY RAINFALL EVENT THAT EQUALS OR EXCEEDS 0.50 INCHES.