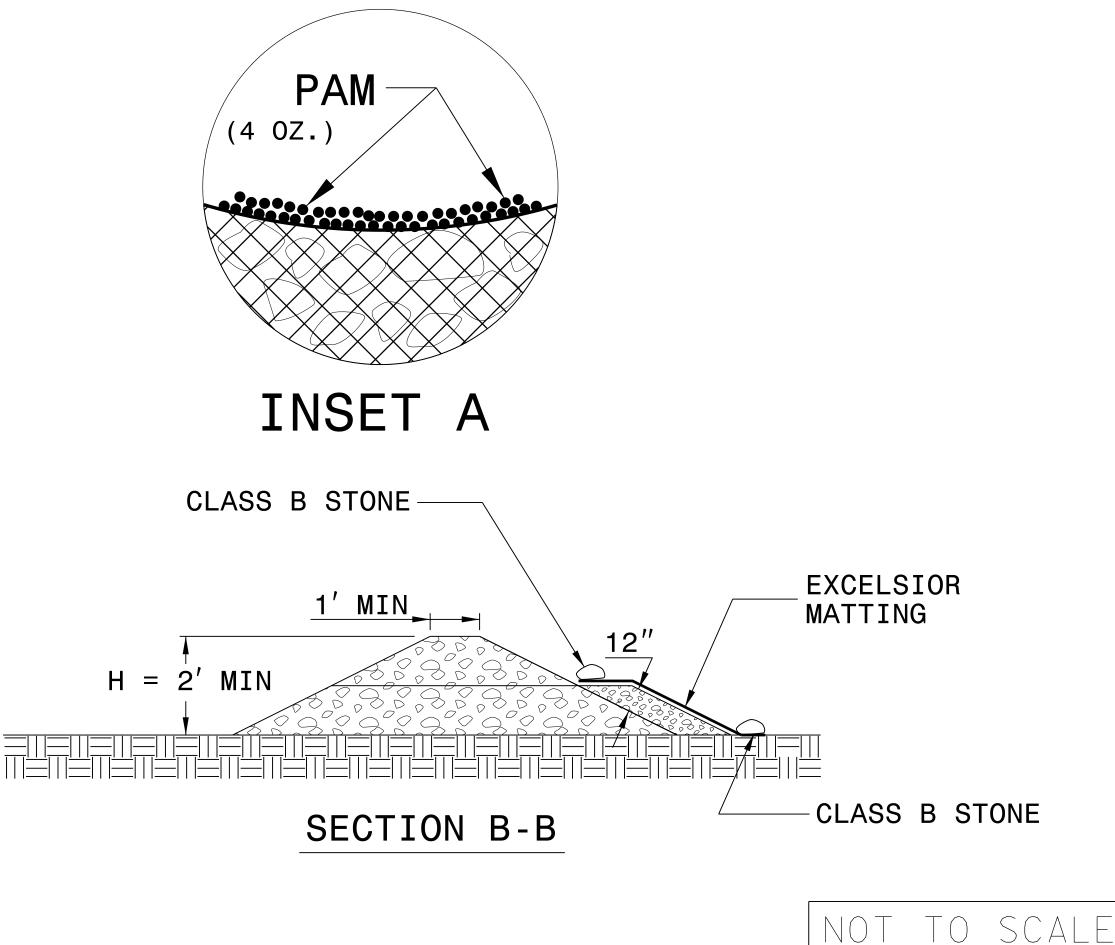

## NOTES:

INSTALL TEMPORARY ROCK SILT CHECK TYPE A IN ACCORDANCE WITH ROADWAY STANDARD DRAWING NO. 1633.01.

USE EXCELSIOR FOR MATTING MATERIAL AND ANCHOR MATTING SECTION AT TOP AND BOTTOM WITH CLASS B STONE.

PRIOR TO POLYACRYLAMIDE (PAM) APPLICATION, OBTAIN A SOIL SAMPLE FROM PROJECT LOCATION, AND FROM OFFSITE MATERIAL, AND ANALYZE FOR APPROPRIATE PAM FLOCCULANT TO BE APPLIED TO EACH ROCK SILT CHECK.

INITIALLY APPLY 4 OUNCES OF POLYACRYLAMIDE (PAM) TO TOP OF MATTING SECTION AND AFTER EVERY RAINFALL EVENT THAT EQUALS OR EXCEEDS 0.50 INCHES.