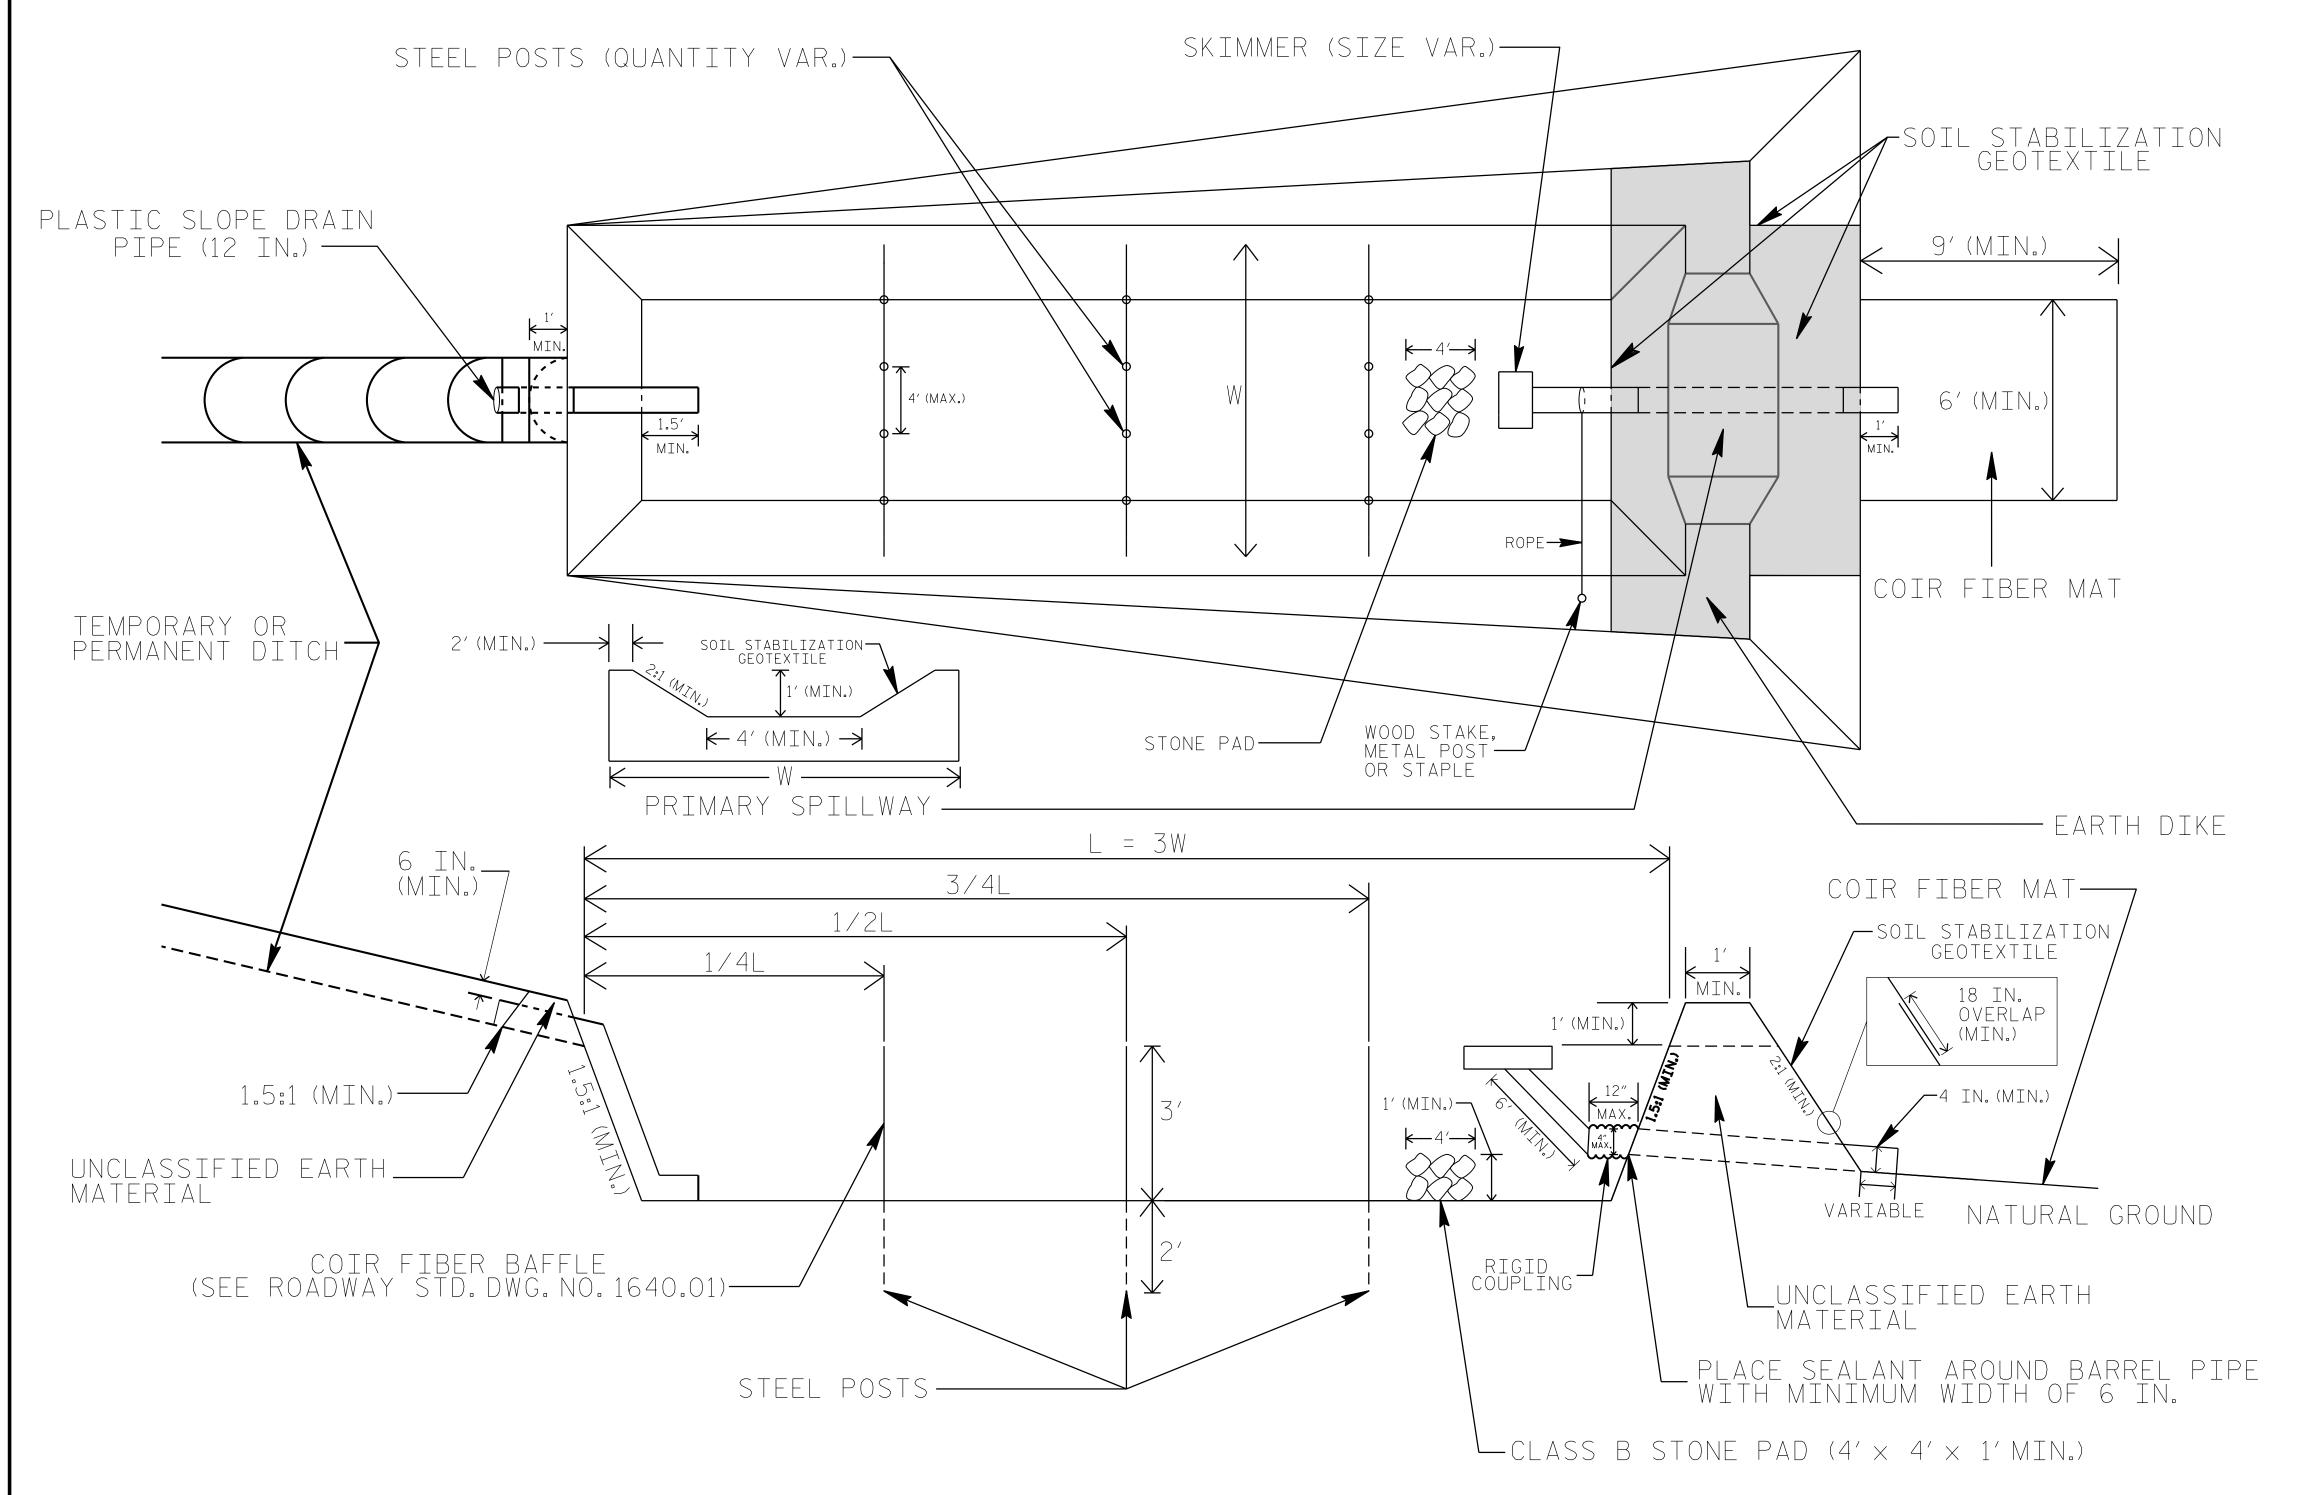

## SKIMMER BASIN WITH BAFFLES DETAIL

## NOTES

- 1. SEED AND PLACE MATTING FOR EROSION CONTROL ON INTERIOR AND EXTERIOR SIDESLOPES.
- 2. LIMIT EARTH DIKE HEIGHT TO 5 FT.

- 3. FOR BASIN DEPTH OF 3 FT., THE MINIMUM BASIN WIDTH SHALL BE 9 FT.
  4. DETERMINE PRIMARY SPILLWAY WEIR LENGTH (FT.) USING Q/O.8, WHERE Q IS FLOW RATE (CFS) INTO BASIN.
  5. PLASTIC SLOPE DRAIN PIPE AT INLET OF BASIN MAY BE REPLACED BY FILTRATION GEOTEXTILE OR TARP AS DIRECTED.
  6. SOIL STABILIZATION GEOTEXTILE FOR PRIMARY SPILLWAY SHALL BE ONE CONTINUOUS PIECE OF MATERIAL OR OVERLAPPED 18 IN. (MIN.).

NOT TO SCALE