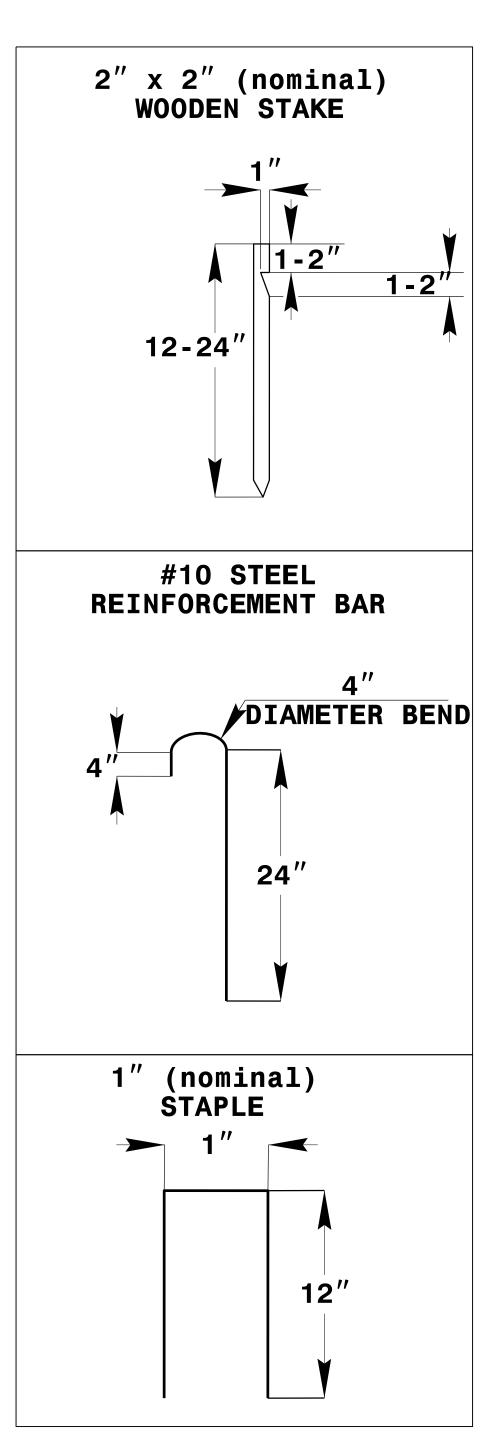

## SKIMMER BASIN WITH BAFFLES DETAIL







## COIR FIBER MAT **ANCHOR OPTIONS**

## NOTES

- 1. SEED AND PLACE MATTING FOR EROSION CONTROL ON INTERIOR AND EXTERIOR SIDESLOPES.
- 2. LIMIT EARTH DIKE HEIGHT TO 5 FT.

- 3. FOR BASIN DEPTH OF 3 FT., THE MINIMUM BASIN WIDTH SHALL BE 9 FT.
  4. DETERMINE PRIMARY SPILLWAY WEIR LENGTH (FT.) USING Q/O.8, WHERE Q IS FLOW RATE (CFS) INTO BASIN.
  5. PLASTIC SLOPE DRAIN PIPE AT INLET OF BASIN MAY BE REPLACED BY FILTRATION GEOTEXTILE OR TARP AS DIRECTED.
  6. SOIL STABILIZATION GEOTEXTILE FOR PRIMARY SPILLWAY SHALL BE ONE CONTINUOUS PIECE OF MATERIAL OR OVERLAPPED 18 IN. (MIN.).

NOT TO SCALE