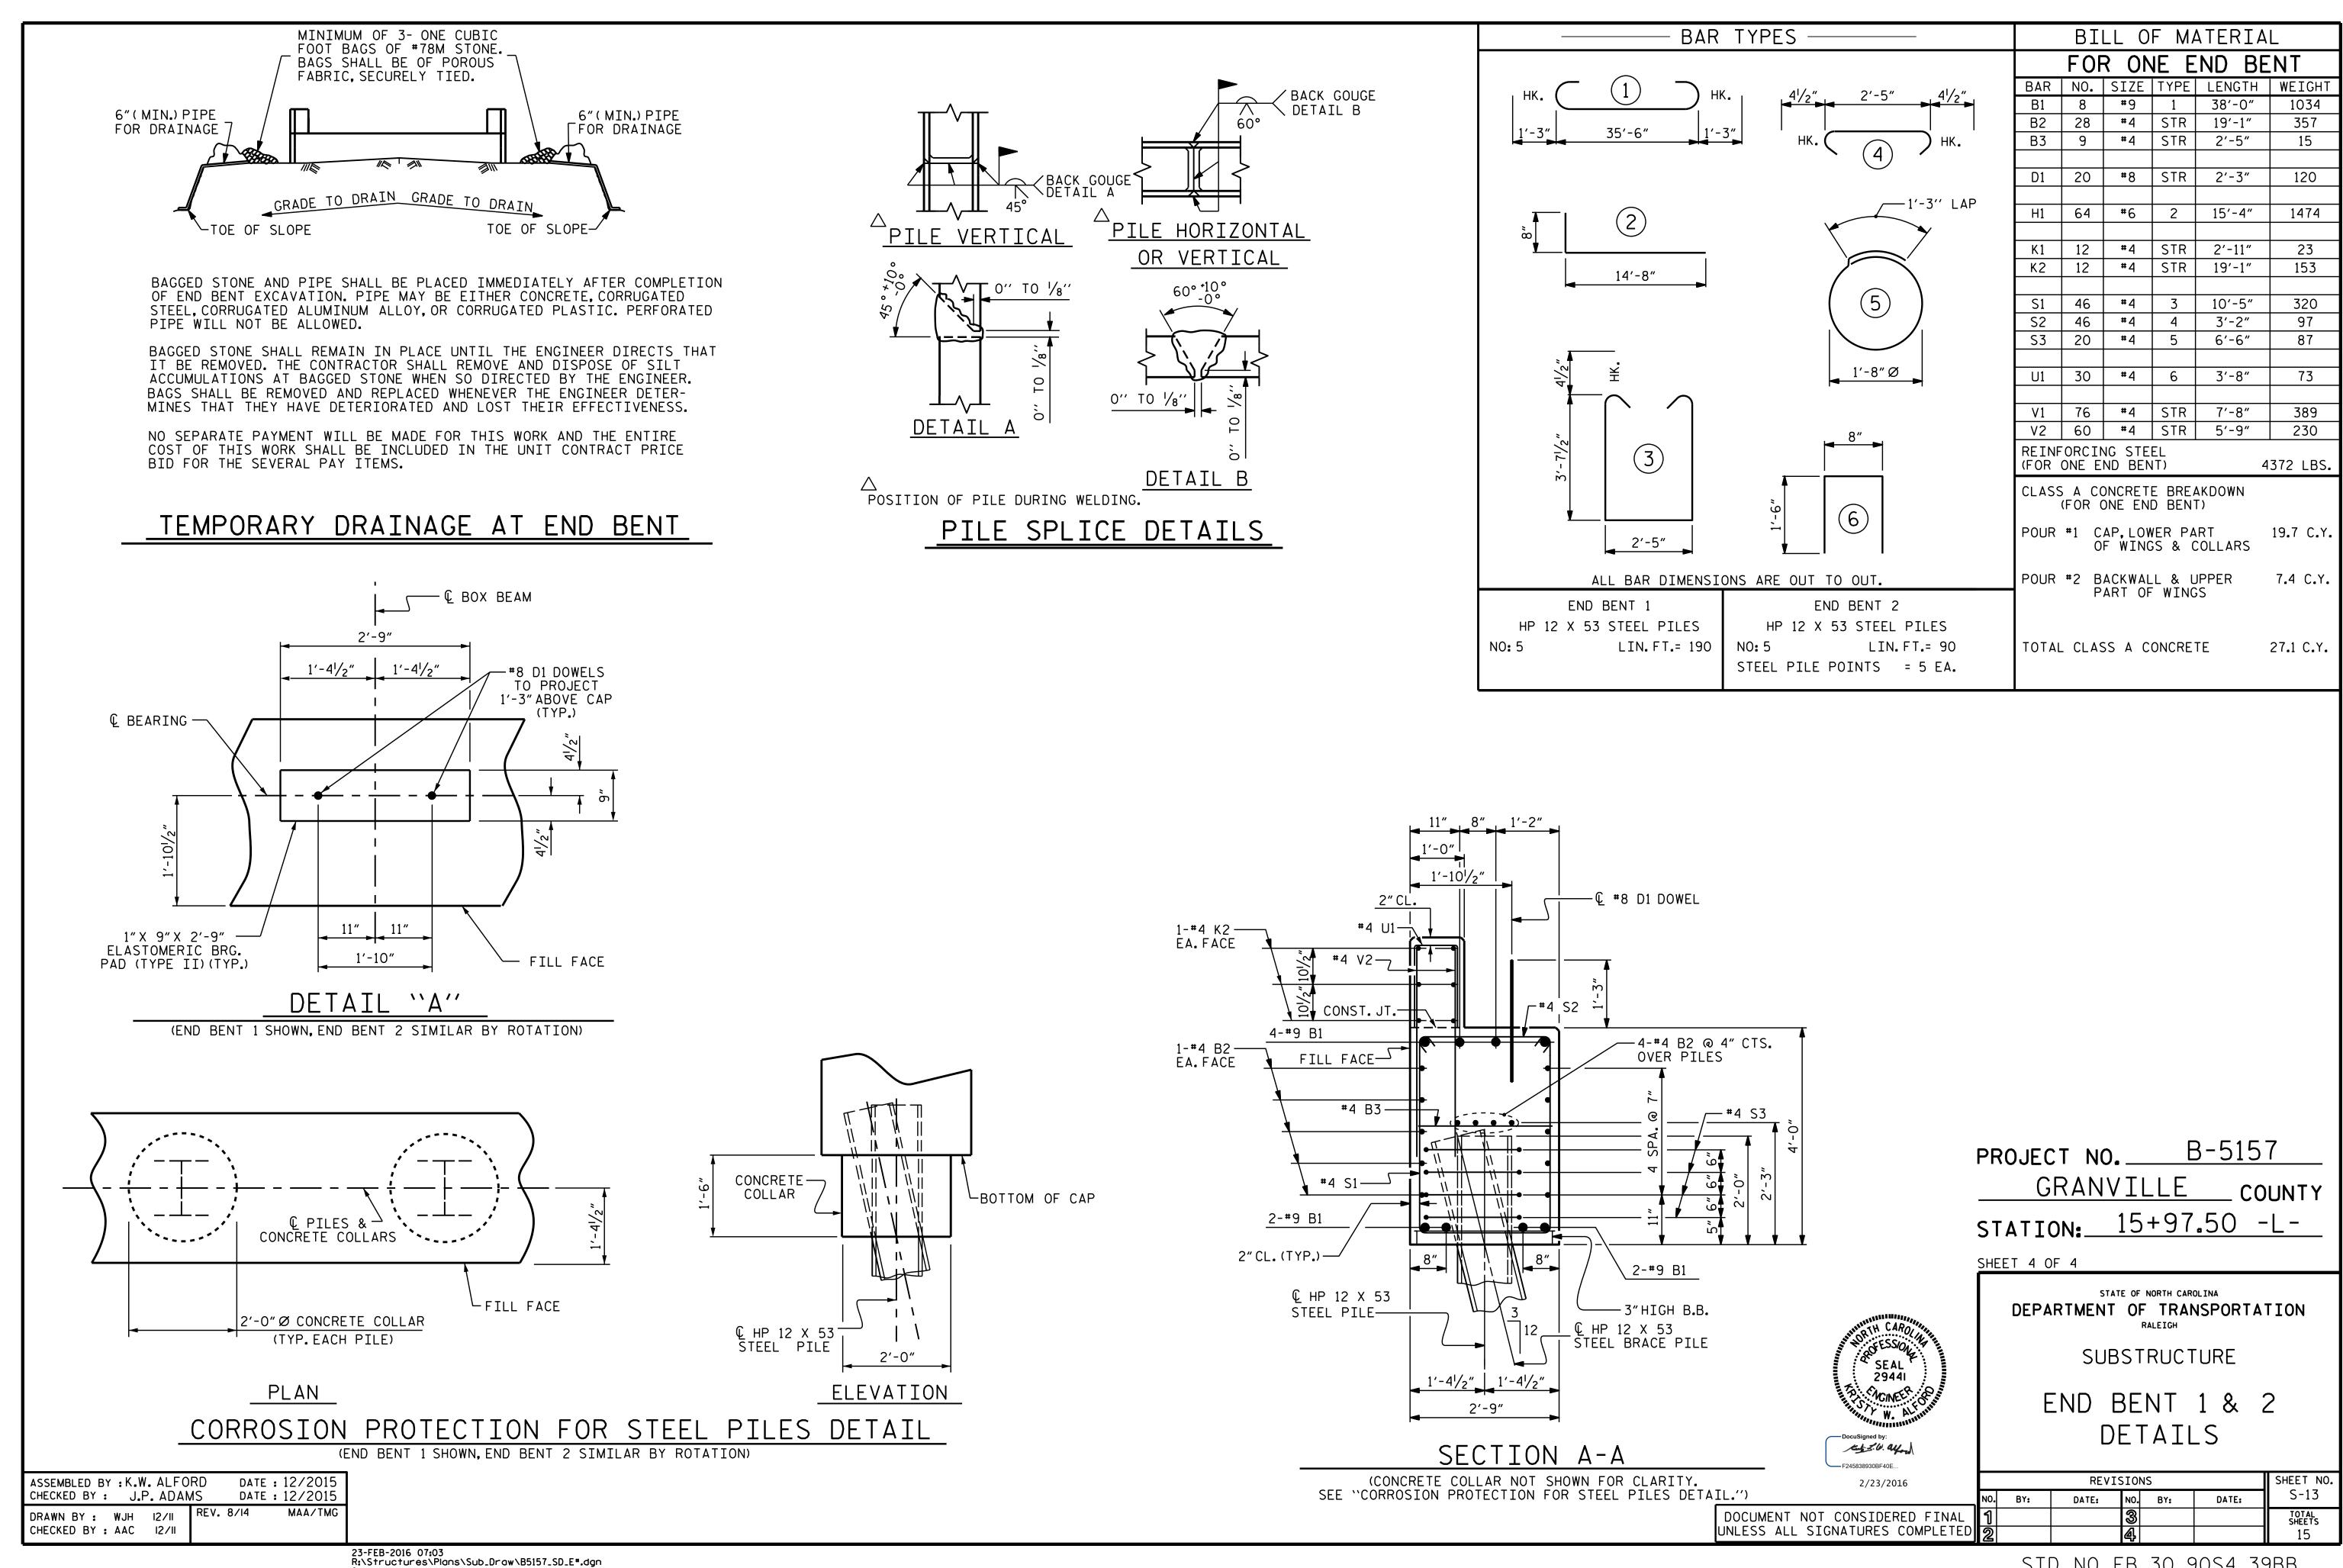

ipadams

+

+

| PES                                                                             | BILL OF MATERIAL                                       |     |      |      |        |        |
|---------------------------------------------------------------------------------|--------------------------------------------------------|-----|------|------|--------|--------|
|                                                                                 | FOR ONE END BENT                                       |     |      |      |        |        |
|                                                                                 | BAR                                                    | NO. | SIZE | TYPE | LENGTH | WEIGHT |
| $4^{1/2}$ 2'-5" $4^{1/2}$                                                       | B1                                                     | 8   | #9   | 1    | 38'-0" | 1034   |
|                                                                                 | B2                                                     | 28  | #4   | STR  | 19′-1″ | 357    |
| нк.                                                                             | B3                                                     | 9   | #4   | STR  | 2′-5″  | 15     |
| ► (4) ✓                                                                         |                                                        |     |      |      |        |        |
| )                                                                               | D1                                                     | 20  | #8   | STR  | 2'-3"  | 120    |
| /1'-3'' LAP                                                                     |                                                        |     |      |      |        |        |
| I-J LAP                                                                         | H1                                                     | 64  | #6   | 2    | 15'-4" | 1474   |
| $\mathbf{Y}$                                                                    |                                                        |     |      |      |        |        |
|                                                                                 | К1                                                     | 12  | #4   | STR  | 2'-11" | 23     |
|                                                                                 | K2                                                     | 12  | #4   | STR  | 19'-1" | 153    |
|                                                                                 |                                                        |     |      |      |        |        |
| ( (5) )                                                                         | S1                                                     | 46  | #4   | 3    | 10'-5" | 320    |
|                                                                                 | S2                                                     | 46  | #4   | 4    | 3'-2"  | 97     |
|                                                                                 | S3                                                     | 20  | #4   | 5    | 6'-6"  | 87     |
| 1/ 0// 0                                                                        |                                                        |     |      |      |        |        |
| <u>1'-8″∅</u>                                                                   | U1                                                     | 30  | #4   | 6    | 3'-8"  | 73     |
|                                                                                 |                                                        |     |      |      |        |        |
|                                                                                 | V1                                                     | 76  | #4   | STR  | 7'-8"  | 389    |
| 8″                                                                              | ٧2                                                     | 60  | #4   | STR  | 5′-9″  | 230    |
|                                                                                 | REINFORCING STEEL<br>(FOR ONE END BENT) 4372 LBS.      |     |      |      |        |        |
|                                                                                 | CLASS A CONCRETE BREAKDOWN<br>(FOR ONE END BENT)       |     |      |      |        |        |
|                                                                                 | POUR #1 CAP,LOWER PART 19.7 C.Y.<br>OF WINGS & COLLARS |     |      |      |        |        |
| RE OUT TO OUT.                                                                  | POUR #2 BACKWALL & UPPER 7.4 C.Y.                      |     |      |      |        |        |
| END BENT 2<br>HP 12 X 53 STEEL PILES<br>5 LIN.FT.= 90<br>EL PILE POINTS = 5 EA. | PART OF WINGS<br>TOTAL CLASS A CONCRETE 27.1 C.Y.      |     |      |      |        |        |
|                                                                                 |                                                        |     |      |      |        |        |