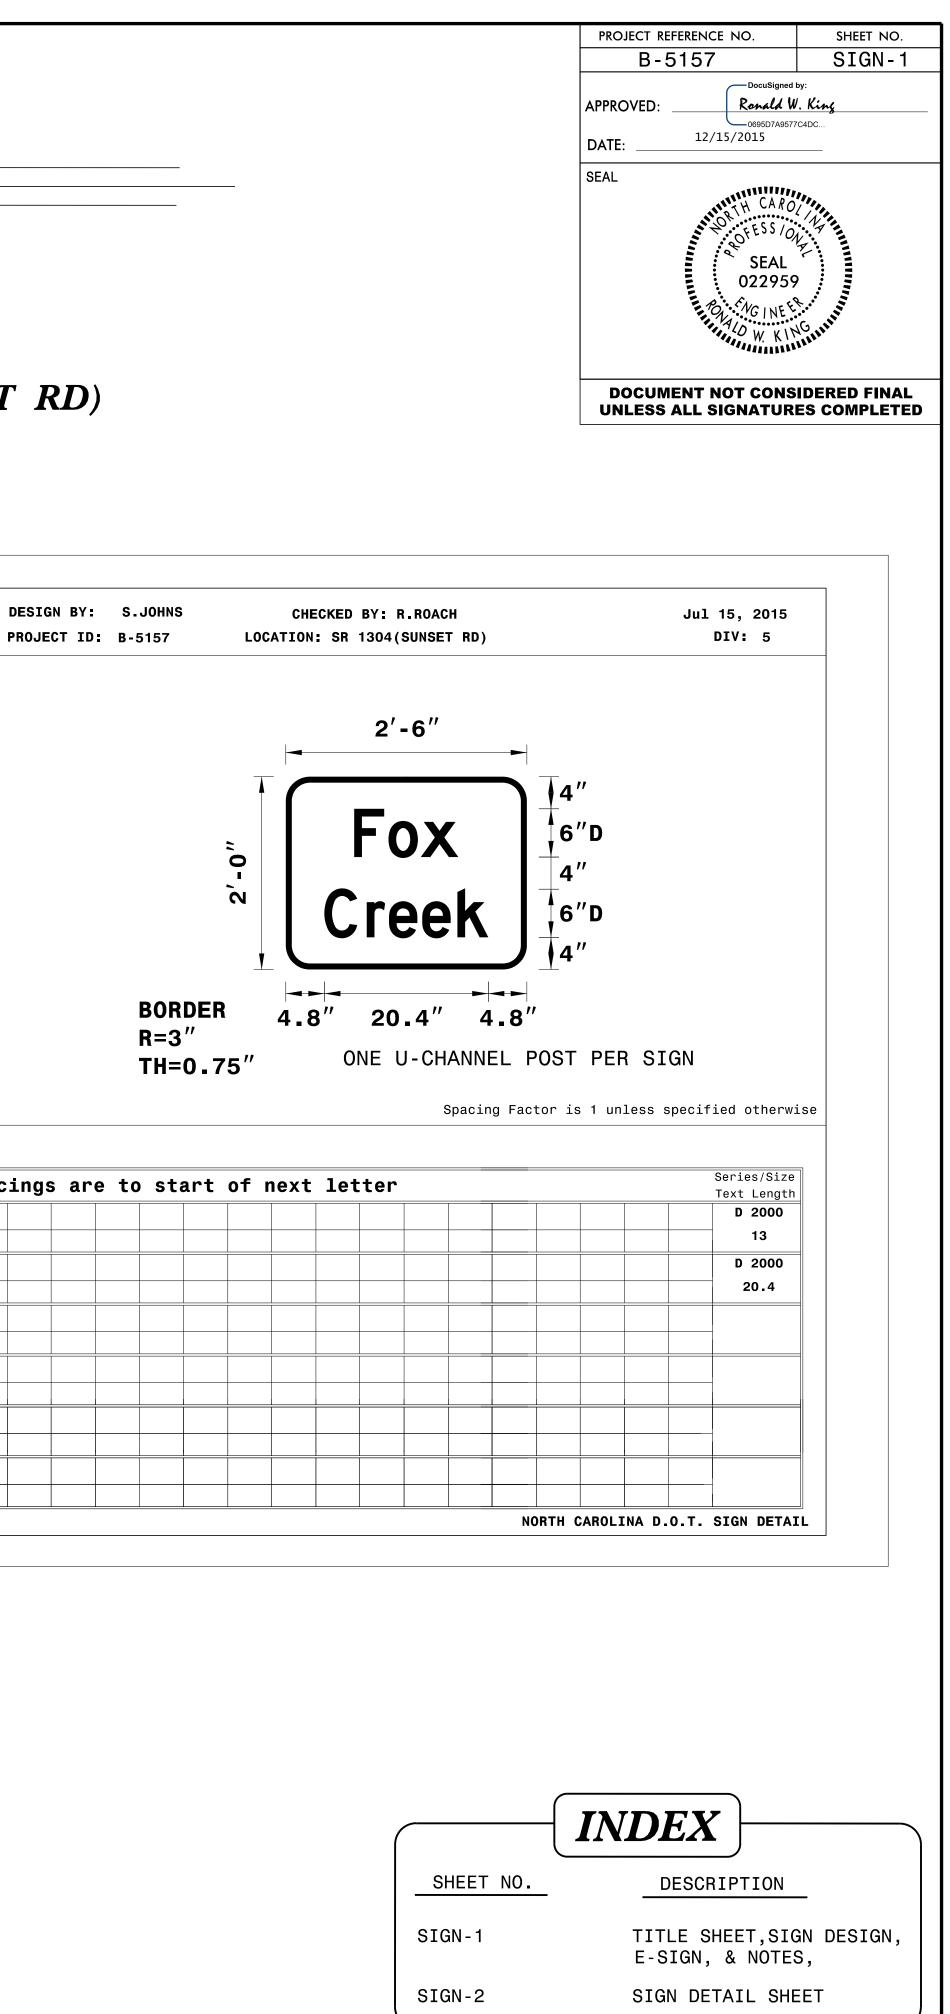

## R FOX CREEK ON SR 1304 (SUNSET RD)

SIGN NUMBER: 301,302

QUANTITY: 2

SIGN WIDTH: 2'-6"

TYPE: D

| TAL AREA:            | 5.0           | Sa_Et       |          |       |          |        |       |      |      |                                  |       |    |          |
|----------------------|---------------|-------------|----------|-------|----------|--------|-------|------|------|----------------------------------|-------|----|----------|
| BORDER TYPE          |               |             | -        |       |          |        |       |      |      |                                  |       |    |          |
| RECES                |               | D"          | _        |       |          |        |       |      |      |                                  |       |    |          |
| WIDTH<br>Radi        |               | 3″          |          |       |          |        |       |      |      |                                  |       |    |          |
| NO. Z BARS<br>LENGTH |               |             | M        | AT'L: | 0.125    | ″ (3.2 | 2 mm) | ALUM | INUM |                                  |       |    |          |
|                      | US            | E NOT       | 'ES: 1   | ,2    |          |        |       |      |      |                                  |       |    |          |
|                      |               |             |          |       |          |        |       |      |      |                                  |       |    |          |
| LETTER PO            | SITIC         | DNS         |          |       |          |        |       | Let  | ter  | spac                             | cings | ar | e        |
| LETTER PO            | SITIC         | )NS<br>o    | x        |       |          |        |       | Let  | ter  | spac                             | cings | ar | e        |
| LETTER PO            |               | 1           | x<br>4.7 | 8.5   |          |        |       | Let  | ter  | spac                             | cings | ar | <b>e</b> |
| 8.5                  | F<br>4.3<br>C | 0<br>4<br>r | 4.7<br>e | e     | k        |        |       | Let  | ter  | spac                             | cings | ar | e        |
|                      | F<br>4.3      | 0<br>4      | 4.7      |       | k<br>3.8 | 4.8    |       | Let  | ter  | spac                             | cings | ar | e        |
| 8.5                  | F<br>4.3<br>C | 0<br>4<br>r | 4.7<br>e | e     |          | 4.8    |       | Let  | ter  | spac                             | cings | ar | e        |
| 8.5                  | F<br>4.3<br>C | 0<br>4<br>r | 4.7<br>e | e     |          | 4.8    |       | Let  | ter  | spac                             | cings | ar | e        |
| 8.5                  | F<br>4.3<br>C | 0<br>4<br>r | 4.7<br>e | e     |          | 4.8    |       | Let  | ter  | spa<br> <br> <br> <br>           | cings | ar | e        |
| 8.5                  | F<br>4.3<br>C | 0<br>4<br>r | 4.7<br>e | e     |          | 4.8    |       | Let  |      | spa<br> <br> <br> <br> <br> <br> | cings | ar |          |
| 8.5                  | F<br>4.3<br>C | 0<br>4<br>r | 4.7<br>e | e     |          | 4.8    |       | Let  |      | Spa<br>                          | cings | ar |          |
| 8.5                  | F<br>4.3<br>C | 0<br>4<br>r | 4.7<br>e | e     |          | 4.8    |       | Let  |      | Spa<br>                          |       |    |          |

BACKG COLOR: Green

COPY COLOR: White

X Y WID HT

SYMBOL