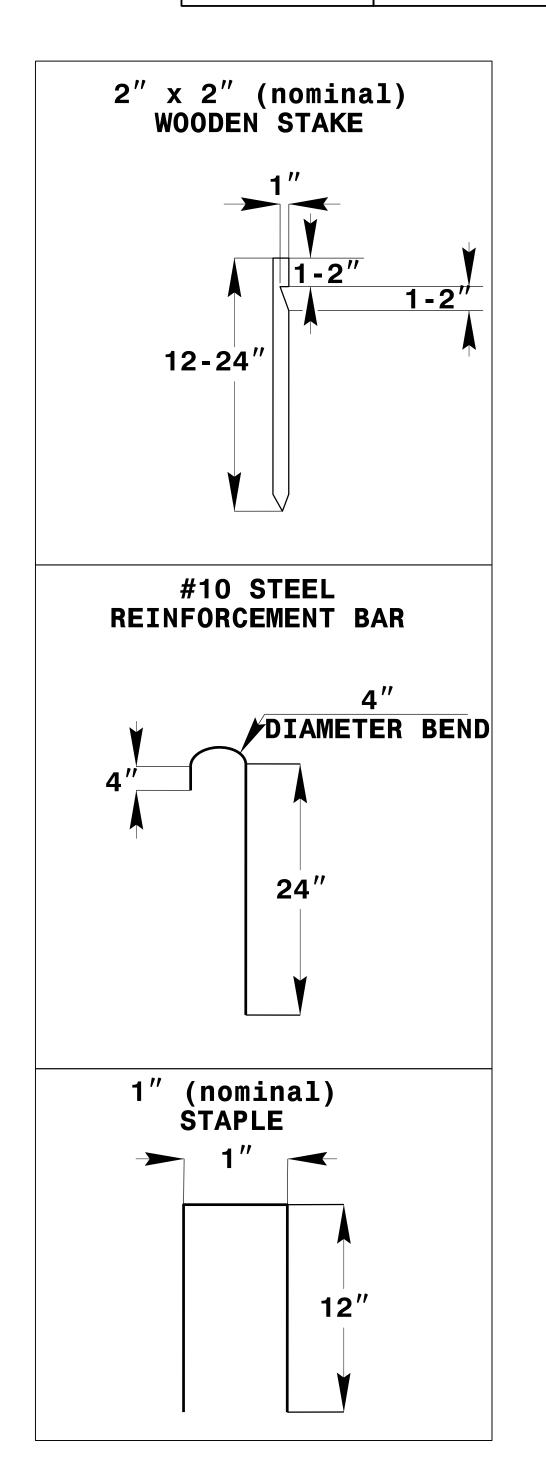

## SKIMMER BASIN WITH BAFFLES DETAIL

COIR FIBER MAT ANCHOR OPTIONS

NOT TO SCALE