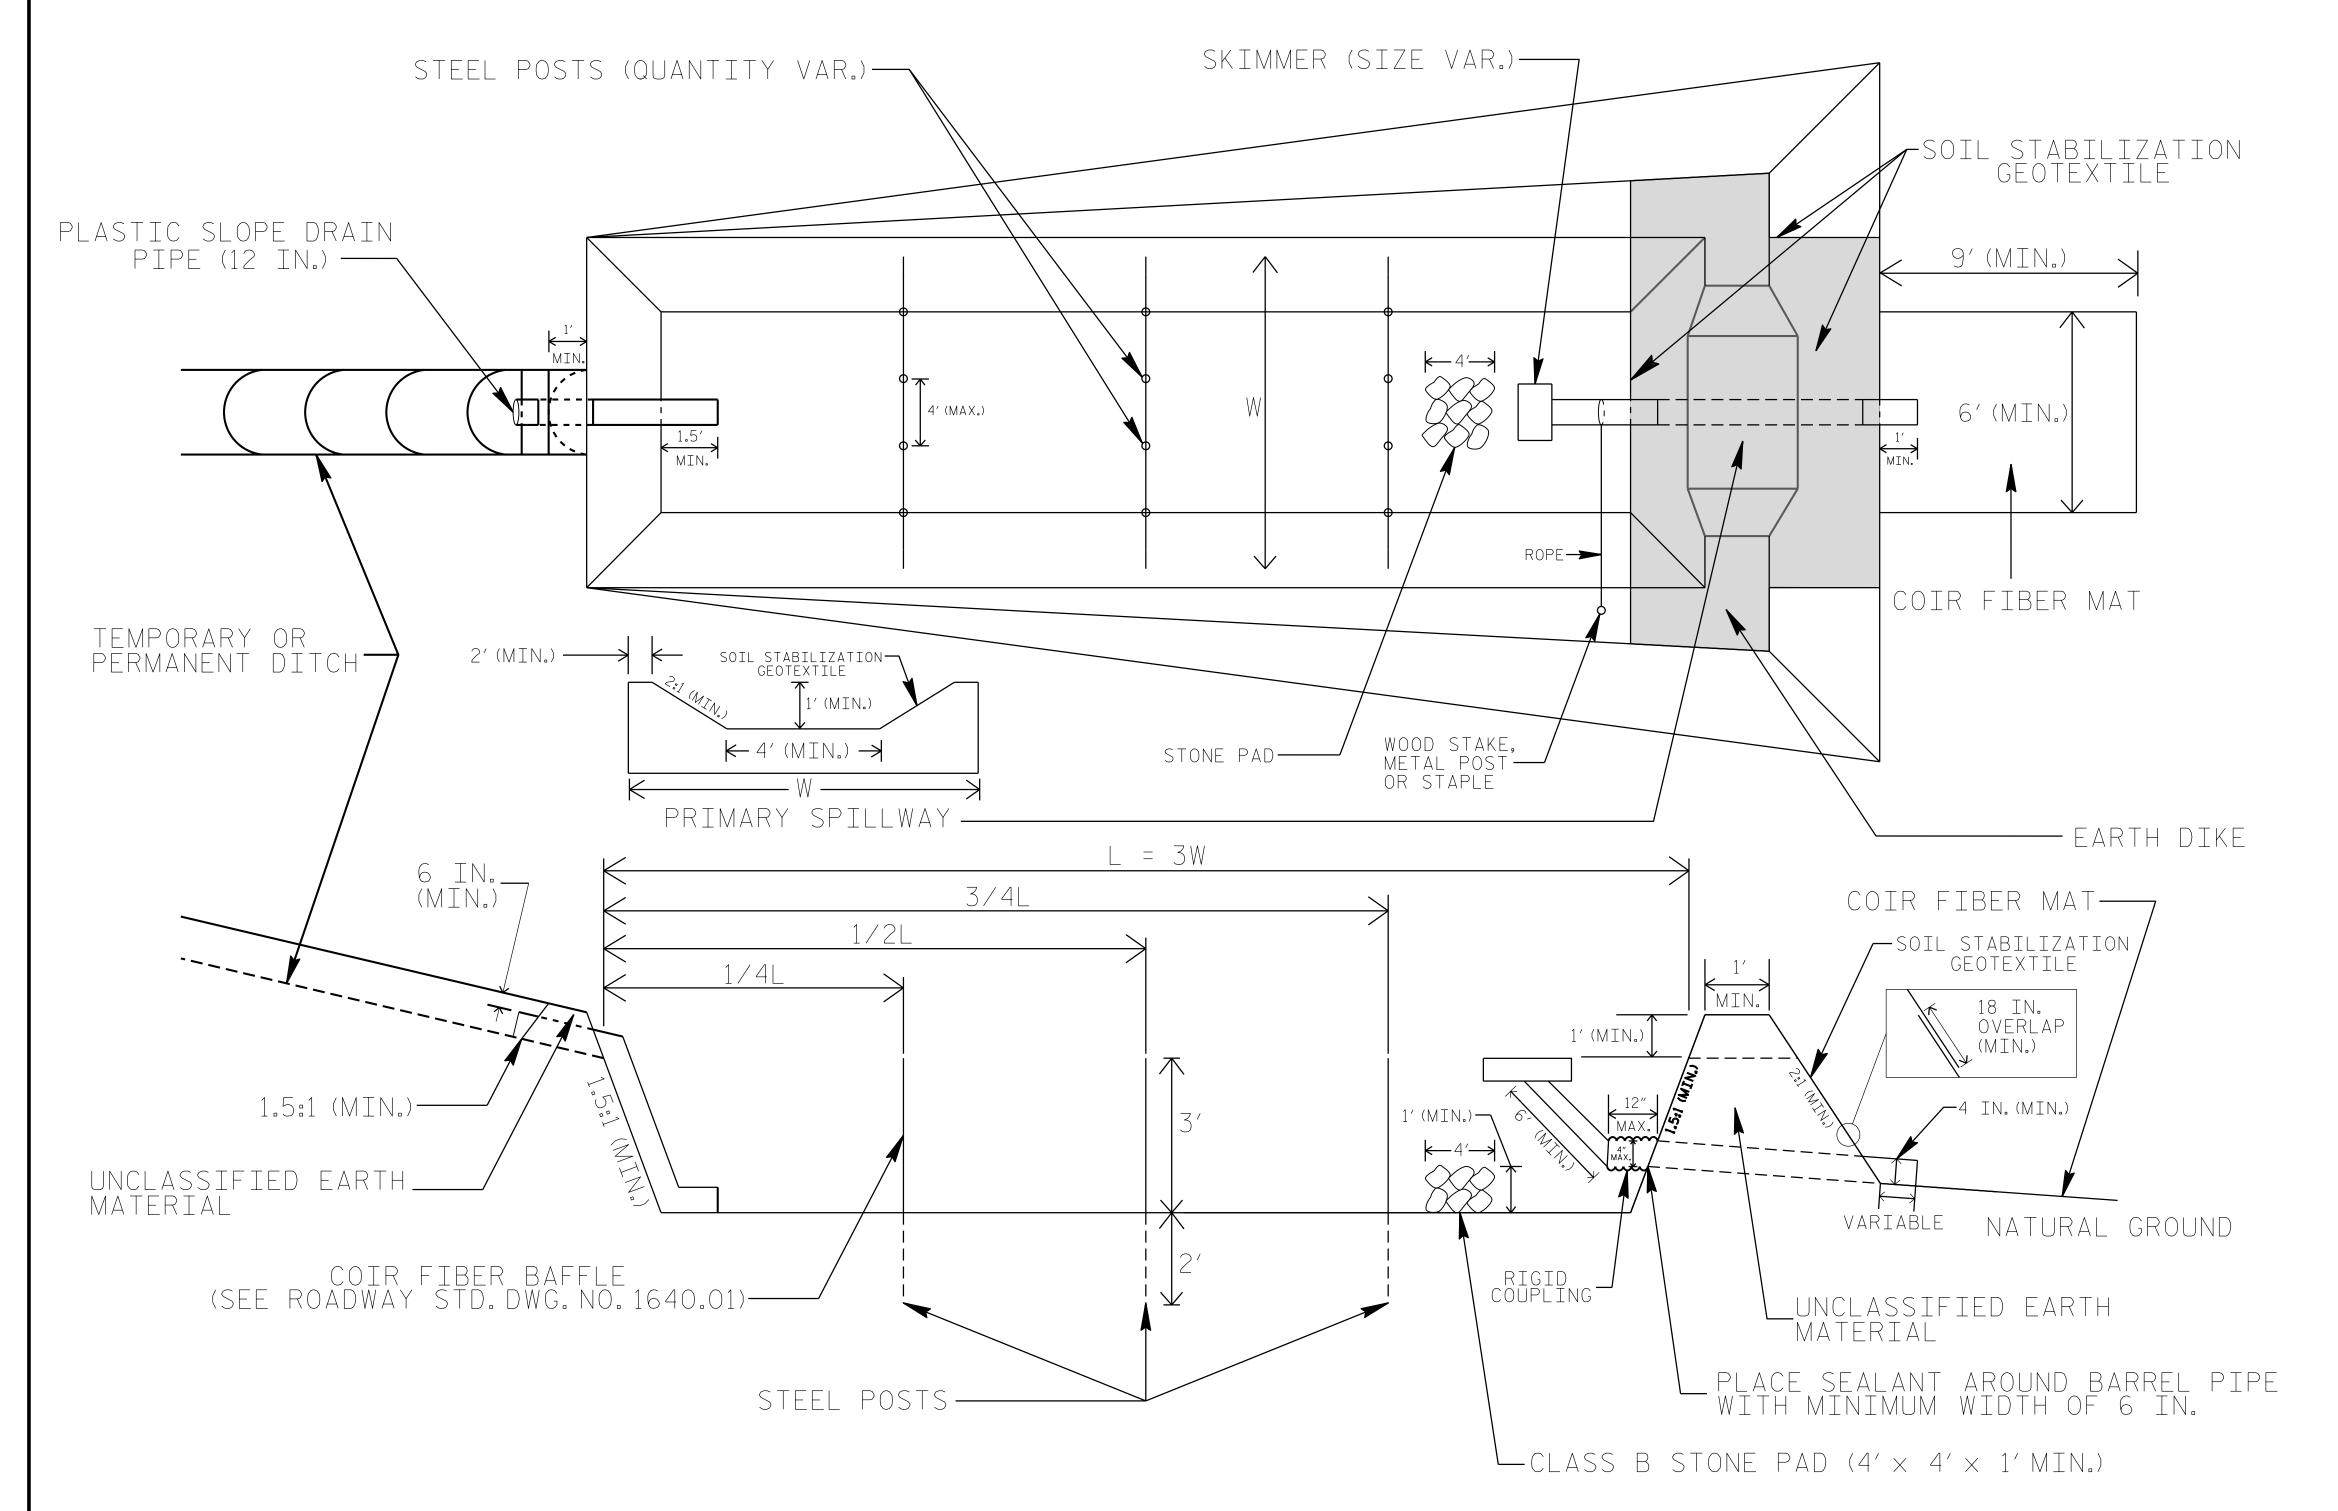

## SKIMMER BASIN WITH BAFFLES DETAIL

COIR FIBER MAT ANCHOR OPTIONS

NOT TO SCALE

## NOTES

- 1. SEED AND PLACE MATTING FOR EROSION CONTROL ON INTERIOR AND EXTERIOR SIDESLOPES.
- 2. LIMIT EARTH DIKE HEIGHT TO 5 FT.
- 3. FOR BASIN DEPTH OF 3 FT., THE MINIMUM BASIN WIDTH SHALL BE 9 FT.
  4. DETERMINE PRIMARY SPILLWAY WEIR LENGTH (FT.) USING Q/O.8, WHERE Q IS FLOW RATE (CFS) INTO BASIN.
  5. PLASTIC SLOPE DRAIN PIPE AT INLET OF BASIN MAY BE REPLACED BY FILTRATION GEOTEXTILE OR TARP AS DIRECTED.
- 6. SOIL STABILIZATION GEOTEXTILE FOR PRIMARY SPILLWAY SHALL BE ONE CONTINUOUS PIECE OF MATERIAL OR OVERLAPPED 18 IN. (MIN.).