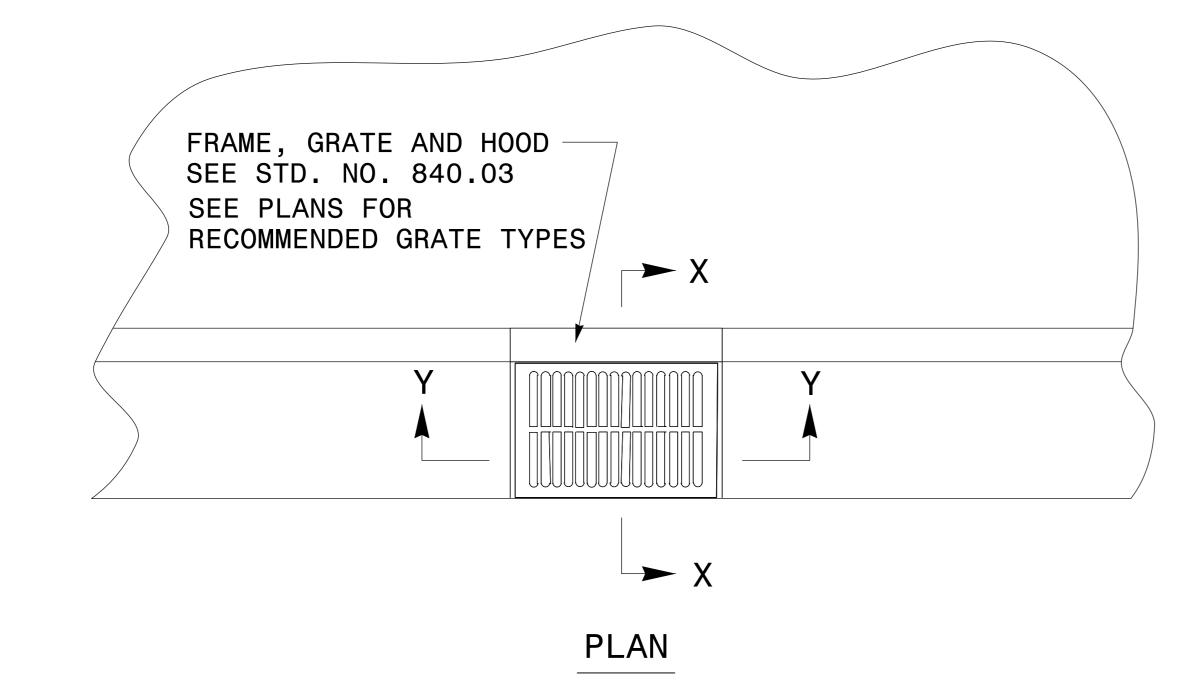

SECTION Y-Y

SECTION X-X

CONVERSION OF DROP INLET
OR JUNCTION BOX
TO CATCH BASIN

ORIGINAL BY: E.E. WARD DATE: 11-97
MODIFIED BY: DATE: DATE: DATE: DATE: DATE: DS37:usr\details\stand\jbtocb.dgn