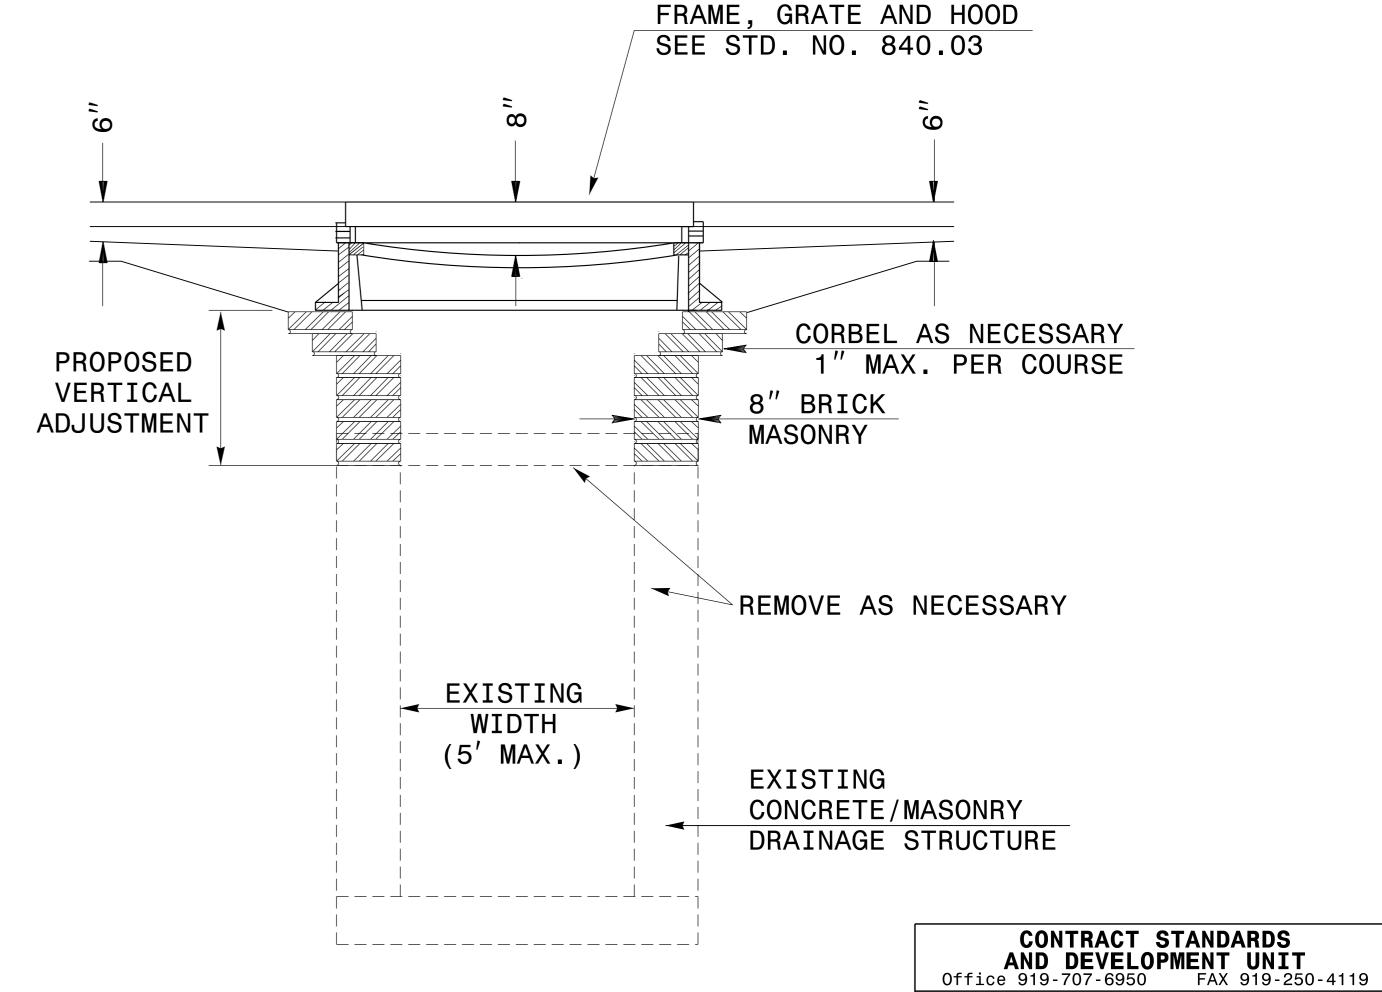

## **GENERAL NOTES:**

- THE ROADWAY PLANS INDICATE STRUCTURES TO BE CONVERTED.
- AFTER REMOVAL, STORE GRATES AND FRAMES AS DIRECTED BY THE ENGINEER.
- 4" SOLID CLAY BRICK, JUMBO BRICK, CONCRETE, OR 4" SOLID CONCRETE BLOCK MAY BE USED FOR VERTICAL ADJUSTMENT OF THE STRUCTURE.
- CONVERT IN ACCORDANCE WITH SECTION 859 OF THE STANDARD SPECIFICATIONS.

SECTION Y-Y

SECTION X-X

CONVERSION OF DROP INLET
OR JUNCTION BOX
TO CATCH BASIN

ORIGINAL BY: E.E. WARD DATE: 11-97
MODIFIED BY: DATE: DATE: DATE: DATE: DATE: DS37:usr\details\stand\jbtocb.dgn