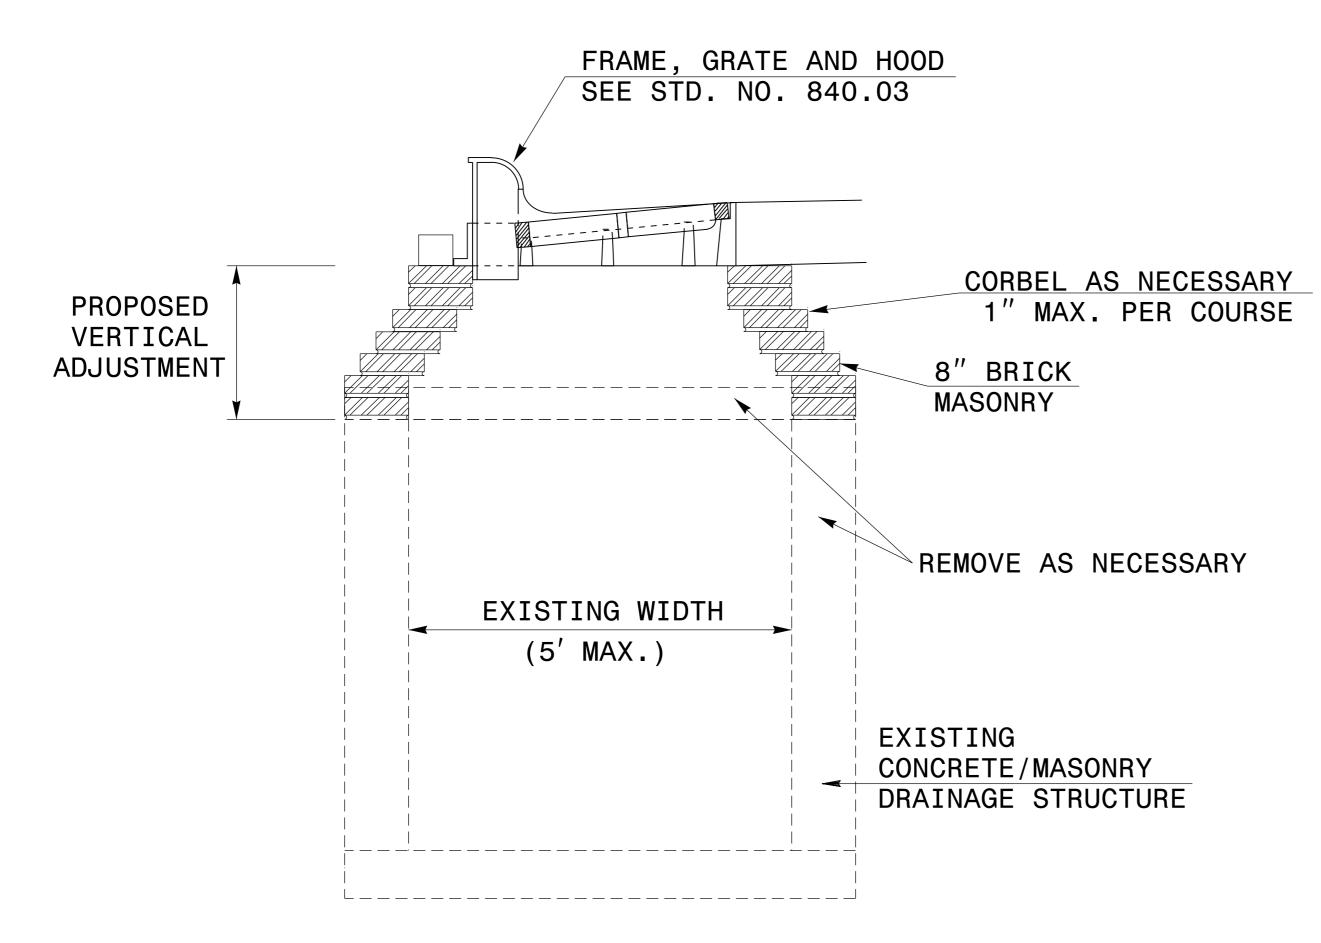

## **GENERAL NOTES:**

- THE ROADWAY PLANS INDICATE STRUCTURES TO BE CONVERTED.
- AFTER REMOVAL, STORE GRATES AND FRAMES AS DIRECTED BY THE ENGINEER.
- 4" SOLID CLAY BRICK, JUMBO BRICK, CONCRETE, OR 4" SOLID CONCRETE BLOCK MAY BE USED FOR VERTICAL ADJUSTMENT OF THE STRUCTURE.
- CONVERT IN ACCORDANCE WITH SECTION 859 OF THE STANDARD SPECIFICATIONS.

SECTION Y-Y

SECTION X-X

CONVERSION OF DROP INLET
OR JUNCTION BOX
TO CATCH BASIN

ORIGINAL BY: E.E. WARD DATE: 11-97
MODIFIED BY: DATE: DATE: DATE: DATE: DATE: DS37:usr\details\stand\jbtocb.dgn