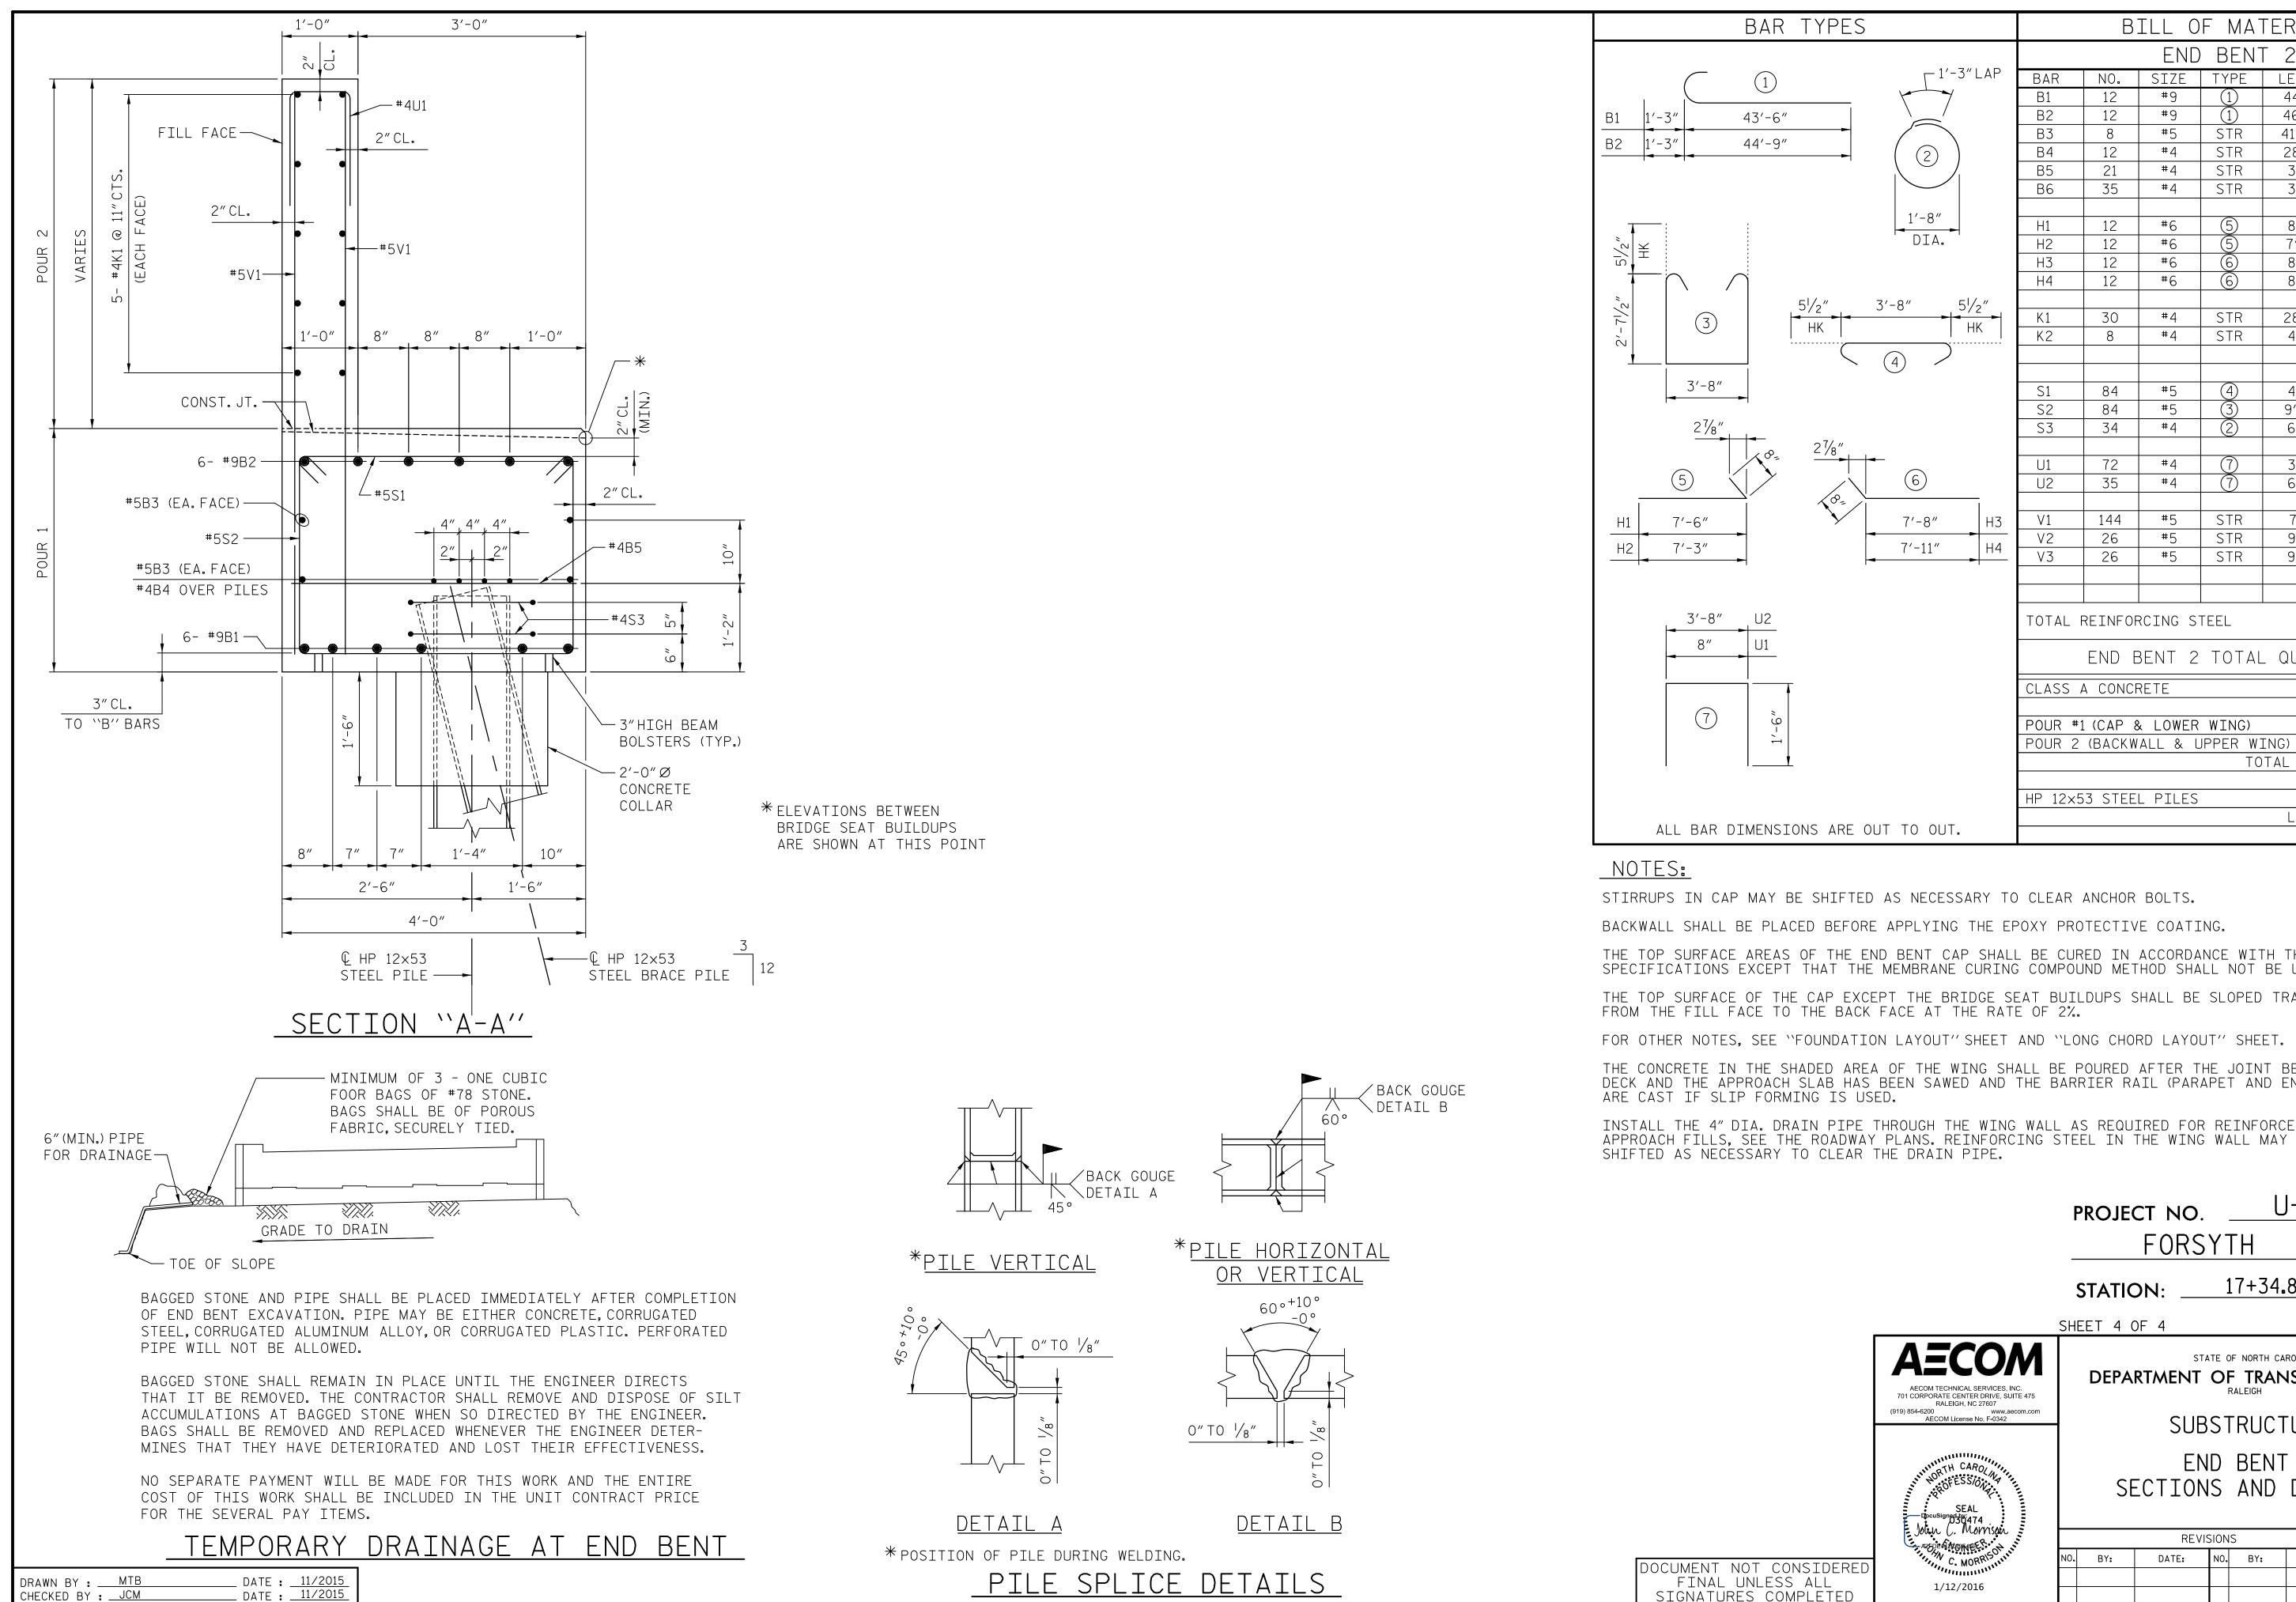

STIRRUPS IN CAP MAY BE SHIFTED AS NECESSARY TO CLEAR ANCHOR BOLTS.

BACKWALL SHALL BE PLACED BEFORE APPLYING THE EPOXY PROTECTIVE COATING.

THE TOP SURFACE AREAS OF THE END BENT CAP SHALL BE CURED IN ACCORDANCE WITH THE STANDARD SPECIFICATIONS EXCEPT THAT THE MEMBRANE CURING COMPOUND METHOD SHALL NOT BE USED.

THE TOP SURFACE OF THE CAP EXCEPT THE BRIDGE SEAT BUILDUPS SHALL BE SLOPED TRANSVERSELY FROM THE FILL FACE TO THE BACK FACE AT THE RATE OF 2%.

FOR OTHER NOTES, SEE "FOUNDATION LAYOUT" SHEET AND "LONG CHORD LAYOUT" SHEET.

THE CONCRETE IN THE SHADED AREA OF THE WING SHALL BE POURED AFTER THE JOINT BETWEEN THE DECK AND THE APPROACH SLAB HAS BEEN SAWED AND THE BARRIER RAIL (PARAPET AND END POST)

INSTALL THE 4" DIA. DRAIN PIPE THROUGH THE WING WALL AS REQUIRED FOR REINFORCED BRIDGE APPROACH FILLS, SEE THE ROADWAY PLANS. REINFORCING STEEL IN THE WING WALL MAY BE

> U-2707 PROJECT NO. FORSYTH COUNTY

BILL OF MATERIAL

END BENT 2

STR

STR

STR

STR

(6)

STR

STR

(7)

STR

STR

STR

END BENT 2 TOTAL QUANTITIES

12

12

21

35

12

12

12

12

30

84

34

72

35

144

26

26

#9

#5

#4

#6

#6

#4

#4

#5

#4

#4

#5

#5

#5

TYPE | LENGTH

44′-9″

46'-0"

41′-10″

28′-7″

3′-8″

3'-2"

8'-2"

7′-11″

8'-4"

8′-7″

28′-7″

4'-2"

4'-7"

9'-10"

6'-6"

3′-8″

6′-8″

7′-1″

9′-2″

9'-0"

LBS.

C.Y.

C.Y.

NO.

LIN.FT.

TOTAL C.Y.

WEIGHT

1826

1877

349

229

51

74

147

143

150

155

573

22

402

862

148

176

156

1064

249

244

8897

42.4

17.2

59.6

17

1105

17+34.88 -Y-STATION:

SHEET 4 OF 4

BRIDGE NO. 109 STATE OF NORTH CAROLINA

SUBSTRUCTURE

DEPARTMENT OF TRANSPORTATION
RALEIGH

END BENT 2 SECTIONS AND DETAILS