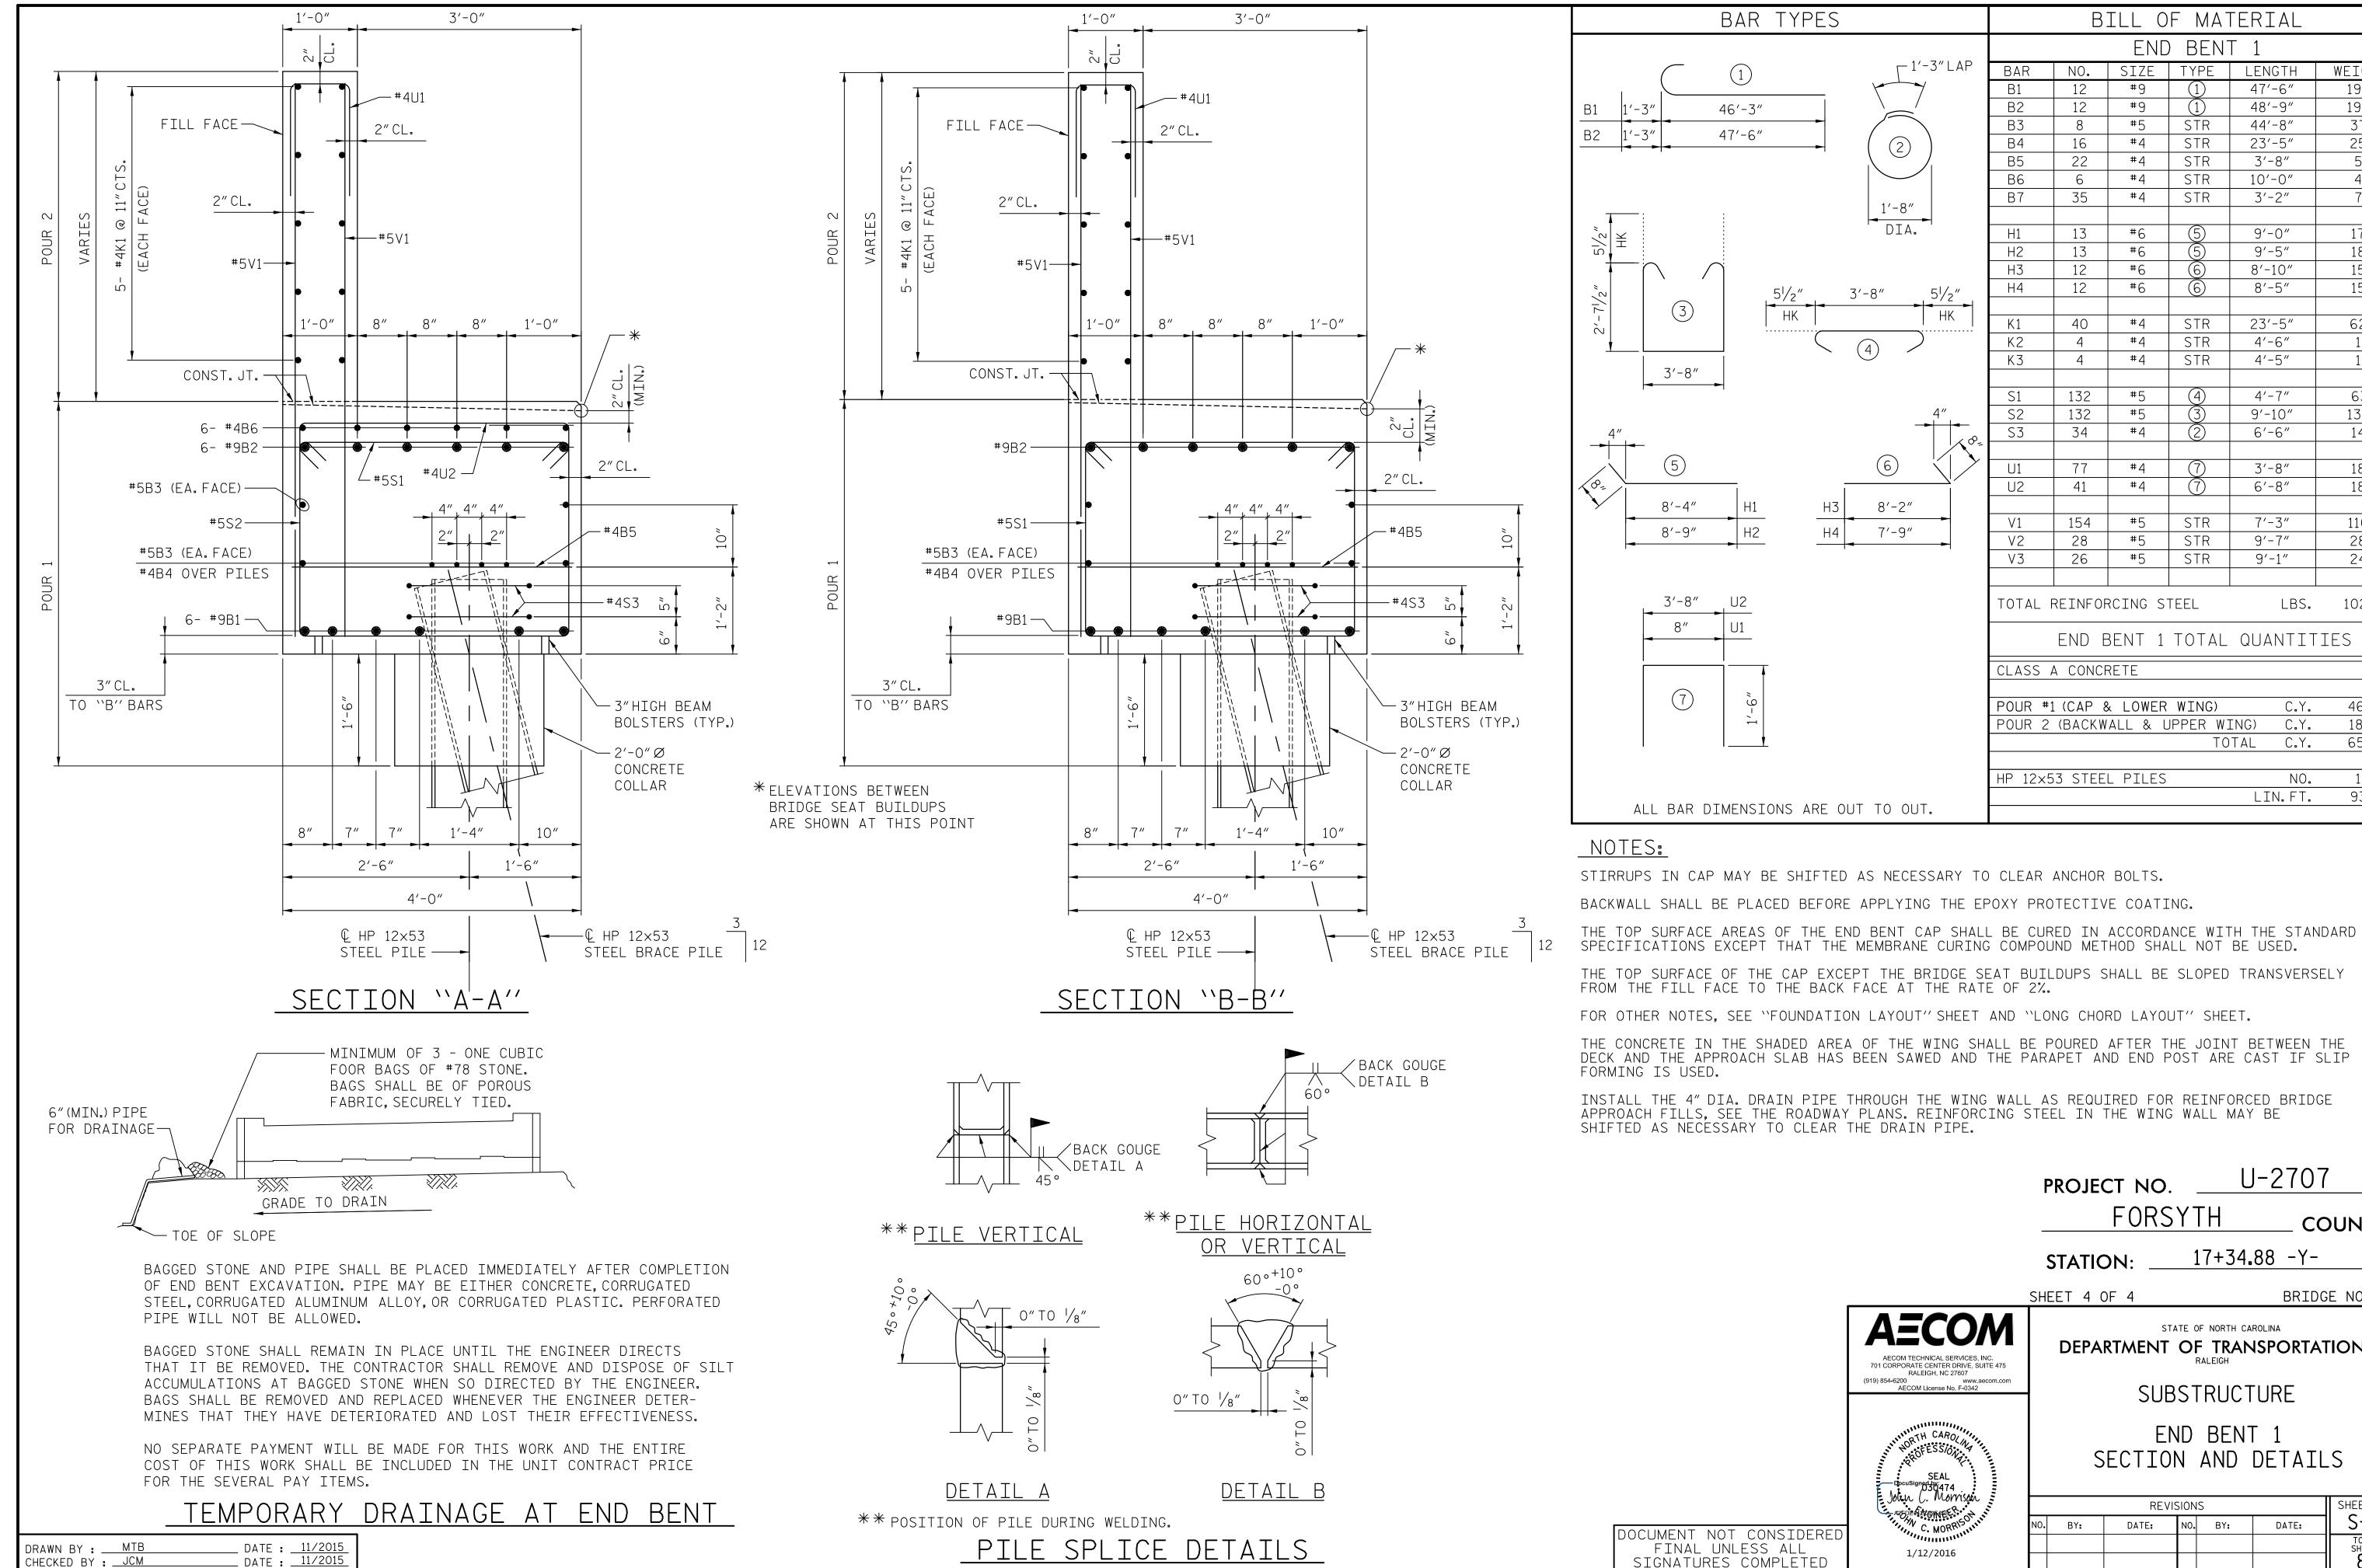

DEPARTMENT OF TRANSPORTATION

FORSYTH

END BENT 1

l type l

STR

STR

STR

(5)

(6)

STR

STR

STR

(4)

(2)

(7)

STR

STR

STR

SIZE

#9

#9

#5

#4

#6

#6

#6

#6

#4

#4

#4

#4

#4

#5

#5

#5

LENGTH

47′-6″

48′-9″

44′-8″

23′-5″

3′-8″

10'-0"

3′-2″

9′-0″

9′-5″

8'-10"

8′-5″

23′-5″

4'-6"

4′-5″

4'-7"

9'-10"

6′-6″

3′-8″

6′-8″

7′-3″

9′-7″

9'-1"

LBS.

C.Y.

C.Y.

NO.

LIN.FT.

U-2707

17+34.88 -Y-

COUNTY

BRIDGE NO. 109

TOTAL C.Y.

WEIGHT

1938

1989

373

250

54

40

74

176

184

159

152

626

12

12

631

1354

148

189

183

1164

280

246

10234

46.8

18.9

65.7

17

935

SUBSTRUCTURE

STATE OF NORTH CAROLINA

END BENT 1 SECTION AND DETAILS

SHEET NO REVISIONS S-71 NO. BY: DATE: DATE: TOTAL SHEETS