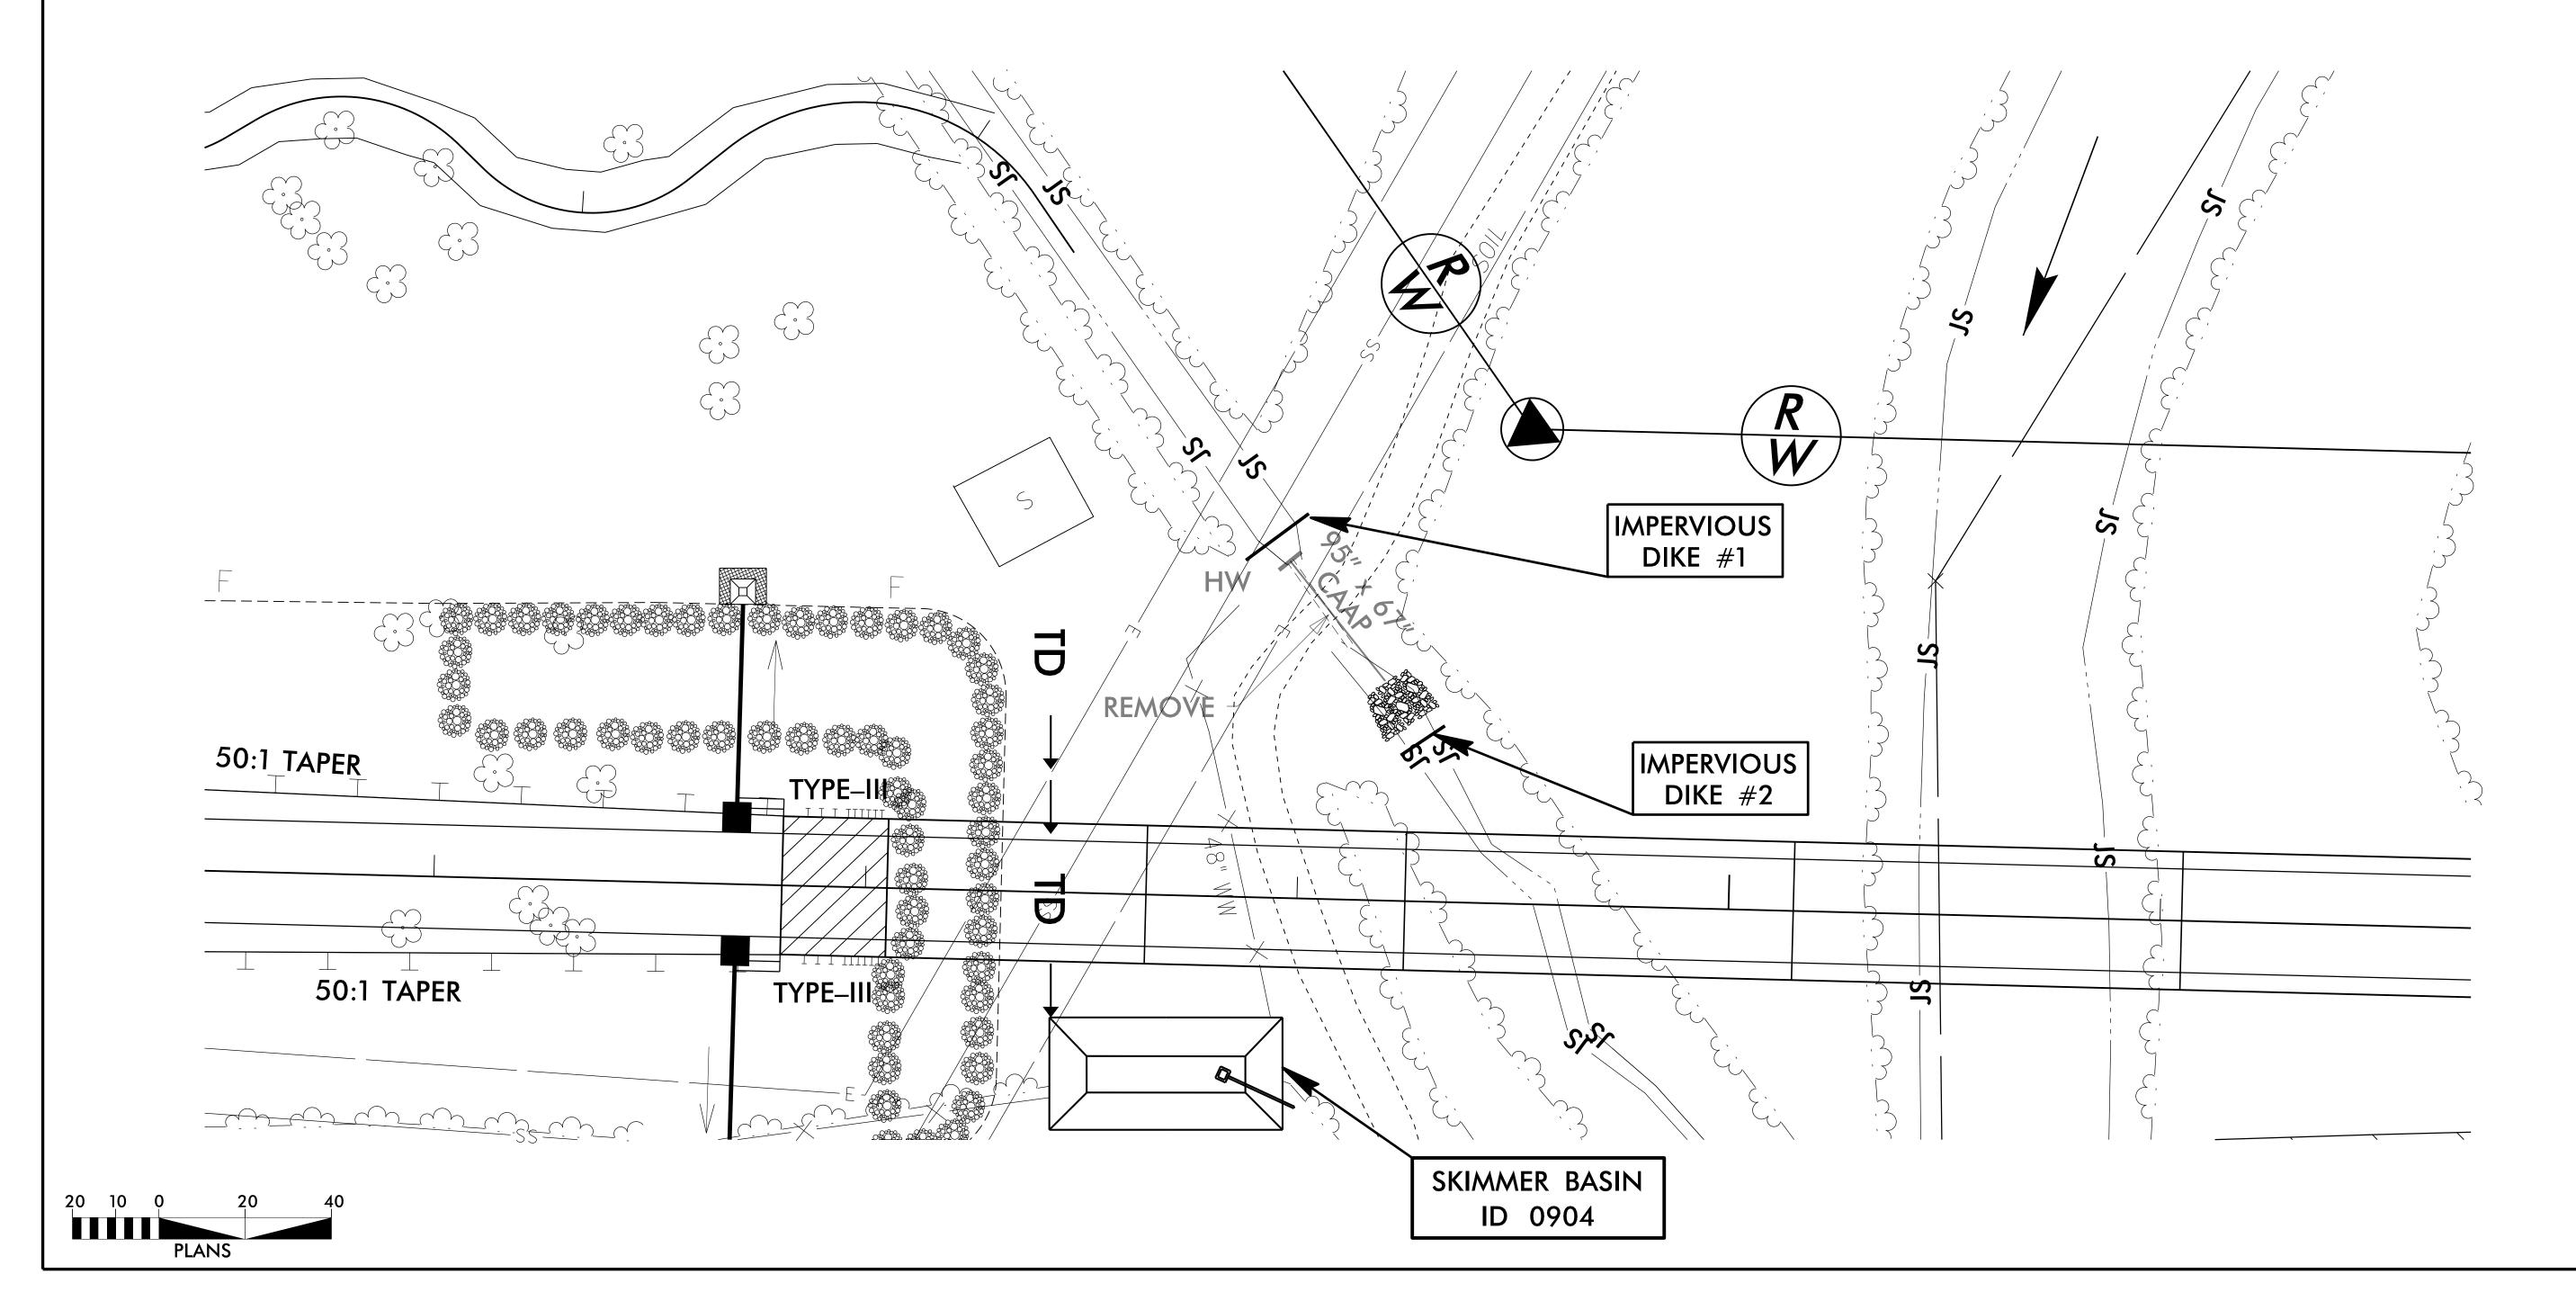

## PHASE I

- INSTALL SKIMMER BASIN 0904 IN ACCORDANCE WITH THE EROSION CONTROL PLANS.
  INSTALL UPSTREAM PUMP AND TEMPORARY FLEXIBLE HOSE.
  PLACE IMPERVIOUS DIKE #1 AND BEGIN PUMPING OPERATIONS FOR STREAM DIVERSION.
  PLACE IMPERVIOUS DIKE #2 AND UTILIZE SKIMMER BASIN 0904 TO DEWATER CONSTRUCTION AREA.
- INSTALL 95" x 67" CAAP IN ACCORDANCE WITH THE PLANS.
- REMOVE IMPERVIOUS DIKES, PUMPS AND TEMPORARY FLEXIBLE HOSE.

NOTE:  $95'' \times 67''$  CAAP TO BE INSTALLED PRIOR TO COMPLETION OF U-2707 STREAM MITIGATION PROJECT.