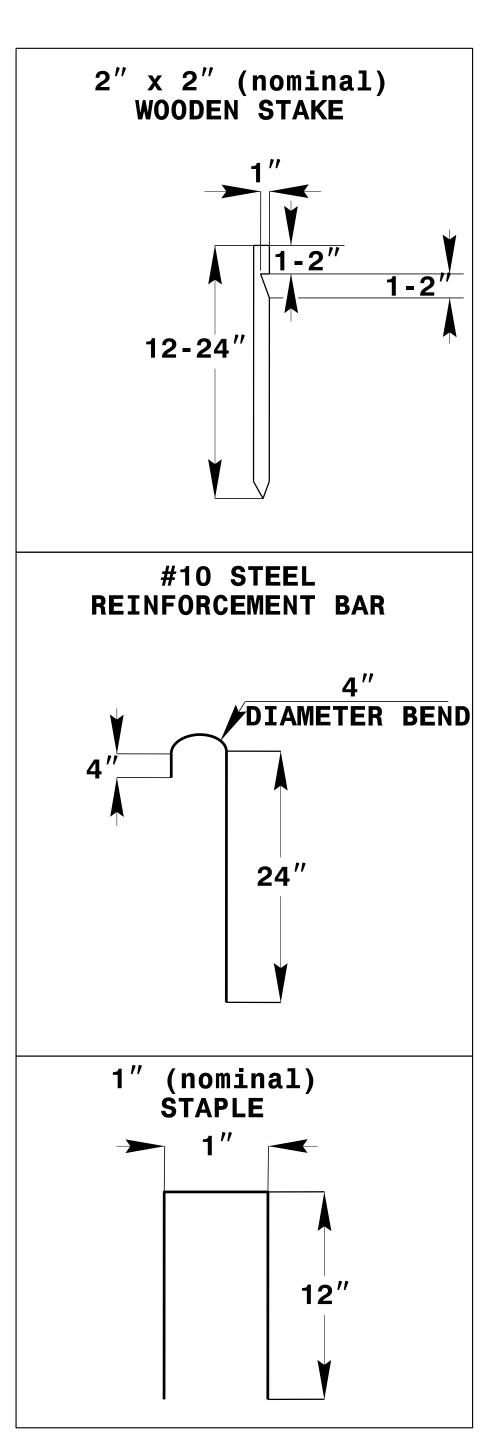

| PROJECT REFERENCE NO.  U-2707 |  | SHEET NO.              |  |
|-------------------------------|--|------------------------|--|
| U-2707                        |  | EC-2                   |  |
| R/W SHEET NO.                 |  |                        |  |
| ROADWAY DESIGN<br>ENGINEER    |  | HYDRAULICS<br>ENGINEER |  |
|                               |  |                        |  |

## SKIMMER BASIN WITH BAFFLES DETAIL





## COIR FIBER MAT ANCHOR OPTIONS

NOT TO SCALE

## NOTES

- . SEED AND PLACE MATTING FOR EROSION CONTROL ON INTERIOR AND EXTERIOR SIDESLOPES.
- 2. LIMIT EARTH DIKE HEIGHT TO 5 FT.

- 3. FOR BASIN DEPTH OF 3 FT., THE MINIMUM BASIN WIDTH SHALL BE 9 FT.
  4. DETERMINE PRIMARY SPILLWAY WEIR LENGTH (FT.) USING Q/O.8, WHERE Q IS FLOW RATE (CFS) INTO BASIN.
  5. PLASTIC SLOPE DRAIN PIPE AT INLET OF BASIN MAY BE REPLACED BY FILTRATION GEOTEXTILE OR TARP AS DIRECTED.
- 6. SOIL STABILIZATION GEOTEXTILE FOR PRIMARY SPILLWAY SHALL BE ONE CONTINUOUS PIECE OF MATERIAL OR OVERLAPPED 18 IN. (MIN.).