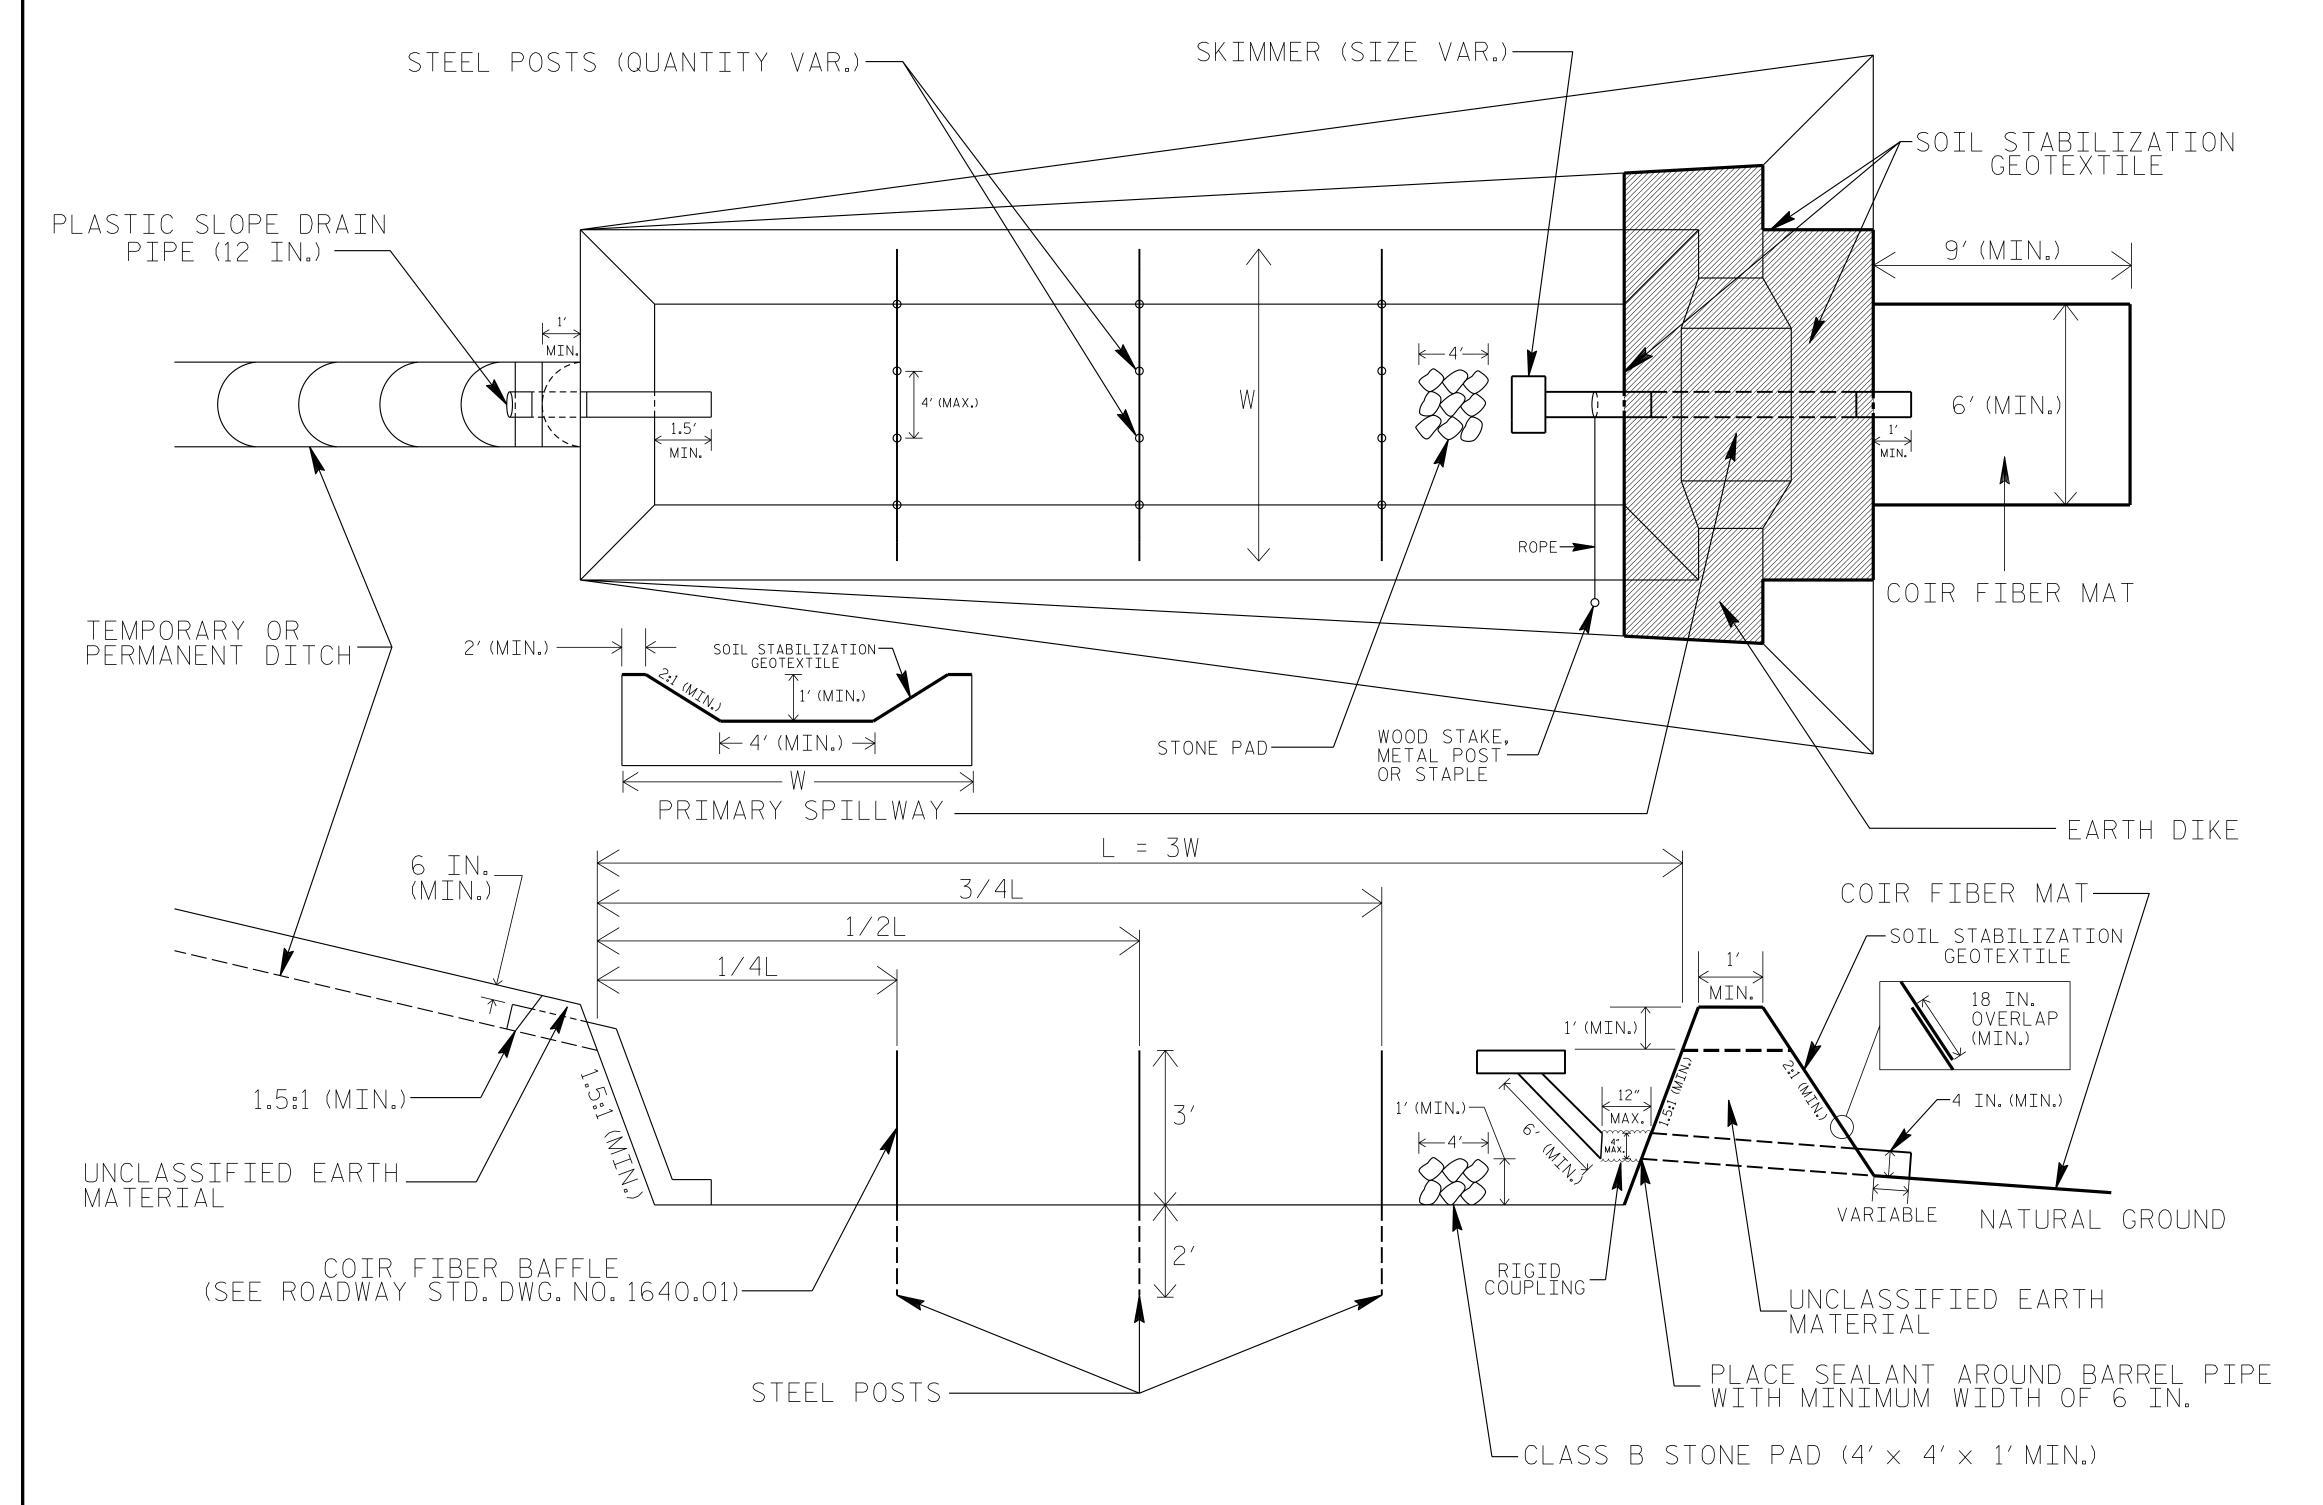

## SKIMMER BASIN WITH BAFFLES DETAIL

## NOTES

- . SEED AND PLACE MATTING FOR EROSION CONTROL ON INTERIOR AND EXTERIOR SIDESLOPES.
- 2. LIMIT EARTH DIKE HEIGHT TO 5 FT.

- 3. FOR BASIN DEPTH OF 3 FT., THE MINIMUM BASIN WIDTH SHALL BE 9 FT.
  4. DETERMINE PRIMARY SPILLWAY WEIR LENGTH (FT.) USING Q/O.8, WHERE Q IS FLOW RATE (CFS) INTO BASIN.
  5. PLASTIC SLOPE DRAIN PIPE AT INLET OF BASIN MAY BE REPLACED BY FILTRATION GEOTEXTILE OR TARP AS DIRECTED.
- 6. SOIL STABILIZATION GEOTEXTILE FOR PRIMARY SPILLWAY SHALL BE ONE CONTINUOUS PIECE OF MATERIAL OR OVERLAPPED 18 IN. (MIN.).