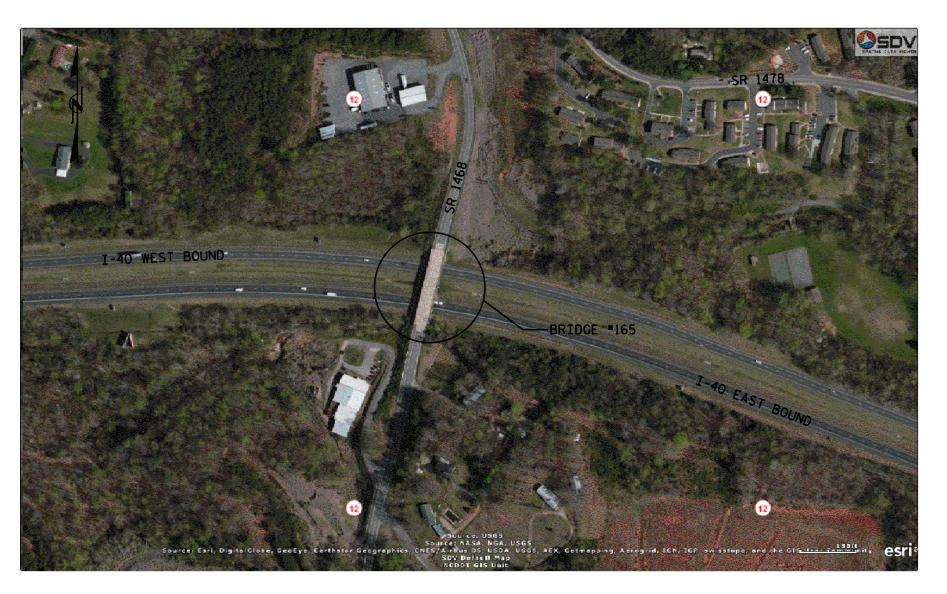

INFORMATION INDICATED ON THE LOCATION SKETCH SHALL BE CONSIDERED GENERAL INFORMATION, ONLY. THE CONTRACTOR SHALL CONFIRM, THROUGH OTHER SOURCES, SPECIFIC INFORMATION REGARDING BRIDGES, ROADWAYS, UTILITIES, THE SURROUNDING AREA, AND ANY OTHER ASPECTS THAT MAY BE NECESSARY TO PERFORM AND COMPLETE THE PROJECT.