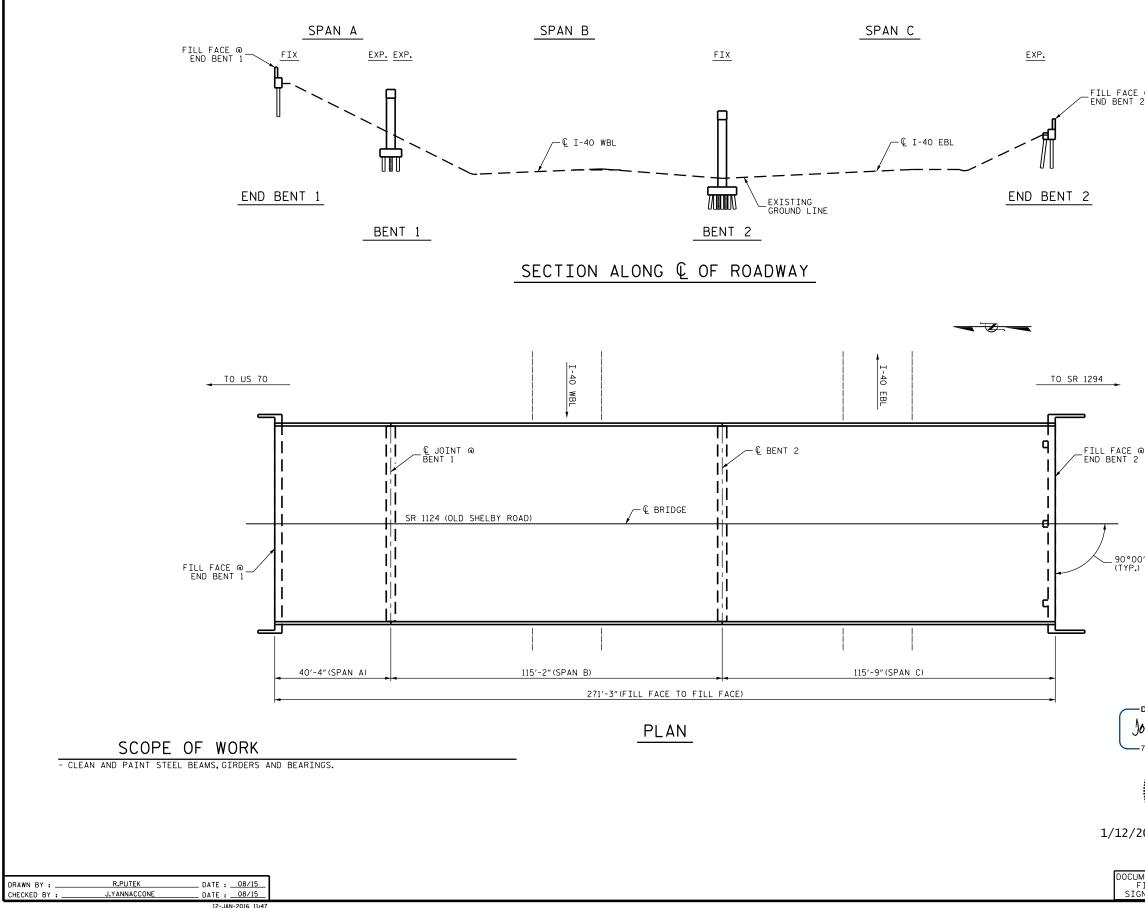

1/12/

ļ

- EXISTING DIMENSIONS AND BRIDGE CONDITION ARE FROM THE BEST INFORMATION AVAILABLE.THE CONTRACTOR SHALL FIELD VERIFY THE INFORMATION SHOWN ON THE PLANS AND NOTIFY THE ENGINEER IF ACTUAL DIMENSIONS AND CONDITIONS DIFFER.
- FOR CONTROL OF TRAFFIC AND LIMITS ON PHASING OF CONSTRUCTION, SEE TRANSPORTATION MANAGEMENT PLANS.
- FOR SUBMITTAL OF WORKING DRAWINGS, SEE SPECIAL PROVISIONS.
- FOR CLEANING AND PAINTING OF BRIDGE, SEE SPECIAL PROVISIONS.