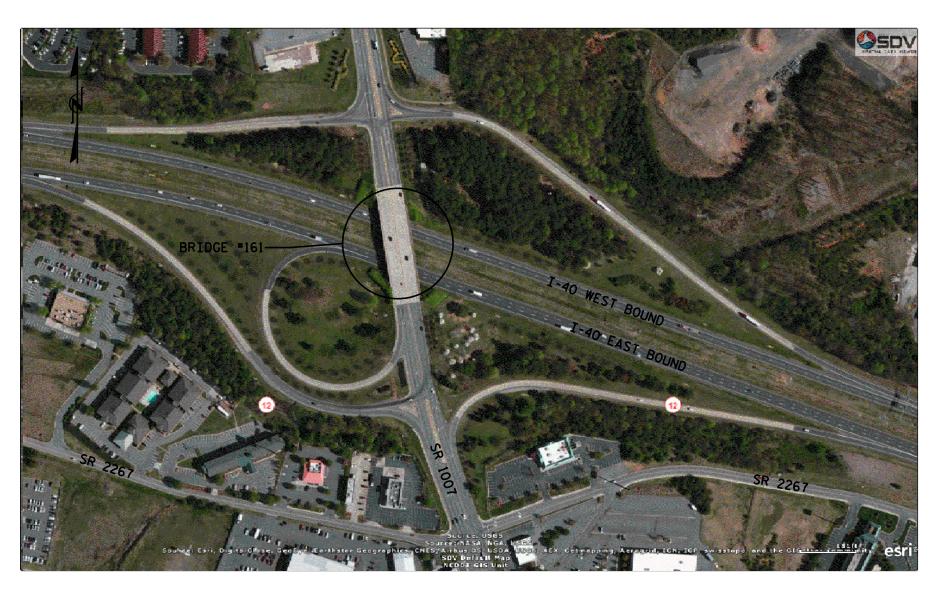

INFORMATION INDICATED ON THE LOCATION SKETCH SHALL BE CONSIDERED GENERAL INFORMATION, ONLY. THE CONTRACTOR SHALL CONFIRM, THROUGH OTHER SOURCES, SPECIFIC INFORMATION REGARDING BRIDGES, ROADWAYS, UTILITIES, THE SURROUNDING AREA, AND ANY OTHER ASPECTS THAT MAY BE NECESSARY TO PERFORM AND COMPLETE THE PROJECT.