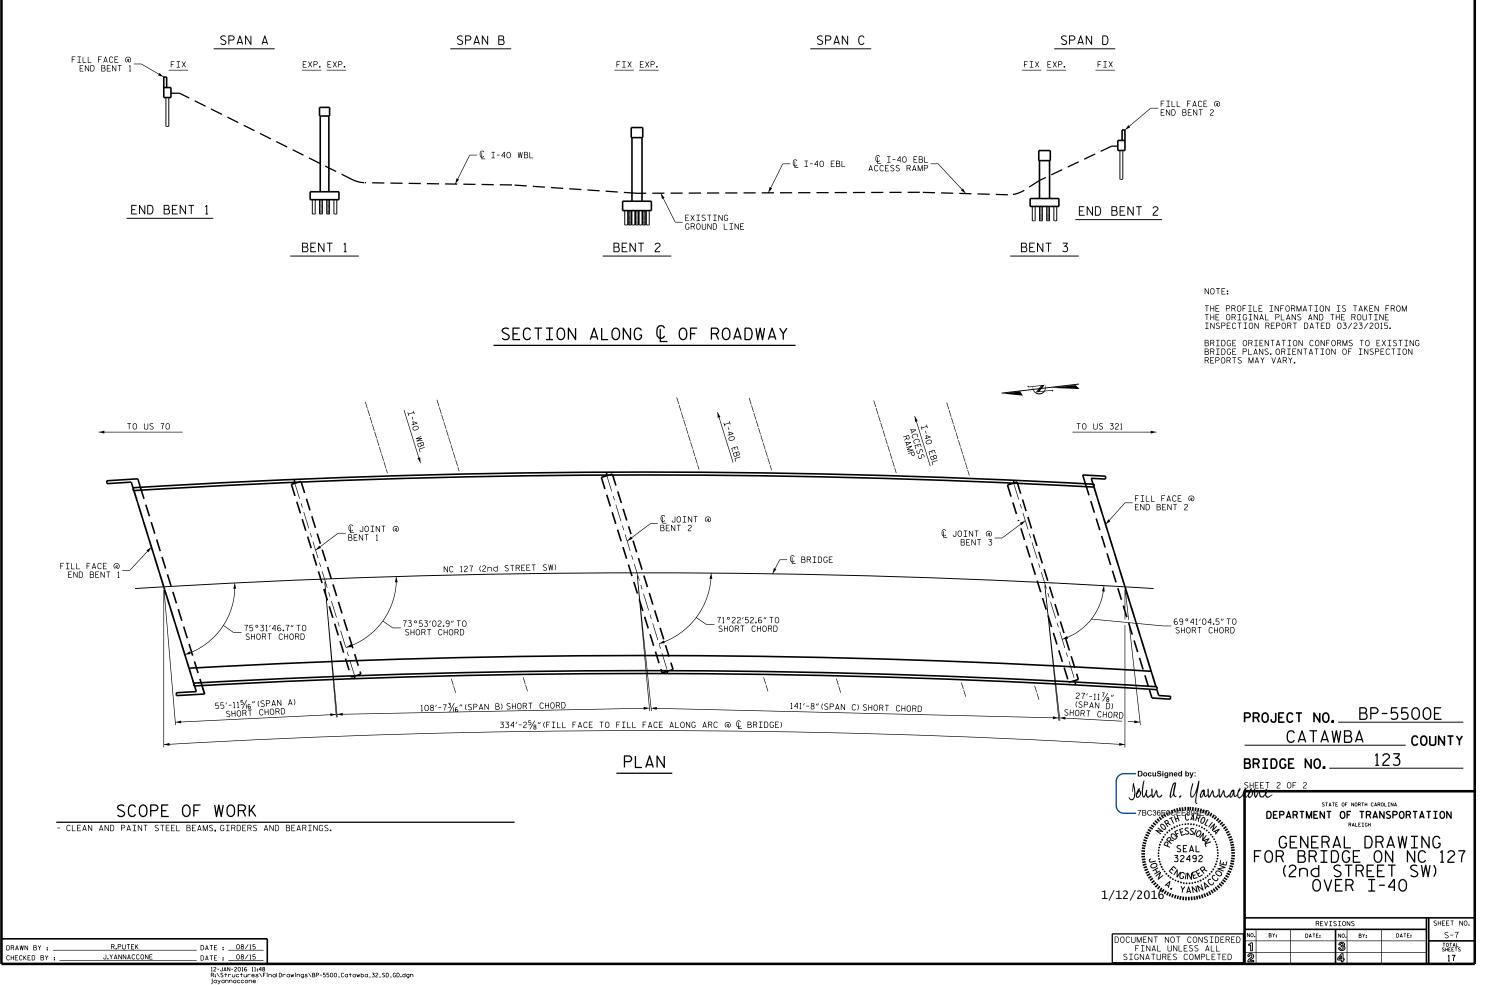

|                                          | PROJEC    | T NO.          | <u> </u>                       | P-55     | 00E                   |
|------------------------------------------|-----------|----------------|--------------------------------|----------|-----------------------|
|                                          |           | CATAV          |                                |          | COUNTY                |
| DocuSigned by:                           | BRIDG     | E NO           |                                | 123      |                       |
| John a. Yannac                           | SHEET 10  | F 2            |                                |          |                       |
|                                          |           | STAT<br>RTMENT | E OF NORTH<br>OF TR<br>RALEIGH | ANSPOR   | TATION                |
| 7BC3660 EESO                             | GI<br>FOR |                | AL D<br>)GE                    | RAW      | ING<br>NC 127<br>SW)  |
| 2/2016                                   | •         |                | ER .                           | <u> </u> | 5 W )                 |
|                                          | _         | REVIS          | SIONS                          |          | SHEET NO.             |
| CUMENT NOT CONSIDERED                    | NO. BY:   | DATE:          | NO. BY:                        | DATE:    |                       |
| FINAL UNLESS ALL<br>SIGNATURES COMPLETED | 1<br>2    |                | 3<br>4                         |          | TOTAL<br>SHEETS<br>17 |