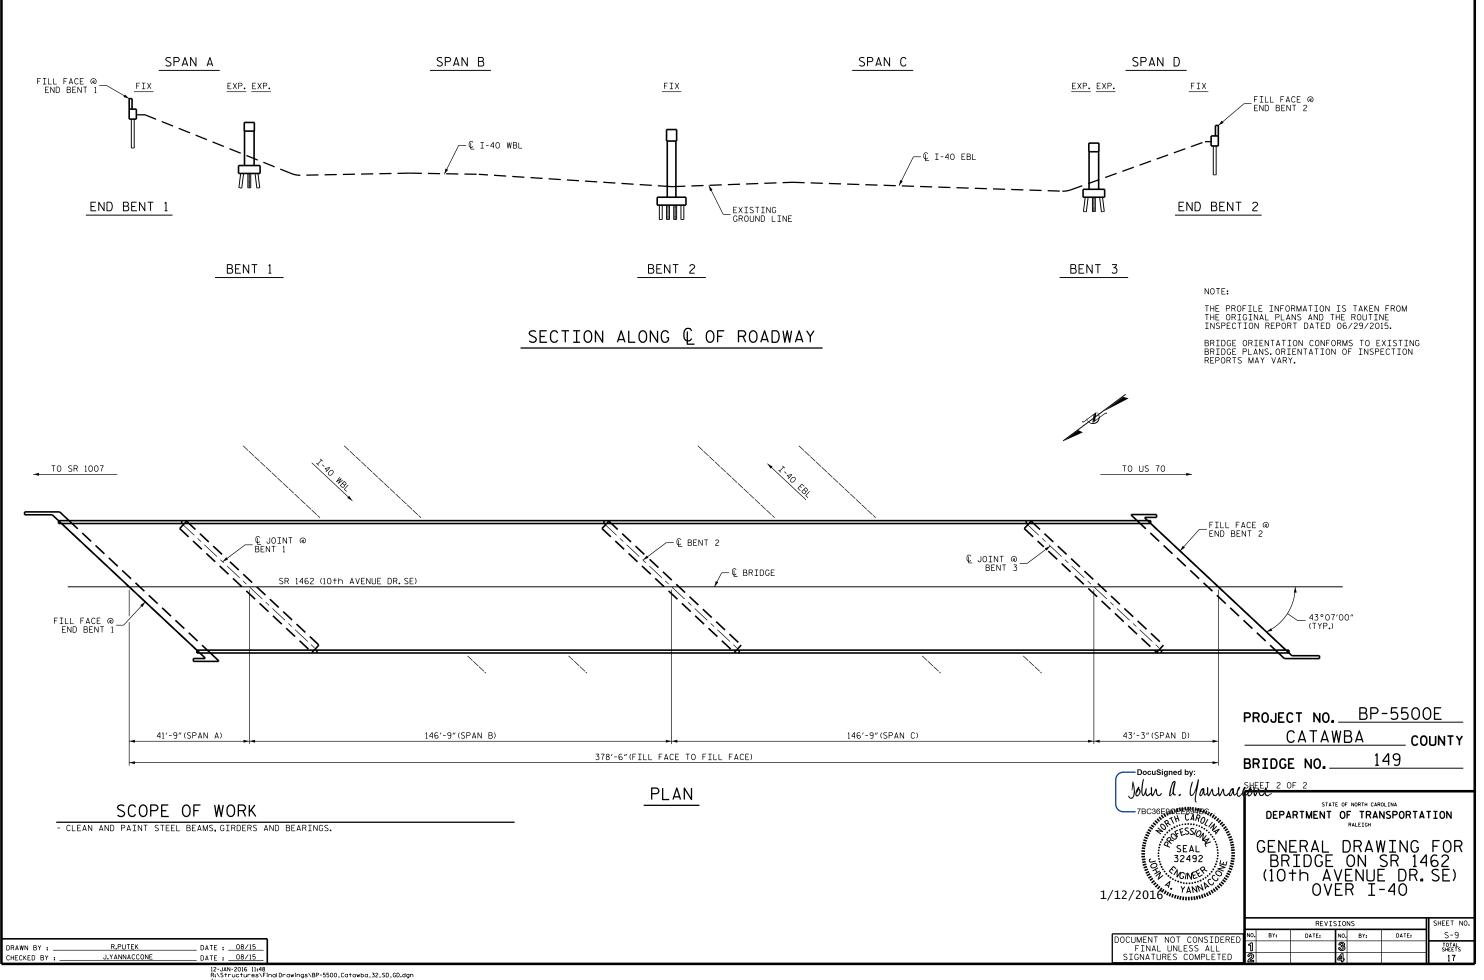

|                                                                               | PROJEC             |                      |         |           | -5500        |                       |
|-------------------------------------------------------------------------------|--------------------|----------------------|---------|-----------|--------------|-----------------------|
|                                                                               |                    | <u>CATA</u>          |         |           | сс<br>49     | UNTY                  |
| DocuSigned by:                                                                | BRIDGE             |                      |         | 1         | 73           |                       |
| John A. Yannac                                                                | SHEET 1 O          | F 2                  |         |           |              |                       |
|                                                                               |                    | RTMENT               | OF      | NORTH CAR |              | TION                  |
| 7BC36E00EH39AG<br>TH CARO<br>FESSION<br>SEAL<br>32492<br>2/2010<br>YANNACHINA | BR                 | ERAL<br>IDGE<br>th A | C<br>VF | )N<br>NUF | SR 14<br>DR. | 162                   |
| 2/2016 YANNAO                                                                 |                    | 0٧                   | ÉR      | Ι·        | -40          |                       |
|                                                                               |                    |                      |         |           |              |                       |
|                                                                               | REVISIONS SHEET NO |                      |         |           |              |                       |
| CUMENT NOT CONSIDERED                                                         | NO. BY:            | DATE:                | NO.     | BY:       | DATE:        | S-8                   |
| FINAL UNLESS ALL<br>SIGNATURES COMPLETED                                      | 1<br>2             |                      | 3<br>4  |           |              | TOTAL<br>SHEETS<br>17 |