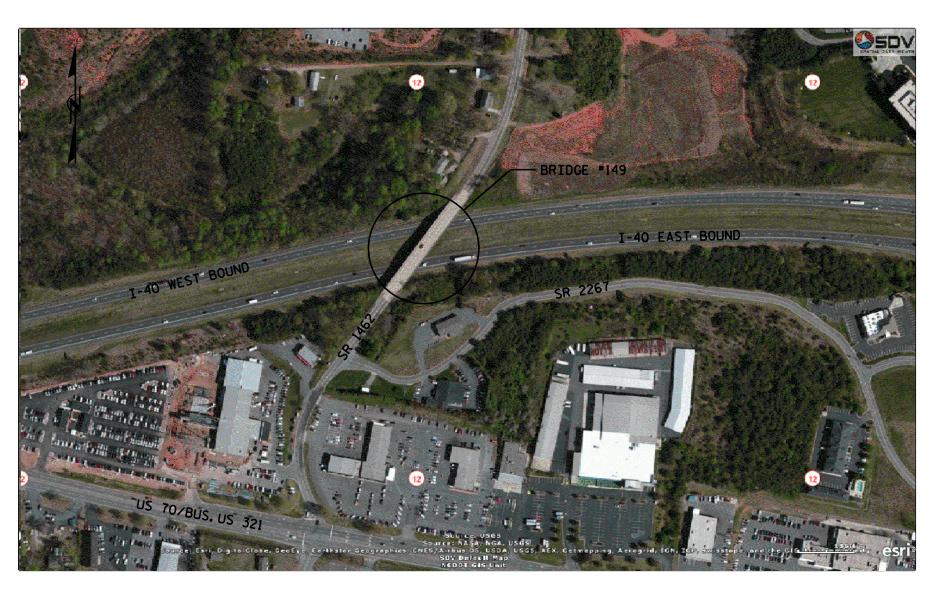

INFORMATION INDICATED ON THE LOCATION SKETCH SHALL BE CONSIDERED GENERAL INFORMATION, ONLY. THE CONTRACTOR SHALL CONFIRM, THROUGH OTHER SOURCES, SPECIFIC INFORMATION REGARDING BRIDGES, ROADWAYS, UTILITIES, THE SURROUNDING AREA, AND ANY OTHER ASPECTS THAT MAY BE NECESSARY TO PERFORM AND COMPLETE THE PROJECT.