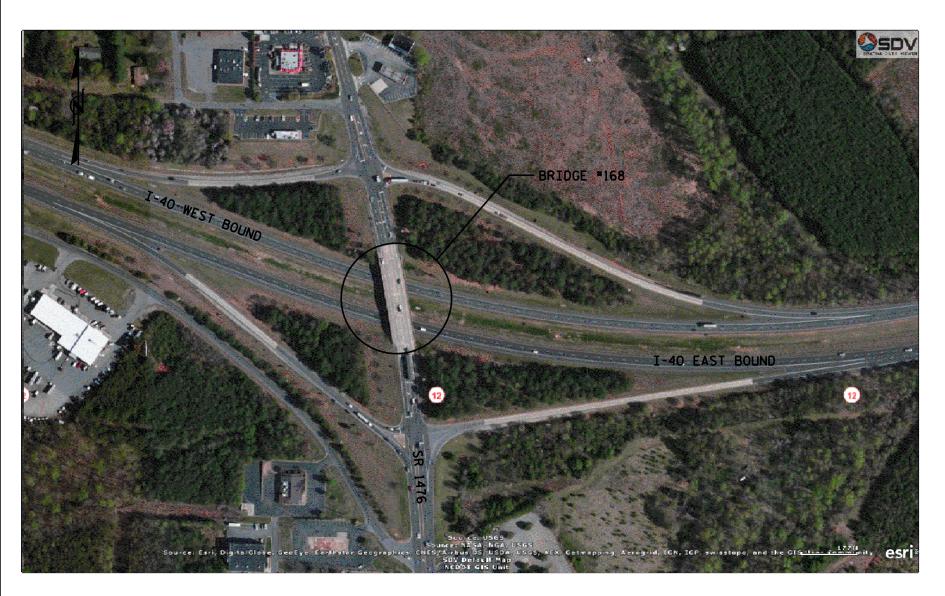

|                                          | PROJEC    | T NO.          | <u> </u>                       | P-55     | 00E                   |
|------------------------------------------|-----------|----------------|--------------------------------|----------|-----------------------|
|                                          |           | CATAV          |                                |          | COUNTY                |
| DocuSigned by:                           | BRIDG     | E NO           |                                | 123      |                       |
| John a. Yannac                           | SHEET 10  | F 2            |                                |          |                       |
|                                          |           | STAT<br>RTMENT | E OF NORTH<br>OF TR<br>RALEIGH | ANSPOR   | TATION                |
| 7BC3660 EESO                             | GI<br>FOR |                | AL D<br>)GE                    | RAW      | ING<br>NC 127<br>SW)  |
| 2/2016                                   | •         |                | ER .                           | <u> </u> | 5 W )                 |
|                                          | _         | REVIS          | SIONS                          |          | SHEET NO.             |
| CUMENT NOT CONSIDERED                    | NO. BY:   | DATE:          | NO. BY:                        | DATE:    |                       |
| FINAL UNLESS ALL<br>SIGNATURES COMPLETED | 1<br>2    |                | 3<br>4                         |          | TOTAL<br>SHEETS<br>17 |