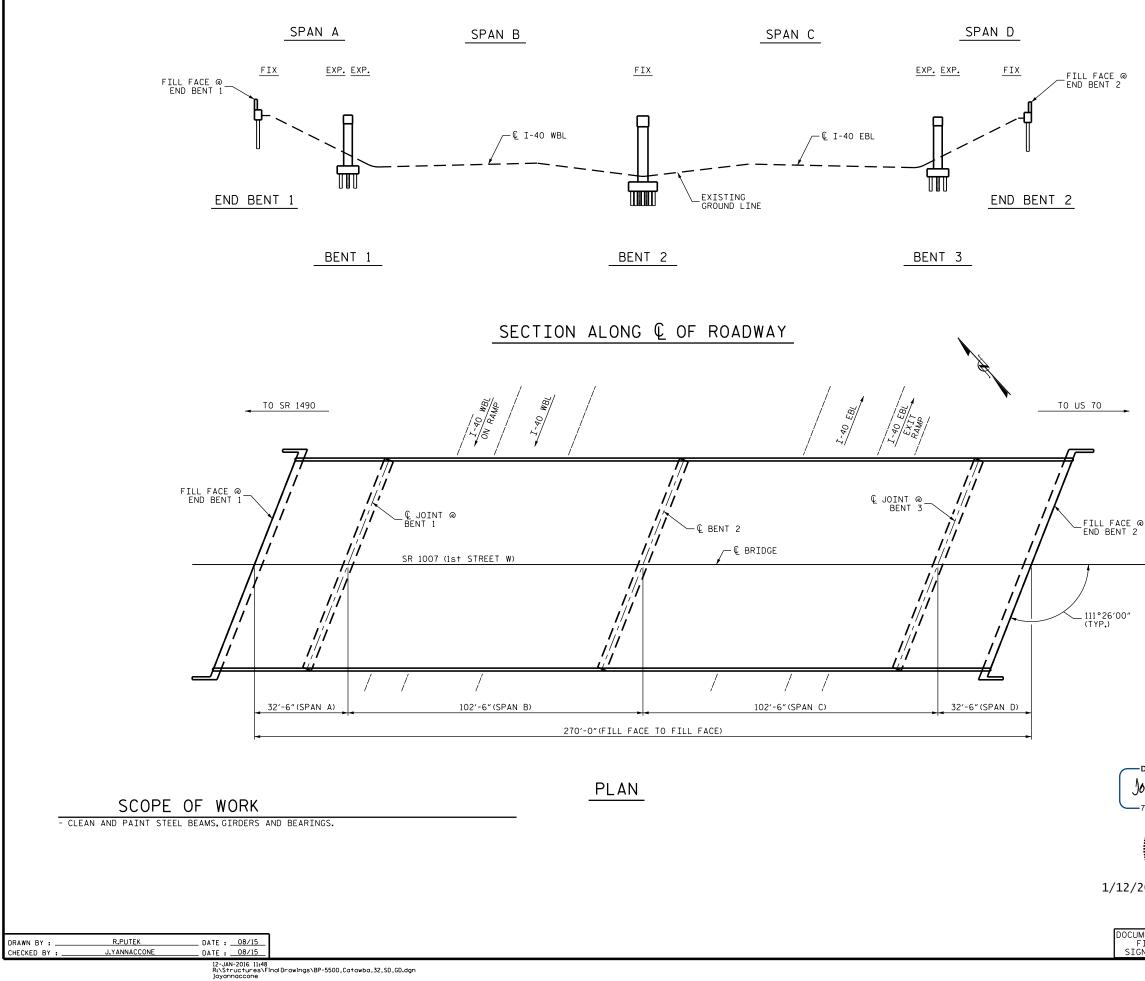

+

| NOTE                                                         |                                                                                               |
|--------------------------------------------------------------|-----------------------------------------------------------------------------------------------|
| THE ORIO<br>INSPECT                                          | FILE INFORMATION IS TAKEN FROM<br>GINAL PLANS AND THE ROUTINE<br>ION REPORT DATED 06/29/2015. |
| BRIDGE I<br>BRIDGE I<br>REPORTS                              | ORIENTATION CONFORMS TO EXISTING<br>PLANS.ORIENTATION OF INSPECTION<br>MAY VARY.              |
|                                                              |                                                                                               |
|                                                              |                                                                                               |
| 0                                                            |                                                                                               |
| _                                                            |                                                                                               |
|                                                              |                                                                                               |
|                                                              | PROJECT NO. <u>BP-5500E</u><br><u>CATAWBA</u> COUNTY                                          |
| DocuSigned by:                                               | BRIDGE NO. 170                                                                                |
| olin A. Yannac<br>7BC36500225584200                          | STATE OF NORTH CAROLINA<br>DEPARTMENT OF TRANSPORTATION                                       |
| SEAL<br>32492<br>YANNA<br>2010<br>YANNA<br>YANNA<br>YANNA    | GENERAL DRAWING FOR<br>BRIDGE ON SR 1007<br>(1st Street W)<br>Over I-40                       |
| MENT NOT CONSIDERED<br>TINAL UNLESS ALL<br>NATURES COMPLETED | REVISIONS SHEET NO.   NO. BY: DATE: NO. BY: DATE: SHEET NO.   1 3 SHEETS SHEETS SHEETS SHEETS |
| NATURES COMPLETED                                            | 2 A 17                                                                                        |