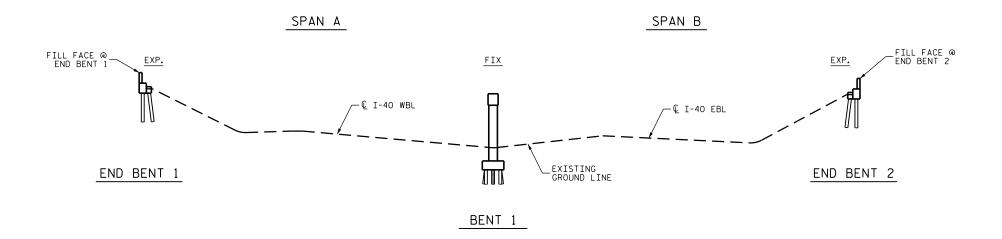

## SECTION ALONG & OF ROADWAY

SCOPE OF WORK

- CLEAN AND PAINT STEEL GIRDERS AND BEARINGS.

PLAN

NOTE:

THE PROFILE INFORMATION IS TAKEN FROM THE ORIGINAL PLANS AND THE ROUTINE INSPECTION REPORT DATED 06/29/2015.

BRIDGE ORIENTATION CONFORMS TO EXISTING BRIDGE PLANS.ORIENTATION OF INSPECTION REPORTS MAY VARY.

PROJECT NO. BP-5500E

CATAWBA COUNTY

BRIDGE NO. 165

John A. Yannachtel 2 OF 2

SEAL 32492

YANNAC.

1/12/2016