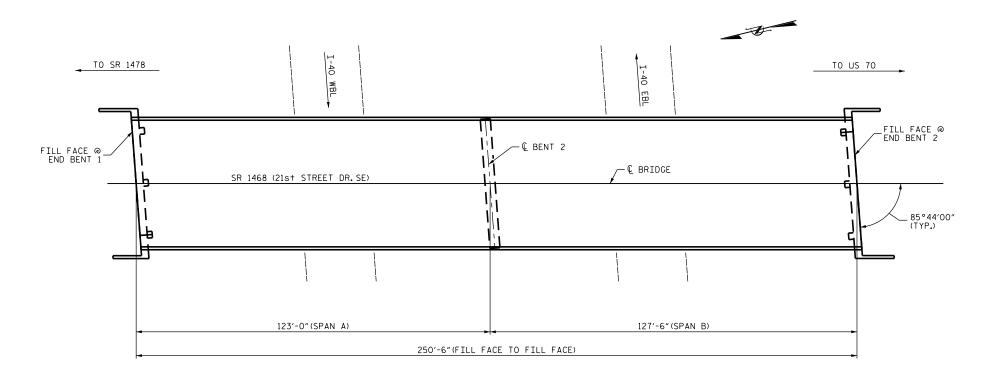

STATE OF NORTH CAROLINA

DEPARTMENT OF TRANSPORTATION
RALEIGH

GENERAL DRAWING FOR BRIDGE ON SR 1468 (21s+ STREET DR.SE) OVER I-40

REVISIONS SHEET NO

DOCUMENT NOT CONSIDERED FINAL UNLESS ALL SIGNATURES COMPLETED 2 4 17