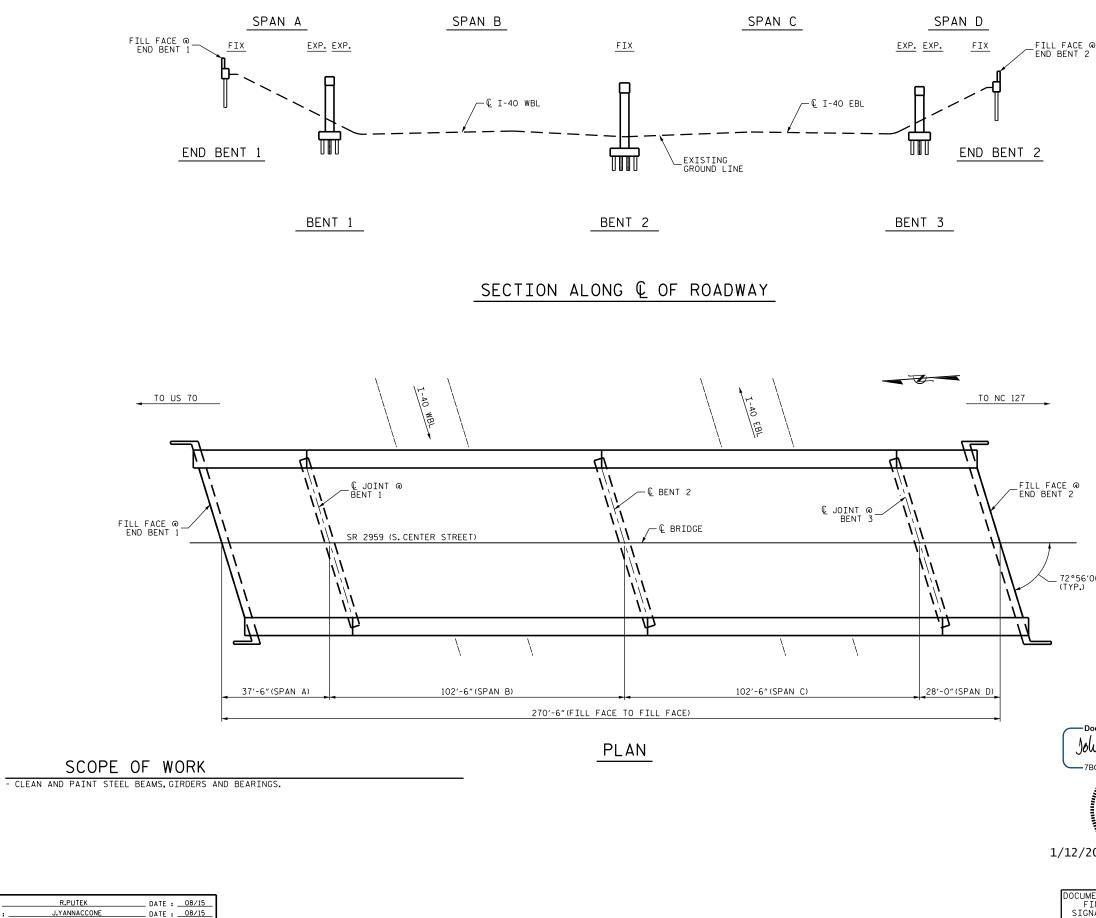

+

+

DRAWN BY : \_\_\_ CHECKED BY : .

| ବ                                                           |                                                                                                                                                               |                                                 |
|-------------------------------------------------------------|---------------------------------------------------------------------------------------------------------------------------------------------------------------|-------------------------------------------------|
| INSPECT<br>BRIDGE (<br>BRIDGE F                             | FILE INFORMATION IS TAKEN<br>GINAL PLANS AND THE ROUTIN<br>ION REPORT DATED 03/10/201<br>ORIENTATION CONFORMS TO E<br>PLANS.ORIENTATION OF INSPE<br>MAY VARY. | 5.<br>XISTING                                   |
| 00"                                                         |                                                                                                                                                               |                                                 |
|                                                             | PROJECT NO. BP<br>CATAWBA<br>BRIDGE NO. C<br>SHEET 2 OF 2<br>DEPARTMENT OF TRAN<br>RALEIGH<br>GENERAL DRAW<br>BRIDGE ON S<br>(S. CENTER S<br>OVER I           | COUNTY                                          |
| IENT NOT CONSIDERED<br>INAL UNLESS ALL<br>NATURES COMPLETED | REVISIONS   NO. BY: DATE: NO. BY:   1 3 4 4                                                                                                                   | SHEET NO.<br>DATE: S-5<br>TOTAL<br>SHEETS<br>17 |