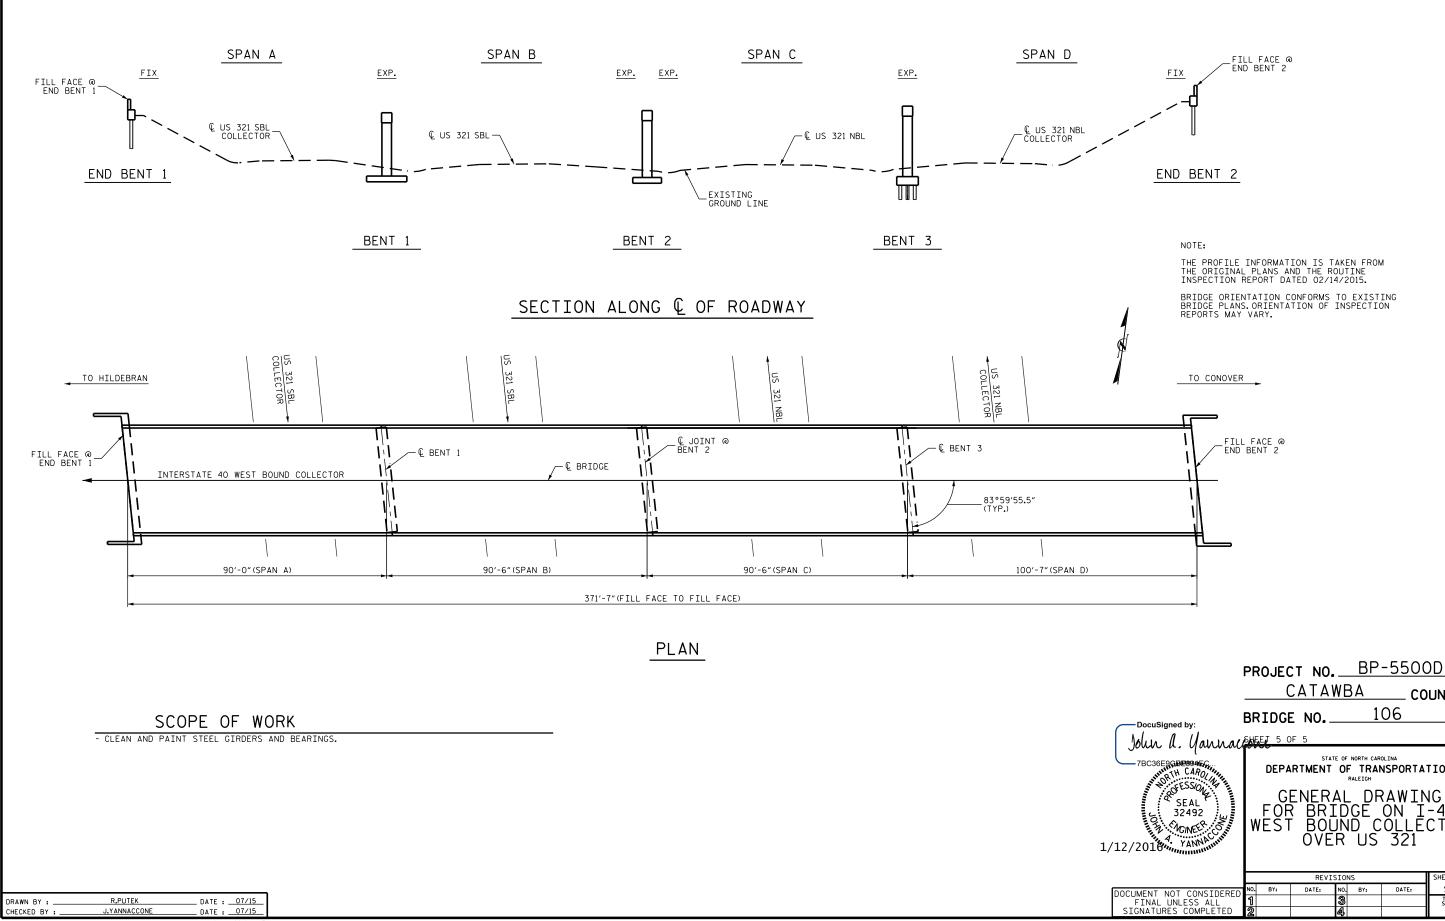

+

+

.

|                                                                                     | PROJECT NO. <u>BP-5500D</u>                                                                                             |   |                     |       |                              |
|-------------------------------------------------------------------------------------|-------------------------------------------------------------------------------------------------------------------------|---|---------------------|-------|------------------------------|
|                                                                                     | CATAWBA COUNTY                                                                                                          |   |                     |       |                              |
| DocuSigned by:                                                                      | BRIDGE                                                                                                                  |   | 1                   | 06    |                              |
| olin a. Yannac <del>sheet</del> 5 of 5                                              |                                                                                                                         |   |                     |       |                              |
| 7BC36E9GEBE99966<br>WW TH CARO<br>OF ESSO<br>SEAL<br>32492<br>2010<br>XANNA<br>KANA | DEPARTMENT OF TRANSPORTATION<br>RALEIGH<br>GENERAL DRAWING<br>FOR BRIDGE ON I-40<br>WEST BOUND COLLECTOR<br>OVER US 321 |   |                     |       |                              |
|                                                                                     | REVISIONS                                                                                                               |   |                     |       | SHEET NO.                    |
| IMENT NOT CONSIDERED<br>FINAL UNLESS ALL<br>GNATURES COMPLETED                      | №. вү:<br>1<br>22                                                                                                       | 4 | ио. вү:<br>33<br>14 | DATE: | S-6<br>TOTAL<br>SHEETS<br>12 |