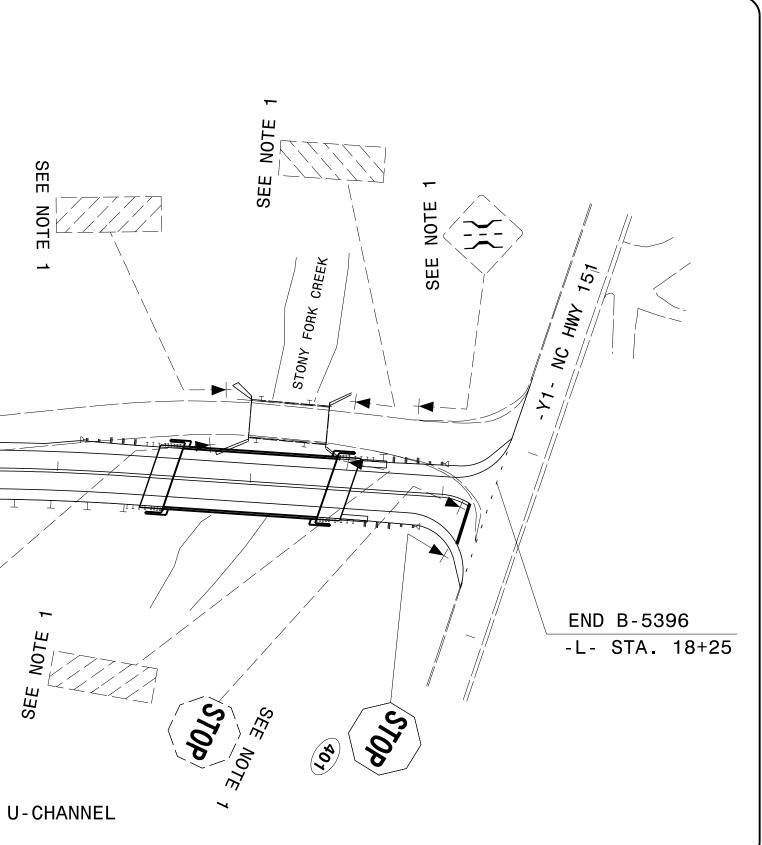

## STATE OF NORTH CAROLINA DEPARTMENT OF TRANSPORTATION

OCATION: BRIDGE No. 416 OVER STONY FORK CREEK ON SR 1103

| QUANTITIE                                                                                                 | <b>5S</b>                     |                                                                                                                                                                                                                                                                                                                                                                                                                                                                                                                                                                                                                                                                                                                                                                                                                                                                                                                                                                                                                                                                                                                                                                                                                                                                                                                                                                                                                                                                                                                                                                                                                                                                                                                                                                                                                                                                                                                                                                                                                                                                                                                                |  |                      |                                    |                            |                                  |                                                      |                                                                                       |                                                   | GE                                |
|-----------------------------------------------------------------------------------------------------------|-------------------------------|--------------------------------------------------------------------------------------------------------------------------------------------------------------------------------------------------------------------------------------------------------------------------------------------------------------------------------------------------------------------------------------------------------------------------------------------------------------------------------------------------------------------------------------------------------------------------------------------------------------------------------------------------------------------------------------------------------------------------------------------------------------------------------------------------------------------------------------------------------------------------------------------------------------------------------------------------------------------------------------------------------------------------------------------------------------------------------------------------------------------------------------------------------------------------------------------------------------------------------------------------------------------------------------------------------------------------------------------------------------------------------------------------------------------------------------------------------------------------------------------------------------------------------------------------------------------------------------------------------------------------------------------------------------------------------------------------------------------------------------------------------------------------------------------------------------------------------------------------------------------------------------------------------------------------------------------------------------------------------------------------------------------------------------------------------------------------------------------------------------------------------|--|----------------------|------------------------------------|----------------------------|----------------------------------|------------------------------------------------------|---------------------------------------------------------------------------------------|---------------------------------------------------|-----------------------------------|
| PTION<br>, U-CHANNEL                                                                                      | QUANTITY<br>1<br>7            | UNIT<br>EA<br>EA                                                                                                                                                                                                                                                                                                                                                                                                                                                                                                                                                                                                                                                                                                                                                                                                                                                                                                                                                                                                                                                                                                                                                                                                                                                                                                                                                                                                                                                                                                                                                                                                                                                                                                                                                                                                                                                                                                                                                                                                                                                                                                               |  |                      |                                    |                            | . Wi<br>Si<br>. Al<br>Ri<br>. Ti | HEN NOT<br>HALL BE<br>LL EXIS<br>EMOVED /<br>HE BACK | RNISHED B<br>STATIONE<br>FIELD LO<br>TING SIGN<br>AND DISPO<br>GROUND FO<br>WAY PLANS | D OR DI<br>CATED B<br>S ON "U<br>SED OF<br>R TYPE | MEN<br>Y T<br>J'' C<br>UNL<br>E & |
| DRAWING<br>DWAY STANDARD DRAWI<br>DRTATION - RALEIGH,<br>AND BY REFERENCE H<br>SIGNS<br>' SIGNS ON 'U' CH | NGS" -<br>N.C.,<br>HEREBY ARE | 5                                                                                                                                                                                                                                                                                                                                                                                                                                                                                                                                                                                                                                                                                                                                                                                                                                                                                                                                                                                                                                                                                                                                                                                                                                                                                                                                                                                                                                                                                                                                                                                                                                                                                                                                                                                                                                                                                                                                                                                                                                                                                                                              |  | 401 QU<br><b>S</b> 7 | E 'E' A<br>ANTITY<br>OP<br>J" POST | REQ'D _<br>36″ X 3<br>R1-1 | _1_<br>36″                       |                                                      | 15                                                                                    |                                                   |                                   |
|                                                                                                           |                               | BEGIN B-5396<br>- STA. 12+15                                                                                                                                                                                                                                                                                                                                                                                                                                                                                                                                                                                                                                                                                                                                                                                                                                                                                                                                                                                                                                                                                                                                                                                                                                                                                                                                                                                                                                                                                                                                                                                                                                                                                                                                                                                                                                                                                                                                                                                                                                                                                                   |  |                      | SEE NOTE 1                         |                            | PROJE                            | AVIS CRE                                             | SEE NOTE 1                                                                            | SYSTEM,                                           |                                   |
| INEATION UNIT<br>IONAL ENGINEER<br>JECT DESIGN ENGI                                                       |                               | OF NORTH CAROLINA CAR |  |                      |                                    |                            |                                  |                                                      |                                                                                       |                                                   |                                   |

|                                                                                                                                  | PROJECT RE | FERENCE NO.    | SHEET NO. |
|----------------------------------------------------------------------------------------------------------------------------------|------------|----------------|-----------|
|                                                                                                                                  | В-         | 5396           | SIGN-1    |
|                                                                                                                                  | APPROVED:  | Ronald W. King |           |
|                                                                                                                                  | DATE:      | /2015          |           |
|                                                                                                                                  | SEAL       | SEAL<br>022959 |           |
| ENERAL NOTES                                                                                                                     |            |                |           |
| NSIONED ON PLANS, ALL 'E' AND 'F' SIGN<br>THE ENGINEER<br>CHANNEL POST WITHIN THE PROJECT LIMI<br>LESS OTHERWISE NOTED ON PLANS. |            | L BE           |           |
| & F SIGNS SHALL BE TYPE C REFLECTIVE                                                                                             |            |                |           |
|                                                                                                                                  | SUCEIT     |                |           |
| D/GUIDE RAIL DETAILS.                                                                                                            |            |                |           |
|                                                                                                                                  |            |                |           |