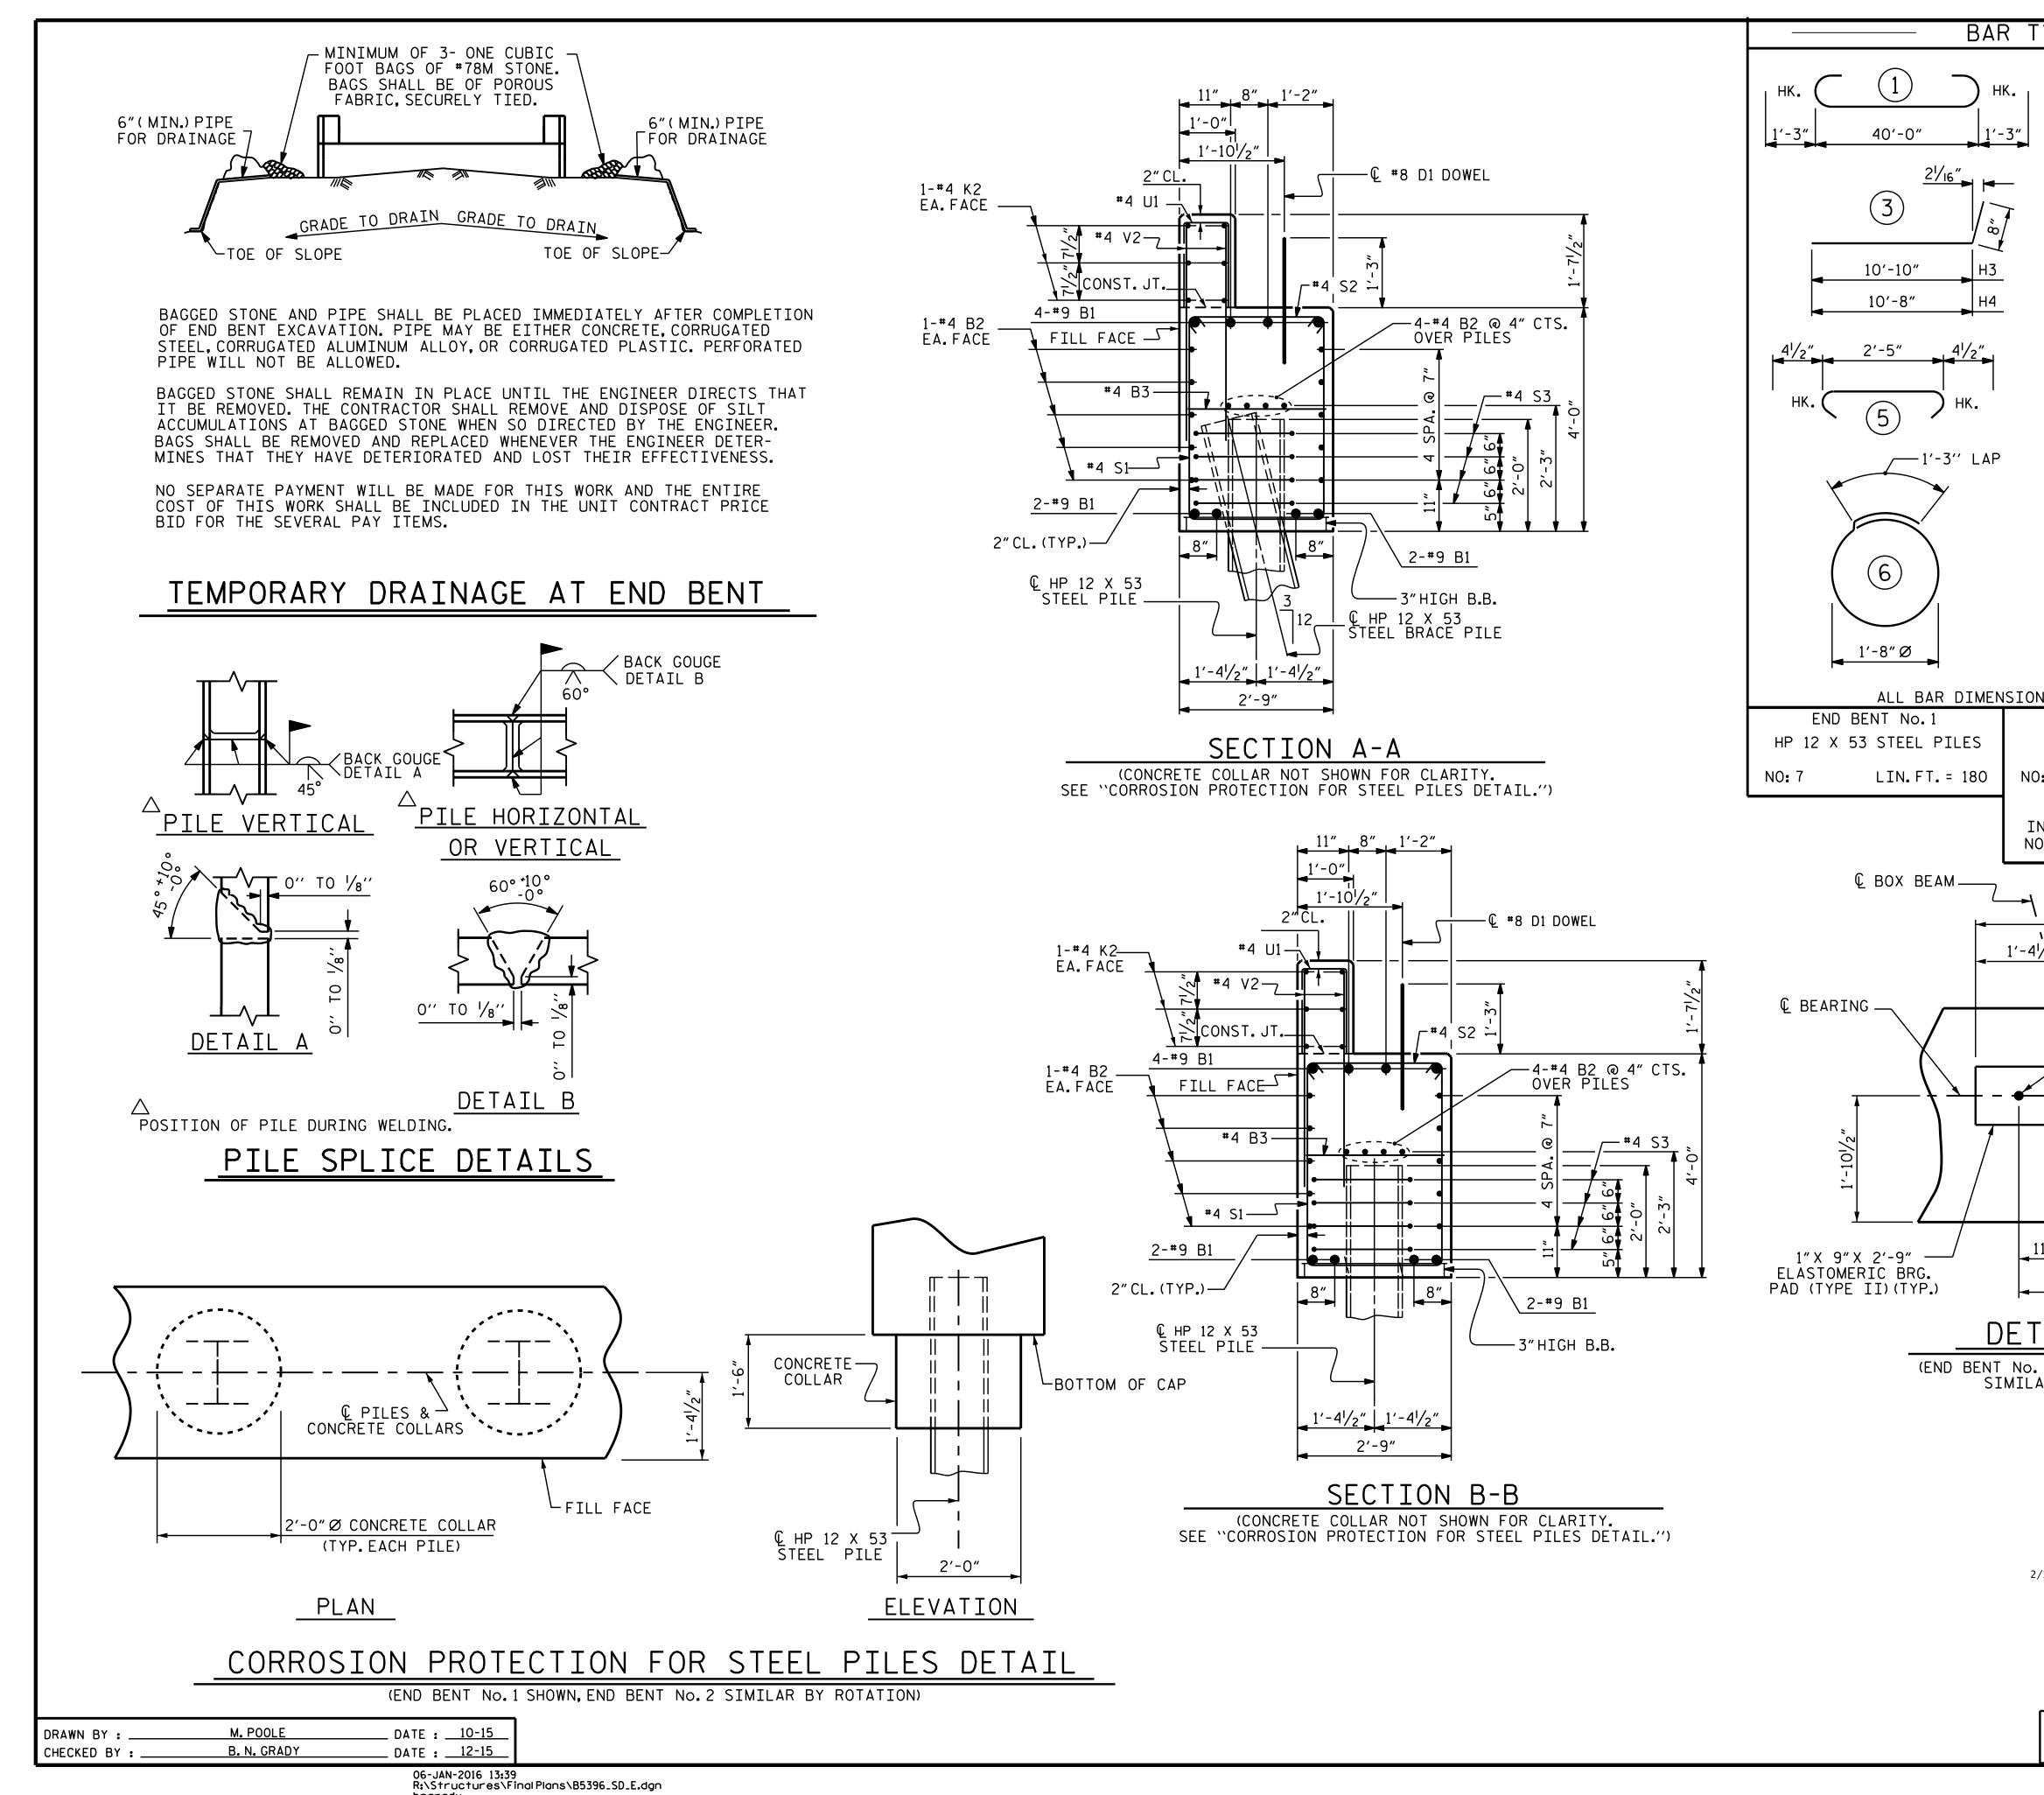

bngrady

+

+

| TYPES ———                                                                                         | 1                                                       | BI                   | LL O                  | F M           | ATERIA   | 1                     |
|---------------------------------------------------------------------------------------------------|---------------------------------------------------------|----------------------|-----------------------|---------------|----------|-----------------------|
|                                                                                                   | FOR ONE END BENT                                        |                      |                       |               |          |                       |
| <u>2<sup>1</sup>/<sub>16</sub>″ </u>                                                              | BAR                                                     | <u>F Ur</u><br>  NO. | SIZE                  | IC C          | LENGTH   | WEIGHT                |
|                                                                                                   | B1                                                      | 8                    | #9                    | 1             | 42′-6″   | 1156                  |
| هُر <u>(2</u> )                                                                                   | B2                                                      | 28                   | #4                    | STR           | 21'-4"   | 399                   |
|                                                                                                   | B3                                                      | 10                   | #4                    | STR           | 2'-5"    | 16                    |
| H1 10'-5"<br>H2 10'-7"                                                                            | D1                                                      | 22                   | #8                    | STR           | 2'-3"    | 132                   |
|                                                                                                   | H1                                                      | 12                   | <b>#</b> 5            | 2             | 11'-1"   | 139                   |
| A                                                                                                 | H2                                                      | 12                   | <b>#</b> 5            | 2             | 11'-3"   | 141                   |
| HK.                                                                                               | H3                                                      | 12                   | #5<br>#5              | 3             | 11'-6"   | 144                   |
|                                                                                                   | H4                                                      | 12                   | <b>#</b> 5            | <u> </u>      | 11'-4"   | 142                   |
|                                                                                                   | К1                                                      | 12                   | #4                    | STR           | 3'-1"    | 25                    |
|                                                                                                   | К2                                                      | 12                   | #4                    | STR           | 21'-4"   | 171                   |
| 3'-71/2"                                                                                          | S1                                                      | 52                   | #4                    | 4             | 10′-5″   | 362                   |
|                                                                                                   | S2                                                      | 52                   | #4                    | 5             | 3'-2"    | 110                   |
|                                                                                                   | S3                                                      | 28                   | #4                    | 6             | 6′-6″    | 122                   |
| 2'-5"                                                                                             | 1 11                                                    | 21                   | ± /                   | 7             | 3'-7"    | 01                    |
|                                                                                                   | U1                                                      | 34                   | #4                    |               | ۲ - C    | 81                    |
| 8″                                                                                                | V1                                                      | 61                   | #4                    | STR           | 7'-2″    | 292                   |
|                                                                                                   | V2                                                      | 68                   | #4                    | STR           | 5′-3″    | 238                   |
|                                                                                                   |                                                         | FORCIN<br>ONE E      |                       |               | 3        | 670 LBS.              |
| (7)<br>[,-2]/ <sup>2</sup> ,                                                                      |                                                         |                      |                       |               |          |                       |
|                                                                                                   |                                                         | SACO<br>(FORO        |                       |               |          |                       |
| <u>*</u>                                                                                          | POUR                                                    | #1 C/                | \P_I ∩₩               | FR PA         | RT       | 20.7 C.Y.             |
|                                                                                                   |                                                         | I CA<br>OF           | WING                  | S & C         | OLLARS   |                       |
| ONS ARE OUT TO OUT.<br>END BENT No.2                                                              |                                                         | #2 D/                |                       | <u>9</u> . II | PPER     | 5.5 C.Y.              |
| HP 12 X 53 STEEL PILES                                                                            |                                                         |                      | ART OF                |               |          | ،ا،∪ ل،ل              |
|                                                                                                   | TOTAL CLASS A CONCRETE 26.2 C.Y.                        |                      |                       |               |          |                       |
| 0:7 LIN.FT. = 105                                                                                 |                                                         | L ULAJ               |                       |               | <u>د</u> |                       |
| PILE EXCAVATION<br>IN SOIL LIN.FT.= 25                                                            |                                                         |                      |                       |               |          |                       |
| IN SOIL LIN.FT. = 25                                                                              |                                                         |                      |                       |               |          |                       |
|                                                                                                   | J                                                       |                      |                       |               |          |                       |
| ١                                                                                                 |                                                         |                      |                       |               |          |                       |
| <u>\_2'-9"</u>                                                                                    |                                                         |                      |                       |               |          |                       |
| 4 <sup>1</sup> /2" 1'-4 <sup>1</sup> /2" #8 D1 DOV                                                |                                                         |                      |                       |               |          |                       |
| TO PROJ                                                                                           | ECT                                                     |                      |                       |               |          |                       |
| (TYP.)                                                                                            |                                                         |                      |                       |               |          |                       |
|                                                                                                   | u                                                       |                      |                       |               |          |                       |
|                                                                                                   | ` <br>▼                                                 |                      |                       |               |          |                       |
|                                                                                                   |                                                         |                      |                       |               |          |                       |
|                                                                                                   | م م                                                     |                      |                       |               |          |                       |
|                                                                                                   | ¥_                                                      |                      |                       |               |          |                       |
|                                                                                                   |                                                         |                      |                       |               |          |                       |
|                                                                                                   |                                                         |                      |                       |               |          |                       |
| /                                                                                                 |                                                         |                      |                       |               |          |                       |
| 11 <sup>3</sup> / <sub>8</sub> " 11 <sup>3</sup> / <sub>8</sub> "                                 |                                                         |                      |                       |               |          |                       |
| $\neg \neg $ | ACE                                                     |                      |                       |               |          |                       |
| 1'-10 <sup>3</sup> /4"                                                                            |                                                         |                      |                       | F             |          | C                     |
| TATI ``A'' PRO                                                                                    | OJEC                                                    | T N                  | 0                     | Ľ             | 8-539    | 0                     |
|                                                                                                   |                                                         | UNC                  |                       | RF            | ~~       |                       |
| .1 SHOWN, END BENT No.2<br>AR BY ROTATION)                                                        |                                                         |                      |                       |               |          | UNTY                  |
| ST/                                                                                               | ATIC                                                    | )N:                  | 1 / -                 | +00           | .00 -    | -L-                   |
|                                                                                                   |                                                         |                      |                       |               |          |                       |
| SHEE                                                                                              | T 4 0                                                   | ⊦ 4                  |                       |               |          |                       |
| WINNING CARO                                                                                      |                                                         |                      | STATE OF N            |               |          | TTON                  |
| SEAL<br>20125                                                                                     | DEPARTMENT OF TRANSPORTATION<br>RALEIGH<br>SUBSTRUCTURE |                      |                       |               |          |                       |
| SEAL                                                                                              |                                                         |                      |                       |               |          |                       |
|                                                                                                   |                                                         | SL                   | ווכסו                 | τυς Ι         | URE      |                       |
| 2/17/2016<br>Docusigned by<br>Marshall G. (Luck, Jr.                                              | <b>L</b> V 10                                           | ר ר                  | <b>-</b> <del>.</del> | K I           | <u> </u> | 0                     |
| Marshall G. Check, Jr.                                                                            | ENI                                                     |                      |                       |               | 0.1 &    | Ζ                     |
| 6549D6EBAA3B405                                                                                   |                                                         |                      | DET                   | AIL           | 5        |                       |
|                                                                                                   |                                                         |                      |                       |               |          |                       |
|                                                                                                   |                                                         | RE                   | VISIONS               | 5             |          | SHEET NO.             |
| DOCUMENT NOT CONSIDERED                                                                           | BY:                                                     | DATE:                | N0.                   | BY:           | DATE:    | S-16                  |
| FINAL UNLESS ALL 1<br>SIGNATURES COMPLETED 2                                                      |                                                         |                      | 3<br>4                |               |          | TOTAL<br>SHEETS<br>18 |
|                                                                                                   |                                                         |                      | 1- <u>7</u> ,         |               |          |                       |