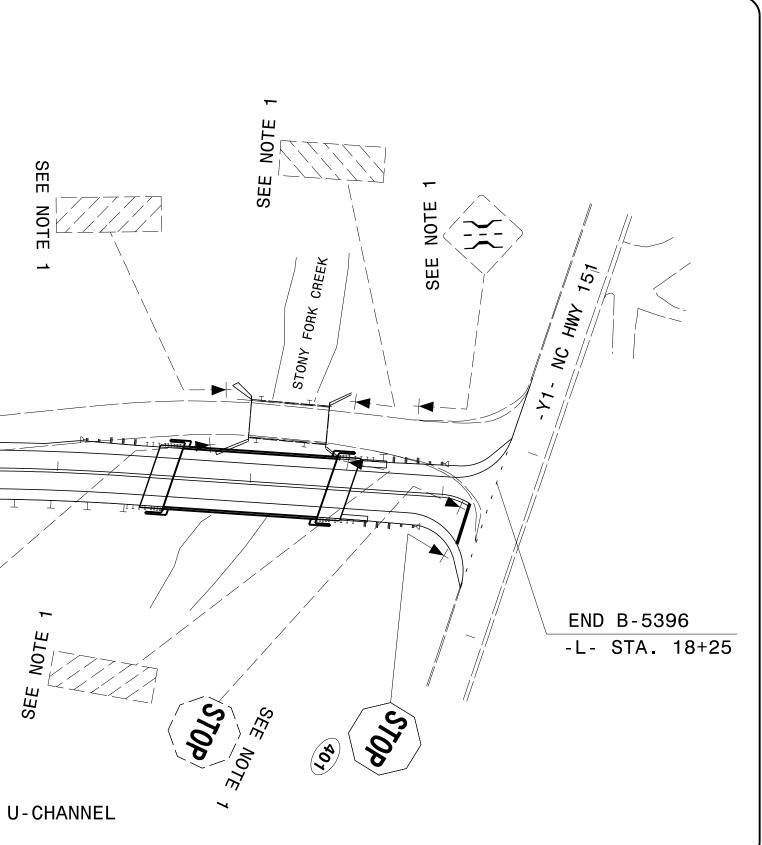

## STATE OF NORTH CAROLINA DEPARTMENT OF TRANSPORTATION

OCATION: BRIDGE No. 416 OVER STONY FORK CREEK ON SR 1103

| QUANTITIE                                                                                                 | <b>5S</b>                     |                                                                                                                                                                                                                                                                                                                                                                                                                                                                                                                                                                                                                                                                                                                                                                                                                                                                                                                                                                                                                                                                                                                                                                                                                                                                                                                                                                                                                                                                                                                                                                                                                                                                                                                                                                                                                                                                                                                                                                                                                                                                                                                                |  |                      |                                    |                            |                                  |                                                      |                                                                                       |                                                   | GE                                |
|-----------------------------------------------------------------------------------------------------------|-------------------------------|--------------------------------------------------------------------------------------------------------------------------------------------------------------------------------------------------------------------------------------------------------------------------------------------------------------------------------------------------------------------------------------------------------------------------------------------------------------------------------------------------------------------------------------------------------------------------------------------------------------------------------------------------------------------------------------------------------------------------------------------------------------------------------------------------------------------------------------------------------------------------------------------------------------------------------------------------------------------------------------------------------------------------------------------------------------------------------------------------------------------------------------------------------------------------------------------------------------------------------------------------------------------------------------------------------------------------------------------------------------------------------------------------------------------------------------------------------------------------------------------------------------------------------------------------------------------------------------------------------------------------------------------------------------------------------------------------------------------------------------------------------------------------------------------------------------------------------------------------------------------------------------------------------------------------------------------------------------------------------------------------------------------------------------------------------------------------------------------------------------------------------|--|----------------------|------------------------------------|----------------------------|----------------------------------|------------------------------------------------------|---------------------------------------------------------------------------------------|---------------------------------------------------|-----------------------------------|
| PTION<br>, U-CHANNEL                                                                                      | QUANTITY<br>1<br>7            | UNIT<br>EA<br>EA                                                                                                                                                                                                                                                                                                                                                                                                                                                                                                                                                                                                                                                                                                                                                                                                                                                                                                                                                                                                                                                                                                                                                                                                                                                                                                                                                                                                                                                                                                                                                                                                                                                                                                                                                                                                                                                                                                                                                                                                                                                                                                               |  |                      |                                    |                            | . Wi<br>Si<br>. Al<br>Ri<br>. Ti | HEN NOT<br>HALL BE<br>LL EXIS<br>EMOVED /<br>HE BACK | RNISHED B<br>STATIONE<br>FIELD LO<br>TING SIGN<br>AND DISPO<br>GROUND FO<br>WAY PLANS | D OR DI<br>CATED B<br>S ON "U<br>SED OF<br>R TYPE | MEN<br>Y T<br>J'' C<br>UNL<br>E & |
| DRAWING<br>DWAY STANDARD DRAWI<br>DRTATION - RALEIGH,<br>AND BY REFERENCE H<br>SIGNS<br>' SIGNS ON 'U' CH | NGS" -<br>N.C.,<br>HEREBY ARE | 5                                                                                                                                                                                                                                                                                                                                                                                                                                                                                                                                                                                                                                                                                                                                                                                                                                                                                                                                                                                                                                                                                                                                                                                                                                                                                                                                                                                                                                                                                                                                                                                                                                                                                                                                                                                                                                                                                                                                                                                                                                                                                                                              |  | 401 QU<br><b>S</b> 7 | E 'E' A<br>ANTITY<br>OP<br>J" POST | REQ'D _<br>36″ X 3<br>R1-1 | _1_<br>36″                       |                                                      | 15                                                                                    |                                                   |                                   |
|                                                                                                           |                               | BEGIN B-5396<br>- STA. 12+15                                                                                                                                                                                                                                                                                                                                                                                                                                                                                                                                                                                                                                                                                                                                                                                                                                                                                                                                                                                                                                                                                                                                                                                                                                                                                                                                                                                                                                                                                                                                                                                                                                                                                                                                                                                                                                                                                                                                                                                                                                                                                                   |  |                      | SEE NOTE 1                         |                            | PROJE                            | AVIS CRE                                             | SEE NOTE 1                                                                            | SYSTEM,                                           |                                   |
| INEATION UNIT<br>IONAL ENGINEER<br>JECT DESIGN ENGI                                                       |                               | OF NORTH CAROLINA CAR |  |                      |                                    |                            |                                  |                                                      |                                                                                       |                                                   |                                   |