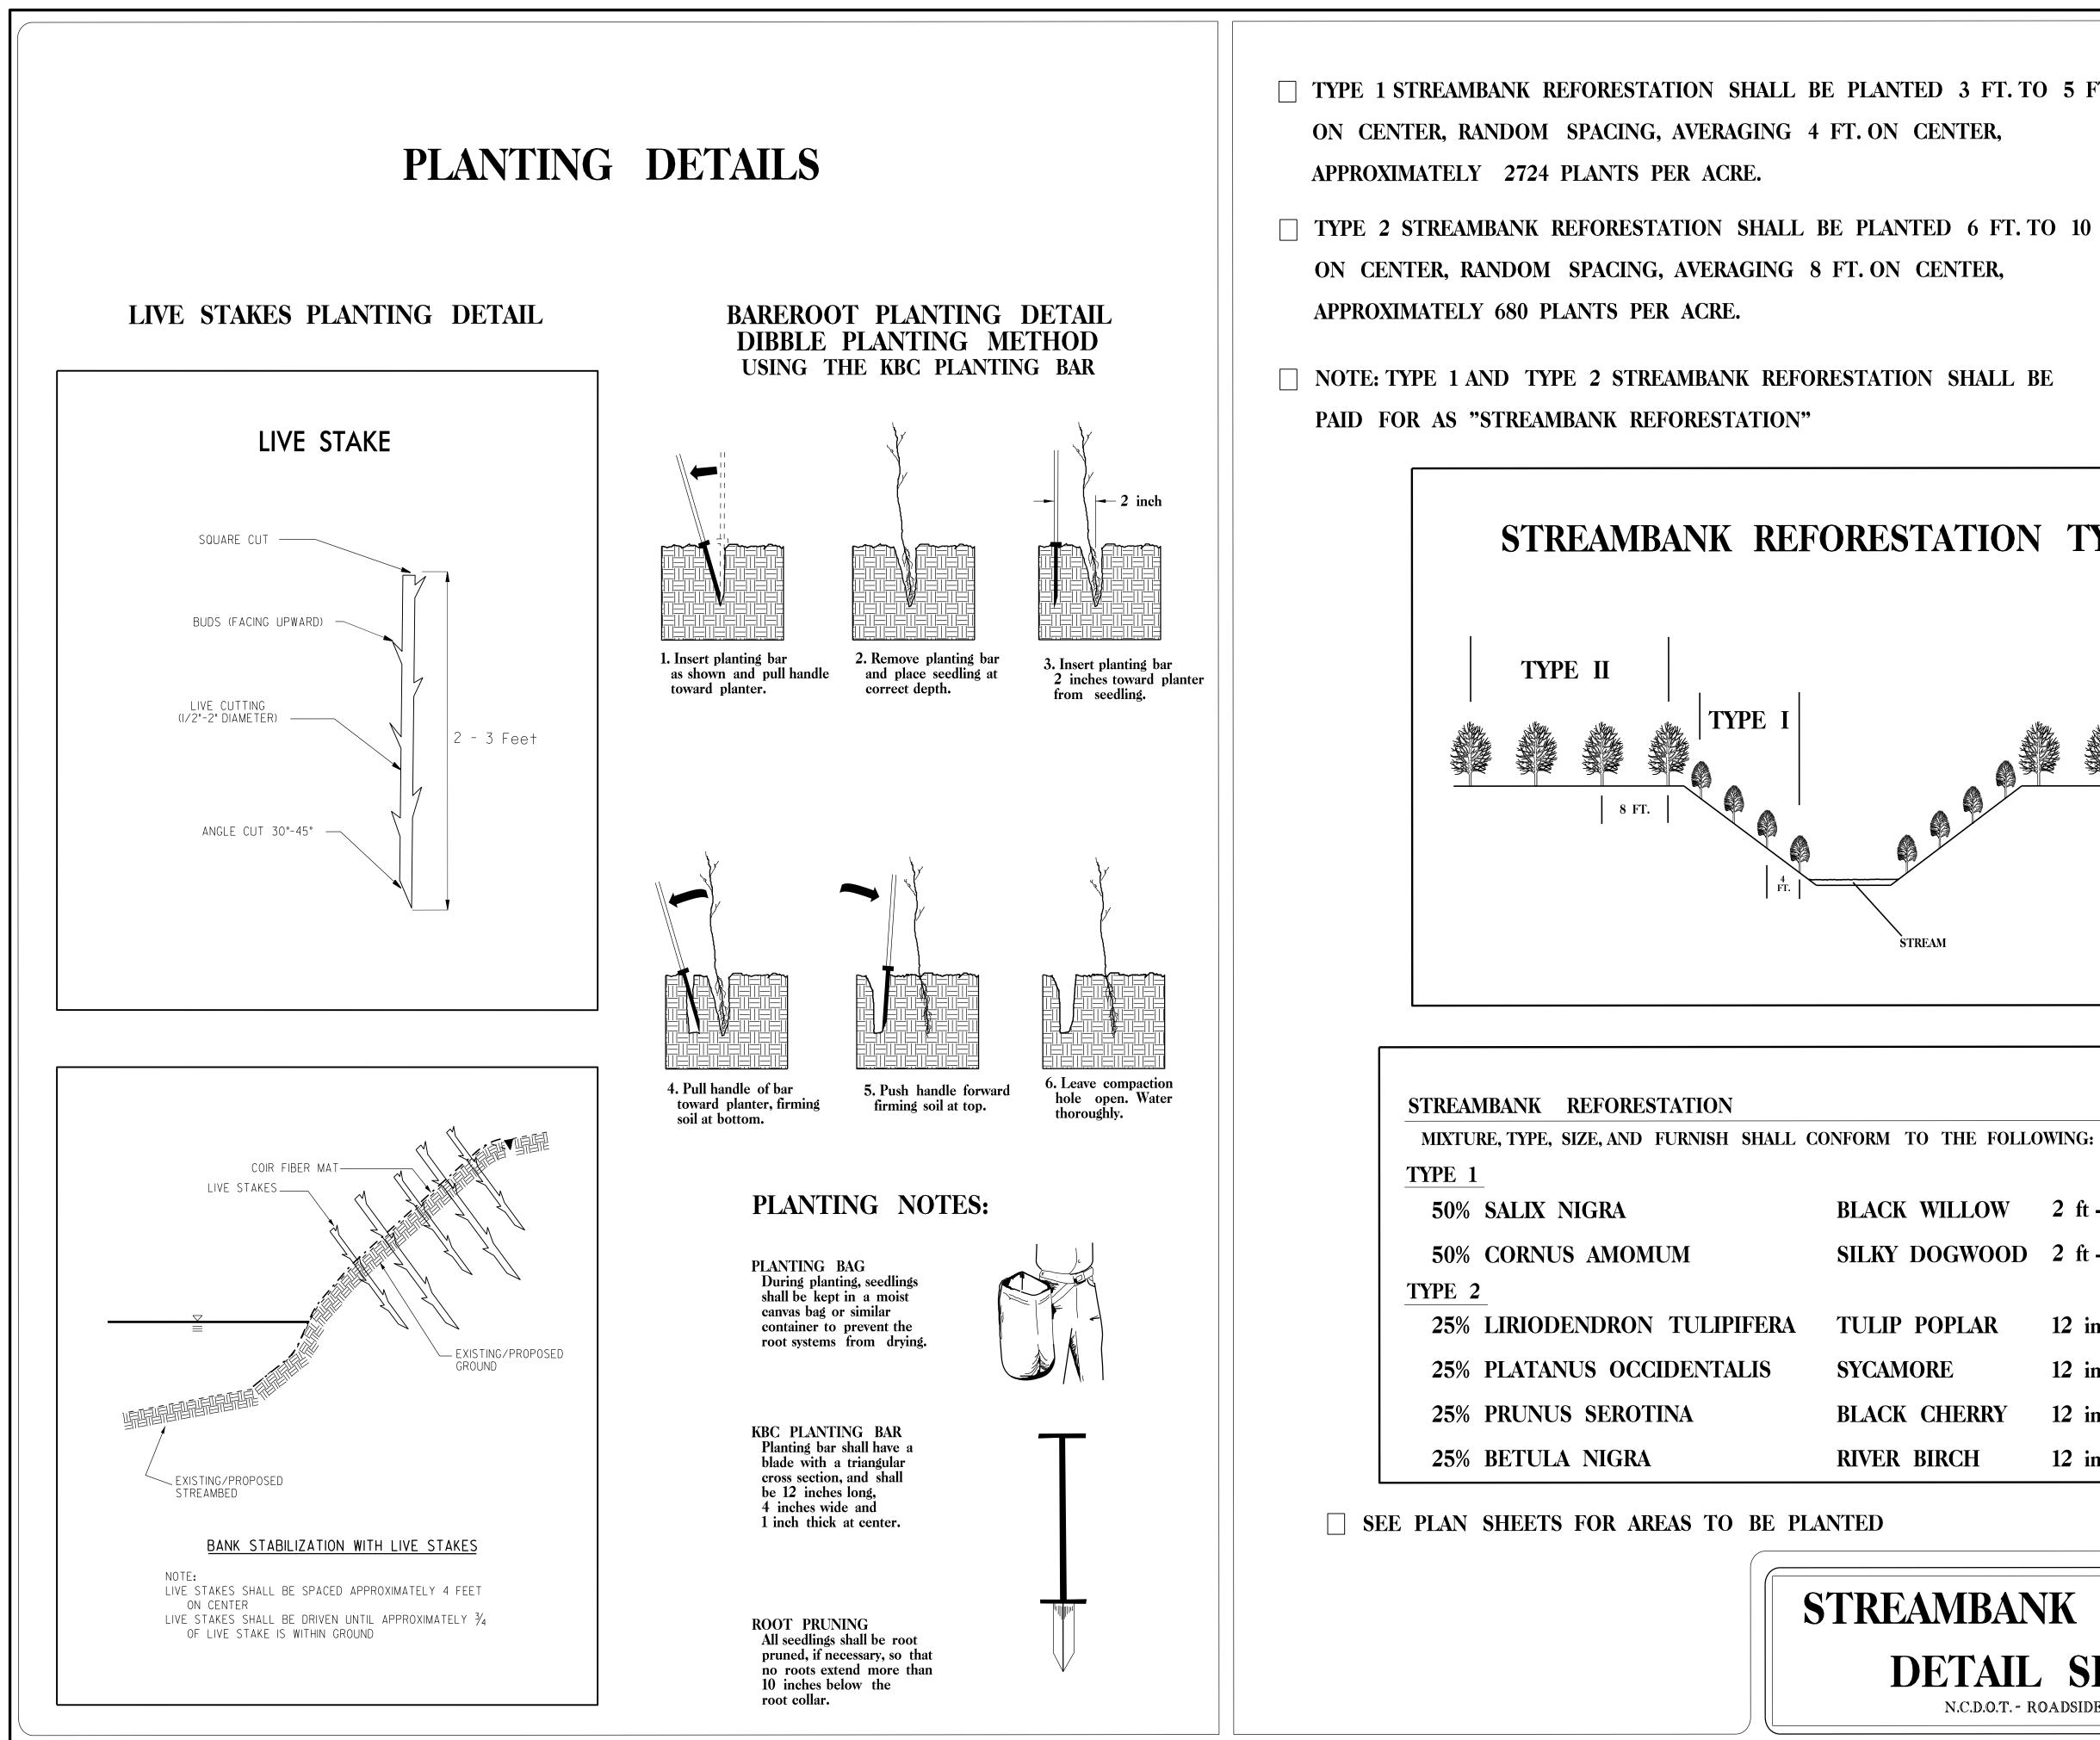

|                                                  |                                             | 1                      |
|--------------------------------------------------|---------------------------------------------|------------------------|
|                                                  | PROJECT REFERENCE NO.                       | SHEET NO.              |
|                                                  | <u>B-5396</u>                               | <i>RF-2</i>            |
| BE PLANTED 3 FT. TO 5 FT.                        | R/W SHEET NO.<br>ROADWAY DESIGN<br>ENGINEER | HYDRAULICS<br>ENGINEER |
|                                                  |                                             |                        |
| 4 FT. ON CENTER,                                 |                                             |                        |
| L BE PLANTED 6 FT. TO 10 FT.<br>8 FT. ON CENTER, |                                             |                        |
|                                                  |                                             |                        |
|                                                  |                                             |                        |
|                                                  |                                             |                        |
| FORESTATION SHALL BE                             |                                             |                        |
|                                                  |                                             |                        |
| <b>\</b> <sup>?</sup>                            |                                             |                        |
|                                                  |                                             |                        |
|                                                  |                                             |                        |
|                                                  |                                             |                        |
| FORESTATION TYPIC                                |                                             |                        |
|                                                  |                                             |                        |
|                                                  |                                             |                        |
|                                                  |                                             |                        |
|                                                  |                                             |                        |
|                                                  |                                             |                        |
|                                                  |                                             |                        |
|                                                  | Allen Allen                                 |                        |
|                                                  |                                             |                        |
|                                                  |                                             |                        |
|                                                  |                                             |                        |
|                                                  |                                             |                        |
|                                                  |                                             |                        |
|                                                  |                                             |                        |
|                                                  |                                             |                        |
| STREAM                                           |                                             |                        |
|                                                  |                                             |                        |
|                                                  |                                             |                        |
|                                                  |                                             |                        |

| BLACK WILLOW       | 2 ft – 3 ft LIVE STAKES |
|--------------------|-------------------------|
| SILKY DOGWOOD      | 2 ft – 3 ft LIVE STAKES |
|                    |                         |
| TULIP POPLAR       | 12 in – 18 in BR        |
| SYCAMORE           | 12 in – 18 in BR        |
| BLACK CHERRY       | 12 in – 18 in BR        |
| <b>RIVER BIRCH</b> | 12 in – 18 in BR        |

## **STREAMBANK REFORESTATION** DETAIL SHEET 1 OF 2 N.C.D.O.T. - ROADSIDE ENVIRONMENTAL UNIT