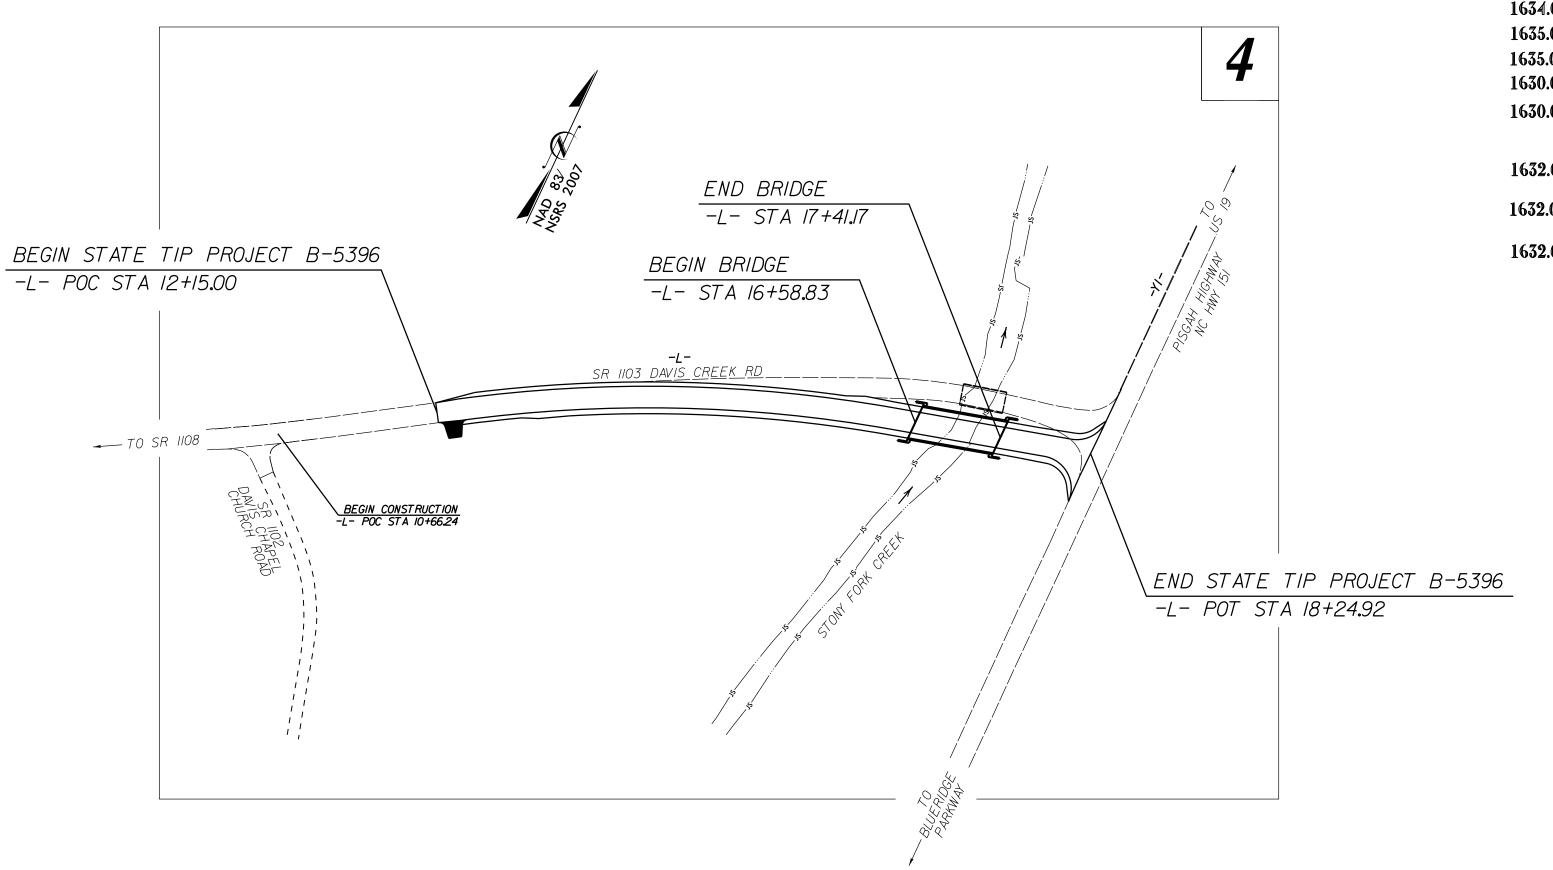

## BUNCOMBE COUNTY

LOCATION: BRIDGE NO. 416 OVER STONY FORK CREEK

ON SR 1103

TYPE OF WORK: GRADING, DRAINAGE, PAVING, AND STRUCTURE

THIS PROJECT CONTAINS EROSION CONTROL PLANS FOR CLEARING AND GRUBBING PHASE OF CONSTRUCTION.

THIS PROJECT HAS BEEN DESIGNED TO SENSITIVE WATERSHED STANDARDS.

**ENVIRONMENTALLY** SENSITIVE AREA(S) EXIST ON THIS PROJECT

Refer To E. C. Special Provisions for Special Considerations.