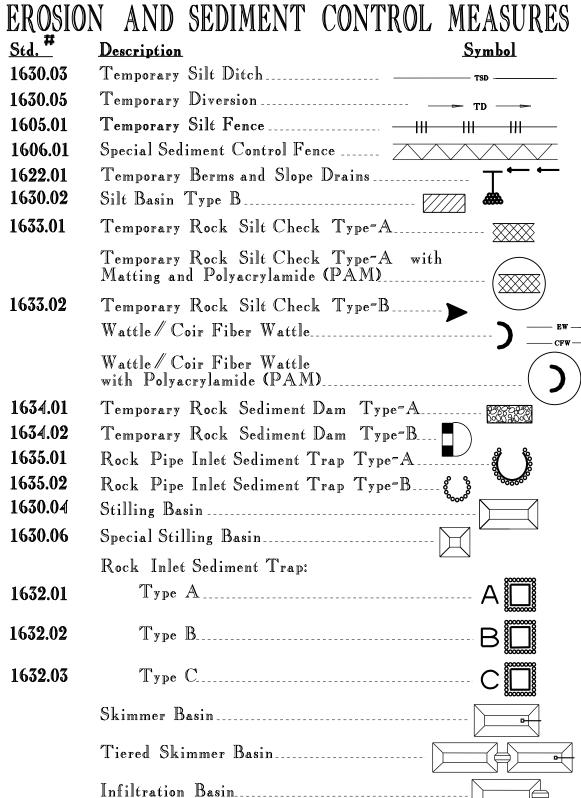

1604.01 Railroad Erosion Control Detail 1605.01 Temporary Silt Fence 1606.01 Special Sediment Control Fence 1607.01 Gravel Construction Entrance

1622.01 Temporary Berms and Slope Drains 1630.01 Riser Basin 1630.02 Silt Basin Type B

1630.03 Temporary Silt Ditch 1630.04 Stilling Basin 1630.05 Temporary Diversion 1630.06 Special Stilling Basin 1631.01 Matting Installation

1632.01 Rock Inlet Sediment Trap Type A 1632.02 Rock Inlet Sediment Trap Type B 1632.03 Rock Inlet Sediment Trap Type C 1633.01 Temporary Rock Silt Check Type A 1633.02 Temporary Rock Silt Check Type B 1634.01 Temporary Rock Sediment Dam Type A

1634.02 Temporary Rock Sediment Dam Type B 1635.01 Rock Pipe Inlet Sediment Trap Type A
1635.02 Rock Pipe Inlet Sediment Trap Type B
1640.01 Coir Fiber Baffle

1645.01 Temporary Stream Crossing