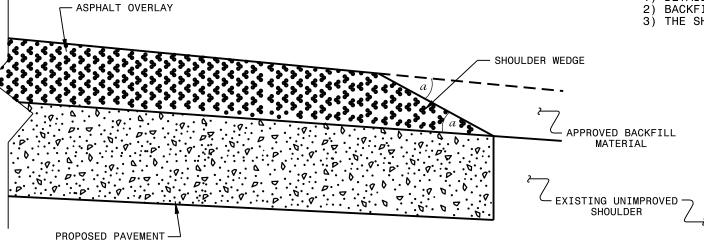

1) DETAIL DOES NOT APPLY TO OGAFC AND ULTRA-THIN BONDED WEARING COURSE.
2) BACKFILL SHOULDER WITH APPROVED MATERIAL.
3) THE SHOULDER WEDGE DEVICE MAY BE DISENGAGED AT PAVED DRIVEWAYS AND SIDE STREETS. SHOULDER WEDGE APPROVED BACKFILL ← EXISTING UNIMPROVED ← SHOULDER /

## SHOULDER WEDGE DETAIL

(Resurfacing Projects w/ Widening or with Existing Paved Shoulder having no dropoffs)

## **SHOULDER WEDGE DETAIL**

(Resurfacing Projects w/ NO Widening)

- SHOULDER WEDGE ANGLE = 30°

CONTRACT STANDARDS AND DEVELOPMENT UNIT Office 919-707-6950 FAX 919-250-4119