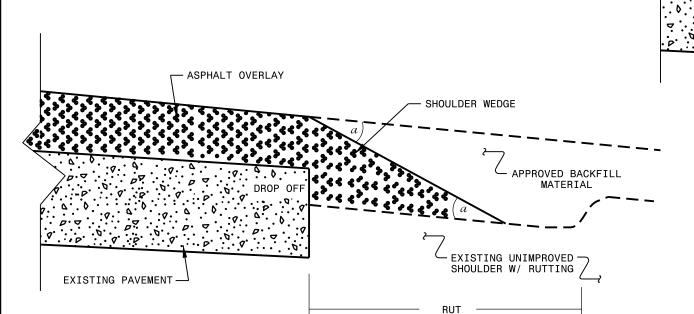

1) DETAIL DOES NOT APPLY TO OGAFC AND ULTRA-THIN BONDED WEARING COURSE.
2) BACKFILL SHOULDER WITH APPROVED MATERIAL.
3) THE SHOULDER WEDGE DEVICE MAY BE DISENGAGED AT PAVED DRIVEWAYS AND SIDE STREETS. SHOULDER WEDGE APPROVED BACKFILL ← EXISTING UNIMPROVED ← SHOULDER /

- ASPHALT OVERLAY

EXISTING PAVEMENT



## SHOULDER WEDGE DETAIL

(Resurfacing Projects w/ Widening or with Existing Paved Shoulder having no dropoffs)



## **SHOULDER WEDGE DETAIL**

(Resurfacing Projects w/ NO Widening)

- SHOULDER WEDGE ANGLE = 30°

CONTRACT STANDARDS AND DEVELOPMENT UNIT Office 919-707-6950 FAX 919-250-4119

## SHOULDER WEDGE **DETAILS**

| ORIGINAL BY:_                                           | T.SPELL | DATE: 7-19-11         |
|---------------------------------------------------------|---------|-----------------------|
| MODIFIED BY:                                            |         | DATE: 10/16/12        |
| CHECKED BY:                                             |         | DATE:                 |
| FILE SPEC : s:usr/details/stand/shoulderwedgedetail.dgn |         | oulderwedgedetail.dgn |

SHOULDER WEDGE DETAIL

(Resurfacing Adjacent to Rutted Shoulder)