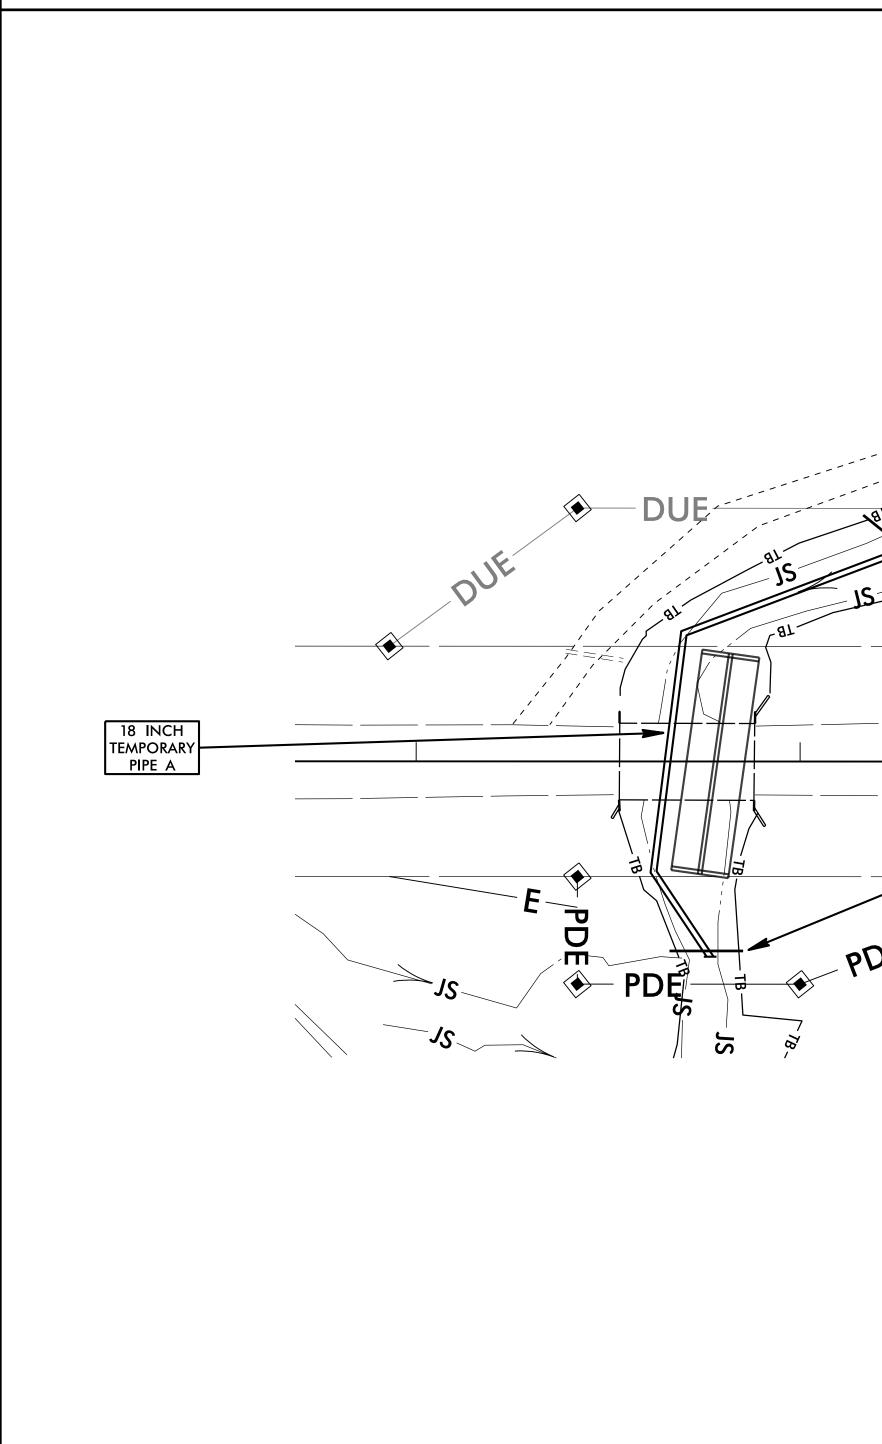

## CULVERT CONSTRUCTION SEQUENCE STA. 13

## PHASE I

- 1. UTILIZE SPECIAL STILLING BASIN(S) AS NEEDED THROUGHOUT CULVERT CO 2. CONSTRUCT IMPERVIOUS DIKES A AND INSTALL 18 INCH TEMPORARY PIF
- 3. REMOVE EXISTING BRIDGE.
- 4. CONSTRUCT PROPOSED CULVERT BARRELS.
- 5. REMOVE IMPERVIOUS DIKES A AND 18 INCH TEMPORARY PIPE A.

|                                                    | F                                                                                                                                                                                                                                                                               |
|----------------------------------------------------|---------------------------------------------------------------------------------------------------------------------------------------------------------------------------------------------------------------------------------------------------------------------------------|
| CONSTRUCTION.<br>PIPE A, DIVERTING FLOW.           | <ul> <li>6. CONSTRUCT IMPERVIOUS DIKES B AND INSTALL 18 IN PROPOSED CULVERT.</li> <li>7. CONSTRUCT THE WING WALLS FOR THE PROPOSED CHANNEL IMPROVEMENTS.</li> <li>8. REMOVE IMPERVIOUS DIKES B AND 18 INCH TEMPORE 9. REMOVE ANY REMAINING SPECIAL STILLING BASIN(S)</li> </ul> |
| NAD 83 CORS 96                                     |                                                                                                                                                                                                                                                                                 |
| BUL OU<br>Sal DUE<br>Sal DUE<br>E<br>DE<br>E<br>DE | E POLE                                                                                                                                                                                                                                                                          |
|                                                    |                                                                                                                                                                                                                                                                                 |