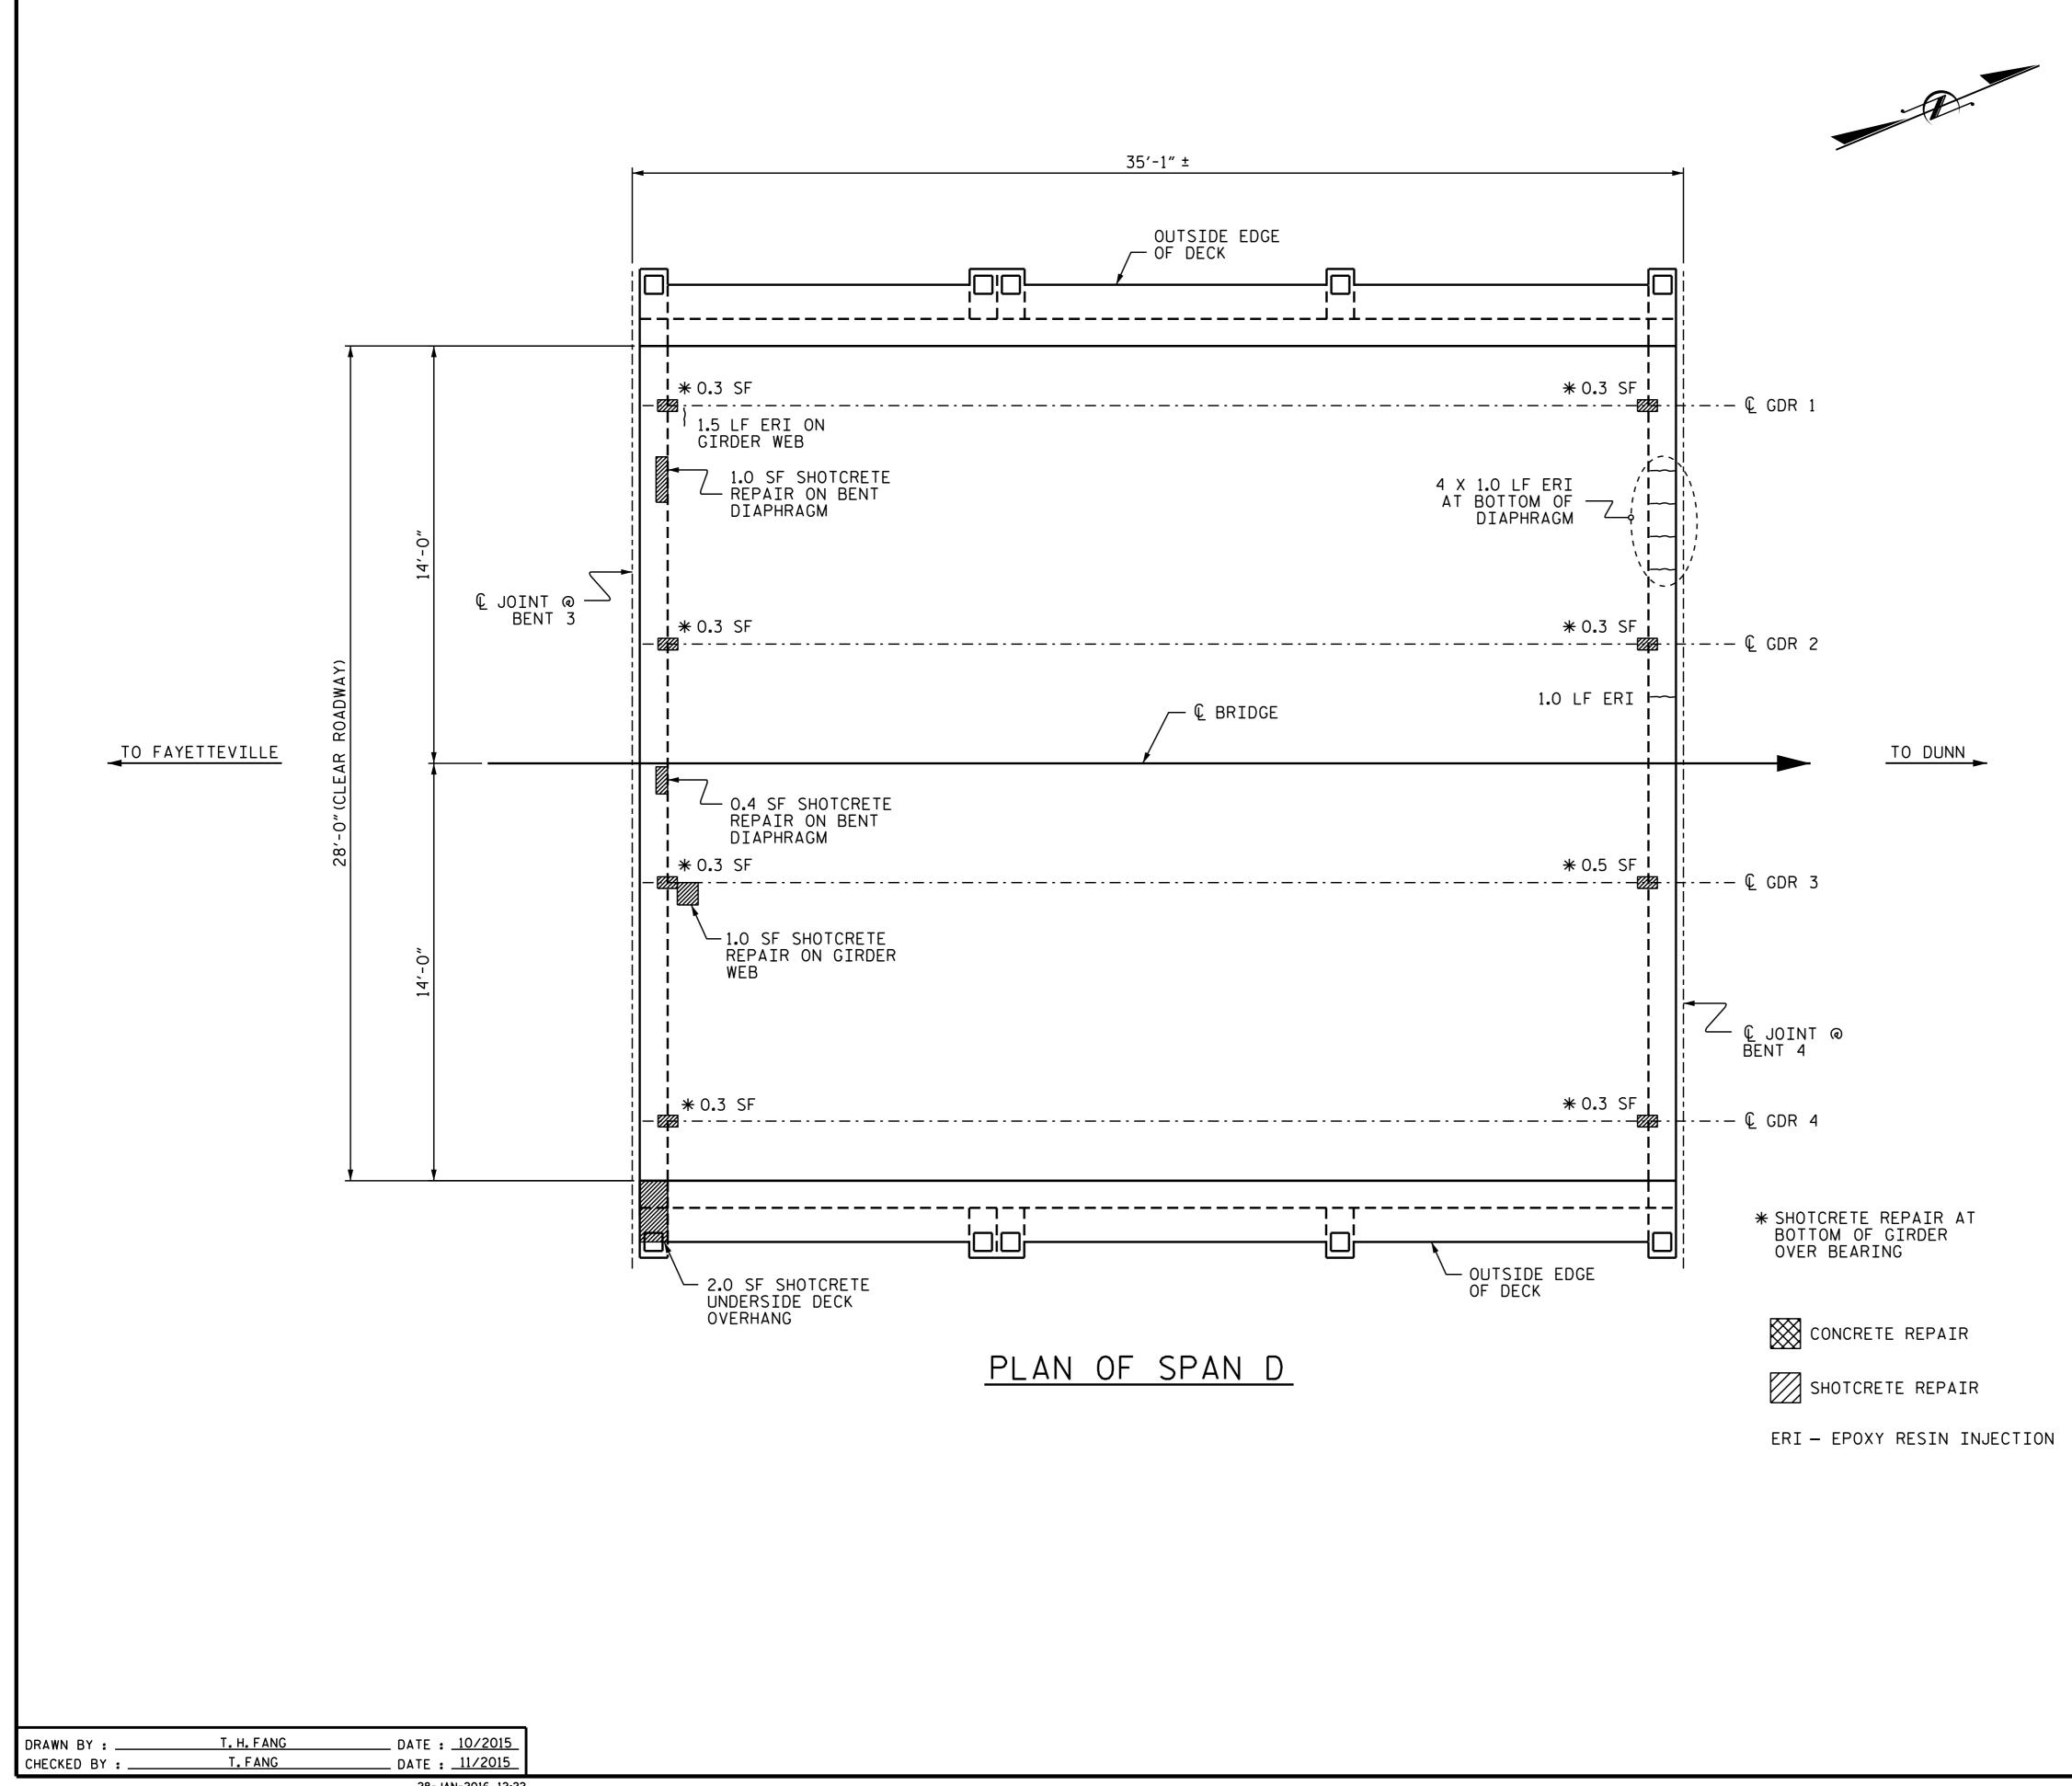

+

| REPAIR QUANTITY TABLE         |            |              |            |              |  |  |
|-------------------------------|------------|--------------|------------|--------------|--|--|
| UNDERSIDE OF DECK REPAIRS     |            |              |            |              |  |  |
|                               | ESTIMATE   |              | ACTUAL     |              |  |  |
| SHOTCRETE REPAIRS             | AREA<br>SF | VOLUME<br>CF | AREA<br>SF | VOLUME<br>CF |  |  |
| UNDERSIDE OF DECK & OVERHANGS | 2.0        | 0.5          |            |              |  |  |
| BENT DIAPHRAGMS               | 1.4        | 0.4          |            |              |  |  |
| RC DECK GIRDERS               | 3.6        | 0.9          |            |              |  |  |
|                               | ESTIMATE   |              | ACTUAL     |              |  |  |
| EPOXY RESIN INJECTION         | 6.5 LF     |              |            |              |  |  |
|                               |            |              |            |              |  |  |

VALUES IN CHARTS REPRESENT ESTIMATED UNDERSIDE OF DECK REPAIR TOTALS AFTER REMOVAL OF UNSOUND CONCRETE, MIN.OF 1" BEHIND REBAR AND MIN.1" CLEAR TO SAWCUT. SEE REPAIR DETAILS.

## NOTES:

REPAIR LOCATIONS AND ESTIMATE OF QUANTITIES ARE GIVEN WITH THE BEST INFORMATION AVAILABLE. IF ADDITIONAL REPAIRS NOT SHOWN ON THE DRAWINGS ARE DEEMED NECESSARY BY THE ENGINEER, THE ENGINEER SHALL NOTE ON THE DRAWINGS THE APPROXIMATE LOCATION AND DESCRIPTION OF THE REPAIRS AND ADJUST THE ACTUAL QUANTITIES ENTERED INTO THE REPAIR QUANTITY TABLE. FOR BENT DIAPHRAGM AND RC DECK GIRDER REPAIR DETAILS SEE SHEET S-24. REPAIR CONCRETE BENT DIAPHRAGMS AS DIRECTED BY THE ENGINEER.