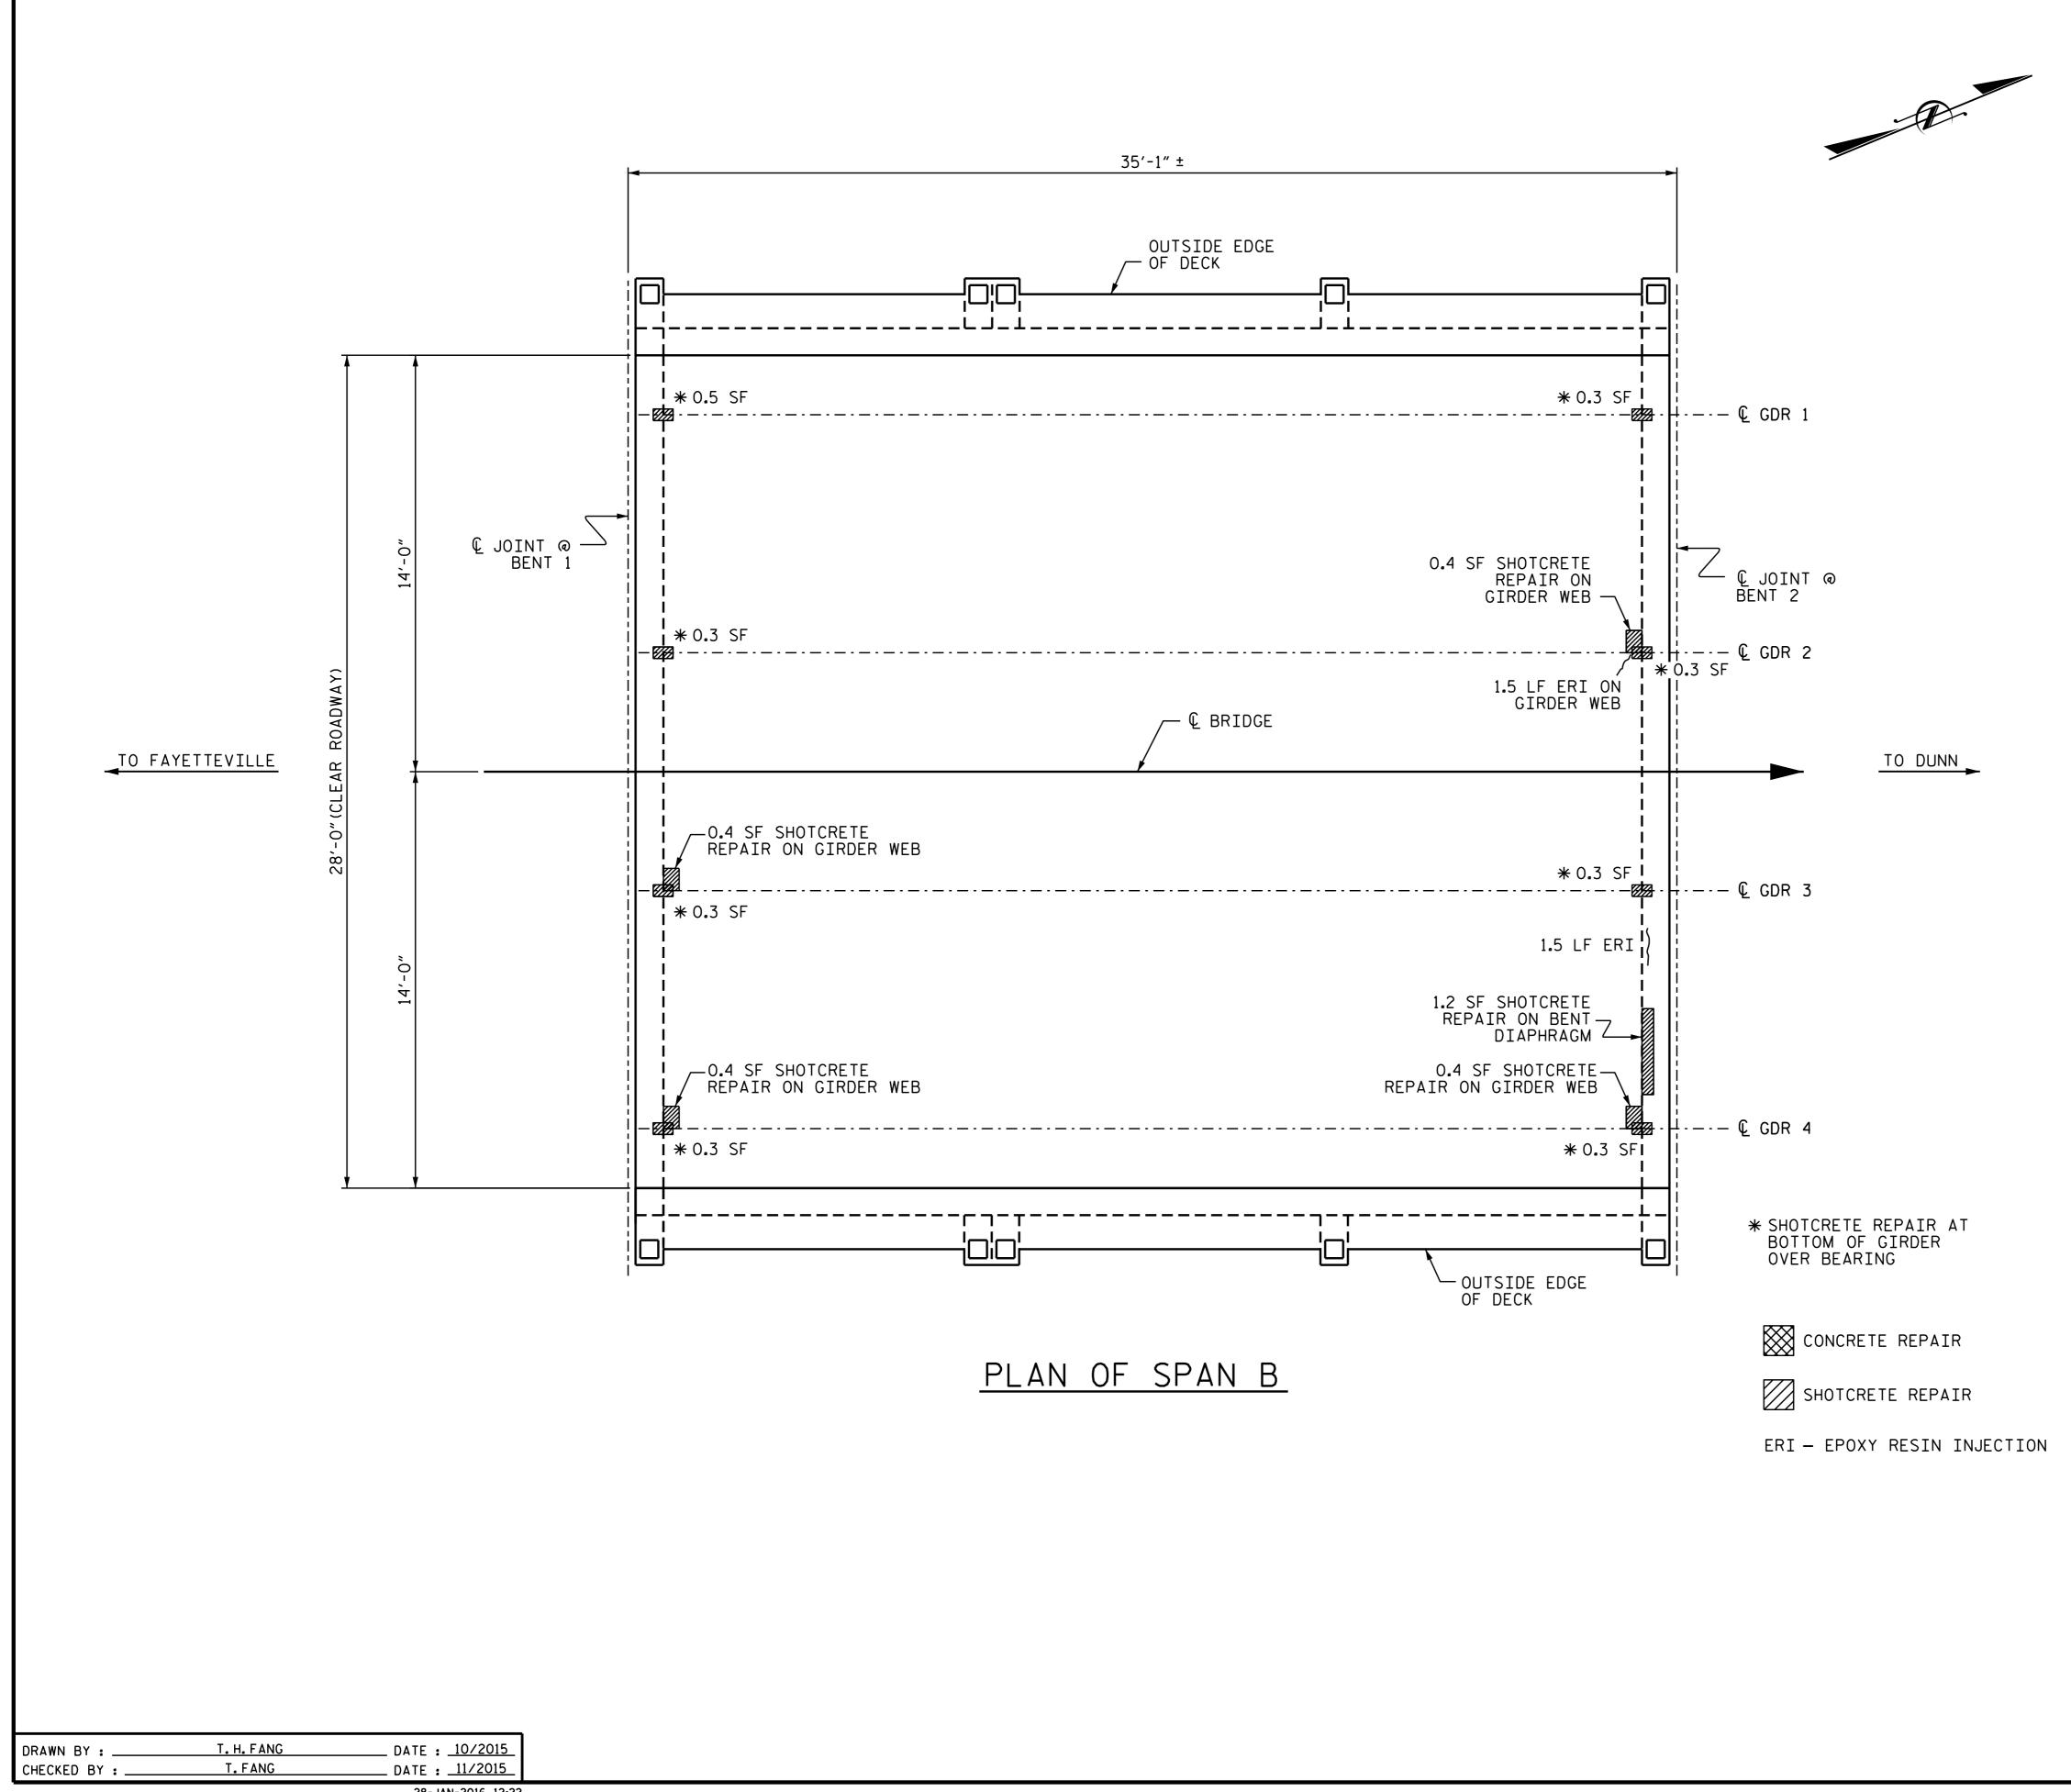

28-JAN-2016 12:22 K:\TIPProjects-I\I5788\Structures\Finalplans\250158\_plans.dgn tfang

+

| REPAIR QUANTITY TABLE         |            |              |            |              |  |  |
|-------------------------------|------------|--------------|------------|--------------|--|--|
| UNDERSIDE OF DECK REPAIRS     |            |              |            |              |  |  |
|                               |            | ESTIMATE     |            | ACTUAL       |  |  |
| SHOTCRETE REPAIRS             | AREA<br>SF | VOLUME<br>CF | AREA<br>SF | VOLUME<br>CF |  |  |
| UNDERSIDE OF DECK & OVERHANGS |            |              |            |              |  |  |
| BENT DIAPHRAGMS               | 1.2        | 0.3          |            |              |  |  |
| RC DECK GIRDERS               | 4.2        | 1.1          |            |              |  |  |
|                               | ESTIMATE   |              | AC         | ACTUAL       |  |  |
| EPOXY RESIN INJECTION         | 3.0 LF     |              |            |              |  |  |
|                               |            |              |            |              |  |  |

VALUES IN CHARTS REPRESENT ESTIMATED UNDERSIDE OF DECK REPAIR TOTALS AFTER REMOVAL OF UNSOUND CONCRETE, MIN.OF 1" BEHIND REBAR AND MIN.1" CLEAR TO SAWCUT. SEE REPAIR DETAILS.

## NOTES:

REPAIR LOCATIONS AND ESTIMATE OF QUANTITIES ARE GIVEN WITH THE BEST INFORMATION AVAILABLE. IF ADDITIONAL REPAIRS NOT SHOWN ON THE DRAWINGS ARE DEEMED NECESSARY BY THE ENGINEER, THE ENGINEER SHALL NOTE ON THE DRAWINGS THE APPROXIMATE LOCATION AND DESCRIPTION OF THE REPAIRS AND ADJUST THE ACTUAL QUANTITIES ENTERED INTO THE REPAIR QUANTITY TABLE. FOR BENT DIAPHRAGM AND RC DECK GIRDER REPAIR DETAILS SEE SHEET S-24. REPAIR CONCRETE BENT DIAPHRAGMS AS DIRECTED BY THE ENGINEER.