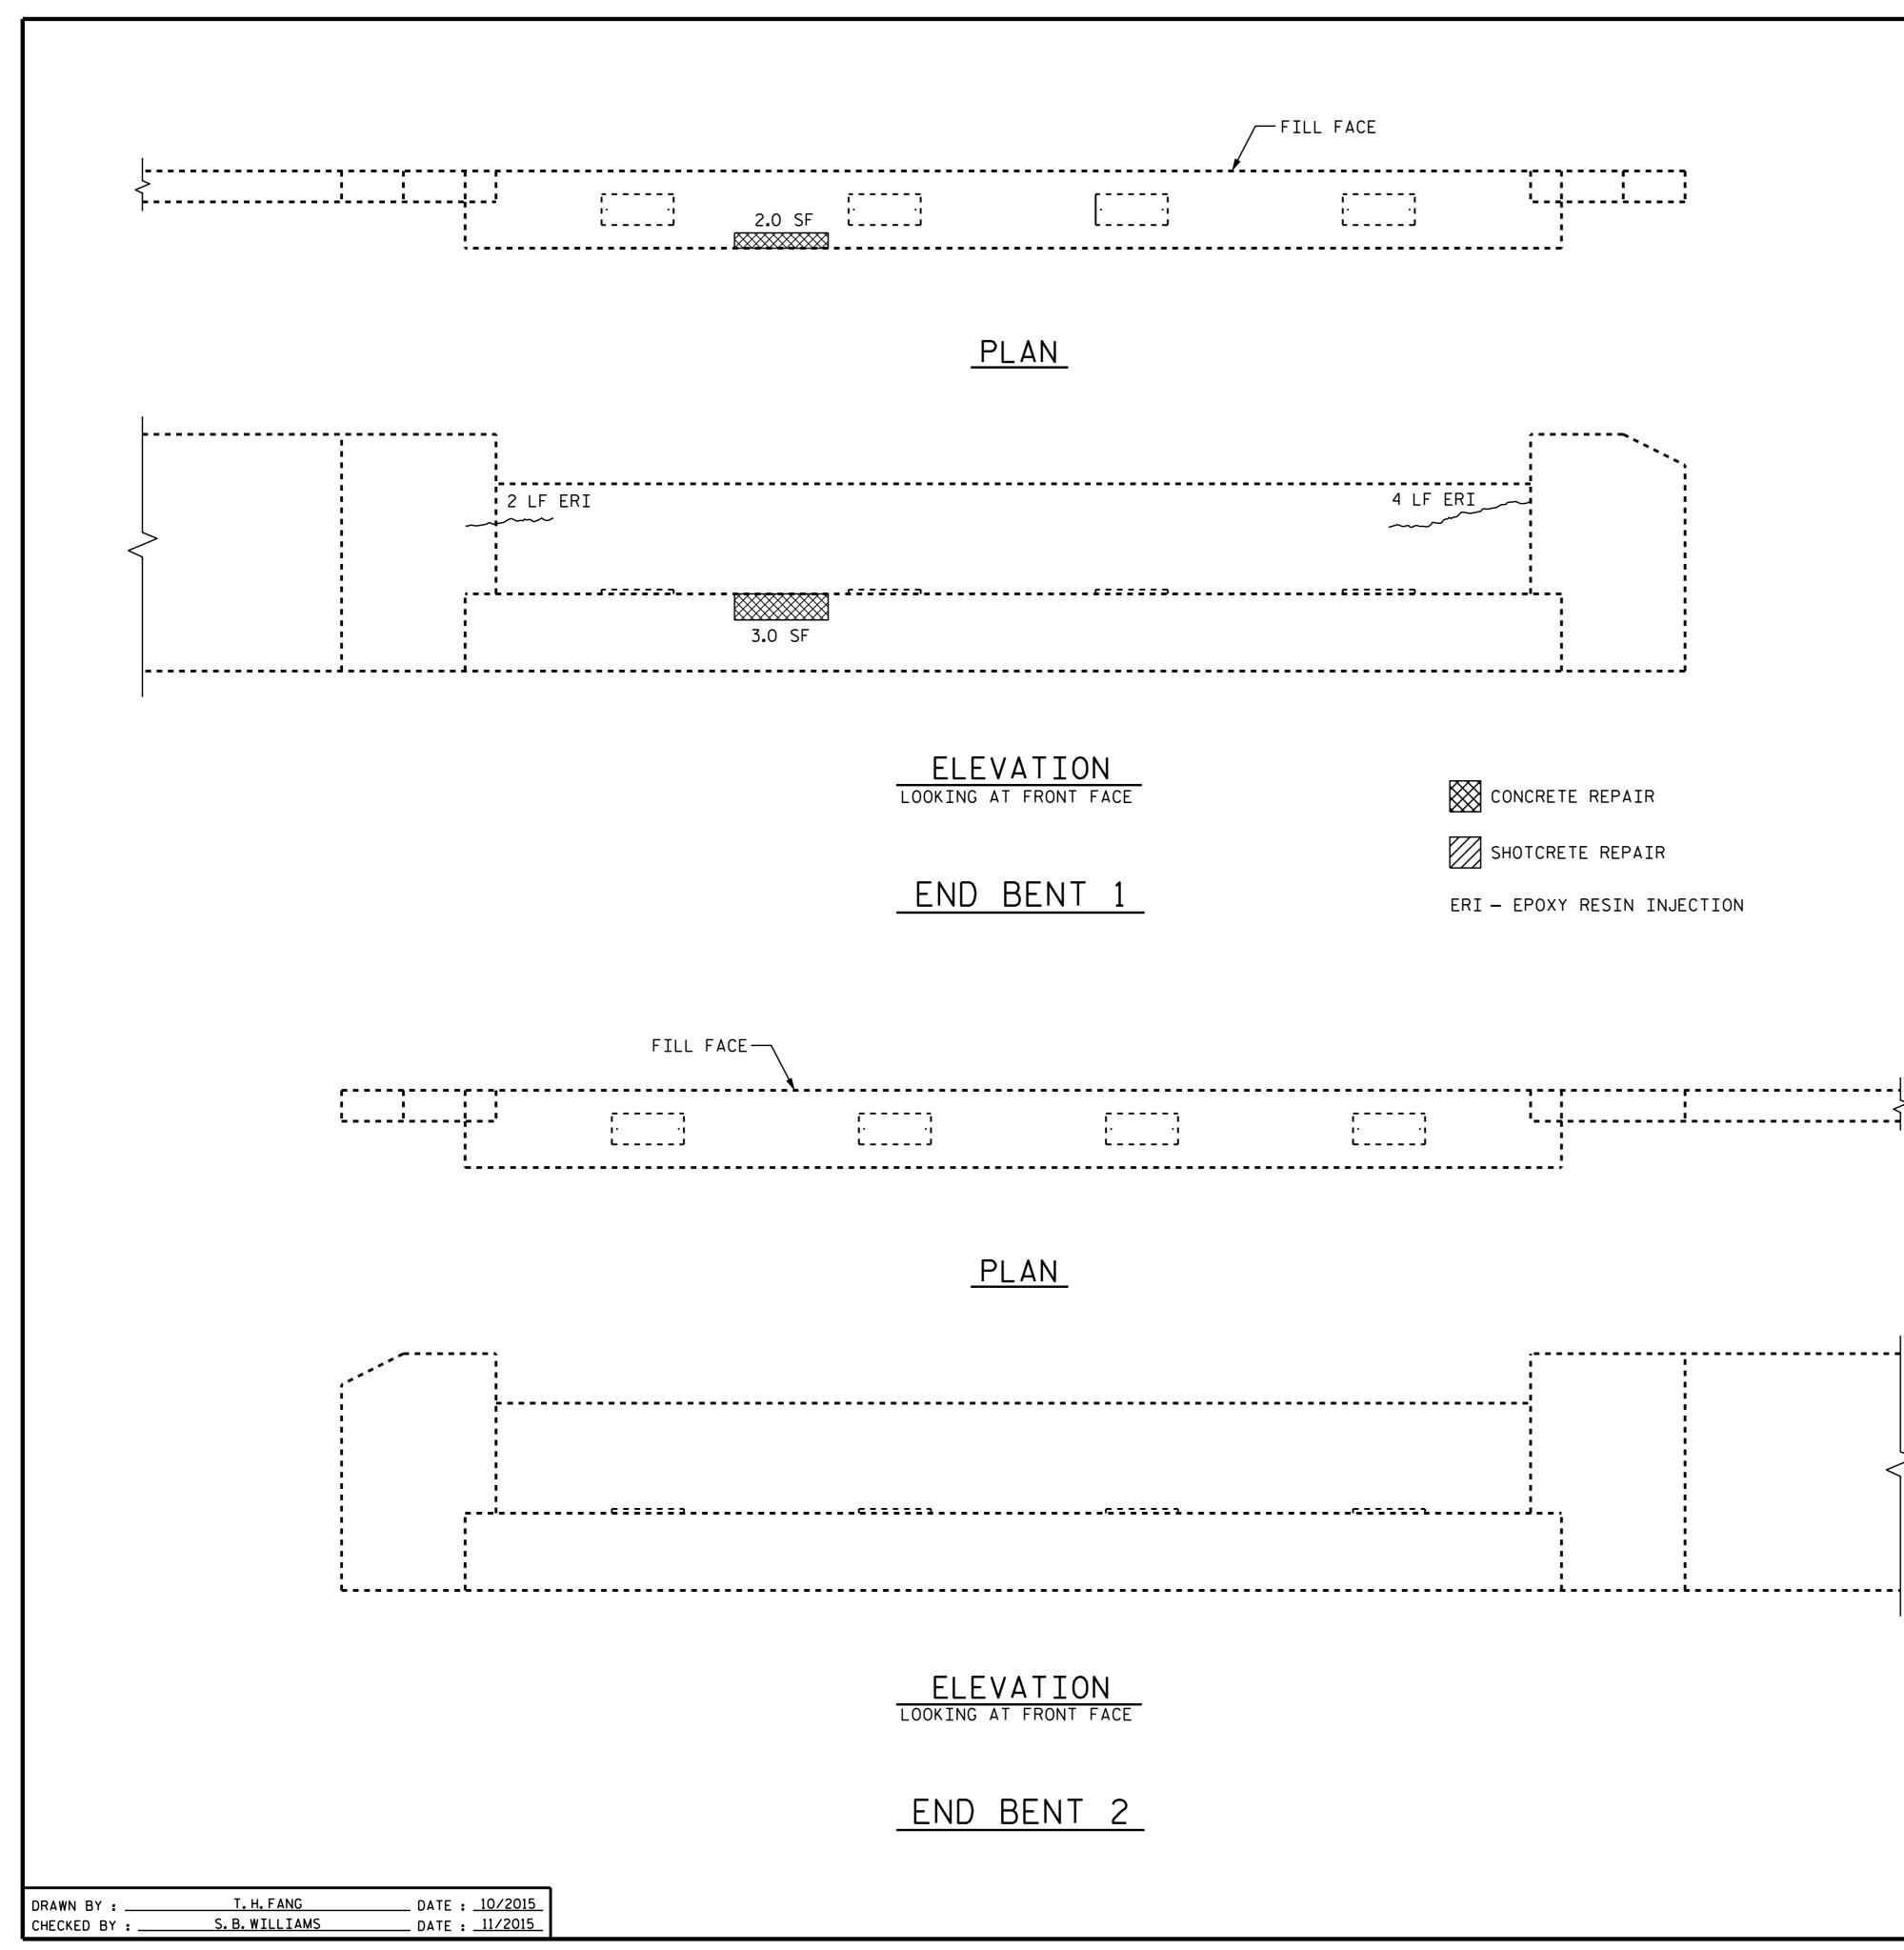

## NOTES:

REPAIR LOCATIONS AND ESTIMATE OF QUANTITIES ARE GIVEN WITH THE BEST INFORMATION AVAILABLE. IF ADDITIONAL REPAIRS NOT SHOWN ON THE DRAWINGS ARE DEEMED NECESSARY BY THE ENGINEER, THE ENGINEER SHALL NOTE ON THE DRAWINGS THE APPROXIMATE LOCATION AND DESCRIPTION OF THE REPAIRS AND ADJUST THE ACTUAL QUANTITIES ENTERED INTO THE REPAIR QUANTITY TABLE.

FOR STRUCTURE REPAIRS, SEE "TYPICAL CAP AND COLUMN REPAIR DETAILS" SHEET S-72. EPOXY COATING SHALL BE APPLIED TO THE TOP FACE OF THE END BENT CAP.

| REPAIR QUANTITY TABLE |                               |               |             |               |  |
|-----------------------|-------------------------------|---------------|-------------|---------------|--|
| REPAIRS END BENT 1    | QUANTITIES<br>ESTIMATE ACTUAL |               |             |               |  |
| SHOTCRETE REPAIRS     | AREA                          | VOLUME        | AREA        | VOLUME        |  |
| CAP (VERTICAL FACE)   | SF.                           | CF.           | SF.         | CF.           |  |
| CAP (VERTICAL FACE)   |                               |               |             |               |  |
| CURTAIN WALL          |                               |               |             |               |  |
| CONCRETE REPAIRS      | 5.0                           | 1.3           |             |               |  |
| EPOXY RESIN INJECTION |                               | LN.<br>FT.    |             | LN.<br>FT.    |  |
| САР                   |                               |               |             |               |  |
| CURTAIN WALL          |                               | 6.0           |             |               |  |
| EPOXY COATING         |                               | SQ.<br>FT.    |             | SQ.<br>FT.    |  |
| TOP OF CAP            |                               | 43.9          |             |               |  |
| REPAIRS END BENT 2    | QUANTITIES<br>ESTIMATE ACTUAL |               |             |               |  |
| SHOTCRETE REPAIRS     | AREA<br>SF.                   | VOLUME<br>CF. | AREA<br>SF. | VOLUME<br>CF. |  |
| CAP (VERTICAL FACE)   |                               |               |             |               |  |
| CAP (HORIZONTAL FACE) |                               |               |             |               |  |
| CURTAIN WALL          |                               |               |             |               |  |
| CONCRETE REPAIRS      |                               |               |             |               |  |
| EPOXY RESIN INJECTION |                               | LN.<br>FT.    |             | LN.<br>FT.    |  |
| САР                   |                               |               |             |               |  |
| CURTAIN WALL          |                               |               |             |               |  |
| EPOXY COATING         |                               | SQ.<br>FT.    |             | SQ.<br>FT.    |  |
| TOP OF CAP            |                               | 43.9          |             |               |  |

VALUES IN CHART REPRESENT ESTIMATED REPAIR TOTALS AFTER REMOVAL OF UNSOUND CONCRETE, MIN. OF 1"BEHIND REBAR AND MIN.1"CL TO SAWCUT.SEE REPAIR DETAILS.

| PROJECT NO. <u>I-5</u><br>CUMBERLAND | 5788<br>COUNTY                                                                     |  |  |  |  |
|--------------------------------------|------------------------------------------------------------------------------------|--|--|--|--|
| BRIDGE NO. 157                       |                                                                                    |  |  |  |  |
| DEPARTMENT OF TRANSF                 | STATE OF NORTH CAROLINA<br>DEPARTMENT OF TRANSPORTATION<br>RALEIGH<br>SUBSTRUCTURE |  |  |  |  |
| END BENTS 1 & 2<br>NBL               |                                                                                    |  |  |  |  |
| REVISIONS                            | DATE: SHEET NO.                                                                    |  |  |  |  |
| 1 3                                  | TOTAL<br>SHEETS                                                                    |  |  |  |  |
| 2 4                                  | 72                                                                                 |  |  |  |  |