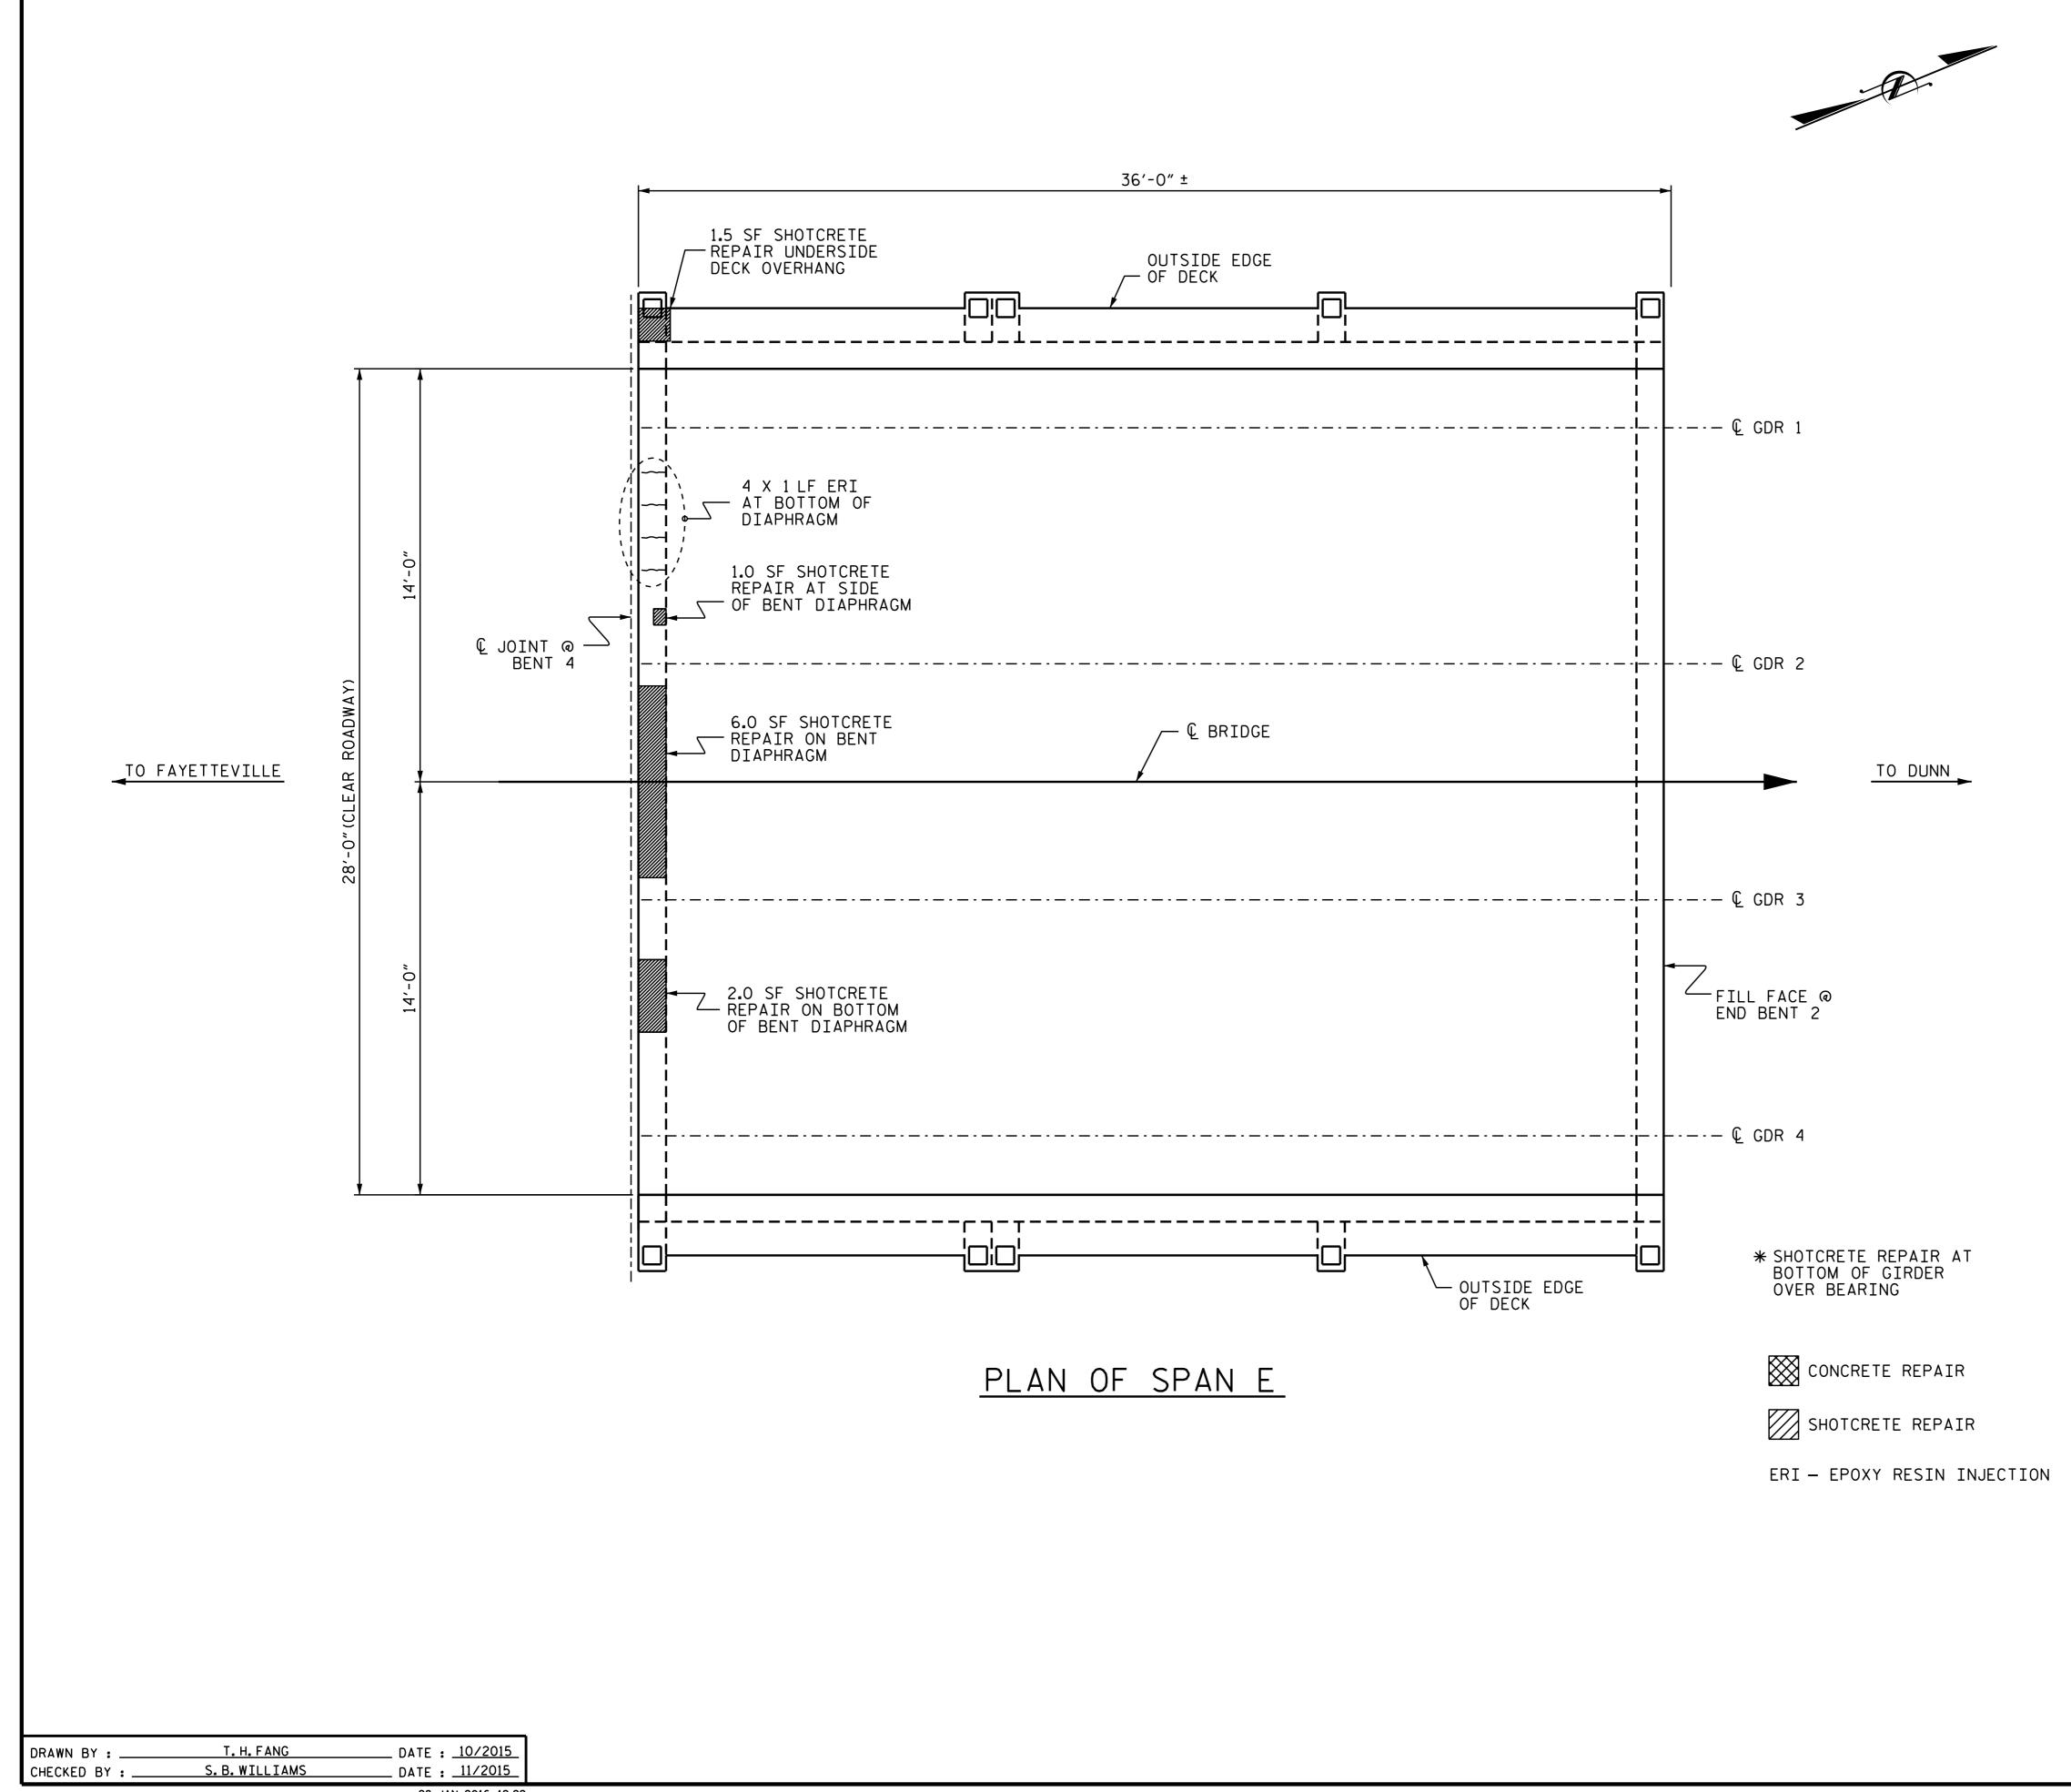

28-JAN-2016 12:22 K:\TIPProjects-I\I5788\Structures\Finalplans\250157\_plans.dgn tfang

+

| REPAIR QUANTITY TABLE         |            |              |            |              |  |  |  |
|-------------------------------|------------|--------------|------------|--------------|--|--|--|
| UNDERSIDE OF DECK REPAIRS     |            |              |            |              |  |  |  |
|                               | ESTIMATE   |              | ACTUAL     |              |  |  |  |
| SHOTCRETE REPAIRS             | AREA<br>SF | VOLUME<br>CF | AREA<br>SF | VOLUME<br>CF |  |  |  |
| UNDERSIDE OF DECK & OVERHANGS | 1.5        | 0.4          |            |              |  |  |  |
| BENT DIAPHRAGMS               | 9.0        | 2.3          |            |              |  |  |  |
| RC DECK GIRDERS               |            |              |            |              |  |  |  |
|                               | ESTIMATE   |              | ACTUAL     |              |  |  |  |
| EPOXY RESIN INJECTION         | 4.0 LF     |              |            |              |  |  |  |
|                               |            |              |            |              |  |  |  |

VALUES IN CHARTS REPRESENT ESTIMATED UNDERSIDE OF DECK REPAIR TOTALS AFTER REMOVAL OF UNSOUND CONCRETE, MIN.OF 1" BEHIND REBAR AND MIN.1" CLEAR TO SAWCUT. SEE REPAIR DETAILS.

## NOTES:

REPAIR LOCATIONS AND ESTIMATE OF QUANTITIES ARE GIVEN WITH THE BEST INFORMATION AVAILABLE. IF ADDITIONAL REPAIRS NOT SHOWN ON THE DRAWINGS ARE DEEMED NECESSARY BY THE ENGINEER, THE ENGINEER SHALL NOTE ON THE DRAWINGS THE APPROXIMATE LOCATION AND DESCRIPTION OF THE REPAIRS AND ADJUST THE ACTUAL QUANTITIES ENTERED INTO THE REPAIR QUANTITY TABLE. FOR BENT DIAPHRAGM AND RC DECK GIRDER REPAIR DETAILS SEE SHEET S-24. REPAIR CONCRETE BENT DIAPHRAGMS AS DIRECTED BY THE ENGINEER.