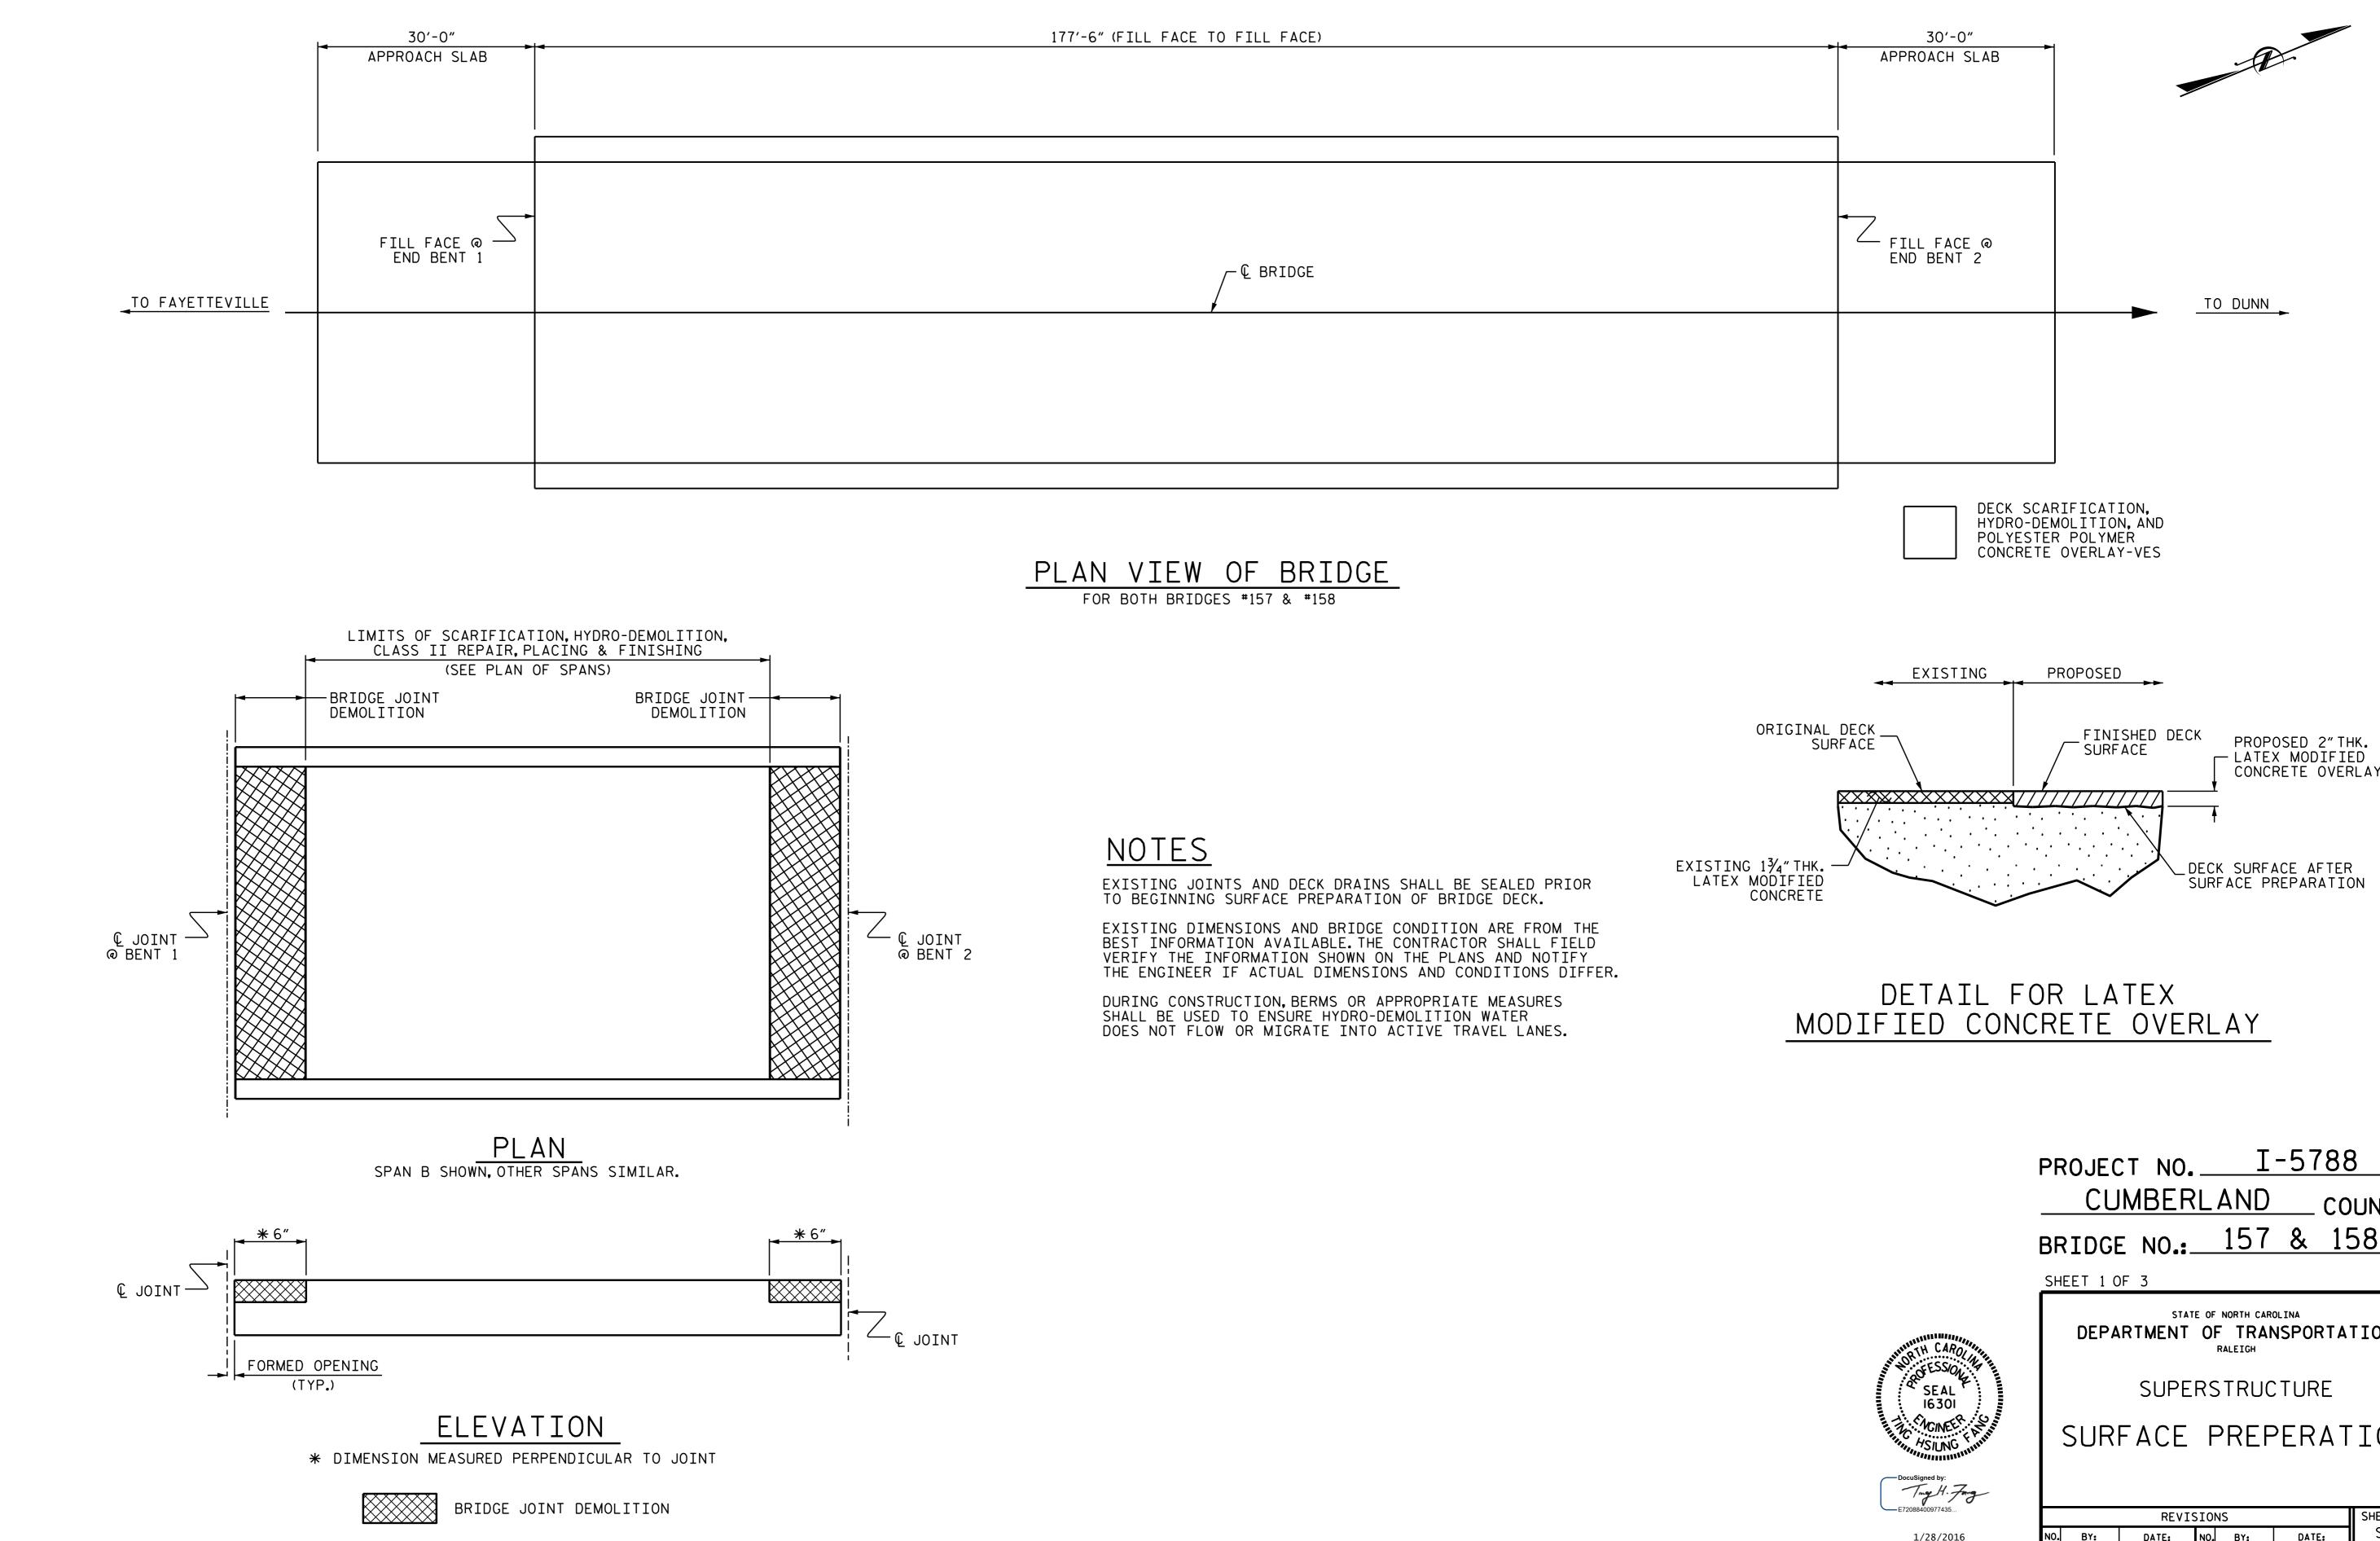

28-JAN-2016 12:22 K:\TIPProjects-I\I5788\Structures\Finalplans\250157\_plans.dgn tfang

+

+

DRAWN BY : T.H.FANG DATE : 9/2015 CHECKED BY : S.B. WILLIAMS DATE : 11/2015

|                                            | PROJE                                                              | CT NO.  | T NO. <u>I-5788</u> |      |       |                       |  |
|--------------------------------------------|--------------------------------------------------------------------|---------|---------------------|------|-------|-----------------------|--|
|                                            |                                                                    | IMBER   | <u>}</u>            | AND  | CC    | UNTY                  |  |
|                                            | BRIDG                                                              | E NO.:. |                     | 157  | & 1   | 58                    |  |
| SHEET 1 OF 3                               |                                                                    |         |                     |      |       |                       |  |
| WINNING CAROL                              | STATE OF NORTH CAROLINA<br>DEPARTMENT OF TRANSPORTATION<br>RALEIGH |         |                     |      |       |                       |  |
| SEAL<br>I630I                              | SUPERSTRUCTURE                                                     |         |                     |      |       |                       |  |
| RTH CAROLINA<br>NOTESSION<br>SEAL<br>16301 | SUR                                                                | FACE    | F                   | PREF | PERAT | ION                   |  |
| DocuSigned by:<br>Tring H. Jong            |                                                                    |         |                     |      |       |                       |  |
| E72088400977435                            | REVISIONS                                                          |         |                     |      |       | SHEET NO.             |  |
| 1/28/2016                                  | NO. BY:                                                            | DATE:   | NO.<br>ର            | BY:  | DATE: | S-20<br>TOTAL         |  |
|                                            | 1<br>2                                                             |         | 3<br>4              |      |       | total<br>sheets<br>72 |  |