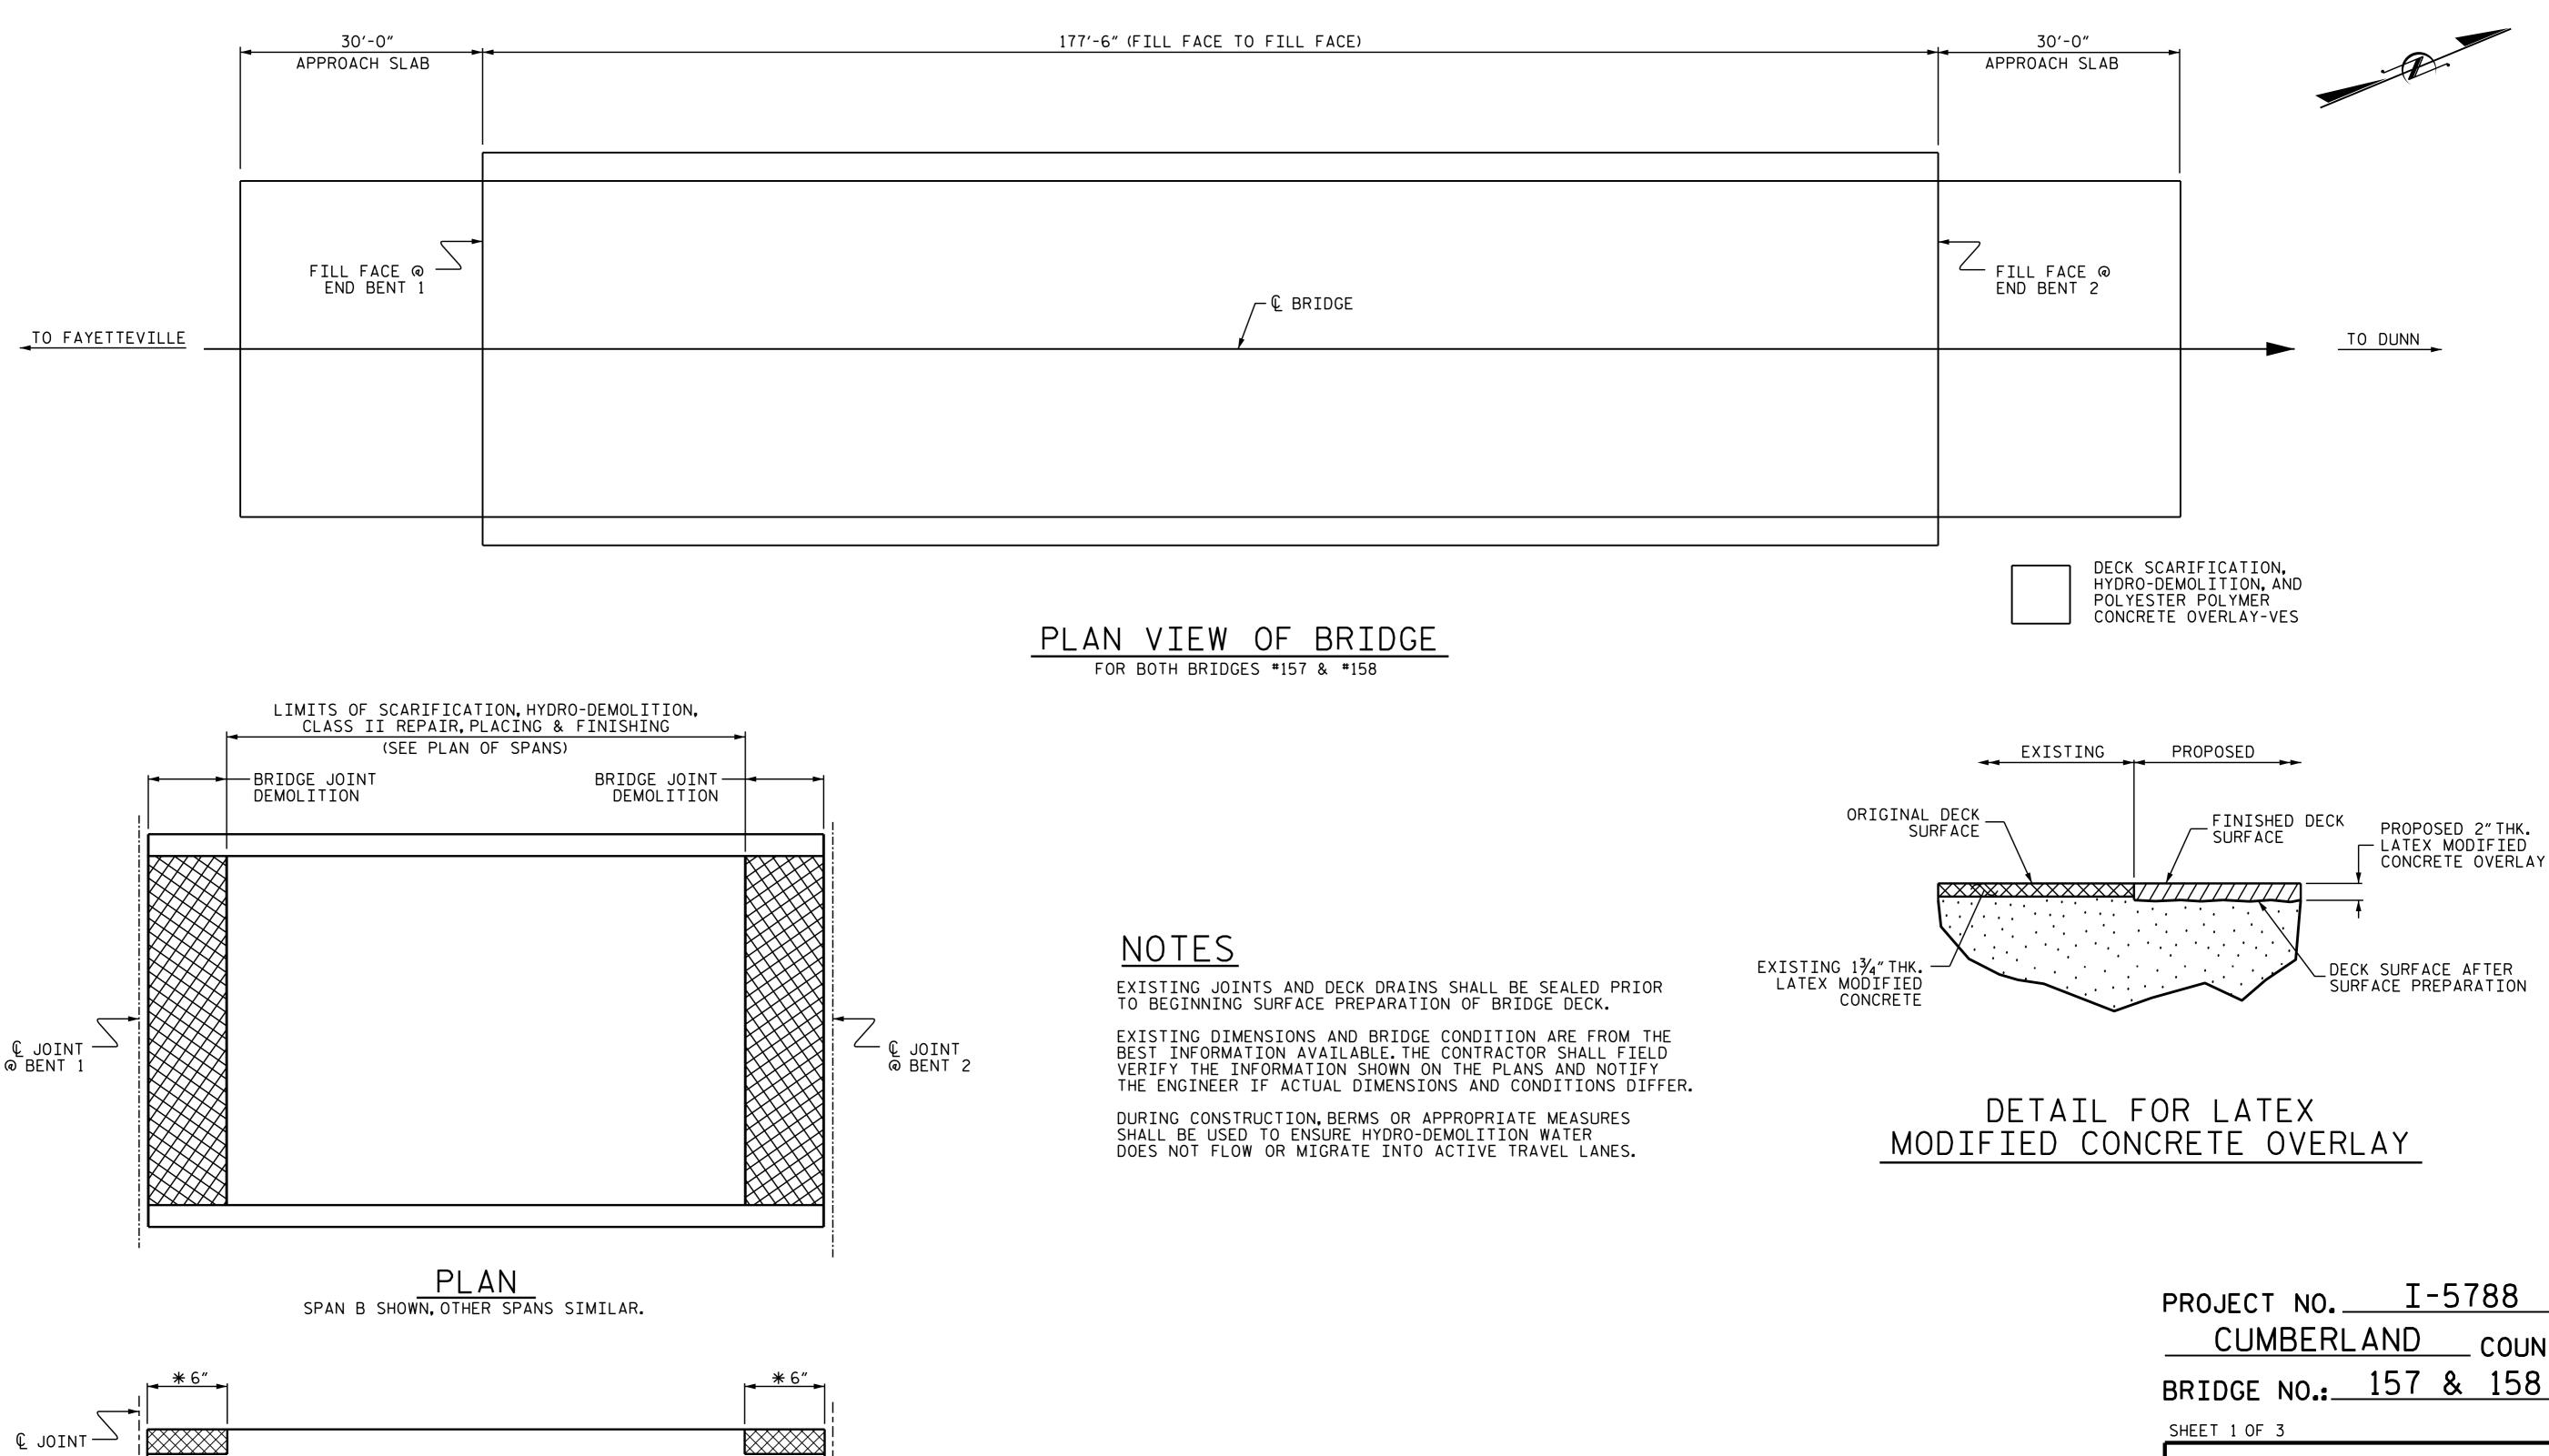

28-JAN-2016 12:22 K:\TIPProjects-I\I5788\Structures\Finalplans\250157\_plans.dgn tfang

+

+

DRAWN BY : T.H.FANG DATE : 9/2015 CHECKED BY : S.B. WILLIAMS DATE : 11/2015

|                                            | PROJE                                                              | CT NO.  | T NO. <u>I-5788</u> |      |       |                       |  |
|--------------------------------------------|--------------------------------------------------------------------|---------|---------------------|------|-------|-----------------------|--|
|                                            |                                                                    | IMBER   | <u>}</u>            | AND  | CC    | UNTY                  |  |
|                                            | BRIDG                                                              | E NO.:. |                     | 157  | & 1   | 58                    |  |
| SHEET 1 OF 3                               |                                                                    |         |                     |      |       |                       |  |
| WINNING CAROL                              | STATE OF NORTH CAROLINA<br>DEPARTMENT OF TRANSPORTATION<br>RALEIGH |         |                     |      |       |                       |  |
| SEAL<br>I630I                              | SUPERSTRUCTURE                                                     |         |                     |      |       |                       |  |
| RTH CAROLINA<br>NOTESSION<br>SEAL<br>16301 | SUR                                                                | FACE    | F                   | PREF | PERAT | ION                   |  |
| DocuSigned by:<br>Tring H. Jong            |                                                                    |         |                     |      |       |                       |  |
| E72088400977435                            | REVISIONS                                                          |         |                     |      |       | SHEET NO.             |  |
| 1/28/2016                                  | NO. BY:                                                            | DATE:   | NO.<br>ର            | BY:  | DATE: | S-20<br>TOTAL         |  |
|                                            | 1<br>2                                                             |         | 3<br>4              |      |       | total<br>sheets<br>72 |  |