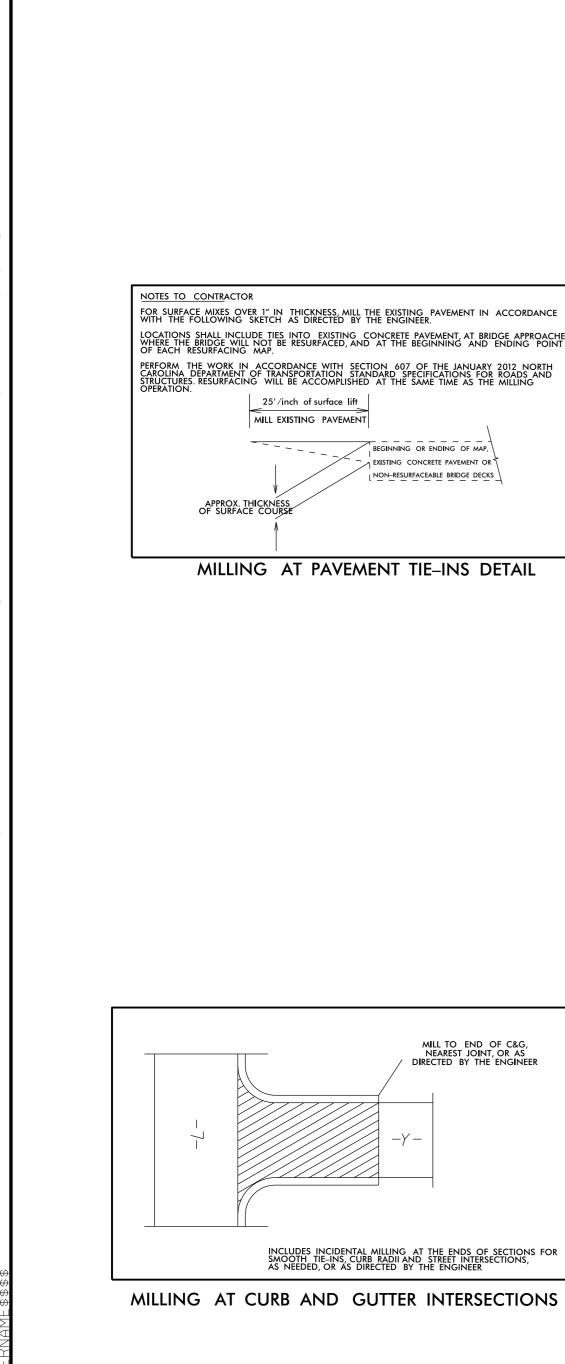

25'/inch of surface lift MILL EXISTING PAVEMENT

EXISTING CONCRETE PAVEMENT OR 

MILLING AT PAVEMENT TIE-INS DETAIL

----

APPROX. THICKNESS OF SURFACE COURSE

| PROJECT REFERENCE NO.                                            |                | SHEET NO.                                                                       |
|------------------------------------------------------------------|----------------|---------------------------------------------------------------------------------|
| 1–5788                                                           |                | 2A-1                                                                            |
|                                                                  | CLASS<br>CLASS | AVEMENT DESIGN<br>ENGINEER<br>OF ESSION<br>SEAL<br>22896<br>NG INE ER<br>MONTON |
| DOCUMENT NOT CONSIDERED FINAL<br>UNLESS ALL SIGNATURES COMPLETED |                |                                                                                 |
| L                                                                |                |                                                                                 |