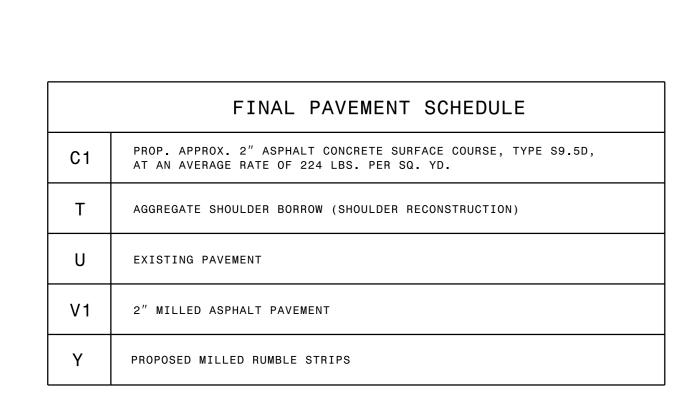

25'/inch of surface lift MILL EXISTING PAVEMENT

EXISTING CONCRETE PAVEMENT OR 

MILLING AT PAVEMENT TIE-INS DETAIL

----

APPROX. THICKNESS OF SURFACE COURSE

| PROJECT REFERENCE NO.                                            |                | SHEET NO.                                                                       |
|------------------------------------------------------------------|----------------|---------------------------------------------------------------------------------|
| 1–5788                                                           |                | 2A-1                                                                            |
|                                                                  | CLASS<br>CLASS | AVEMENT DESIGN<br>ENGINEER<br>OF ESSION<br>SEAL<br>22896<br>NG INE ER<br>MONTON |
| DOCUMENT NOT CONSIDERED FINAL<br>UNLESS ALL SIGNATURES COMPLETED |                |                                                                                 |
| L                                                                |                |                                                                                 |