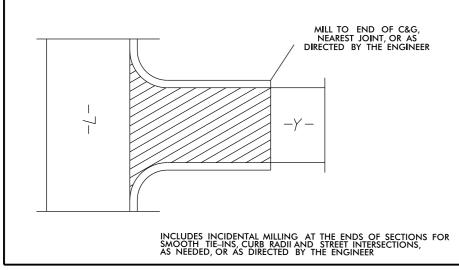

25'/inch of surface lift MILL EXISTING PAVEMENT

EXISTING CONCRETE PAVEMENT OR 

MILLING AT PAVEMENT TIE-INS DETAIL

----

APPROX. THICKNESS OF SURFACE COURSE









| PROJECT REFERENCE NO.                                            |                | SHEET NO.                                                                       |
|------------------------------------------------------------------|----------------|---------------------------------------------------------------------------------|
| 1–5788                                                           |                | 2A-1                                                                            |
|                                                                  | CLASS<br>CLASS | AVEMENT DESIGN<br>ENGINEER<br>OF ESSION<