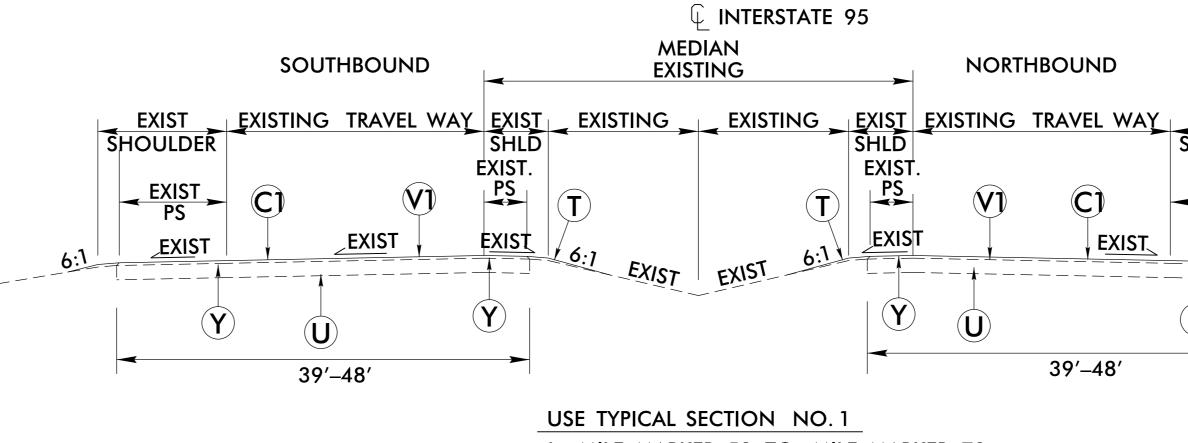

25'/inch of surface lift MILL EXISTING PAVEMENT

EXISTING CONCRETE PAVEMENT OR 

MILLING AT PAVEMENT TIE-INS DETAIL

----

APPROX. THICKNESS OF SURFACE COURSE









| PROJECT REFERENCE NO.                                            |                | SHEET NO.                                                                       |
|------------------------------------------------------------------|----------------|---------------------------------------------------------------------------------|
| 1–5788                                                           |                | 2A-1                                                                            |
|                                                                  | CLASS<br>CLASS | AVEMENT DESIGN<br>ENGINEER<br>OF ESSION<br>SEAL<br>22896<br>NG INE ER<br>MONTON |
| DOCUMENT NOT CONSIDERED FINAL<br>UNLESS ALL SIGNATURES COMPLETED |                |