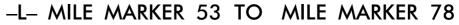

25'/inch of surface lift MILL EXISTING PAVEMENT

EXISTING CONCRETE PAVEMENT OR 

MILLING AT PAVEMENT TIE-INS DETAIL

----

APPROX. THICKNESS OF SURFACE COURSE

| PROJECT REFERENCE NO.                                            |                | SHEET NO.                                                                       |
|------------------------------------------------------------------|----------------|---------------------------------------------------------------------------------|
| 1–5788                                                           |                | 2A-1                                                                            |
|                                                                  | CLASS<br>CLASS | AVEMENT DESIGN<br>ENGINEER<br>OF ESSION<br>SEAL<br>22896<br>NG INE ER<br>MONTON |
| DOCUMENT NOT CONSIDERED FINAL<br>UNLESS ALL SIGNATURES COMPLETED |                |                                                                                 |
| L                                                                |                |                                                                                 |