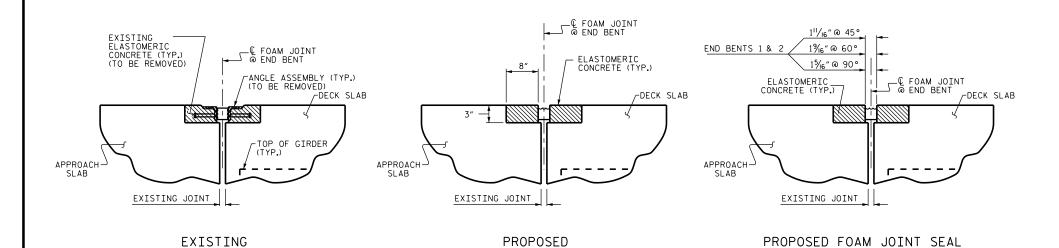

## NOTES:

JAVZINIMARONIA —E06BQNOSAZSSONIA

1/27/2016

SEAL 8

. NOINEER

FOR FOAM JOINT SEALS SEE SPECIAL PROVISIONS. THE INSTALLED FOAM JOINT SEAL SHALL BE WATER TIGHT. NOMINAL UNCOMPRESSED SEAL WIDTH OF FOAM JOINT SEAL SHALL BE 2".

JOINT SEAL DETAILS AT END BENT

SECTION A-A

\_ DATE : 10/2015 \_ DATE : 10/2015 DRAWN BY : \_\_\_\_M. WELDON CHECKED BY : F. ASEFNIA

27-JAN-2016 09:03 Z:\TIPProjects-I\15790\Structures\DGN\403\_005\_15790\_SMU\_S9\_SP.DGN