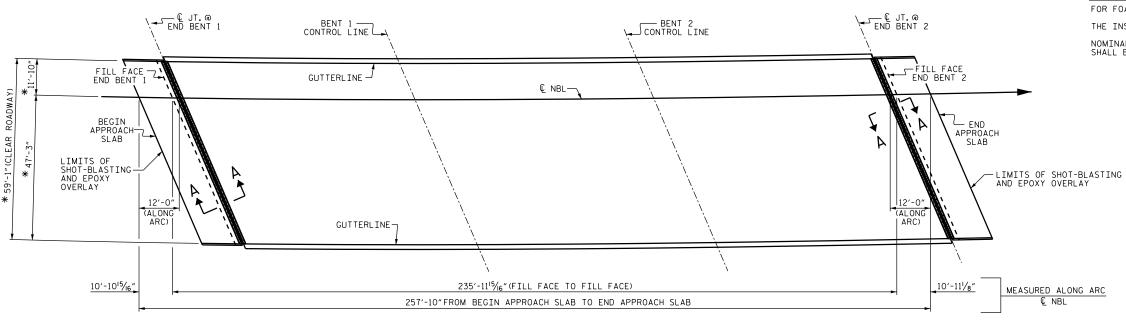

\* RADIAL DIMENSION

JOINT DEMOLITION

PROJECT NO. I-5790 GUILFORD \_ COUNTY 790 BRIDGE NO.

STATE OF NORTH CAROLINA
DEPARTMENT OF TRANSPORTATION

JOINT DEMOLITION DETAILS (NBL)

REVISIONS S-9 DATE: TOTAL SHEETS 10