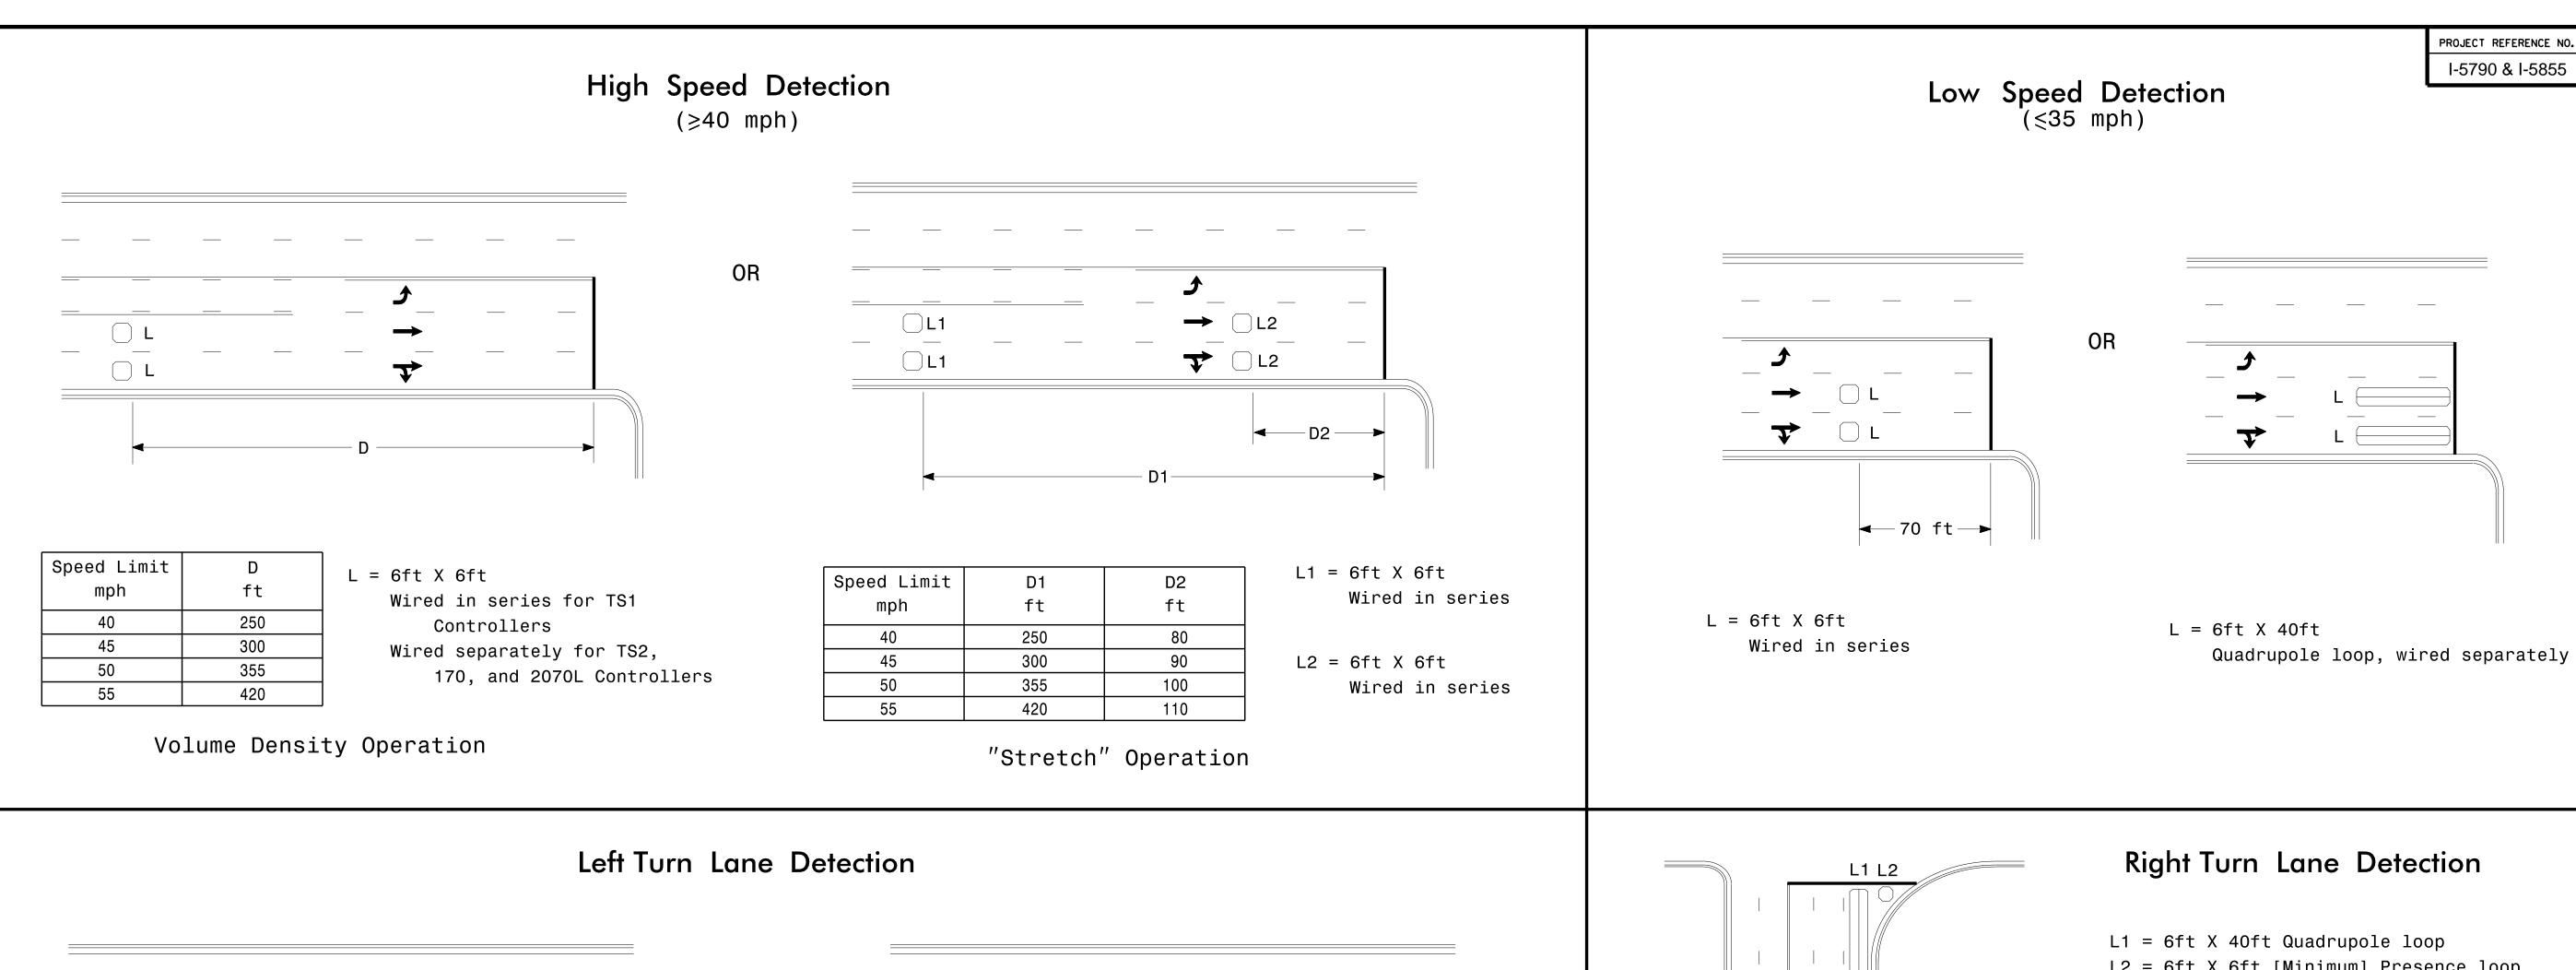

## Presence Loop Placement at Stop Lines



Note:

Loop may be located in advance of stop line under any of the following conditions:

- 1) stop line is greater than 15' from edge of intersecting roadway
- 2) loop detects a permissive or protected/permissive left turn
- 3) for an exclusive right turn lane

## Recommended Number of Turns

Single 6' X 6' loop (when wired separately):

| ich wird Separatery).      |                    |
|----------------------------|--------------------|
| Length of<br>Lead-in<br>ft | Number<br>of Turns |
| < 250                      | 3                  |
| 250-375                    | 4                  |
| 375-525                    | 5                  |
| > 525                      | 6                  |

Quadrupole loops: Use 2-4-2 turns

6' X 15'