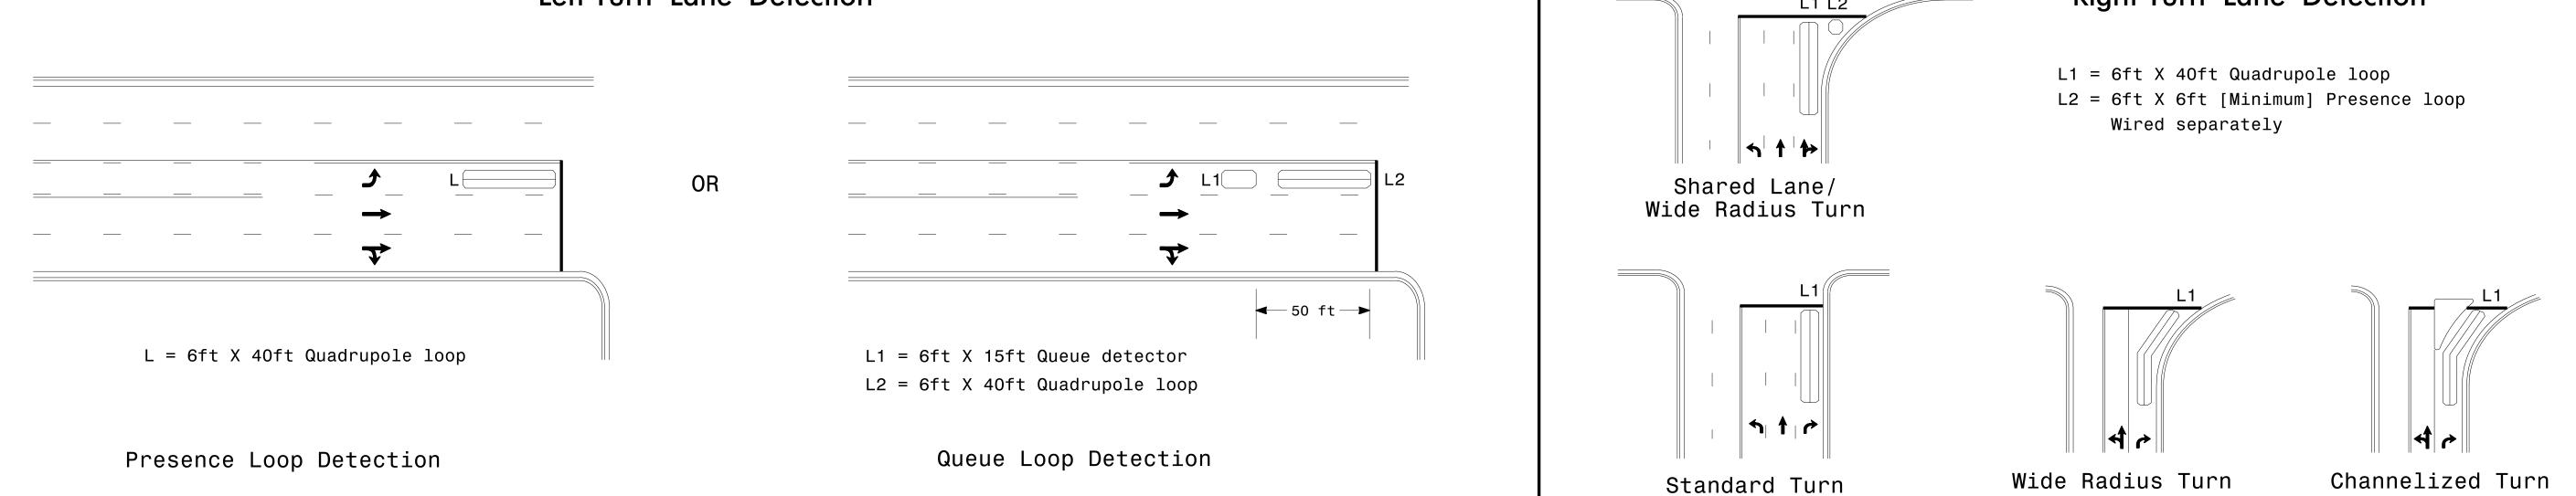

## Presence Loop Placement at Stop Lines



Note:

Loop may be located in advance of stop line under any of the following conditions:

- 1) stop line is greater than 15' from edge of intersecting roadway
- 2) loop detects a permissive or protected/permissive left turn
- 3) for an exclusive right turn lane

## Recommended Number of Turns

Single 6' X 6' loop (when wired separately):

| ich wird Separatery).      |                    |
|----------------------------|--------------------|
| Length of<br>Lead-in<br>ft | Number<br>of Turns |
| < 250                      | 3                  |
| 250-375                    | 4                  |
| 375-525                    | 5                  |
| > 525                      | 6                  |

Quadrupole loops: Use 2-4-2 turns

6' X 15' L