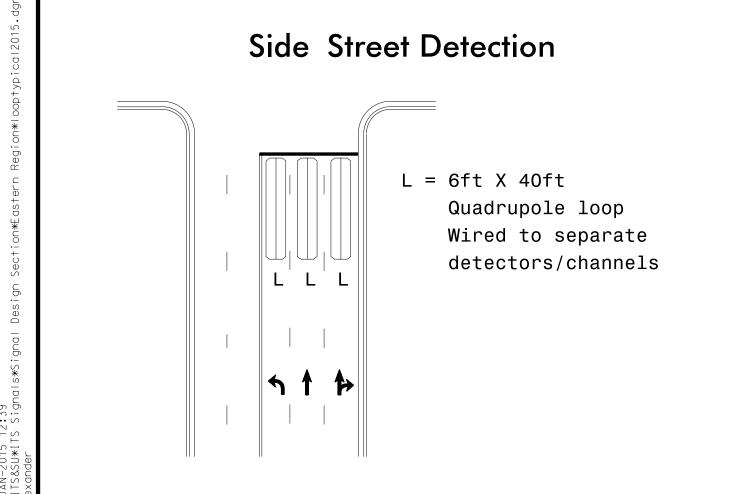

## Presence Loop Placement at Stop Lines



Note:

Loop may be located in advance of stop line under any of the following conditions:

- 1) stop line is greater than 15' from edge of intersecting roadway
- 2) loop detects a permissive or protected/permissive left turn
- 3) for an exclusive right turn lane

## Recommended Number of Turns

Single 6' X 6' loop (when wired separately):

| ich wird Separatery).      |                    |
|----------------------------|--------------------|
| Length of<br>Lead-in<br>ft | Number<br>of Turns |
| < 250                      | 3                  |
| 250-375                    | 4                  |
| 375-525                    | 5                  |
| > 525                      | 6                  |

Quadrupole loops: Use 2-4-2 turns

6' X 15' Loo