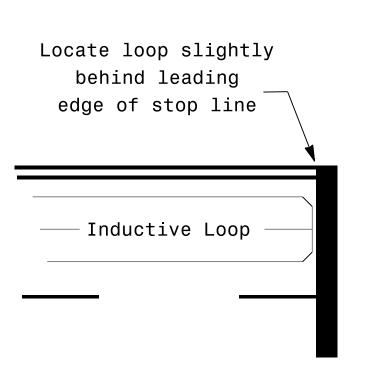

## Presence Loop Placement at Stop Lines

Note:

Loop may be located in advance of stop line under any of the following conditions:

- 1) stop line is greater than 15' from edge of intersecting roadway
- 2) loop detects a permissive or protected/permissive left turn
- 3) for an exclusive right turn lane