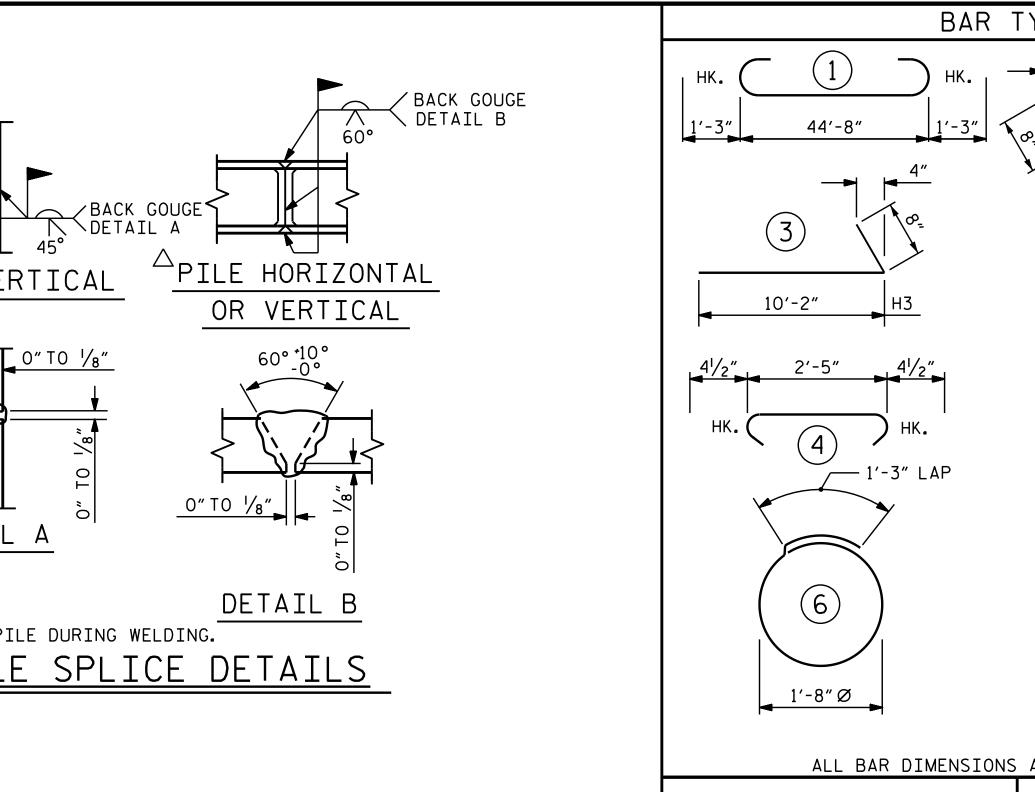

ndaiuto

+

+

| YPES                                              | BILL OF MATERIAL                                   |              |            |        |         |        |
|---------------------------------------------------|----------------------------------------------------|--------------|------------|--------|---------|--------|
| 4"                                                | FOR ONE END BENT                                   |              |            |        |         |        |
|                                                   | BAR                                                | NO.          | SIZE       | TYPE   | LENGTH  | WEIGHT |
| $\sim \setminus  $ (2)                            | B1                                                 | 8            | #9         | 1      | 47'-2"  | 1283   |
|                                                   | B2                                                 | 28           | #4         | STR    | 23'-8"  | 443    |
|                                                   | B3                                                 | 12           | #4         | STR    | 2′-5″   | 19     |
| 11'-1" H1                                         |                                                    |              |            |        |         |        |
| 10'-8″ H2                                         | D1                                                 | 22           | #8         | STR    | 2'-3"   | 132    |
|                                                   |                                                    |              |            |        |         |        |
|                                                   | H1                                                 | 12           | <b>#</b> 5 | 2      | 11'-9"  | 147    |
| HK. 41/2 °                                        | H2                                                 | 12           | <b>#</b> 5 | 2      | 11'-4"  | 142    |
| +                                                 | Н3                                                 | 24           | <b>#</b> 5 | 3      | 10'-10" | 271    |
|                                                   | К1                                                 | 12           | #4         | STR    | 3'-5"   | 27     |
|                                                   | K1<br>K2                                           | 12           | #4         | STR    | 23'-8"  | 190    |
| <u>3′-71/2″</u>                                   | 112                                                | 12           |            | 511    | 23 0    | 150    |
| 3,-                                               | S1                                                 | 56           | #4         | 5      | 10'-5"  | 390    |
|                                                   | S2                                                 | 56           | #4         | 4      | 3'-2"   | 118    |
| ¥                                                 | S3                                                 | 28           | #4         | 6      | 6'-6"   | 122    |
| 2'-5"                                             |                                                    |              |            |        |         |        |
|                                                   | U1                                                 | 37           | #4         | 7      | 3'-7"   | 89     |
| 8″                                                |                                                    |              |            |        |         |        |
|                                                   | V1                                                 | 61           | #4         | STR    | 7'-2″   | 292    |
|                                                   | V2                                                 | 74           | #4         | STR    | 5'-3"   | 260    |
| 1'-5 <sup>1</sup> /2"                             | REINFORCING STEEL<br>(FOR ONE END BENT) LBS. 3,925 |              |            |        |         |        |
|                                                   | CLASS A CONCRETE BREAKDOWN<br>(FOR ONE END BENT)   |              |            |        |         |        |
| <u>v                                    </u>      |                                                    |              |            |        |         |        |
| POUR #1 CAP,LOWER PART OF<br>WINGS & COLLARS C.Y. |                                                    |              |            |        |         |        |
| ARE OUT TO OUT.                                   | POUR                                               | <b>#</b> 2 B | ACKWAL     | .L & L | IPPER   |        |
| END BENT 2                                        | PART OF WINGS C.Y. 5.9                             |              |            |        |         |        |
| HP 12X53 STEEL PILES<br>NO: 7 LIN.FT.= 250        | τοται                                              | _ CLAS       | SS A C     | ONCRE  | TE C.Y. | 28.5   |
|                                                   |                                                    |              |            |        |         |        |