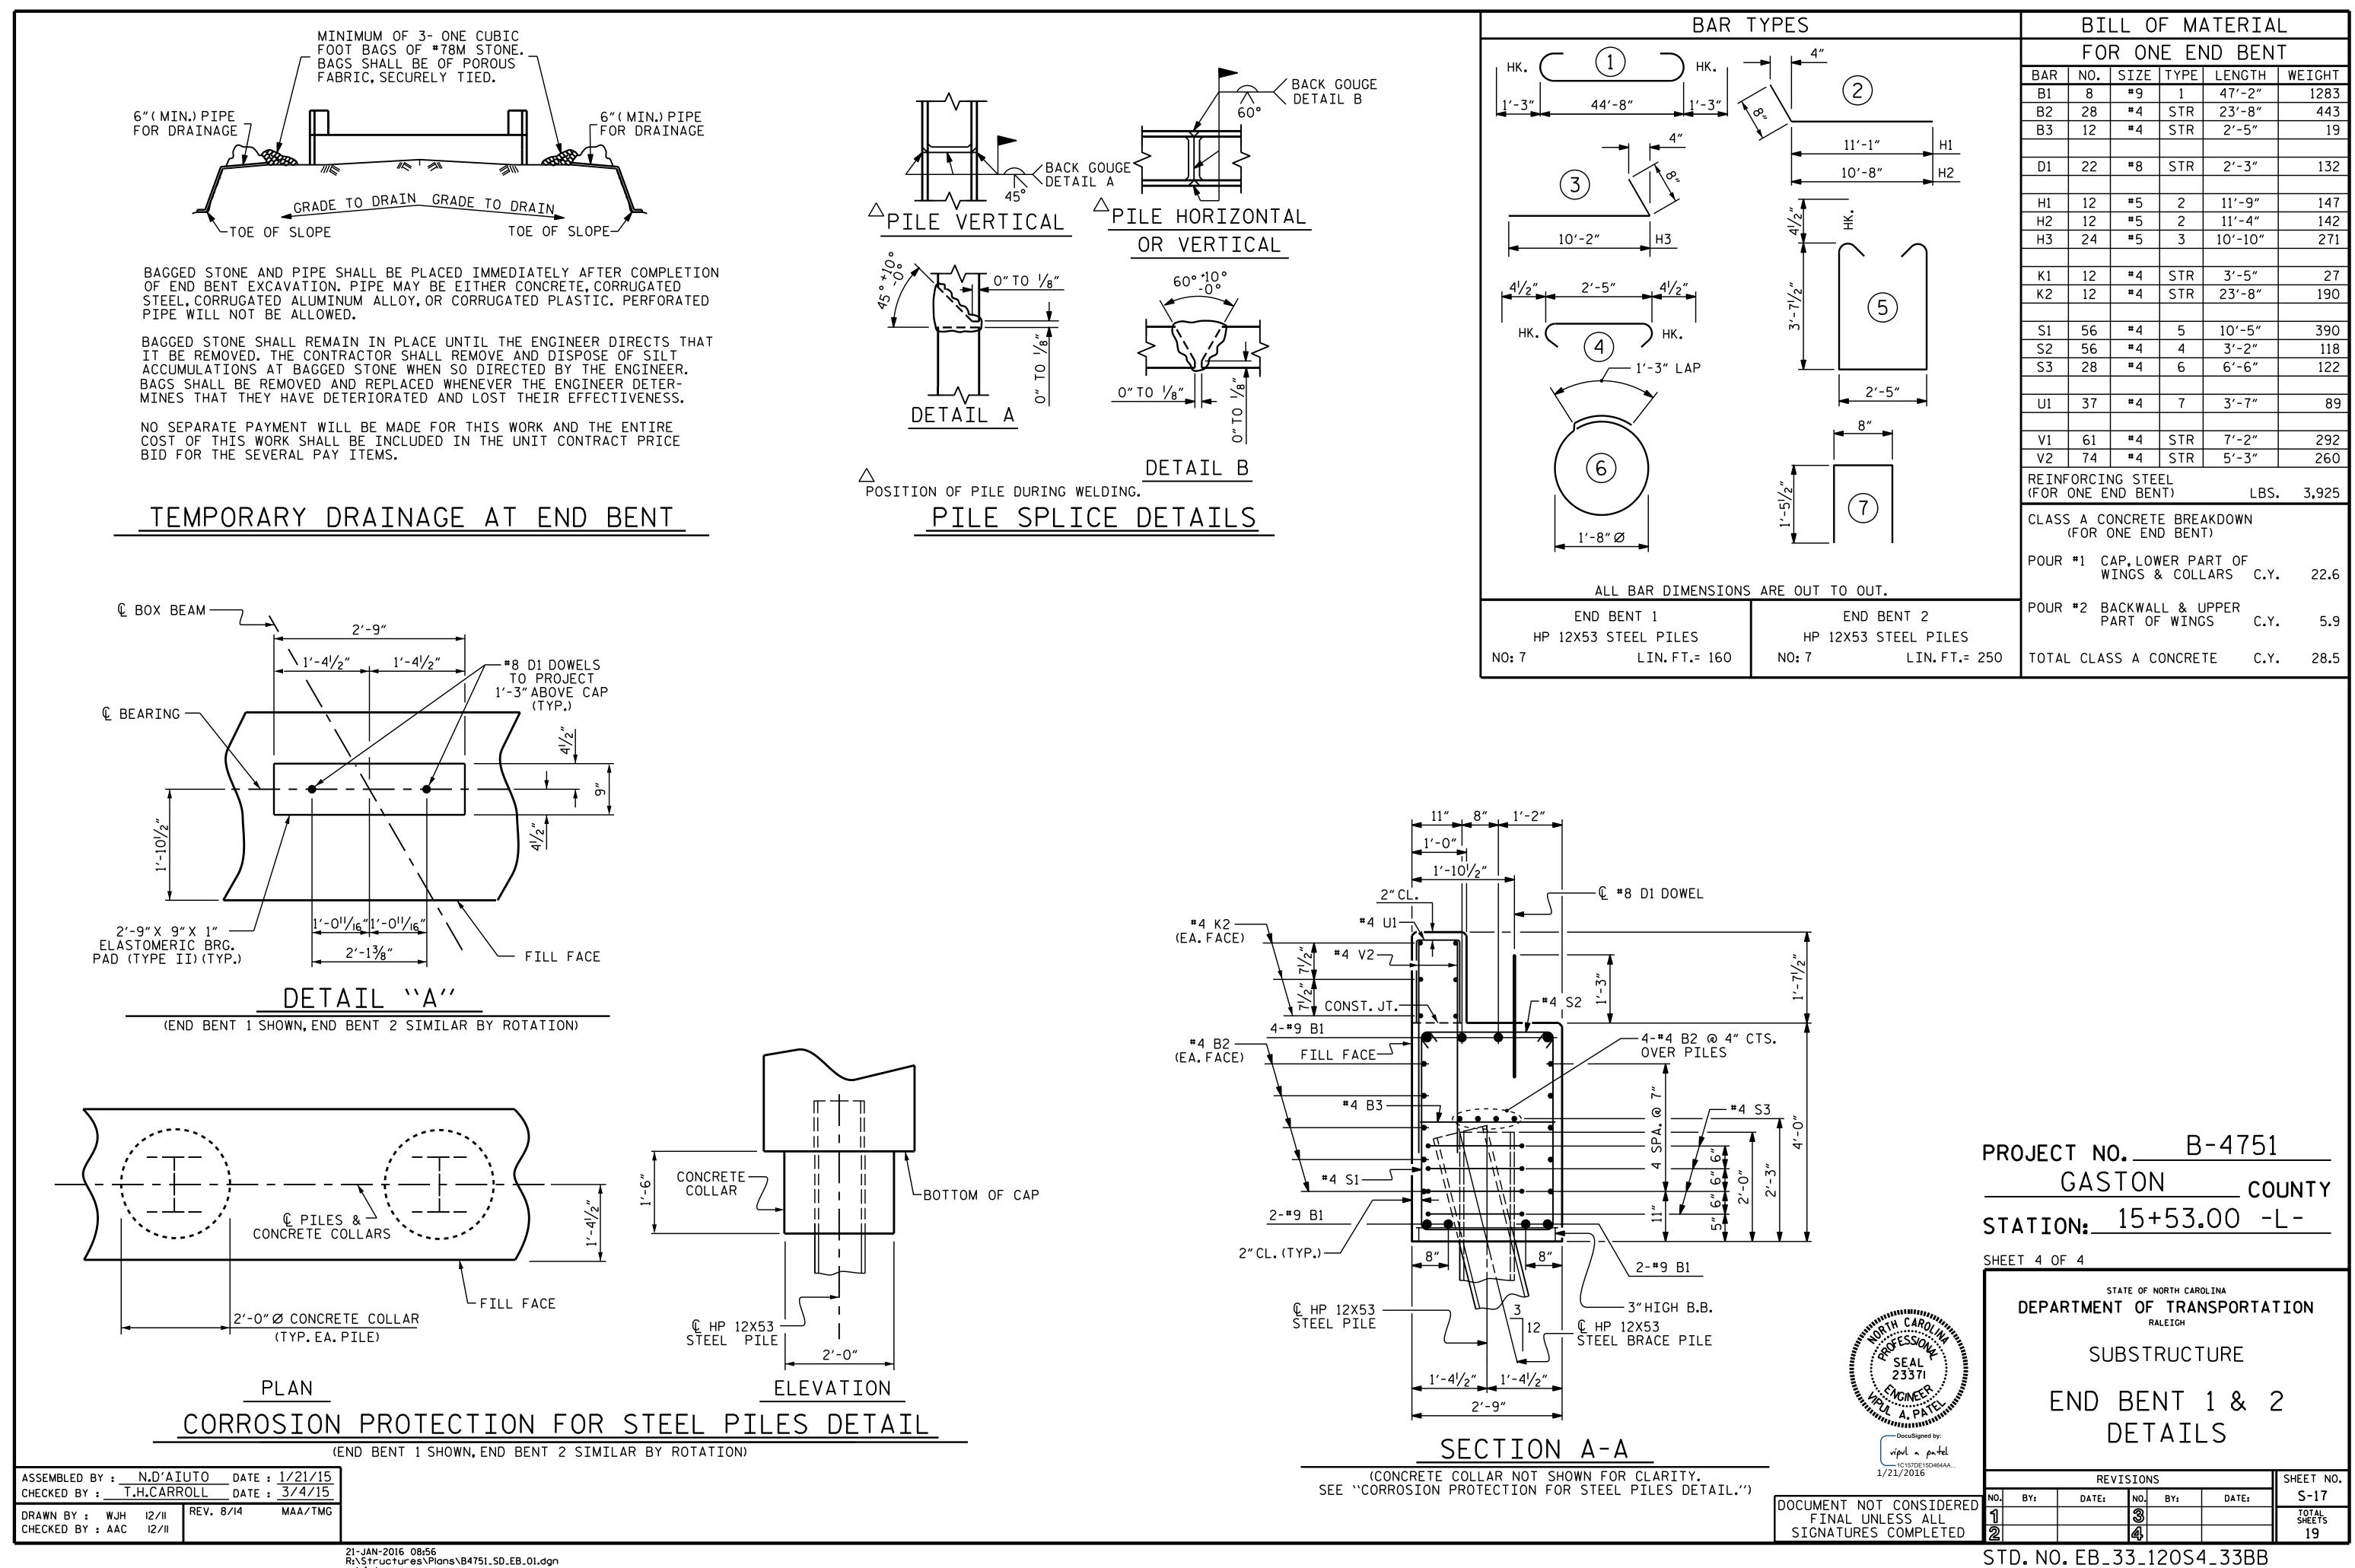

ndaiuto

+

+

| YPES                                              | BILL OF MATERIAL                                   |              |            |        |         |        |
|---------------------------------------------------|----------------------------------------------------|--------------|------------|--------|---------|--------|
| 4"                                                | FOR ONE END BENT                                   |              |            |        |         |        |
|                                                   | BAR                                                | NO.          | SIZE       | TYPE   | LENGTH  | WEIGHT |
| $\sim \setminus  $ (2)                            | B1                                                 | 8            | #9         | 1      | 47'-2"  | 1283   |
|                                                   | B2                                                 | 28           | #4         | STR    | 23'-8"  | 443    |
|                                                   | B3                                                 | 12           | #4         | STR    | 2′-5″   | 19     |
| 11'-1" H1                                         |                                                    |              |            |        |         |        |
| 10'-8″ H2                                         | D1                                                 | 22           | #8         | STR    | 2'-3"   | 132    |
|                                                   |                                                    |              |            |        |         |        |
|                                                   | H1                                                 | 12           | <b>#</b> 5 | 2      | 11'-9"  | 147    |
| HK. 41/2 °                                        | H2                                                 | 12           | <b>#</b> 5 | 2      | 11'-4"  | 142    |
| +                                                 | Н3                                                 | 24           | <b>#</b> 5 | 3      | 10'-10" | 271    |
|                                                   | К1                                                 | 12           | #4         | STR    | 3'-5"   | 27     |
|                                                   | K1<br>K2                                           | 12           | #4         | STR    | 23'-8"  | 190    |
| <u>3′-71/2″</u>                                   | 112                                                | 12           |            | 511    | 23 0    | 150    |
| 3,-                                               | S1                                                 | 56           | #4         | 5      | 10'-5"  | 390    |
|                                                   | S2                                                 | 56           | #4         | 4      | 3'-2"   | 118    |
| ¥                                                 | S3                                                 | 28           | #4         | 6      | 6'-6"   | 122    |
| 2'-5"                                             |                                                    |              |            |        |         |        |
|                                                   | U1                                                 | 37           | #4         | 7      | 3'-7"   | 89     |
| 8″                                                |                                                    |              |            |        |         |        |
|                                                   | V1                                                 | 61           | #4         | STR    | 7'-2″   | 292    |
|                                                   | V2                                                 | 74           | #4         | STR    | 5'-3"   | 260    |
| 1'-5 <sup>1</sup> /2"                             | REINFORCING STEEL<br>(FOR ONE END BENT) LBS. 3,925 |              |            |        |         |        |
|                                                   | CLASS A CONCRETE BREAKDOWN<br>(FOR ONE END BENT)   |              |            |        |         |        |
| <u>v                                    </u>      |                                                    |              |            |        |         |        |
| POUR #1 CAP,LOWER PART OF<br>WINGS & COLLARS C.Y. |                                                    |              |            |        |         |        |
| ARE OUT TO OUT.                                   | POUR                                               | <b>#</b> 2 B | ACKWAL     | .L & L | IPPER   |        |
| END BENT 2                                        | PART OF WINGS C.Y. 5.9                             |              |            |        |         |        |
| HP 12X53 STEEL PILES<br>NO: 7 LIN.FT.= 250        | τοται                                              | _ CLAS       | SS A C     | ONCRE  | TE C.Y. | 28.5   |
|                                                   |                                                    |              |            |        |         |        |