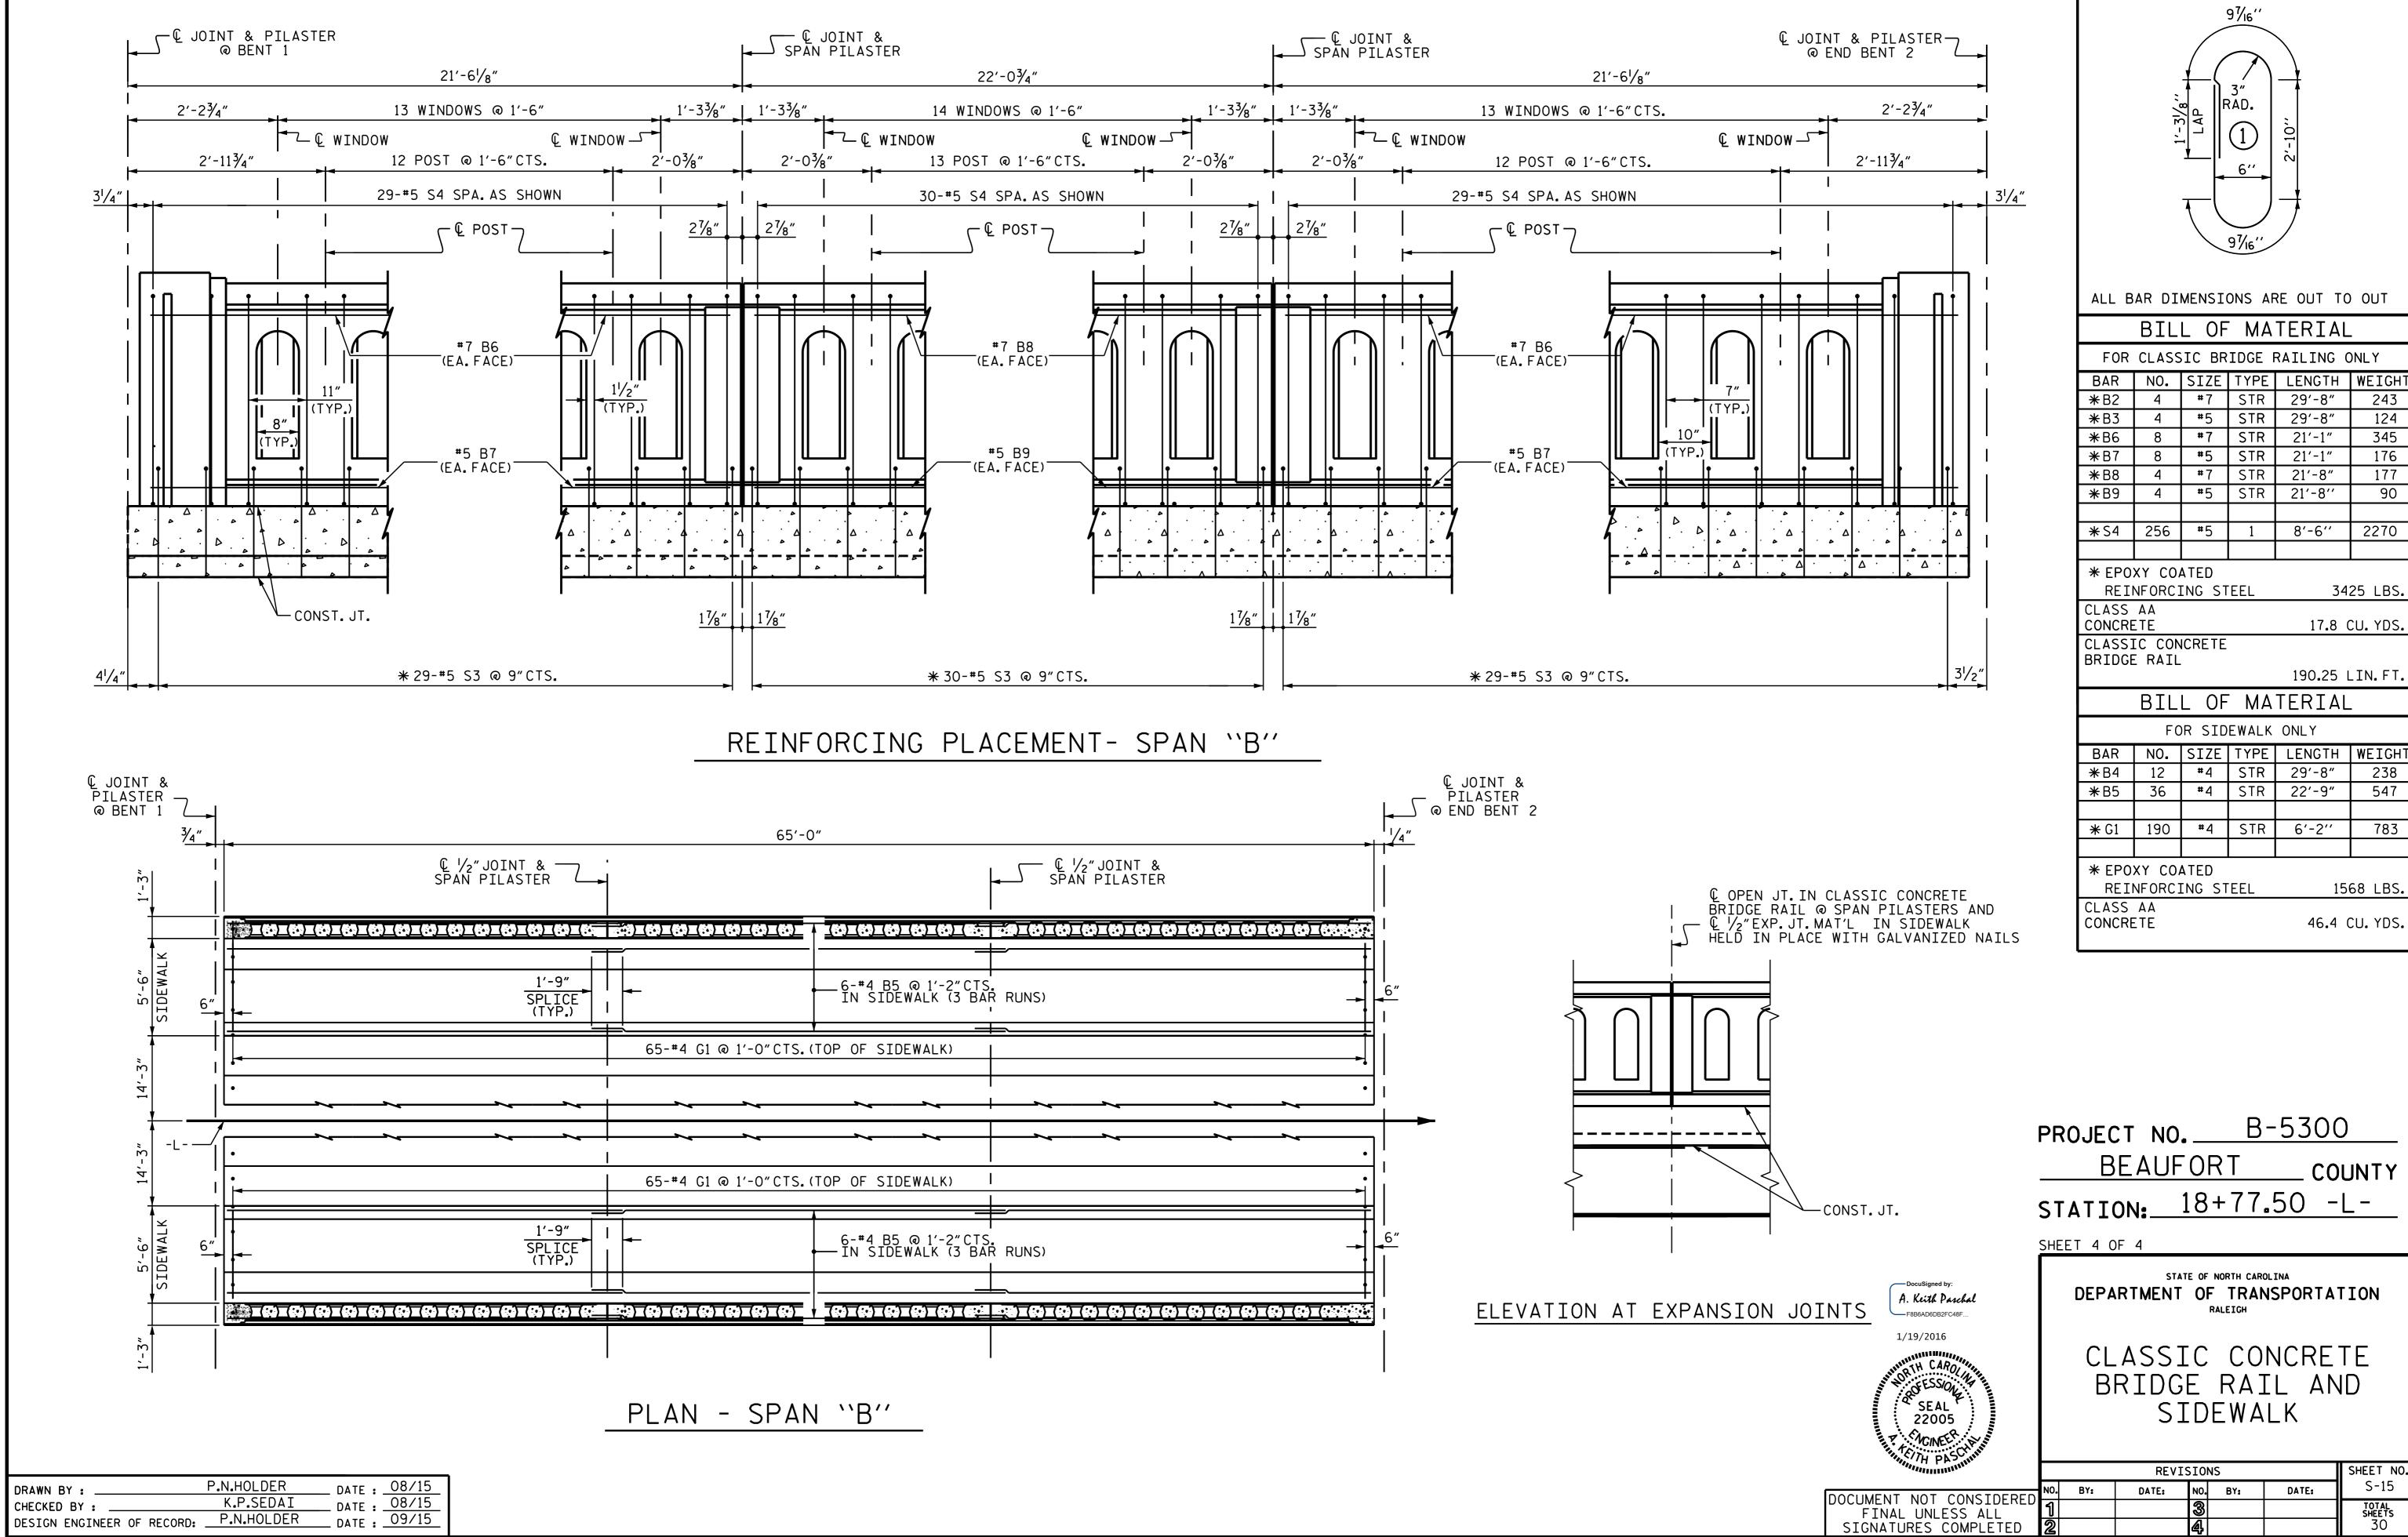

+

+

| BAR TYPE                                                                                                                                                                                                                               |     |            |      |         |        |
|----------------------------------------------------------------------------------------------------------------------------------------------------------------------------------------------------------------------------------------|-----|------------|------|---------|--------|
| 9 <sup>7</sup> / <sub>16</sub> "<br>, <sup>9</sup> / <sub>16</sub> "<br>, <sup>3</sup> ″<br>RAD.<br>, <sup>0</sup> / <sub>1</sub> -, <sup>2</sup><br>, <sup>0</sup> / <sub>1</sub> -, <sup>2</sup><br>, <sup>9</sup> / <sub>16</sub> " |     |            |      |         |        |
| ALL BAR DIMENSIONS ARE OUT TO OUT<br>BILL OF MATERIAL                                                                                                                                                                                  |     |            |      |         |        |
|                                                                                                                                                                                                                                        |     |            |      |         |        |
| FOR CLASSIC BRIDGE RAILING ONLY                                                                                                                                                                                                        |     |            |      |         |        |
| BAR                                                                                                                                                                                                                                    | NO. | SIZE       |      | LENGTH  | WEIGHT |
| *B2                                                                                                                                                                                                                                    | 4   | <b>#</b> 7 | STR  | 29'-8"  | 243    |
| *B3                                                                                                                                                                                                                                    | 4   | <b>#</b> 5 | STR  | 29'-8"  | 124    |
| <b>₩</b> B6                                                                                                                                                                                                                            | 8   | <b>#</b> 7 | STR  | 21'-1"  | 345    |
| <b>₩</b> B7                                                                                                                                                                                                                            | 8   | <b>#</b> 5 | STR  | 21'-1"  | 176    |
| *B8                                                                                                                                                                                                                                    | 4   | <b>#</b> 7 | STR  | 21'-8"  | 177    |
| <b>₩</b> B9                                                                                                                                                                                                                            | 4   | <b>#</b> 5 | STR  | 21'-8'' | 90     |
|                                                                                                                                                                                                                                        | 050 |            |      | 01.011  | 0070   |
| <u>*</u> \$4                                                                                                                                                                                                                           | 256 | <b>#</b> 5 | 1    | 8'-6''  | 2270   |
| * EPOXY COATED<br>REINFORCING STEEL 3425 LBS.<br>CLASS AA<br>CONCRETE 17.8 CU. YDS.<br>CLASSIC CONCRETE<br>BRIDGE RAIL<br>190.25 LIN. FT.                                                                                              |     |            |      |         |        |
| BILL OF MATERIAL                                                                                                                                                                                                                       |     |            |      |         |        |
| FOR SIDEWALK ONLY                                                                                                                                                                                                                      |     |            |      |         |        |
| BAR                                                                                                                                                                                                                                    | NO. | SIZE       | TYPE | LENGTH  | WEIGHT |
| <b>₩</b> B4                                                                                                                                                                                                                            | 12  | #4         | STR  | 29'-8″  | 238    |
| <b>₩</b> B5                                                                                                                                                                                                                            | 36  | #4         | STR  | 22'-9″  | 547    |
|                                                                                                                                                                                                                                        |     |            |      |         |        |
| <b>*</b> G1                                                                                                                                                                                                                            | 190 | #4         | STR  | 6'-2''  | 783    |
|                                                                                                                                                                                                                                        |     |            |      |         |        |
| * EPOXY COATED<br>REINFORCING STEEL 1568 LBS.                                                                                                                                                                                          |     |            |      |         |        |
| CLASS AA<br>CONCRETE 46.4 CU. YDS.                                                                                                                                                                                                     |     |            |      |         |        |