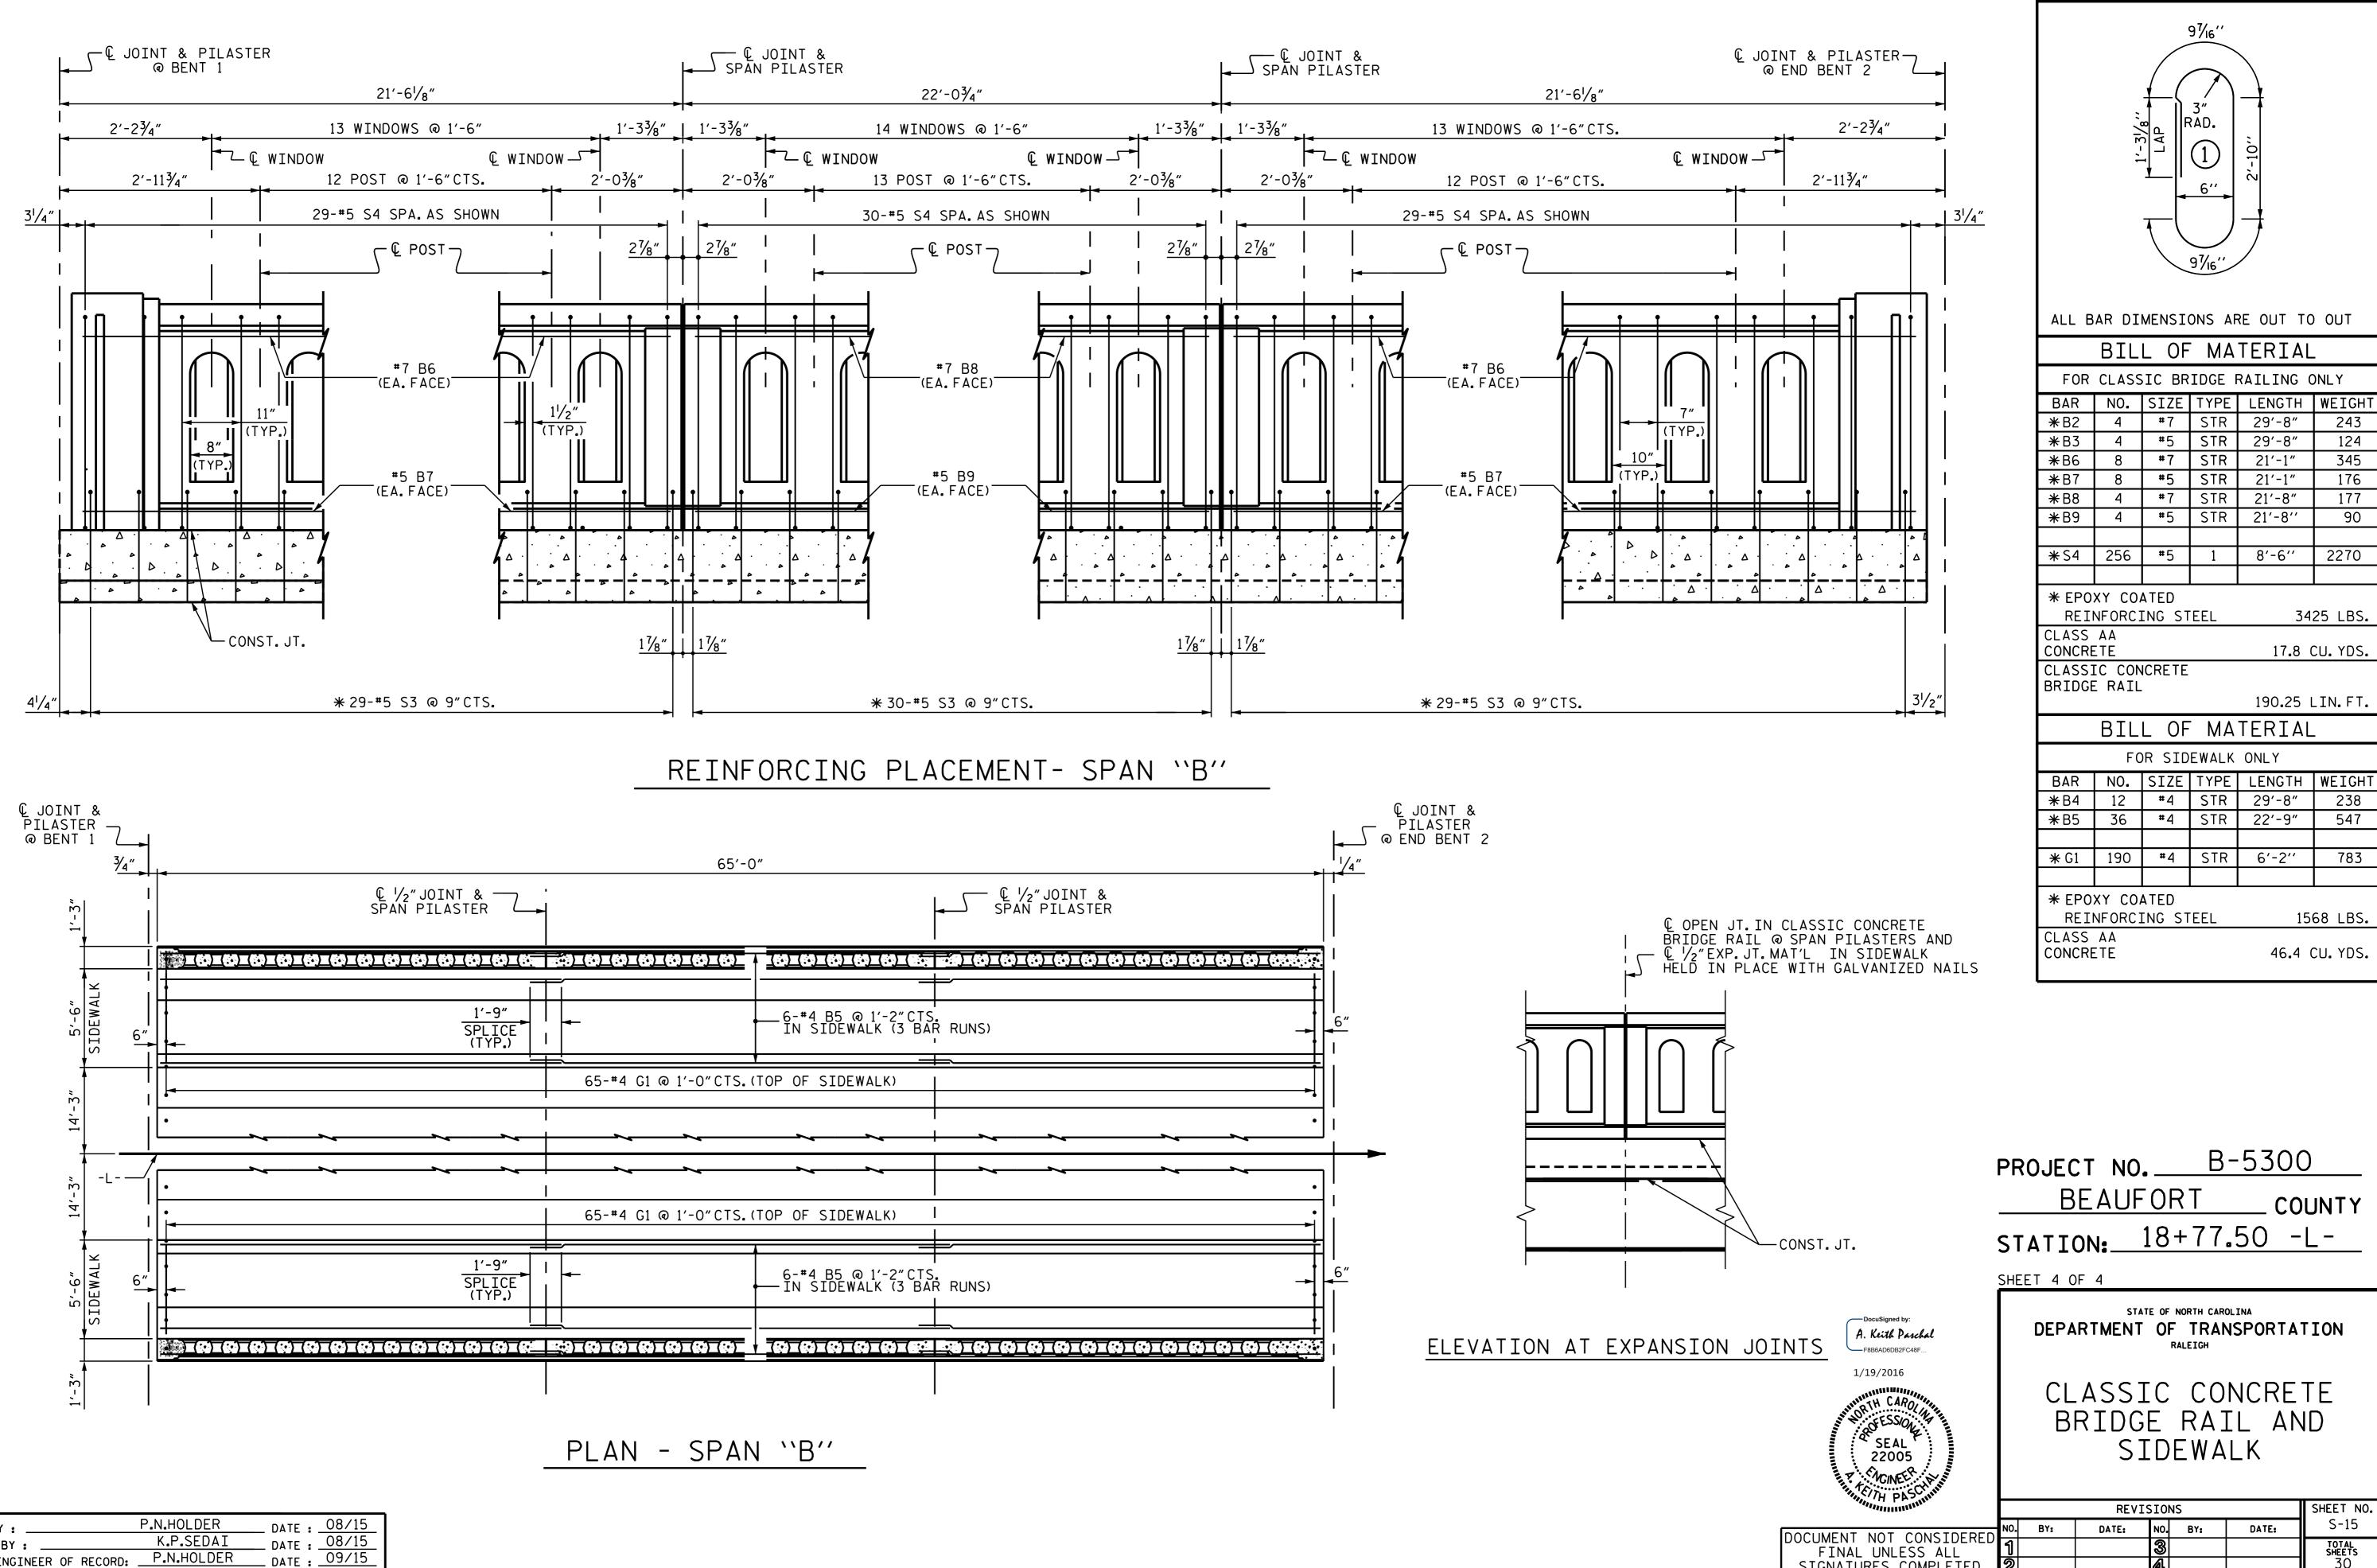

+

+

| BAR TYPE                                                                                                                                                                                                                               |     |            |      |         |        |
|----------------------------------------------------------------------------------------------------------------------------------------------------------------------------------------------------------------------------------------|-----|------------|------|---------|--------|
| 9 <sup>7</sup> / <sub>16</sub> "<br>, <sup>9</sup> / <sub>16</sub> "<br>, <sup>3</sup> ″<br>RAD.<br>, <sup>0</sup> / <sub>1</sub> -, <sup>2</sup><br>, <sup>0</sup> / <sub>1</sub> -, <sup>2</sup><br>, <sup>9</sup> / <sub>16</sub> " |     |            |      |         |        |
| ALL BAR DIMENSIONS ARE OUT TO OUT<br>BILL OF MATERIAL                                                                                                                                                                                  |     |            |      |         |        |
|                                                                                                                                                                                                                                        |     |            |      |         |        |
| FOR CLASSIC BRIDGE RAILING ONLY                                                                                                                                                                                                        |     |            |      |         |        |
| BAR                                                                                                                                                                                                                                    | NO. | SIZE       |      | LENGTH  | WEIGHT |
| *B2                                                                                                                                                                                                                                    | 4   | <b>#</b> 7 | STR  | 29'-8"  | 243    |
| *B3                                                                                                                                                                                                                                    | 4   | <b>#</b> 5 | STR  | 29'-8"  | 124    |
| <b>₩</b> B6                                                                                                                                                                                                                            | 8   | <b>#</b> 7 | STR  | 21'-1"  | 345    |
| <b>₩</b> B7                                                                                                                                                                                                                            | 8   | <b>#</b> 5 | STR  | 21'-1"  | 176    |
| *B8                                                                                                                                                                                                                                    | 4   | <b>#</b> 7 | STR  | 21'-8"  | 177    |
| <b>₩</b> B9                                                                                                                                                                                                                            | 4   | <b>#</b> 5 | STR  | 21'-8'' | 90     |
|                                                                                                                                                                                                                                        | 050 |            |      | 01.011  | 0070   |
| <u>*</u> \$4                                                                                                                                                                                                                           | 256 | <b>#</b> 5 | 1    | 8'-6''  | 2270   |
| * EPOXY COATED<br>REINFORCING STEEL 3425 LBS.<br>CLASS AA<br>CONCRETE 17.8 CU. YDS.<br>CLASSIC CONCRETE<br>BRIDGE RAIL<br>190.25 LIN. FT.                                                                                              |     |            |      |         |        |
| BILL OF MATERIAL                                                                                                                                                                                                                       |     |            |      |         |        |
| FOR SIDEWALK ONLY                                                                                                                                                                                                                      |     |            |      |         |        |
| BAR                                                                                                                                                                                                                                    | NO. | SIZE       | TYPE | LENGTH  | WEIGHT |
| <b>₩</b> B4                                                                                                                                                                                                                            | 12  | #4         | STR  | 29'-8″  | 238    |
| <b>₩</b> B5                                                                                                                                                                                                                            | 36  | #4         | STR  | 22'-9″  | 547    |
|                                                                                                                                                                                                                                        |     |            |      |         |        |
| <b>*</b> G1                                                                                                                                                                                                                            | 190 | #4         | STR  | 6'-2''  | 783    |
|                                                                                                                                                                                                                                        |     |            |      |         |        |
| * EPOXY COATED<br>REINFORCING STEEL 1568 LBS.                                                                                                                                                                                          |     |            |      |         |        |
| CLASS AA<br>CONCRETE 46.4 CU. YDS.                                                                                                                                                                                                     |     |            |      |         |        |