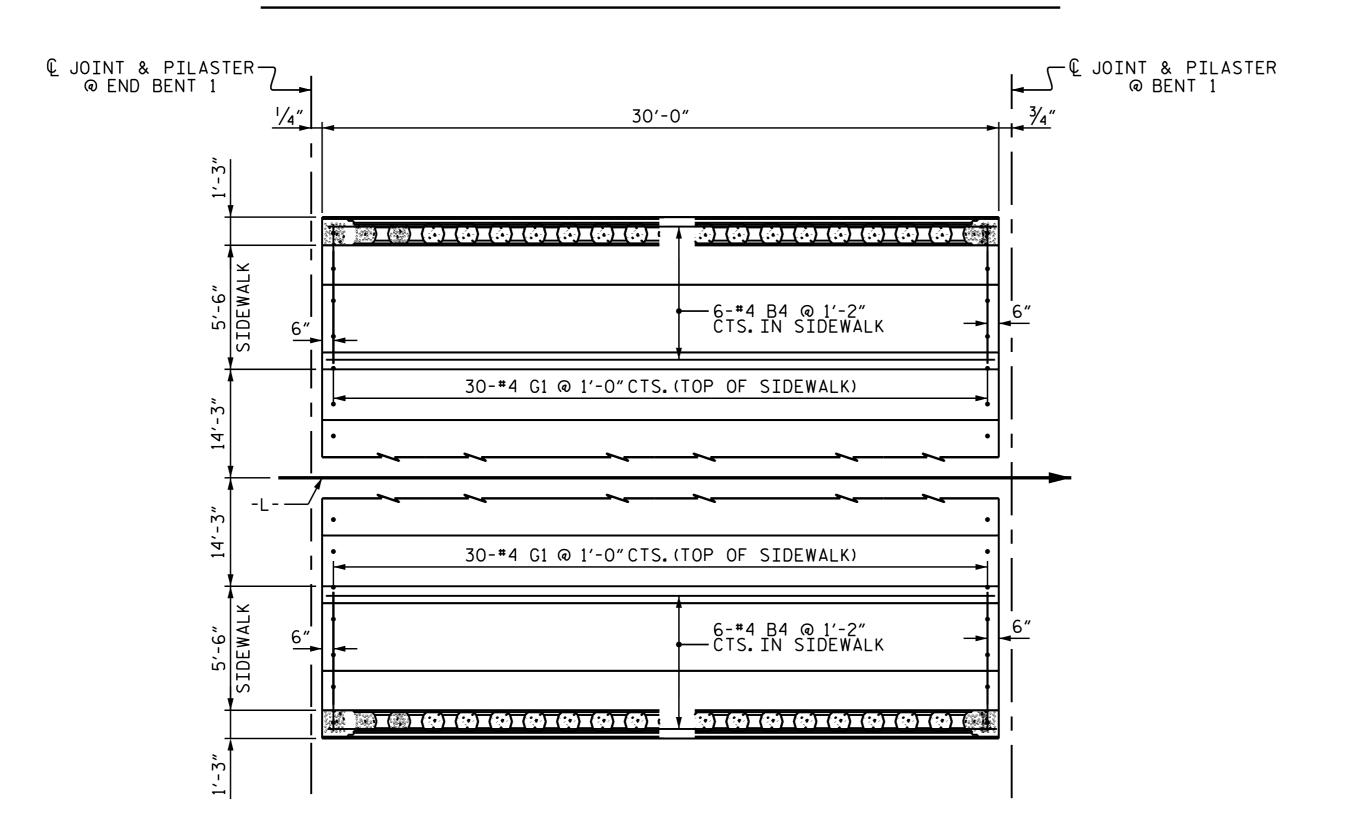

## SIDEWALK DETAIL

(TYP.EACH SPAN) (LEFT SIDE SHOWN)

## REINFORCING PLACEMENT- SPAN "A"

PLAN - SPAN "A"

PROJECT NO. B-5300 BEAUFORT COUNTY STATION: 18+77.50 -L-

A. Keith Paschal -F8B6AD6DB2FC48F.

1/19/2016 SEAL 22005 NGINEER

STATE OF NORTH CAROLINA DEPARTMENT OF TRANSPORTATION