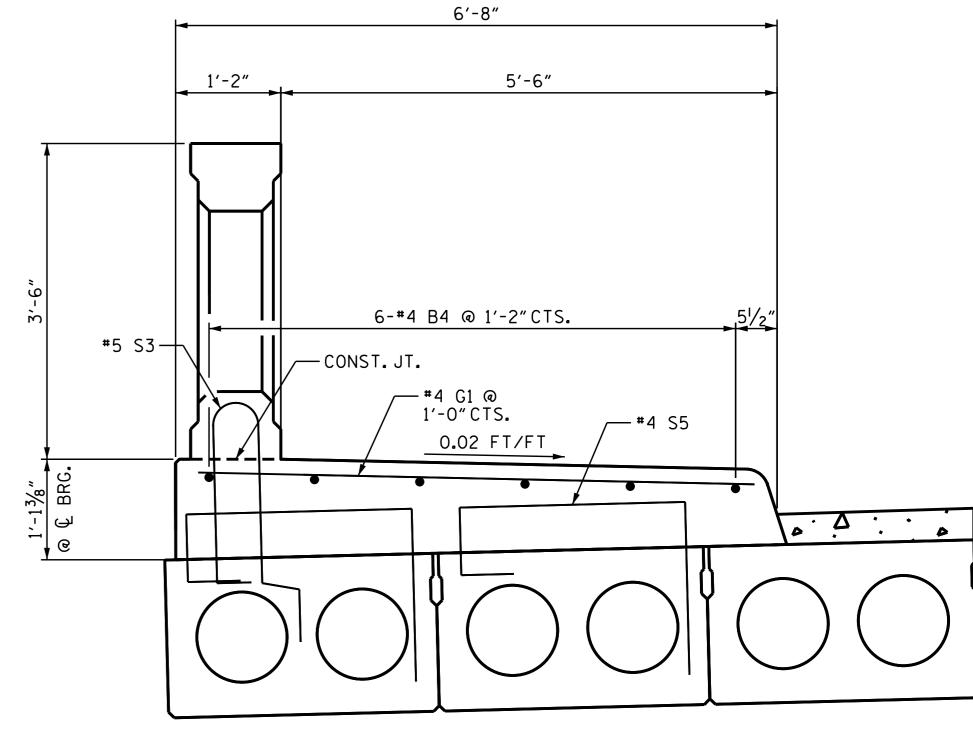

CLASSIC CONCRETE BRIDGE RAIL AND SIDEWALK

|   | ·MIIII.                                  |     |  |
|---|------------------------------------------|-----|--|
| 1 | DOOLINENT NOT CONCEDED                   | NO. |  |
|   | DOCUMENT NOT CONSIDERED FINAL UNLESS ALL | 1   |  |
|   | SIGNATURES COMPLETED                     | 2   |  |