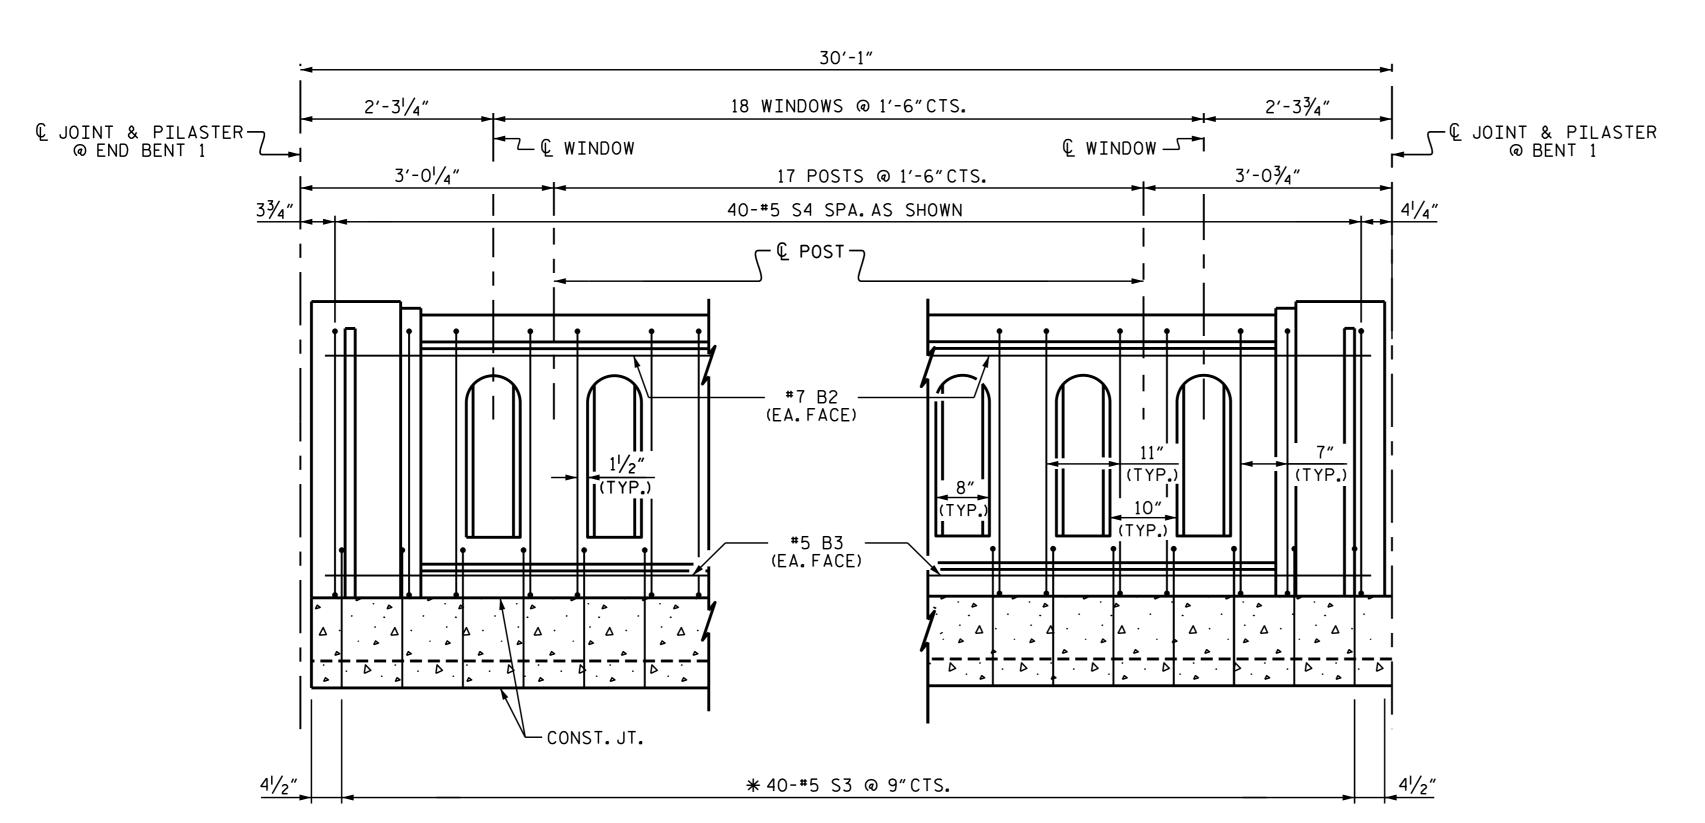

CLASSIC CONCRETE BRIDGE RAIL AND SIDEWALK

|   | ·MIIII.                                  |     |  |
|---|------------------------------------------|-----|--|
| 1 | DOOLINENT NOT CONCEDED                   | NO. |  |
|   | DOCUMENT NOT CONSIDERED FINAL UNLESS ALL | 1   |  |
|   | SIGNATURES COMPLETED                     | 2   |  |