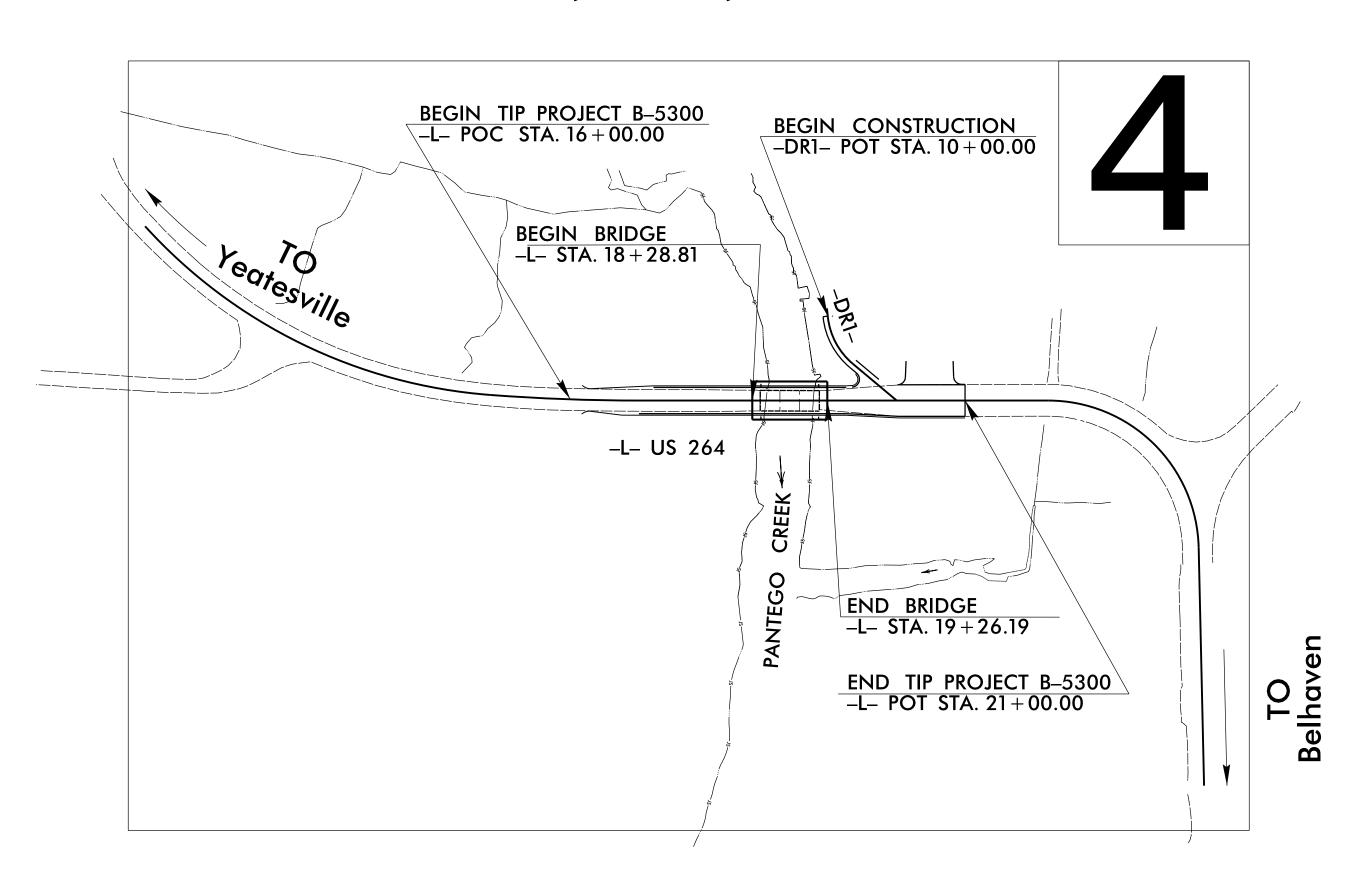

### BEAUFORT COUNTY

LOCATION: REPLACE BRIDGE NO. 55 OVER PANTEGO CREEK ON US 264 TYPE OF WORK: GRADING, PAVING, DRAINAGE AND STRUCTURE

THIS PROJECT HAS BEEN DESIGNED TO SENSITIVE WATERSHED

STANDARDS.

THIS PROJECT CONTAINS

EROSION CONTROL PLANS FOR CLEARING AND GRUBBING PHASE OF CONSTRUCTION.

**ENVIRONMENTALLY** SENSITIVE AREA(S) EXIST ON THIS PROJECT

Refer To E. C. Special Provisions for Special Considerations.