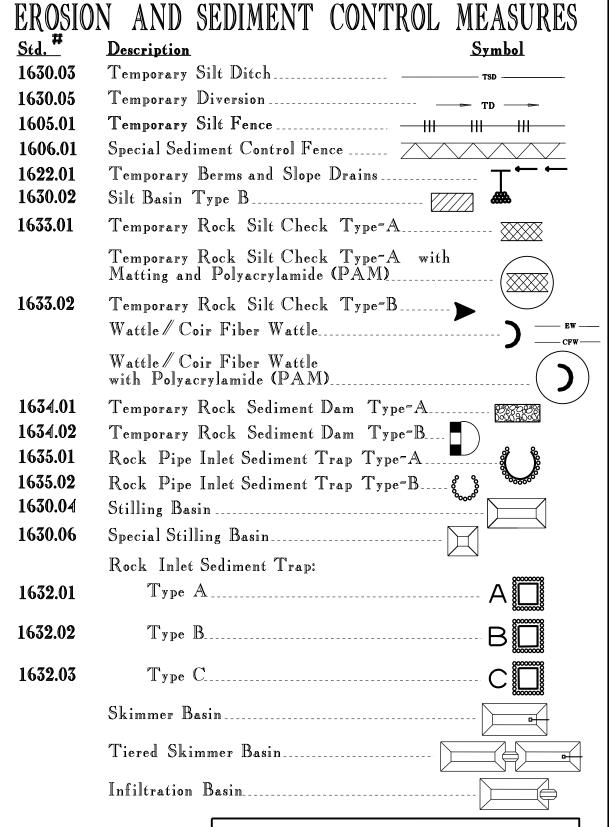

1604.01 Railroad Erosion Control Detail 1605.01 Temporary Silt Fence 1606.01 Special Sediment Control Fence 1607.01 Gravel Construction Entrance

1622.01 Temporary Berms and Slope Drains 1630.01 Riser Basin

1630.02 Silt Basin Type B 1630.03 Temporary Silt Ditch 1630.04 Stilling Basin 1630.05 Temporary Diversion

1630.06 Special Stilling Basin

1631.01 Matting Installation

1632.01 Rock Inlet Sediment Trap Type A 1632.02 Rock Inlet Sediment Trap Type B 1632.03 Rock Inlet Sediment Trap Type C 1633.01 Temporary Rock Silt Check Type A 1633.02 Temporary Rock Silt Check Type B 1634.01 Temporary Rock Sediment Dam Type A 1634.02 Temporary Rock Sediment Dam Type B

1635.02 Rock Pipe Inlet Sediment Trap Type B 1640.01 Coir Fiber Baffle 1645.01 Temporary Stream Crossing

1635.01 Rock Pipe Inlet Sediment Trap Type A