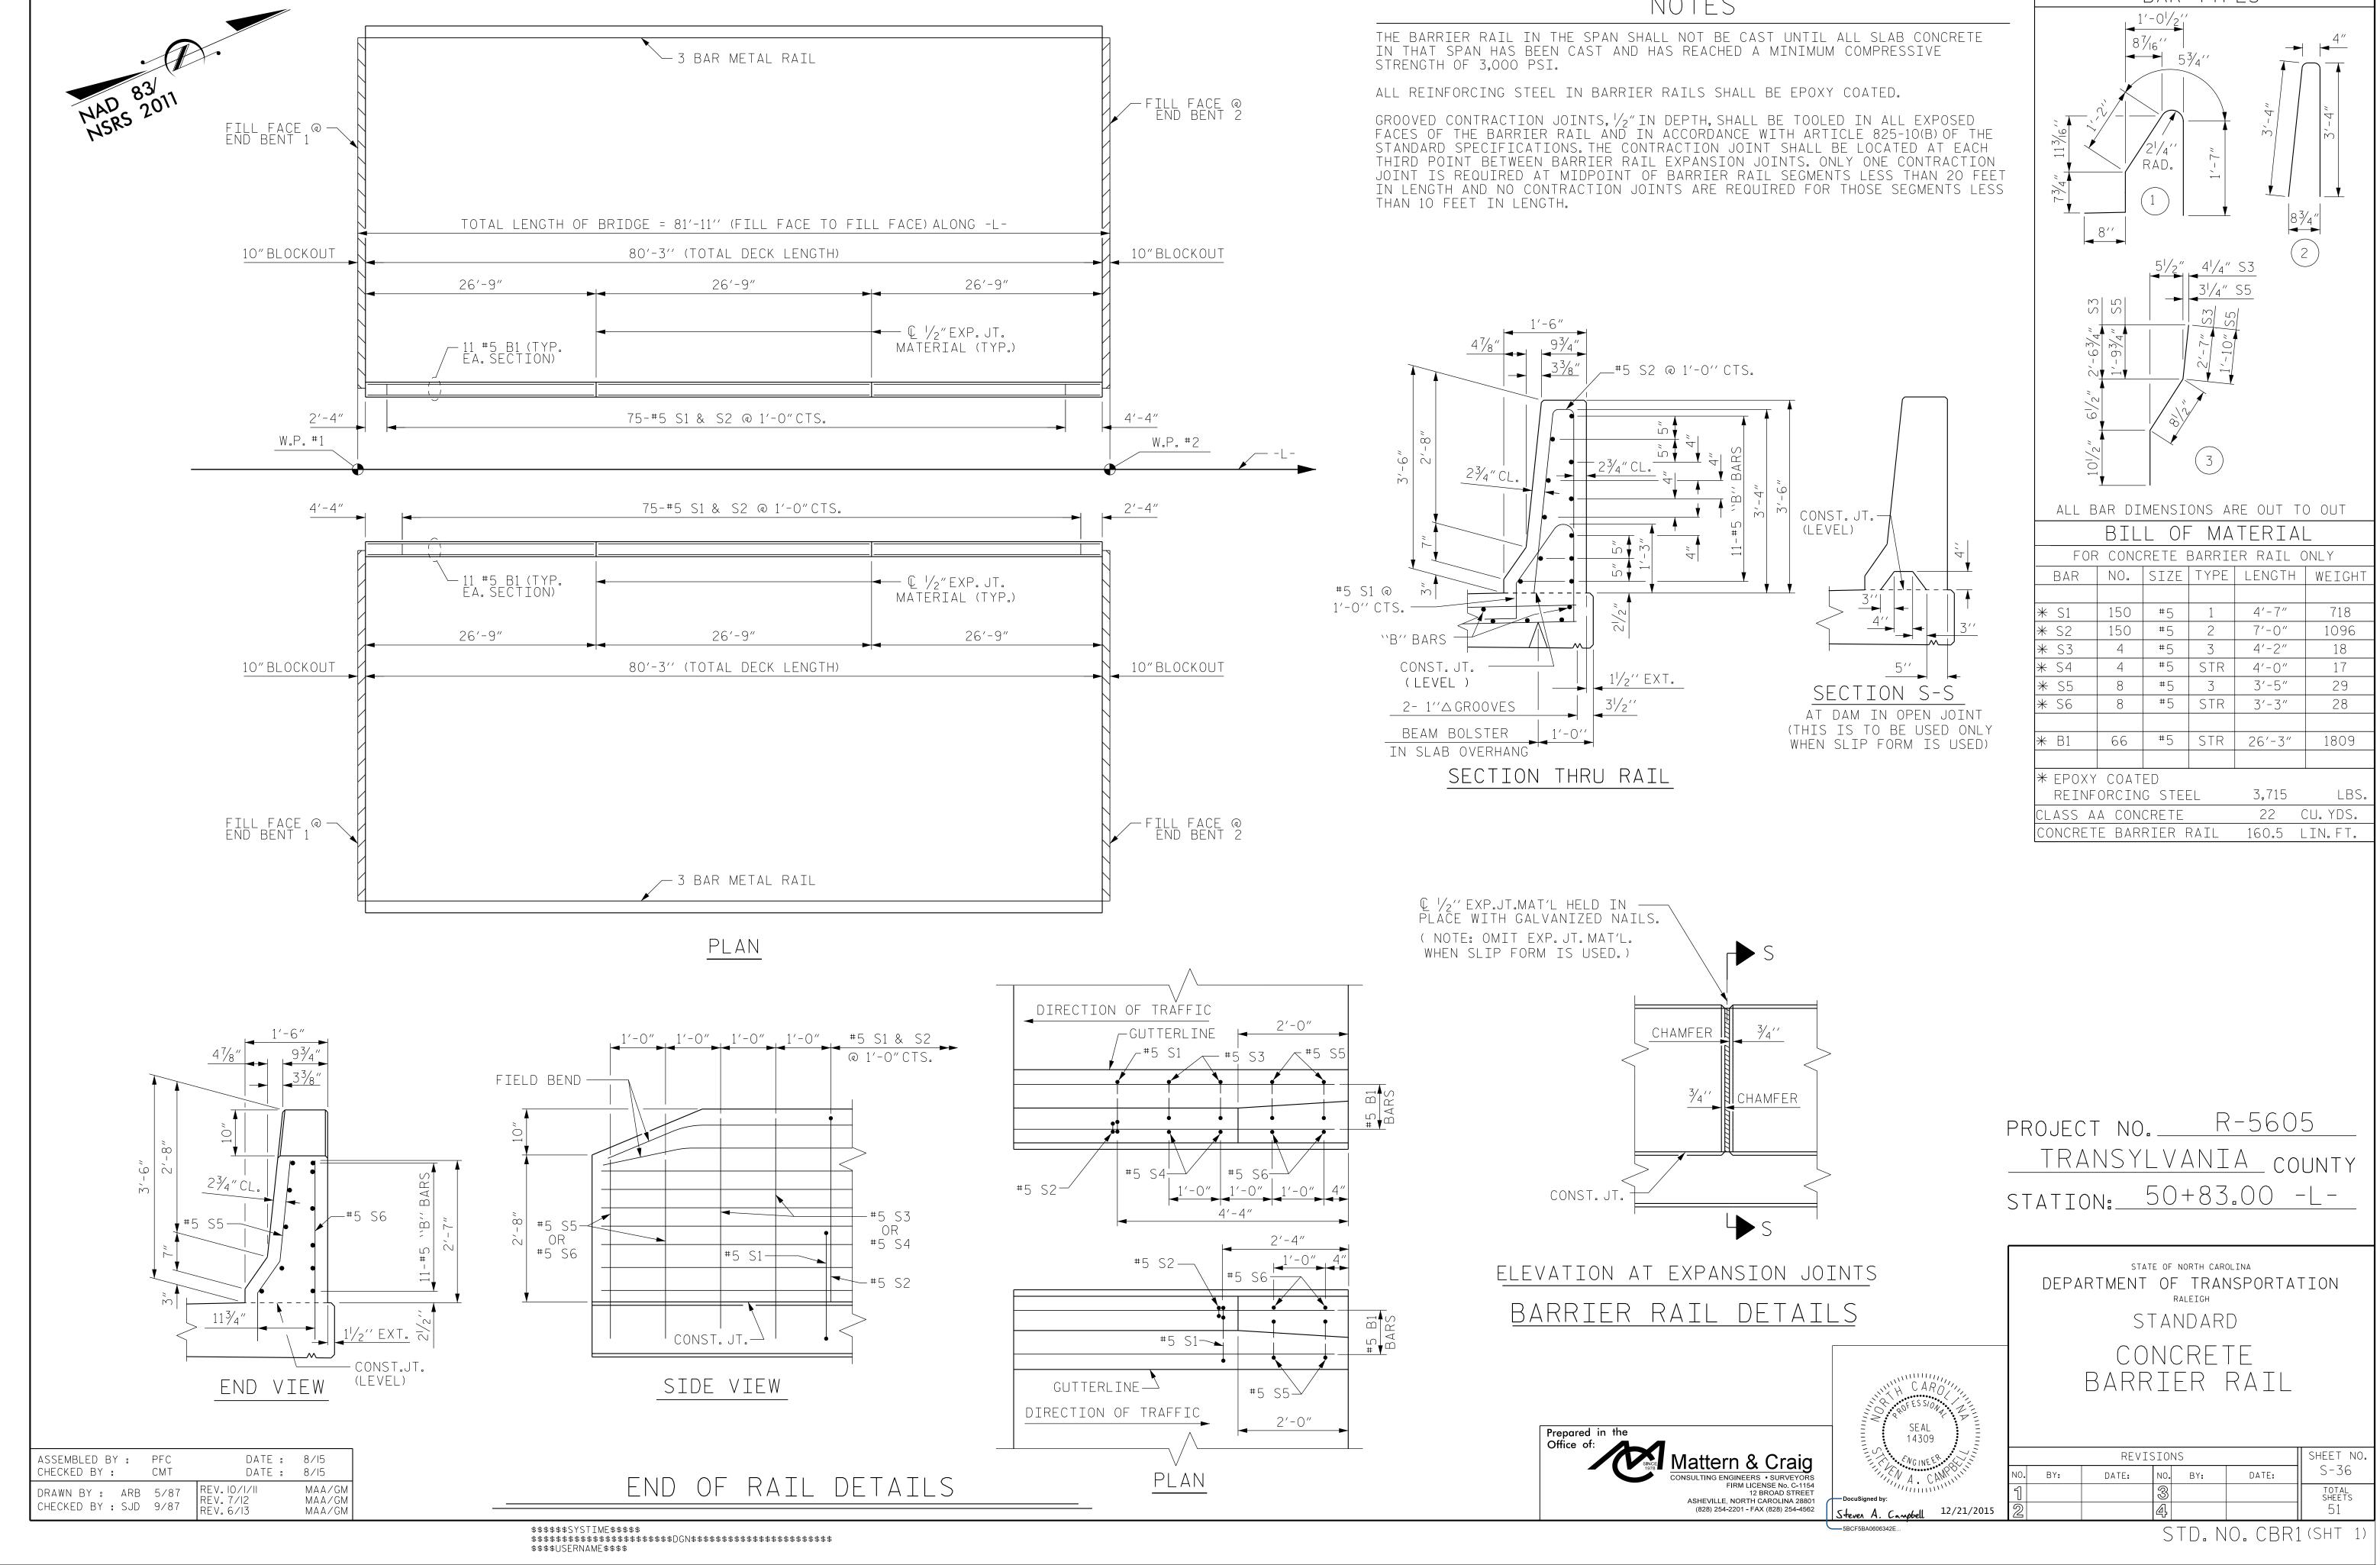

## NOTES

| BAR TYPES                                                                                                                                                       |     |      |      |        |        |
|-----------------------------------------------------------------------------------------------------------------------------------------------------------------|-----|------|------|--------|--------|
| $\frac{1'-0^{1/2}''}{8^{7/16}''} \qquad \qquad$ |     |      |      |        |        |
| $\begin{array}{c} 2 \\ 5^{1/2}" & 4^{1/4}" & 53 \\ 3^{1/4}" & 55 \\ 8 \\ 8 \\ 8 \\ 8 \\ 8 \\ 8 \\ 8 \\ 8 \\ 8 $                                                 |     |      |      |        |        |
| ALL BAR DIMENSIONS ARE OUT TO OUT                                                                                                                               |     |      |      |        |        |
| BILL OF MATERIAL                                                                                                                                                |     |      |      |        |        |
| FOR CONCRETE BARRIER RAIL ONLY                                                                                                                                  |     |      |      |        |        |
| BAR                                                                                                                                                             | NO. | SIZE | TYPE | LENGTH | WEIGHT |
| * S1                                                                                                                                                            | 150 | #5   | 1    | 4'-7"  | 718    |
| ★ S2                                                                                                                                                            | 150 | #5   | 2    | 7'-0"  | 1096   |
| * S3                                                                                                                                                            | 4   | #5   | 3    | 4'-2"  | 18     |
| <b>₩</b> S4                                                                                                                                                     | 4   | #5   | STR  | 4'-0"  | 17     |
| <b>*</b> S5                                                                                                                                                     | 8   | #5   | 3    | 3′-5″  | 29     |
| <b>米</b> S6                                                                                                                                                     | 8   | #5   | STR  | 3'-3"  | 28     |
|                                                                                                                                                                 |     |      |      |        |        |
| * B1                                                                                                                                                            | 66  | #5   | STR  | 26'-3" | 1809   |
| * EPOXY COATED<br>REINFORCING STEEL 3,715 LBS.<br>CLASS AA CONCRETE 22 CU.YDS.                                                                                  |     |      |      |        |        |
| CONCRETE BARRIER RAIL 160.5 LIN.FT.                                                                                                                             |     |      |      |        |        |
|                                                                                                                                                                 |     |      |      |        |        |