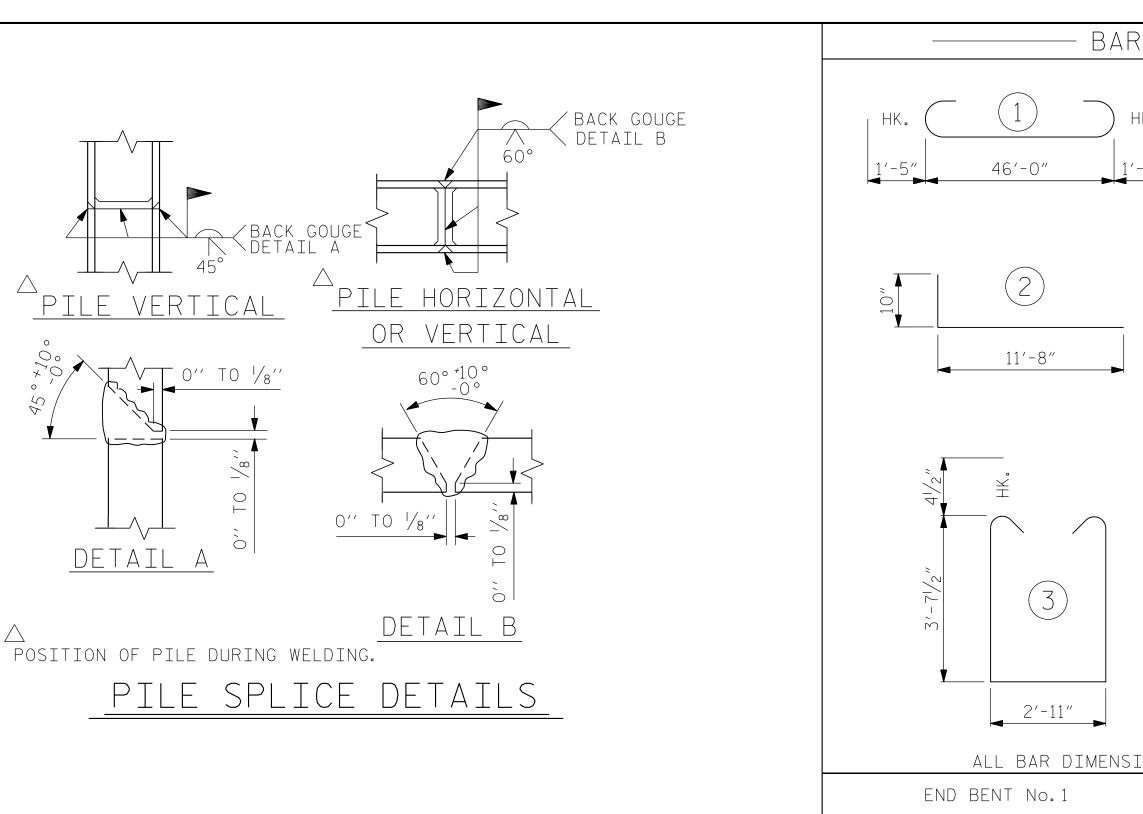

|                                                 |                                                  | <u> </u> |        |       |         |           |
|-------------------------------------------------|--------------------------------------------------|----------|--------|-------|---------|-----------|
| R TYPES                                         | BILL OF MATERIAL                                 |          |        |       |         |           |
|                                                 | FOR ONE END BENT                                 |          |        |       |         |           |
| HK. $4^{1/2}$ 2'-11" $4^{1/2}$                  | BAR                                              | NO.      | SIZE   | TYPE  | LENGTH  | WEIGHT    |
|                                                 | B1                                               | 16       | #10    | 1     | 48'-10" | 3376      |
| -5″                                             | B2                                               | 40       | #4     | STR   | 24'-4"  | 651       |
|                                                 | Β3                                               | 24       | #4     | STR   | 2'-11"  | 47        |
| (4)                                             |                                                  | 7.0      |        |       |         | 11.0      |
|                                                 | H1                                               | 32       | #5     | 2     | 12'-6"  | 418       |
| /1'-3'' LAP                                     | H2                                               | 32       | #7     | STR   | 10'-0"  | 655       |
|                                                 | S1                                               | 84       | #4     | 3     | 10'-11" | 613       |
|                                                 | S2                                               | 84       | #4     | 4     | 3'-8"   | 206       |
|                                                 | S3                                               | 72       | #4     | 5     | 6'-6"   | 313       |
|                                                 |                                                  | 12       | 1      | 5     | 0 0     | 515       |
| $\left(\begin{array}{c} (5) \end{array}\right)$ | V 1                                              | 120      | #4     | STR   | 6'-0"   | 481       |
|                                                 | V2                                               | 68       | #5     | STR   | 9′-5″   | 669       |
|                                                 |                                                  |          | L      | II    |         |           |
| 1'-8"Ø                                          | REINFORCING STEEL<br>(FOR ONE END BENT)          |          |        |       |         | 429 LBS.  |
|                                                 | CLASS A CONCRETE BREAKDOWN<br>(FOR ONE END BENT) |          |        |       |         |           |
|                                                 | POUR #1 CAP,LOWER PART 57.3 C.Y.                 |          |        |       |         |           |
|                                                 | OF WINGS & COLLARS                               |          |        |       |         |           |
|                                                 |                                                  |          |        |       |         |           |
|                                                 |                                                  |          |        |       |         |           |
|                                                 |                                                  |          |        |       |         |           |
|                                                 |                                                  |          |        |       |         |           |
|                                                 |                                                  |          |        |       |         |           |
| IONS ARE OUT TO OUT.                            |                                                  |          |        |       |         |           |
| END BENT No.2                                   |                                                  |          |        |       |         |           |
| HP 12 X 53 STEEL PILES                          |                                                  |          |        |       |         |           |
| NO:18 LIN.FT.= 475                              | TOTAL                                            | CLAS     | ss a c | ONCRE | TE      | 57.3 C.Y. |
| 1                                               |                                                  |          |        |       |         |           |