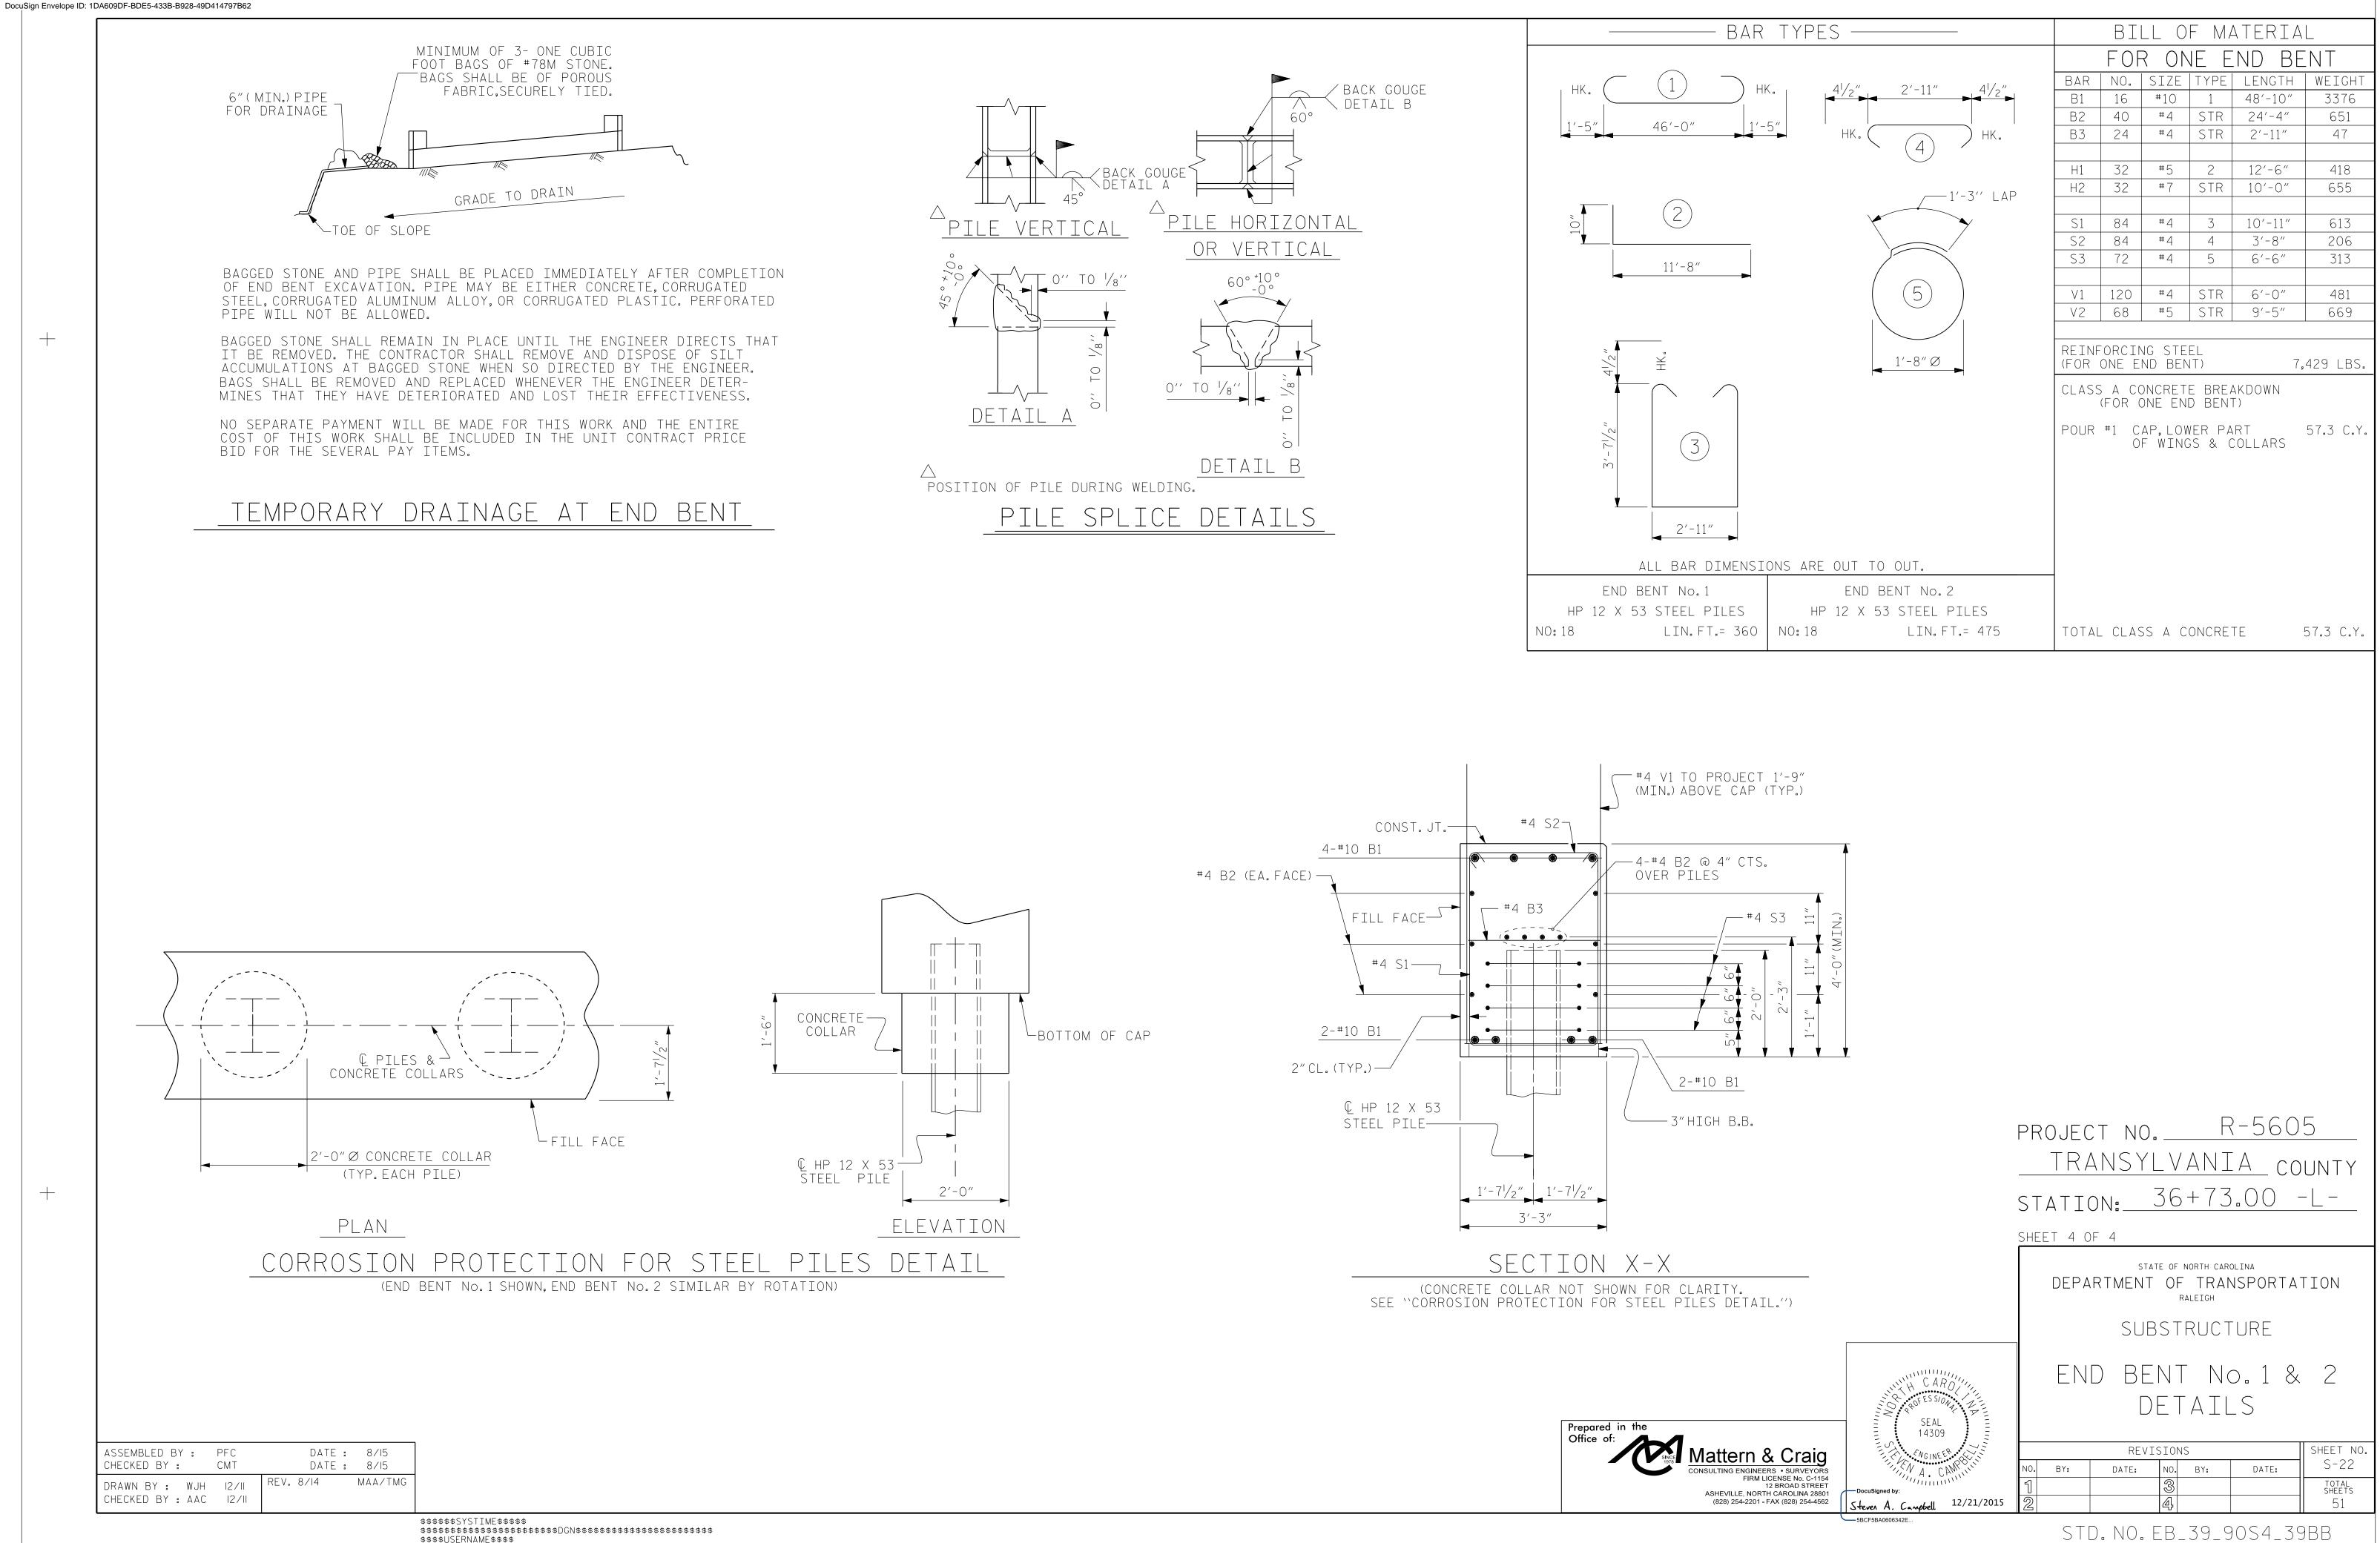

|                                                 |                                                  | <u> </u> |        |       |         |           |
|-------------------------------------------------|--------------------------------------------------|----------|--------|-------|---------|-----------|
| R TYPES                                         | BILL OF MATERIAL                                 |          |        |       |         |           |
|                                                 | FOR ONE END BENT                                 |          |        |       |         |           |
| HK. $4^{1/2}$ 2'-11" $4^{1/2}$                  | BAR                                              | NO.      | SIZE   | TYPE  | LENGTH  | WEIGHT    |
|                                                 | B1                                               | 16       | #10    | 1     | 48'-10" | 3376      |
| -5″                                             | B2                                               | 40       | #4     | STR   | 24'-4"  | 651       |
|                                                 | Β3                                               | 24       | #4     | STR   | 2'-11"  | 47        |
| (4)                                             |                                                  | 7.0      |        |       |         | 11.0      |
|                                                 | H1                                               | 32       | #5     | 2     | 12'-6"  | 418       |
| /1'-3'' LAP                                     | H2                                               | 32       | #7     | STR   | 10'-0"  | 655       |
|                                                 | S1                                               | 84       | #4     | 3     | 10'-11" | 613       |
|                                                 | S2                                               | 84       | #4     | 4     | 3'-8"   | 206       |
|                                                 | S3                                               | 72       | #4     | 5     | 6'-6"   | 313       |
|                                                 |                                                  | 12       | 1      | 5     | 0 0     | 515       |
| $\left(\begin{array}{c} (5) \end{array}\right)$ | V 1                                              | 120      | #4     | STR   | 6'-0"   | 481       |
|                                                 | V2                                               | 68       | #5     | STR   | 9′-5″   | 669       |
|                                                 |                                                  |          | L      | II    |         |           |
| 1'-8"Ø                                          | REINFORCING STEEL<br>(FOR ONE END BENT)          |          |        |       |         | 429 LBS.  |
|                                                 | CLASS A CONCRETE BREAKDOWN<br>(FOR ONE END BENT) |          |        |       |         |           |
|                                                 | POUR #1 CAP,LOWER PART 57.3 C.Y.                 |          |        |       |         |           |
|                                                 | OF WINGS & COLLARS                               |          |        |       |         |           |
|                                                 |                                                  |          |        |       |         |           |
|                                                 |                                                  |          |        |       |         |           |
|                                                 |                                                  |          |        |       |         |           |
|                                                 |                                                  |          |        |       |         |           |
|                                                 |                                                  |          |        |       |         |           |
| IONS ARE OUT TO OUT.                            |                                                  |          |        |       |         |           |
| END BENT No.2                                   |                                                  |          |        |       |         |           |
| HP 12 X 53 STEEL PILES                          |                                                  |          |        |       |         |           |
| NO:18 LIN.FT.= 475                              | TOTAL                                            | CLAS     | ss a c | ONCRE | TE      | 57.3 C.Y. |
| 1                                               |                                                  |          |        |       |         |           |