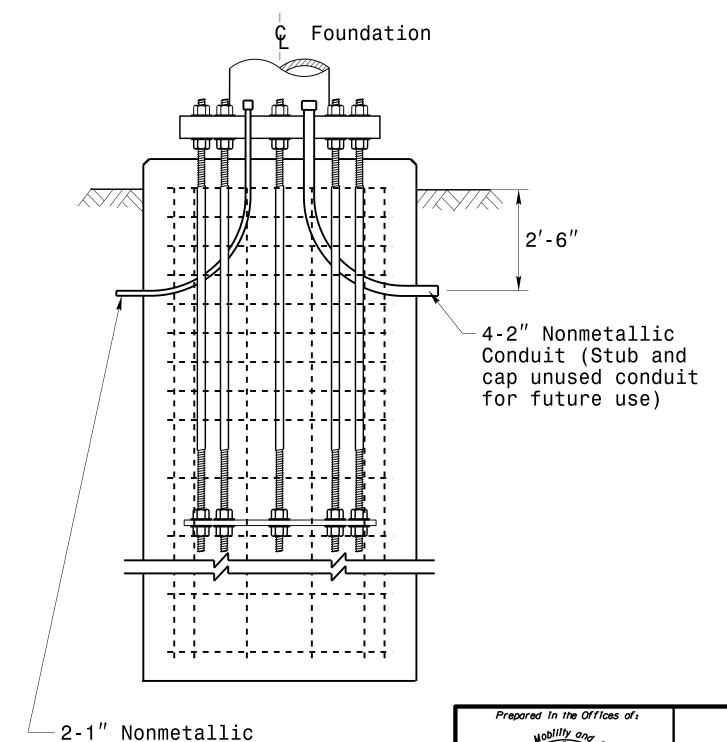

## Typical Foundation Conduit Details

Conduits for

and Grounding

Electrical Service

Electrode Conductor

- 1. The number of C-bars is based on foundation depth and/or as required. For standard foundations, see sheets M 8 and M 9 for détails.
- 2. Circular tie reinforcing rings may be vertically adjusted by +/- 3" at a depth between 2'-0" and 3'-0" to facilitate the installation of electrical conduit entering in the
- 3. The length of V1-bars is based on foundation depth. For standard foundations, see sheets M 8 and M 9 for details. Vertical reinforcing bars (V1) may be horizontally adjusted by +/-3"to facilitate the installation of electrical conduit entering into the cage.
- 4. Provide vertical reinforcement as required per design. See sheets M 8 and M9 for details.