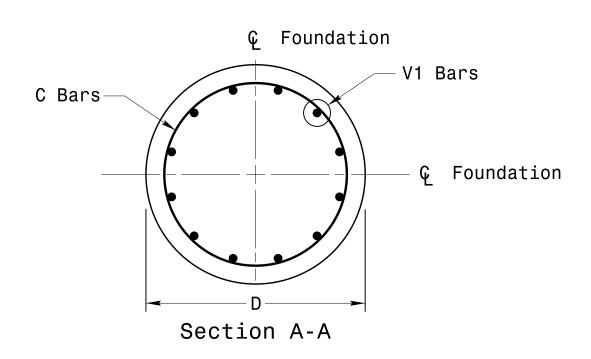

## Reinforcing Steel Bars

Typical "C" Bars

| REINFORCING STEEL TABLE<br>FOR STANDARD DRILL PIER SHAFT<br>(4'–0" DIAMETER) |                               |             |      |      |      |        |
|------------------------------------------------------------------------------|-------------------------------|-------------|------|------|------|--------|
| Shaft<br>Dia<br>(in.)                                                        | Conc.<br>Volume<br>(cu. yds.) | Bar<br>Name | MIN. | Size | Туре | Length |
| 48"                                                                          | .465 x L                      | V1          | ***  | #8   | STR. | **     |
|                                                                              |                               | С           | *    | #4   | CIR. | 12'-6  |