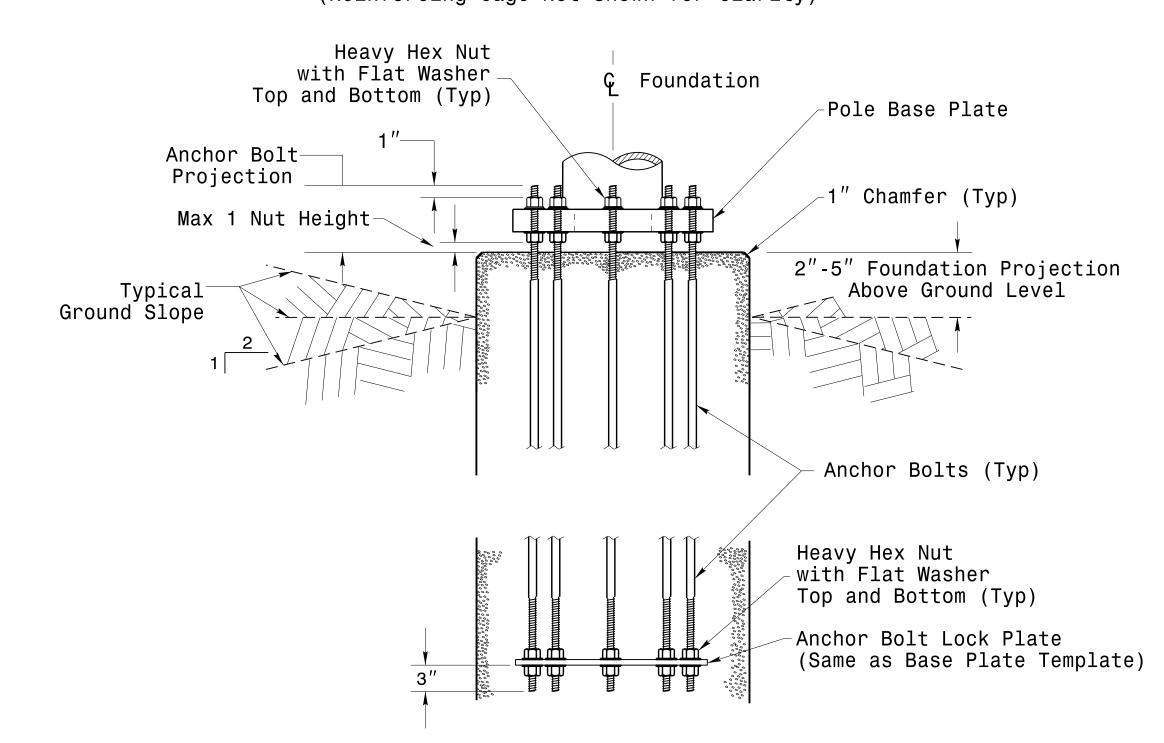

## Typical Foundation Anchor Bolt Details

(Reinforcing Cage Not Shown for Clarity)