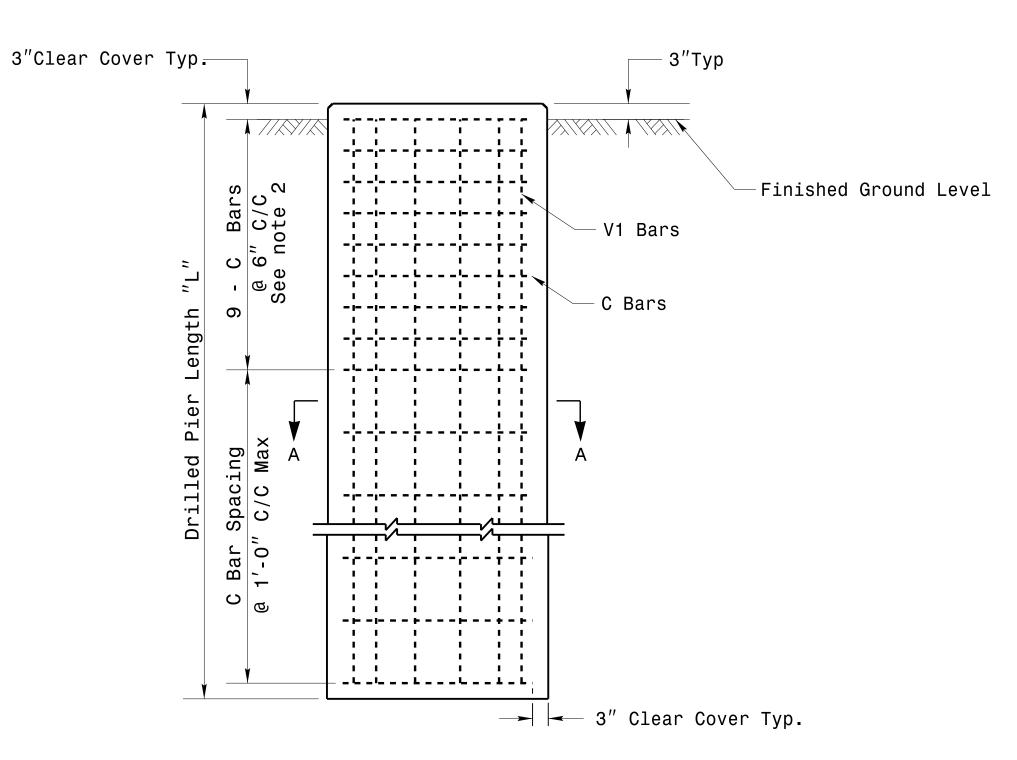

## Reinforcing Steel Bars

Typical "C" Bars

| REINFORCING STEEL TABLE<br>FOR STANDARD DRILL PIER SHAFT<br>(4'–0" DIAMETER) |                               |             |      |      |      |        |
|------------------------------------------------------------------------------|-------------------------------|-------------|------|------|------|--------|
| Shaft<br>Dia<br>(in.)                                                        | Conc.<br>Volume<br>(cu. yds.) | Bar<br>Name | MIN. | Size | Туре | Length |
| 48"                                                                          | .465 x L                      | V1          | ***  | #8   | STR. | **     |
|                                                                              |                               | С           | *    | #4   | CIR. | 12'-6  |

\* See Note No. 1 \*\* See Note No. 3

\*\*\* See Note No. 4

- 1. The number of C-bars is based on foundation depth and/or as required. For standard foundations, see sheets M 8 and M 9 for détails.
- 2. Circular tie reinforcing rings may be vertically adjusted by +/- 3" at a depth between 2'-0" and 3'-0" to facilitate the installation of electrical conduit entering in the
- 3. The length of V1-bars is based on foundation depth. For standard foundations, see sheets M 8 and M 9 for details. Vertical reinforcing bars (V1) may be horizontally adjusted by +/-3"to facilitate the installation of electrical conduit entering into the cage.
- 4. Provide vertical reinforcement as required per design. See sheets M 8 and M9 for details.