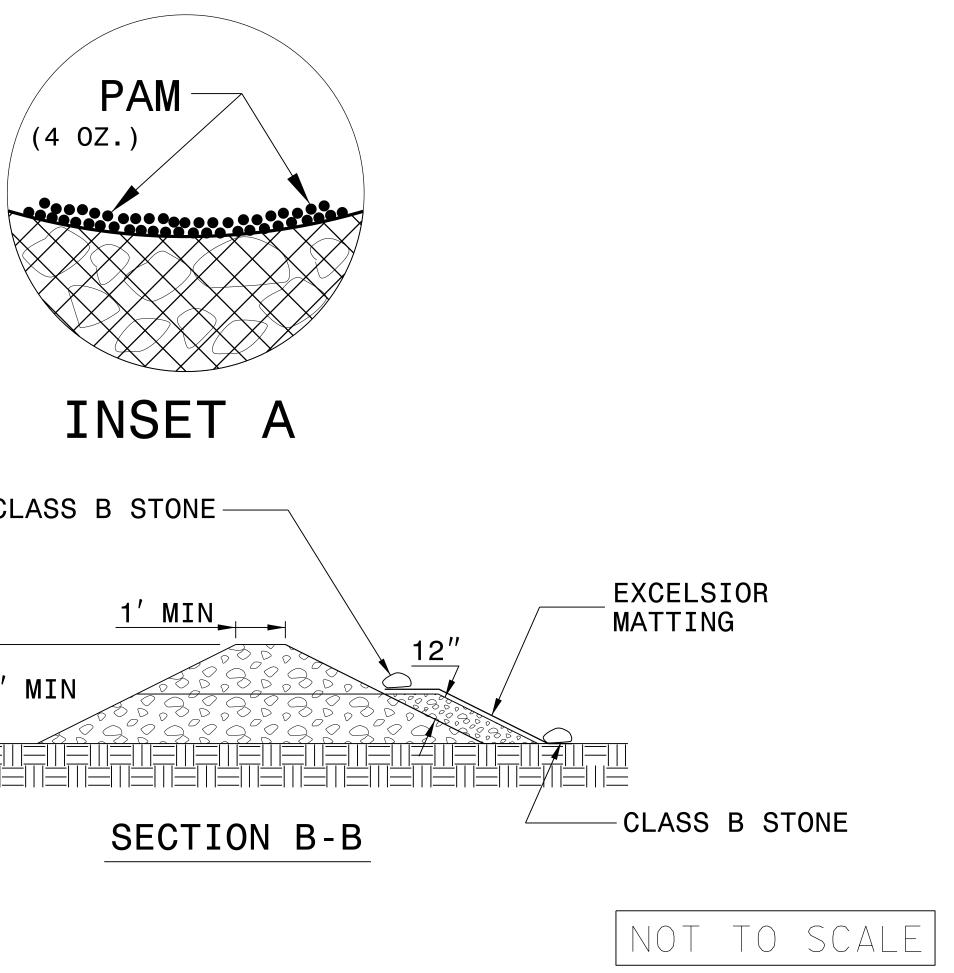

## NOTES:

INSTALL TEMPORARY ROCK SILT CHECK TYP ACCORDANCE WITH ROADWAY STANDARD DRAWIN

USE EXCELSIOR FOR MATTING MATERIAL AN MATTING SECTION AT TOP AND BOTTOM WITH CLASS B STONE.

PRIOR TO POLYACRYLAMIDE (PAM) APPLICATION, OBTAIN A SOIL SAMPLE FROM PROJECT LOCATION, AND FROM OFFSITE MATERIAL, AND ANALYZE FOR APPROPRIATE PAM FLOCCULANT TO BE APPLIED TO EACH ROCK SILT CHECK.

INITIALLY APPLY 4 OUNCES OF POLYACRYLAMIDE (PAM) TO TOP OF MATTING SECTION AND AFTER EVERY RAINFALL EVENT THAT EQUALS OR EXCEEDS 0.50 INCHES.

| R-5605EC-2ARW SHEET NOROADWAY DESIGN<br>ENGINEERHYDRAULICS<br>ENGINEERENGINEERHYDRAULICS<br>ENGINEERHYDRAULICS<br>ENGINEERE A IN<br>G NO. 1633.01. |
|----------------------------------------------------------------------------------------------------------------------------------------------------|
| E A IN                                                                                                                                             |
| E A IN                                                                                                                                             |
|                                                                                                                                                    |
|                                                                                                                                                    |
| G NO. 1633.01.                                                                                                                                     |
|                                                                                                                                                    |