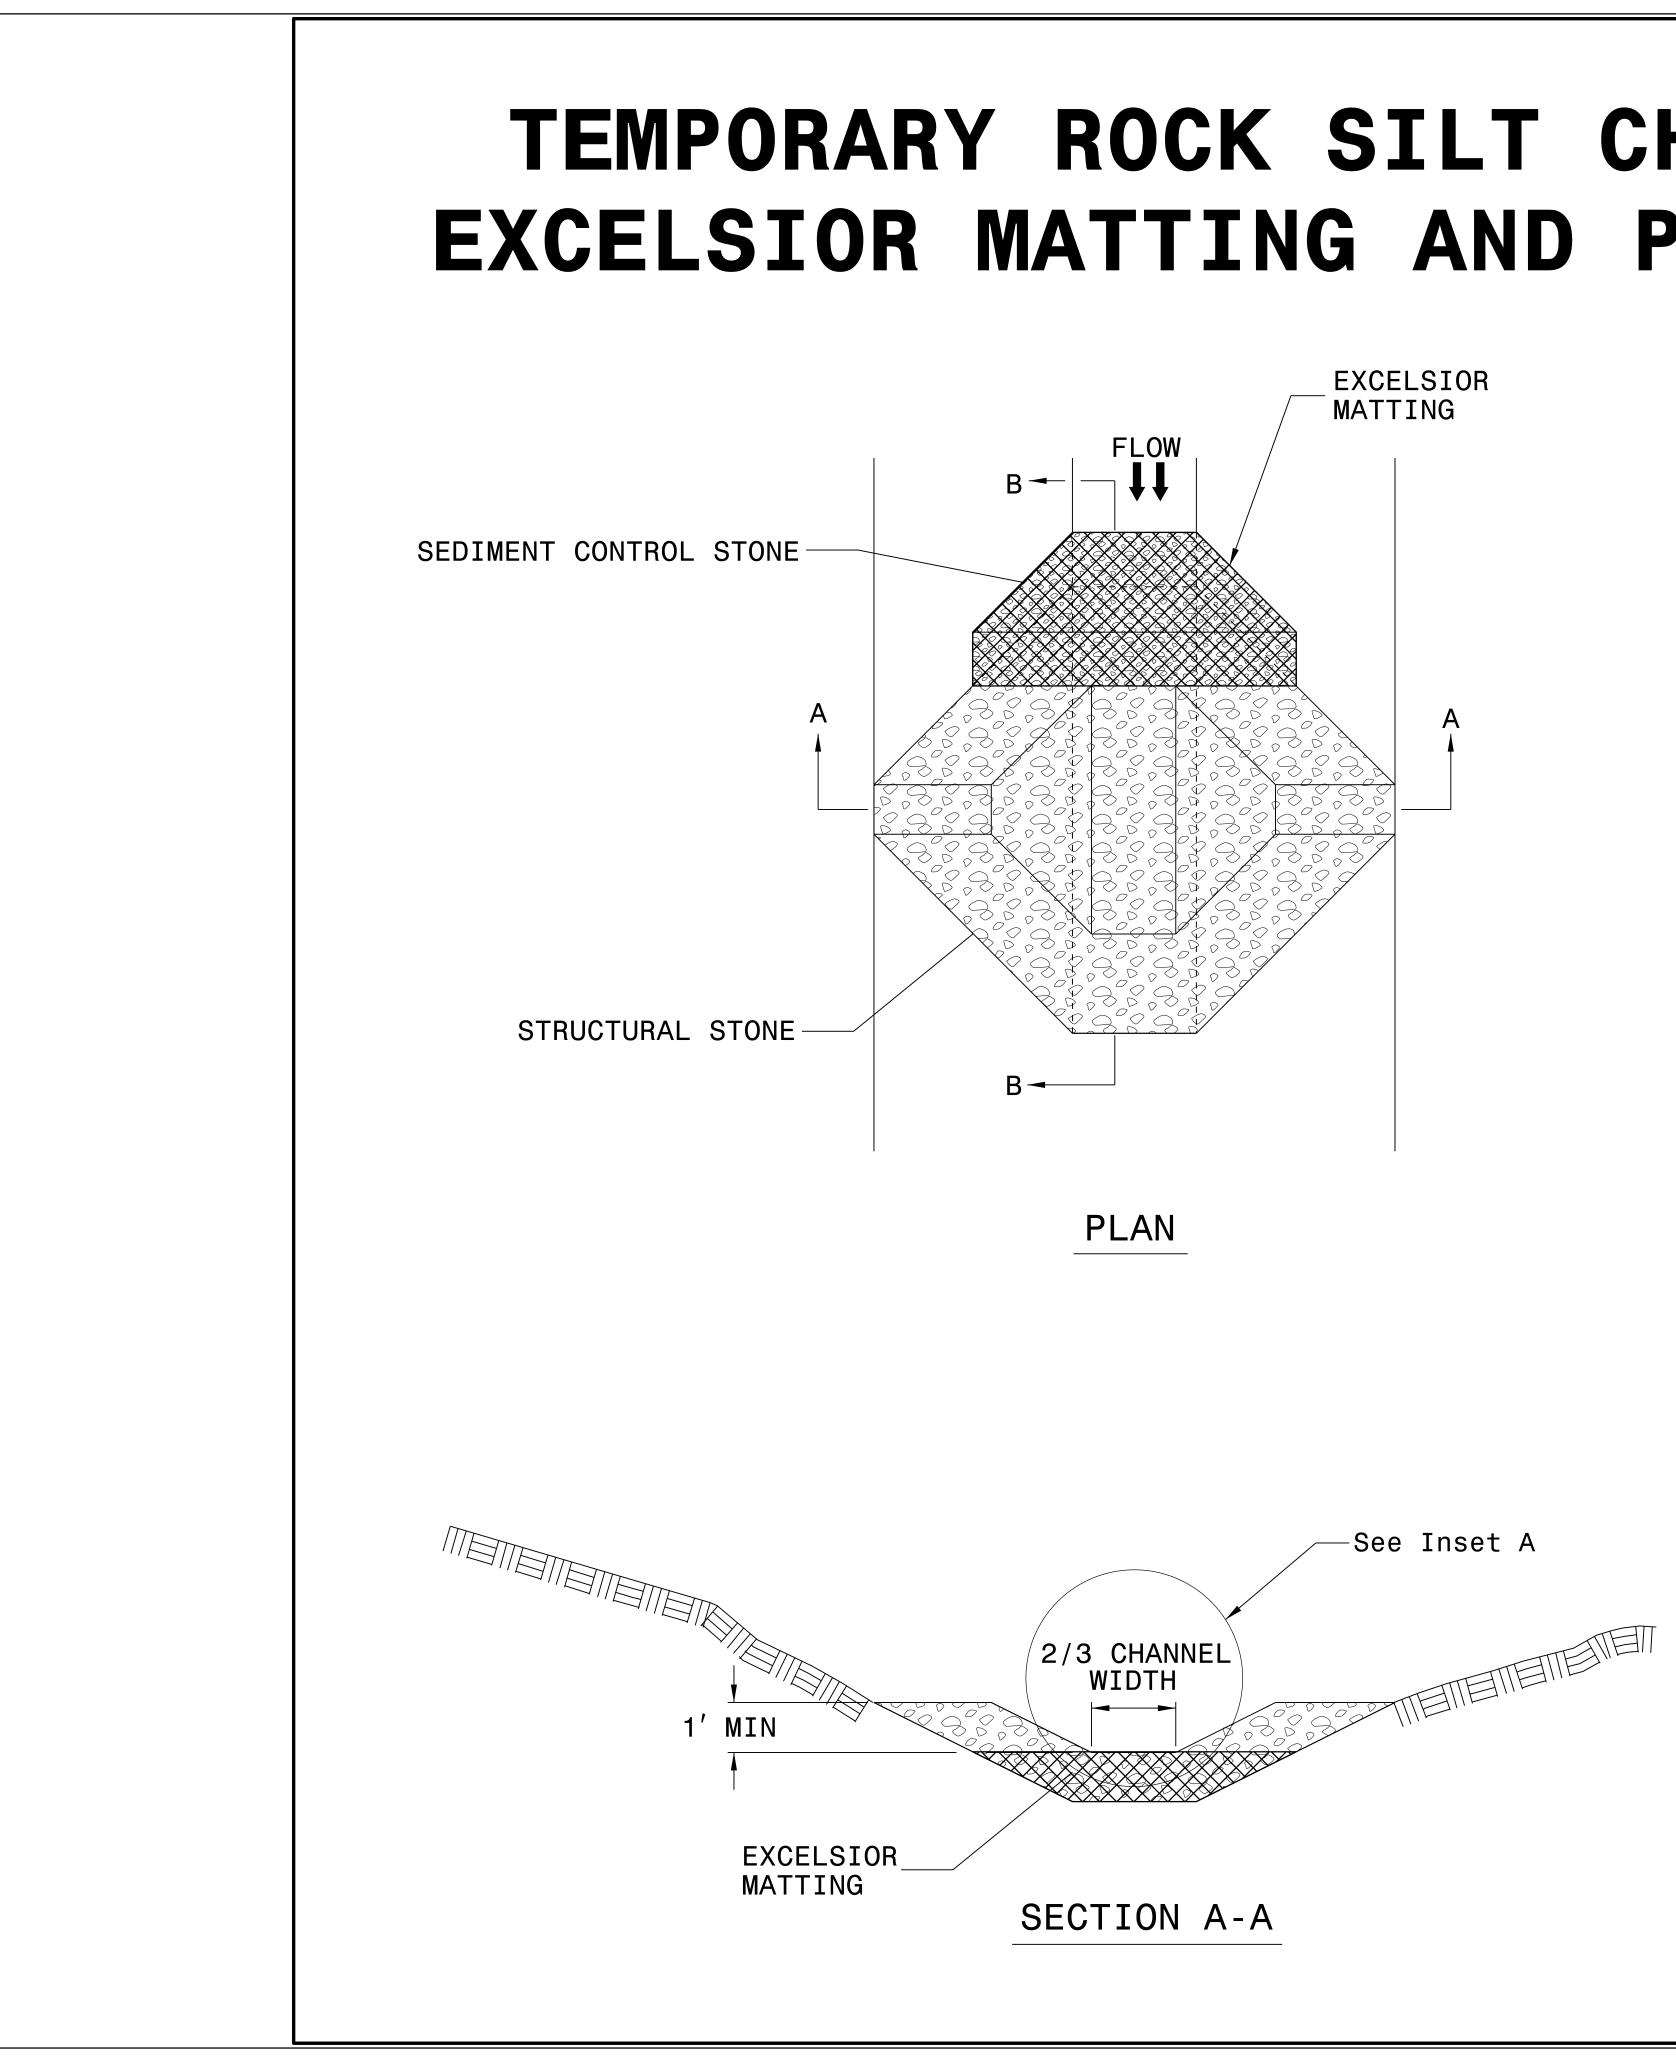

## TEMPORARY ROCK SILT CHECK TYPE 'A' WITH EXCELSIOR MATTING AND POLYACRYLAMIDE (PAM)

## NOTES:

INSTALL TEMPORARY ROCK SILT CHECK TYP ACCORDANCE WITH ROADWAY STANDARD DRAWIN

USE EXCELSIOR FOR MATTING MATERIAL AN MATTING SECTION AT TOP AND BOTTOM WITH CLASS B STONE.

PRIOR TO POLYACRYLAMIDE (PAM) APPLICATION, OBTAIN A SOIL SAMPLE FROM PROJECT LOCATION, AND FROM OFFSITE MATERIAL, AND ANALYZE FOR APPROPRIATE PAM FLOCCULANT TO BE APPLIED TO EACH ROCK SILT CHECK.

INITIALLY APPLY 4 OUNCES OF POLYACRYLAMIDE (PAM) TO TOP OF MATTING SECTION AND AFTER EVERY RAINFALL EVENT THAT EQUALS OR EXCEEDS 0.50 INCHES.

| R-5605EC-2ARW SHEET NOROADWAY DESIGN<br>ENGINEERHYDRAULICS<br>ENGINEERENGINEERHYDRAULICS<br>ENGINEERHYDRAULICS<br>ENGINEERE A IN<br>G NO. 1633.01. |
|----------------------------------------------------------------------------------------------------------------------------------------------------|
| E A IN                                                                                                                                             |
| E A IN                                                                                                                                             |
|                                                                                                                                                    |
|                                                                                                                                                    |
| G NO. 1633.01.                                                                                                                                     |
|                                                                                                                                                    |