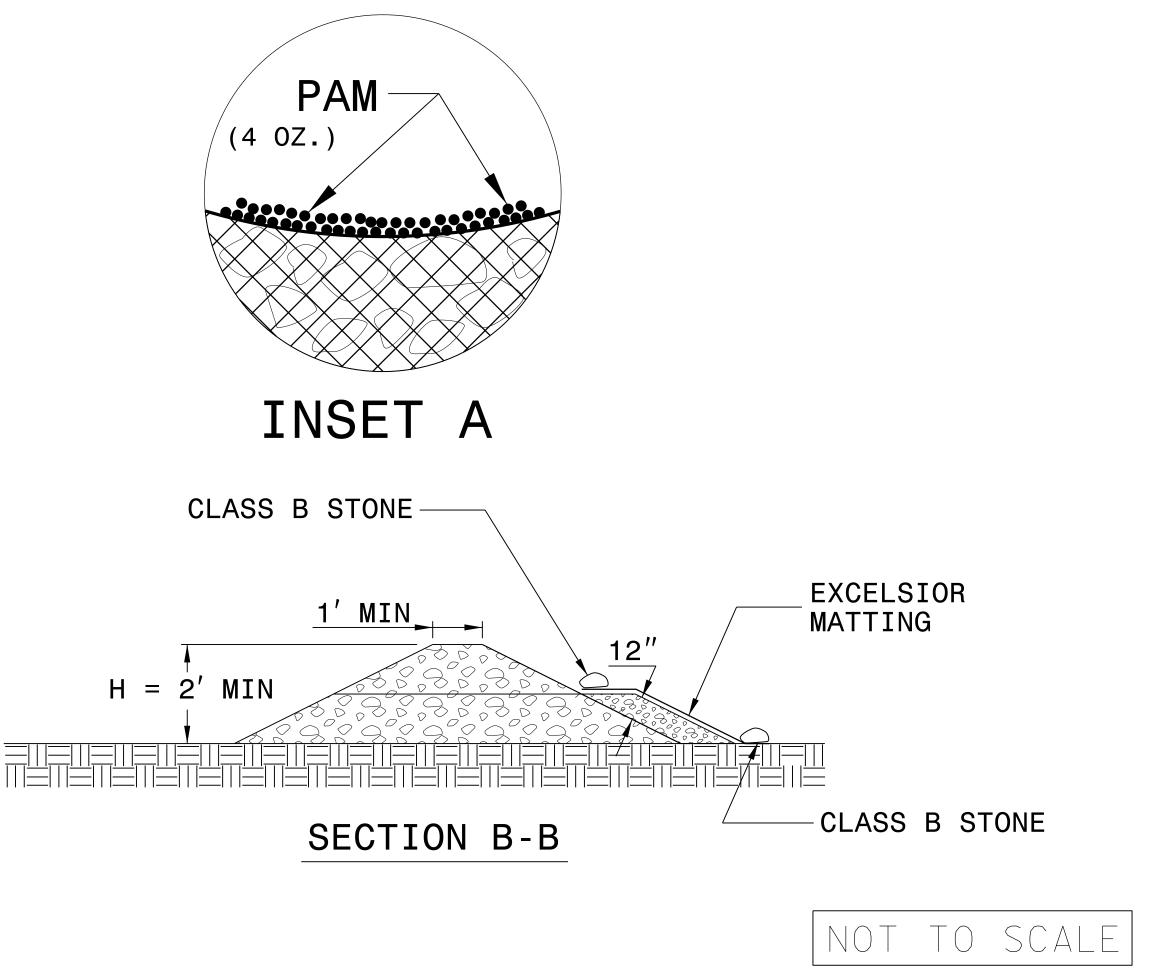

## NOTES:

INSTALL TEMPORARY ROCK SILT CHECK TYP ACCORDANCE WITH ROADWAY STANDARD DRAWIN

USE EXCELSIOR FOR MATTING MATERIAL AN MATTING SECTION AT TOP AND BOTTOM WITH CLASS B STONE.

PRIOR TO POLYACRYLAMIDE (PAM) APPLICATION, OBTAIN A SOIL SAMPLE FROM PROJECT LOCATION, AND FROM OFFSITE MATERIAL, AND ANALYZE FOR APPROPRIATE PAM FLOCCULANT TO BE APPLIED TO EACH ROCK SILT CHECK.

INITIALLY APPLY 4 OUNCES OF POLYACRYLAMIDE (PAM) TO TOP OF MATTING SECTION AND AFTER EVERY RAINFALL EVENT THAT EQUALS OR EXCEEDS 0.50 INCHES.

| R-5605EC-2ARW SHEET NOROADWAY DESIGN<br>ENGINEERHYDRAULICS<br>ENGINEERENGINEERHYDRAULICS<br>ENGINEERHYDRAULICS<br>ENGINEERE A IN<br>G NO. 1633.01. |
|----------------------------------------------------------------------------------------------------------------------------------------------------|
| E A IN                                                                                                                                             |
| E A IN                                                                                                                                             |
|                                                                                                                                                    |
|                                                                                                                                                    |
| G NO. 1633.01.                                                                                                                                     |
|                                                                                                                                                    |