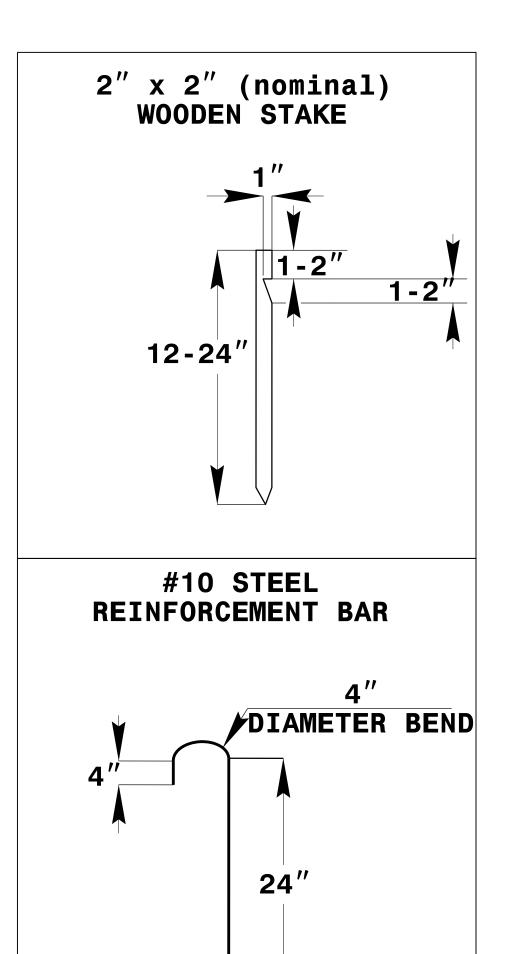

## SKIMMER BASIN WITH BAFFLES DETAIL









COIR FIBER MAT ANCHOR OPTIONS

## NOTES

- 1. SEED AND PLACE MATTING FOR EROSION CONTROL ON INTERIOR AND EXTERIOR SIDESLOPES.

- 2. LIMIT EARTH DIKE HEIGHT TO 5 FT.
  3. FOR BASIN DEPTH OF 3 FT., THE MINIMUM BASIN WIDTH SHALL BE 9 FT.
  4. DETERMINE PRIMARY SPILLWAY WEIR LENGTH (FT.) USING Q/0.8, WHERE Q IS FLOW RATE (CFS) INTO BASIN.
  5. PLASTIC SLOPE DRAIN PIPE AT INLET OF BASIN MAY BE REPLACED BY FILTRATION GEOTEXTILE OR TARP AS DIRECTED.

6. SOIL STABILIZATION GEOTEXTILE FOR PRIMARY SPILLWAY SHALL BE ONE CONTINUOUS PIECE OF MATERIAL OR OVERLAPPED 18 IN. (MIN.).

NOT TO SCALE