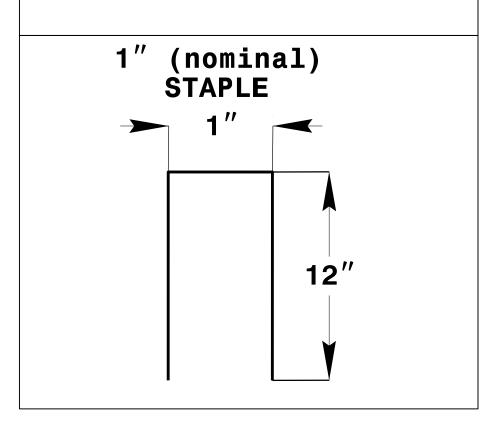

## SKIMMER BASIN WITH BAFFLES DETAIL









COIR FIBER MAT ANCHOR OPTIONS

## NOTES

- 1. SEED AND PLACE MATTING FOR EROSION CONTROL ON INTERIOR AND EXTERIOR SIDESLOPES.

- 2. LIMIT EARTH DIKE HEIGHT TO 5 FT.
  3. FOR BASIN DEPTH OF 3 FT., THE MINIMUM BASIN WIDTH SHALL BE 9 FT.
  4. DETERMINE PRIMARY SPILLWAY WEIR LENGTH (FT.) USING Q/0.8, WHERE Q IS FLOW RATE (CFS) INTO BASIN.
  5. PLASTIC SLOPE DRAIN PIPE AT INLET OF BASIN MAY BE REPLACED BY FILTRATION GEOTEXTILE OR TARP AS DIRECTED.

6. SOIL STABILIZATION GEOTEXTILE FOR PRIMARY SPILLWAY SHALL BE ONE CONTINUOUS PIECE OF MATERIAL OR OVERLAPPED 18 IN. (MIN.).

NOT TO SCALE