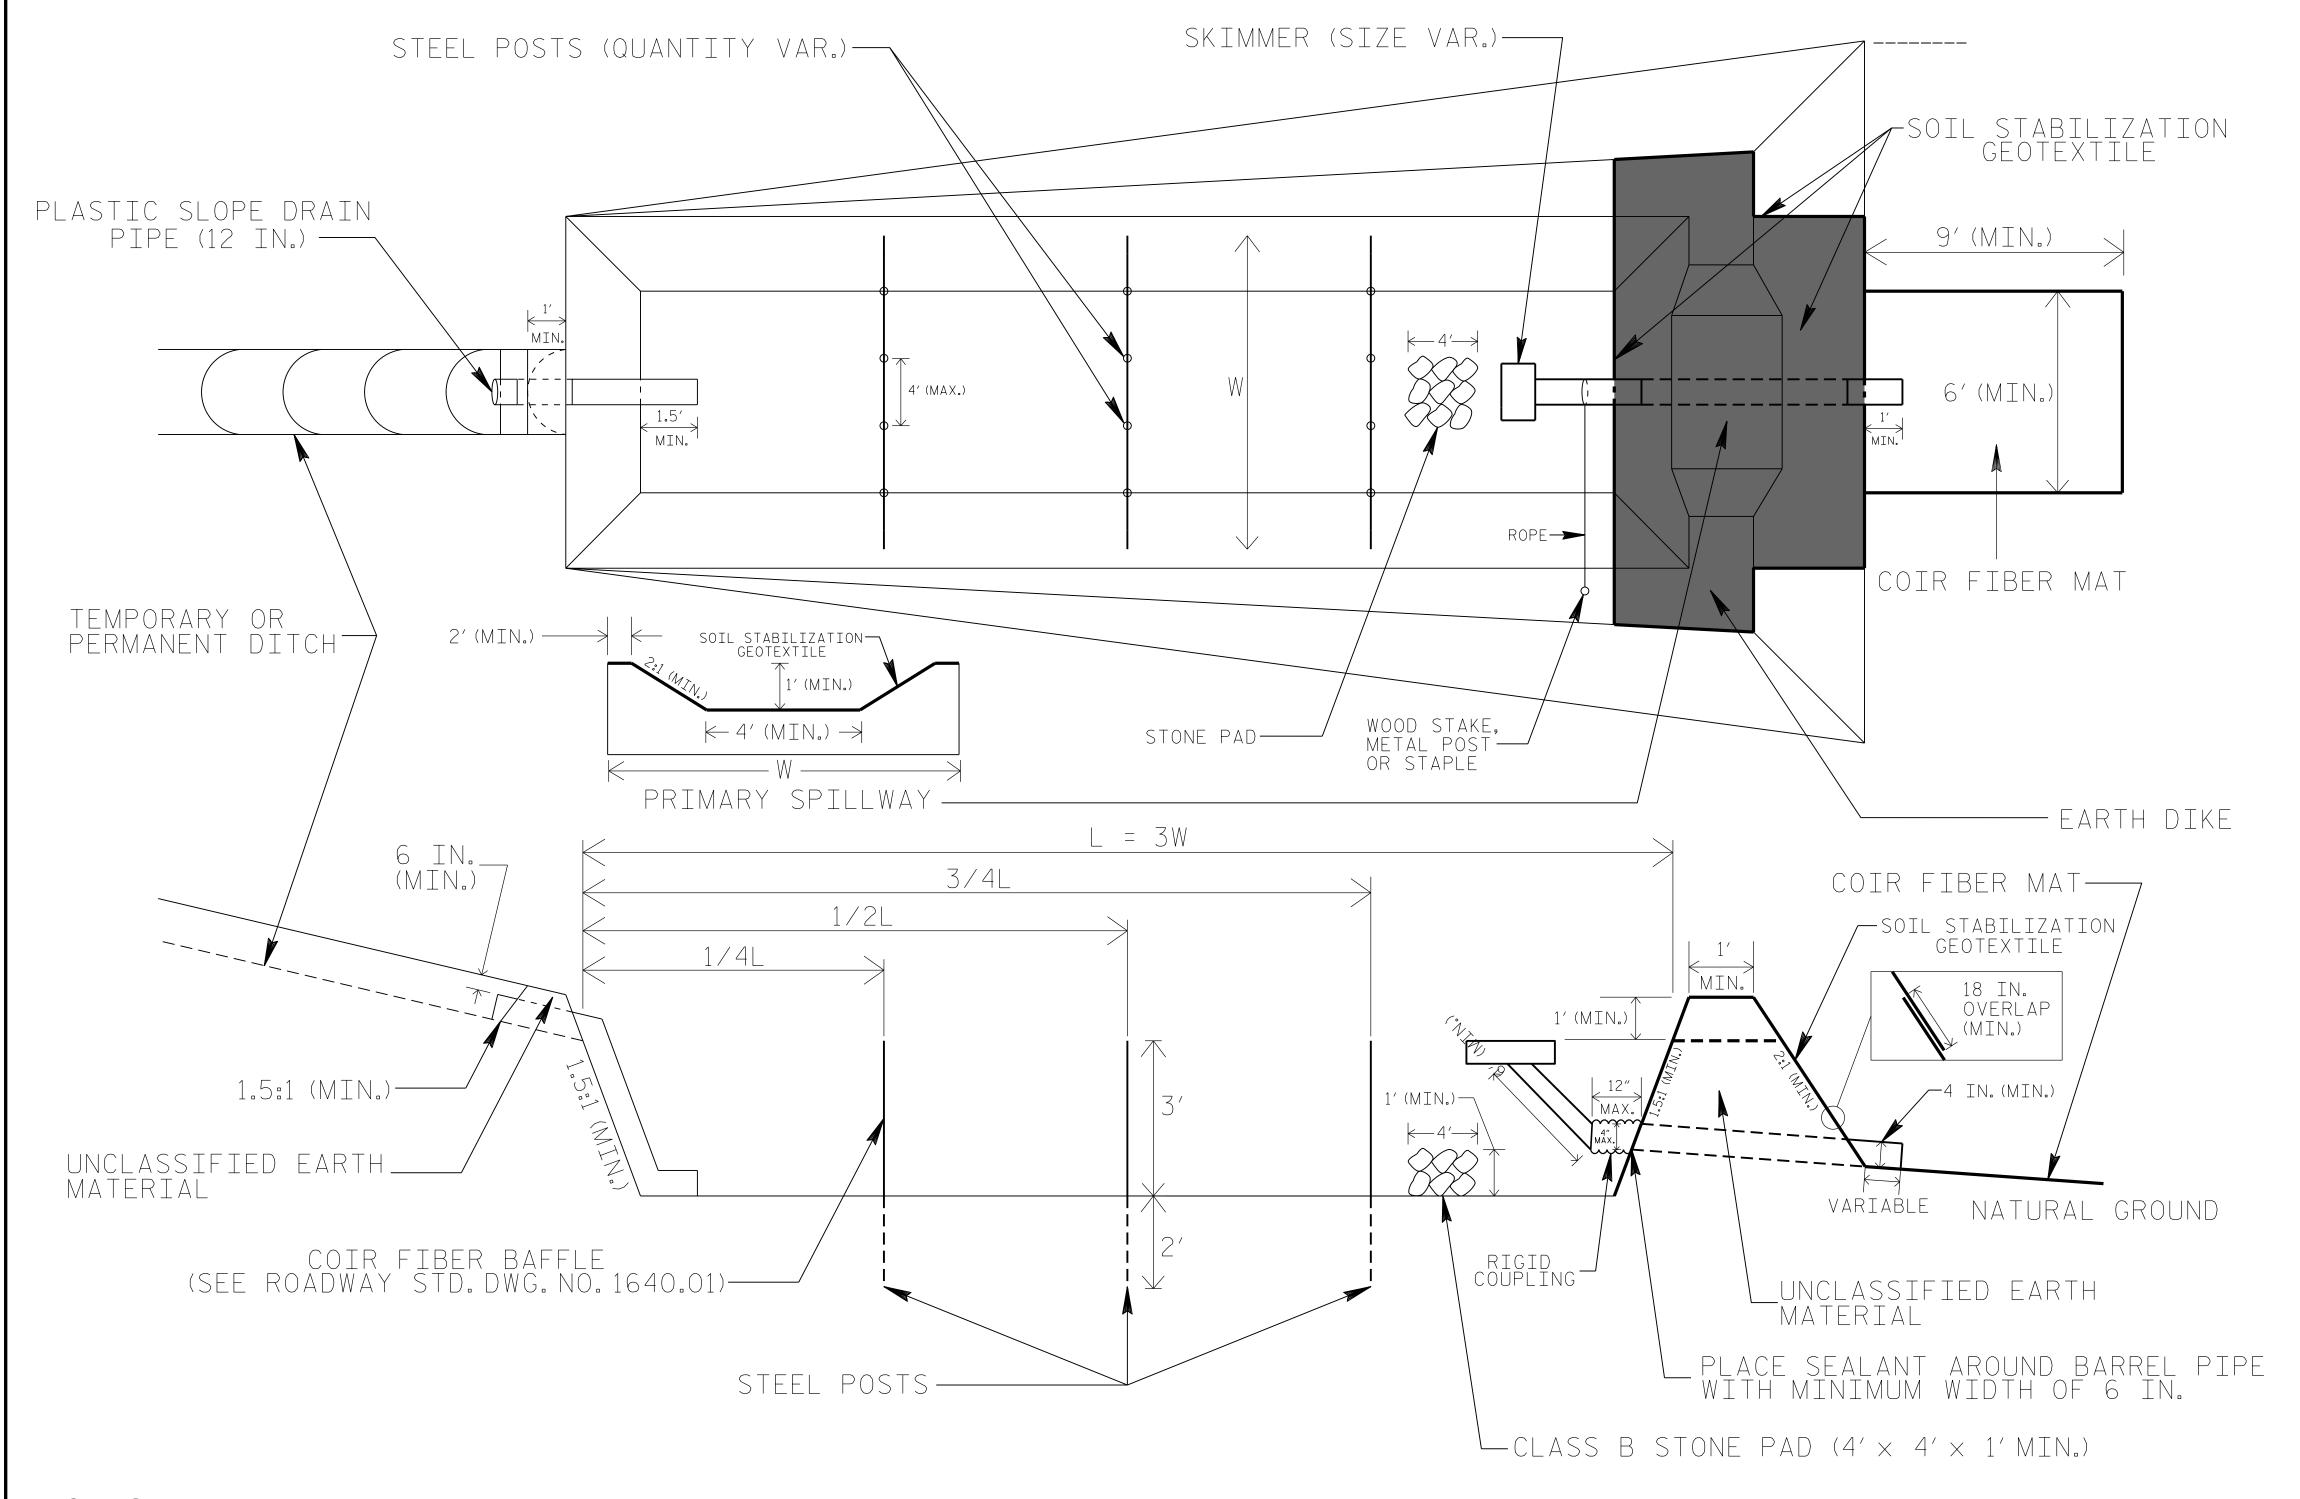

## SKIMMER BASIN WITH BAFFLES DETAIL

COIR FIBER MAT ANCHOR OPTIONS

## NOTES

- 1. SEED AND PLACE MATTING FOR EROSION CONTROL ON INTERIOR AND EXTERIOR SIDESLOPES.

- 2. LIMIT EARTH DIKE HEIGHT TO 5 FT.
  3. FOR BASIN DEPTH OF 3 FT., THE MINIMUM BASIN WIDTH SHALL BE 9 FT.
  4. DETERMINE PRIMARY SPILLWAY WEIR LENGTH (FT.) USING Q/0.8, WHERE Q IS FLOW RATE (CFS) INTO BASIN.
  5. PLASTIC SLOPE DRAIN PIPE AT INLET OF BASIN MAY BE REPLACED BY FILTRATION GEOTEXTILE OR TARP AS DIRECTED.

6. SOIL STABILIZATION GEOTEXTILE FOR PRIMARY SPILLWAY SHALL BE ONE CONTINUOUS PIECE OF MATERIAL OR OVERLAPPED 18 IN. (MIN.).

NOT TO SCALE