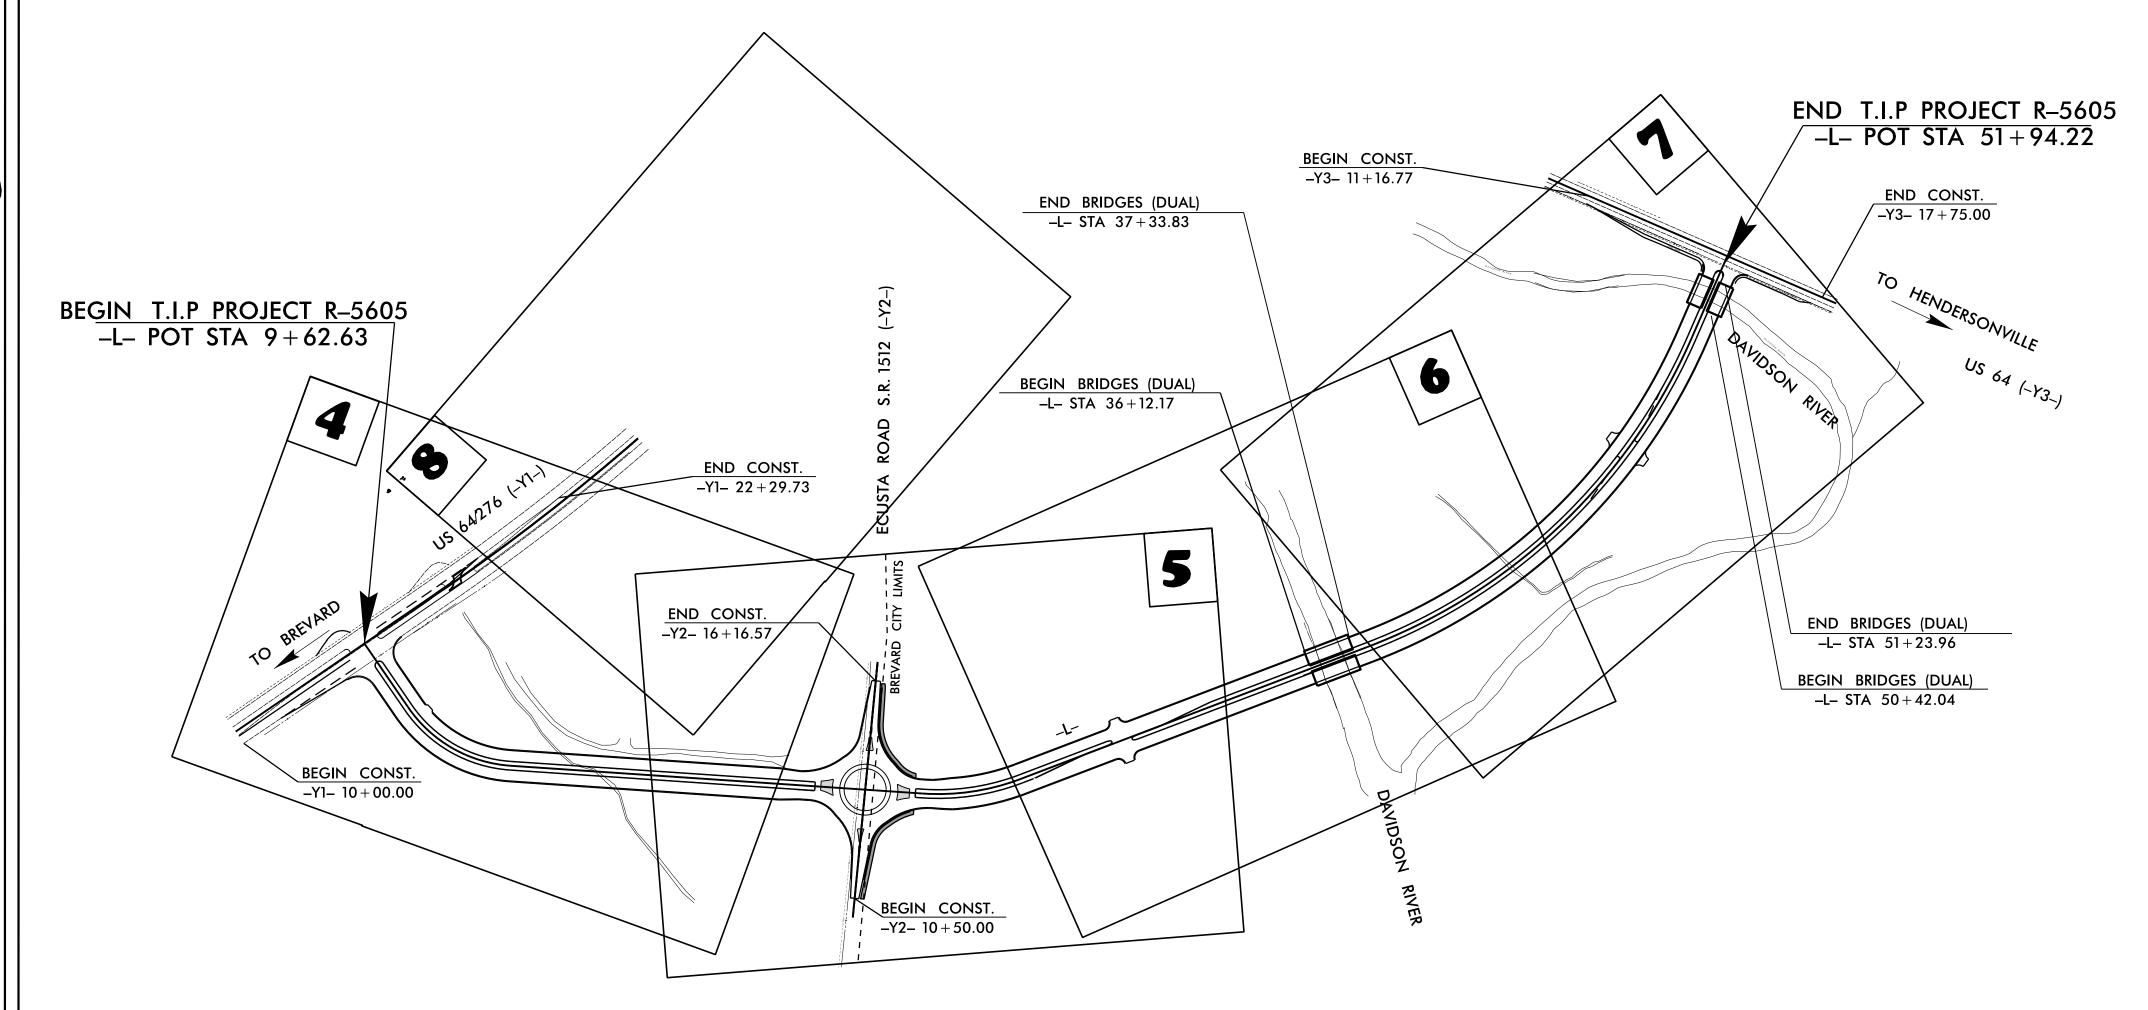

## PLAN FOR PROPOSED HIGHWAY EROSION CONTROL

LOCATION: US 64/276 TO US 64, CITY OF BREVARD, TRANSYLVANIA COUNTY TYPE OF WORK: GRADING, DRAINAGE, PAVING, AND STRUCTURES

EROSION CONTROL PLANS FOR CLEARING AND GRUBBING PHASE OF CONSTRUCTION.

THIS PROJECT HAS BEEN DESIGNED TO SENSITIVE WATERSHED STANDARDS.

**ENVIRONMENTALLY** SENSITIVE AREA(S) EXIST ON THIS PROJECT

Refer To E. C. Special Provisions for Special Considerations.

#### CLEARING ON THIS PROJECT SHALL BE PERFORMED TO THE LIMITS ESTABLISHED BY METHOD II

GRAPHIC SCALE 50 25 0

**PLANS** 

THESE EROSION AND SEDIMENT CONTROL PLANS COMPLY WITH THE REGULATIONS SET FORTH BY THE NCG-010000 GENERAL CONSTRUCTION PERMIT EFFECTIVE AUGUST 3, 2011 AND ISSUED BY THE NORTH CAROLINA DEPARTMENT OF ENVIRONMENT AND NATURAL RESOURCES DIVISION OF WATER