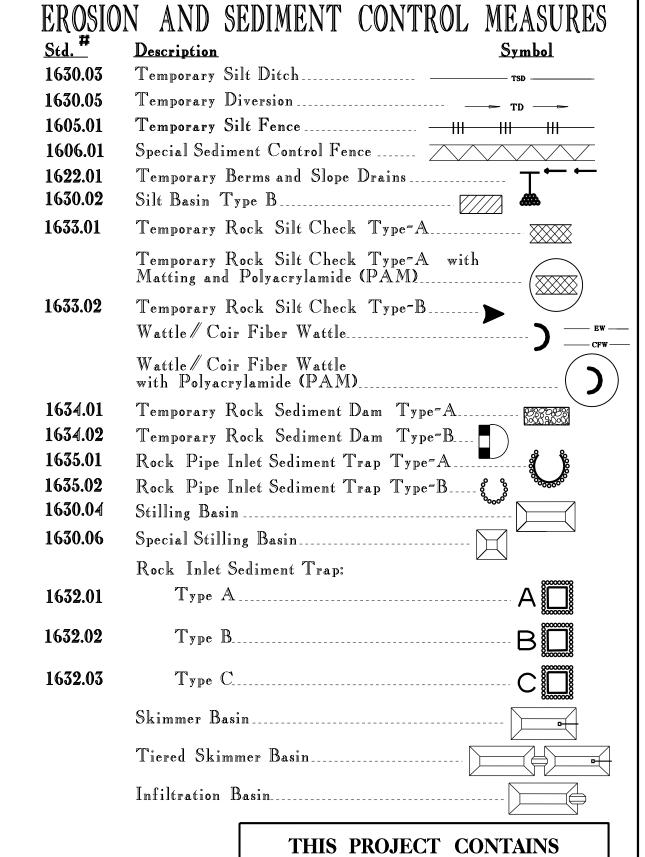

#### Roadway Standard Drawings

The following roadway english standards as appear in "Roadway Standard Drawings"- Roadway Design Unit - N. C. Department of Transportation - Raleigh, N. C., dated January 2012 and the latest revison thereto are applicable to this project and by reference hereby are considered a part of these plans.

1604.01 Railroad Erosion Control Detail 1605.01 Temporary Silt Fence 1606.01 Special Sediment Control Fence 1607.01 Gravel Construction Entrance 1622.01 Temporary Berms and Slope Drains 1630.01 Riser Basin 1630.02 Silt Basin Type B

1630.03 Temporary Silt Ditch 1630.04 Stilling Basin

1630.05 Temporary Diversion 1630.06 Special Stilling Basin 1631.01 Matting Installation

1632.01 Rock Inlet Sediment Trap Type A 1632.02 Rock Inlet Sediment Trap Type B 1632.03 Rock Inlet Sediment Trap Type C 1633.01 Temporary Rock Silt Check Type A 1633.02 Temporary Rock Silt Check Type B 1634.01 Temporary Rock Sediment Dam Type A 1634.02 Temporary Rock Sediment Dam Type B 1635.01 Rock Pipe Inlet Sediment Trap Type A 1635.02 Rock Pipe Inlet Sediment Trap Type B

1640.01 Coir Fiber Baffle 1645.01 Temporary Stream Crossing