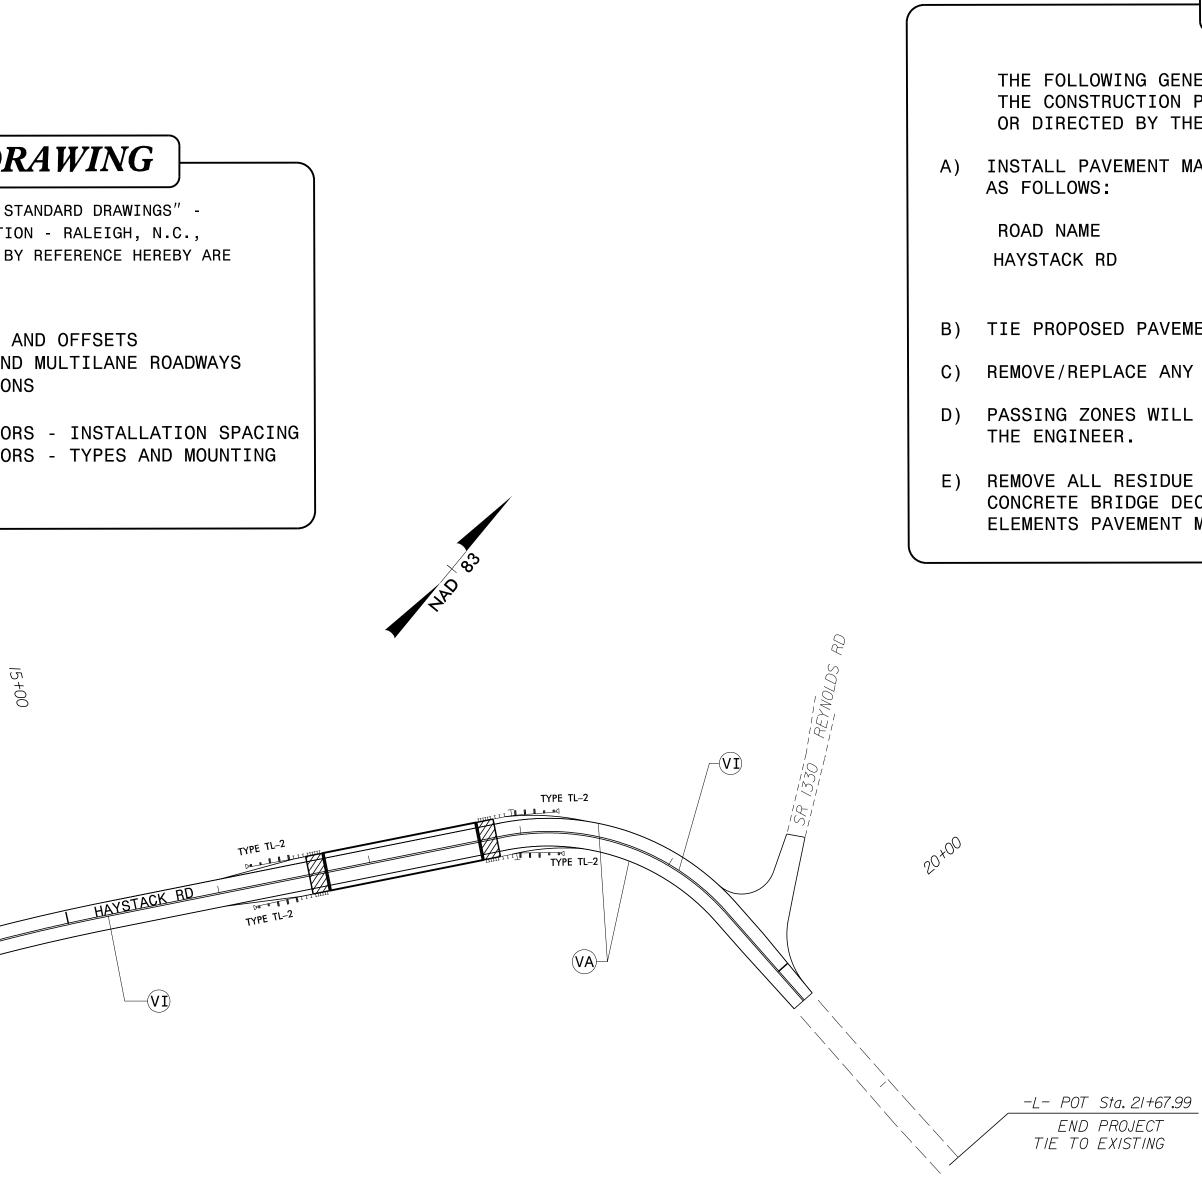

| Brsig                                                      |                                                                                                                                                                                                                                                                                                                                                                                                                                               |
|------------------------------------------------------------|-----------------------------------------------------------------------------------------------------------------------------------------------------------------------------------------------------------------------------------------------------------------------------------------------------------------------------------------------------------------------------------------------------------------------------------------------|
|                                                            | ROADWAY STANDARD D                                                                                                                                                                                                                                                                                                                                                                                                                            |
|                                                            | THE FOLLOWING ROADWAY STANDARDS AS APPEAR IN "ROADWAY S   PROJECT SERVICES UNIT - N.C. DEPARTMENT OF TRANSPORTATE   DATED JANUARY 2012 ARE APPLICABLE TO THIS PROJECT AND E   CONSIDERED A PART OF THESE PLANS:   STD. NO. TITLE   1205.01 PAVEMENT MARKINGS - LINE TYPES   1205.02 PAVEMENT MARKINGS - TWO-LANE AN   1205.04 PAVEMENT MARKINGS - INTERSECTIO   1205.12 PAVEMENT MARKINGS - BRIDGES   1261.01 GUARDRAIL AND BARRIER DELINEATO |
| SarMada                                                    | 1262.01 GUARDRAIL END DELINEATION                                                                                                                                                                                                                                                                                                                                                                                                             |
| affic/Signing/CADD/Signing Layout Plans/B-5173-Sgn-PMP.dgn | -L- PCC Sta. II+94.53<br>BEGIN PROJECT<br>TIE TO EXISTING                                                                                                                                                                                                                                                                                                                                                                                     |
| P:/TIPProjects-B\B5173\Traf<br>User:jnnavarrete            | PLAN PREPARED BY: N.C.D.O.T. SIGNING AND DELINEATION<br><u>KELVIN JORDAN</u> SIGNING & DELINEATION REGIONAL ENGINEER<br>J.NAVARRETE SIGNING & DELINEATION PROJECT DESIGN ENGINE                                                                                                                                                                                                                                                               |

## PAVEMENT MARKING PLAN SURRY COUNTY

OCATION: BRIDGE NO. 39 ON SR 1328 (HAYSTACK RD) OVER MITCHELL RIVER

NEER/TECHNICIAN

|                                                                 |                 | TIP NO.                         | SHEET NO                                        |
|-----------------------------------------------------------------|-----------------|---------------------------------|-------------------------------------------------|
|                                                                 |                 | B-5173                          | PMP - 1                                         |
|                                                                 |                 | APPROVED: Kon king              |                                                 |
|                                                                 |                 | DATE:                           |                                                 |
|                                                                 |                 | SEAL                            | N. N. P. M. |
|                                                                 |                 | SEAL<br>022959<br>POLATO W. KIN |                                                 |
|                                                                 |                 |                                 |                                                 |
| GENERAL N                                                       | OTES —          |                                 |                                                 |
|                                                                 |                 |                                 |                                                 |
| RAL NOTES APPLY AT A<br>ROJECT, EXCEPT WHEN<br>ENGINEER.        |                 |                                 |                                                 |
| RKINGS AND PAVEMENT                                             | MARKERS ON THE  | FINAL SURFACE                   |                                                 |
| MARKING<br>POLYUREA wi<br>REFLECTIVE                            |                 | MARKER<br>NONE                  |                                                 |
| NT MARKING LINES TO                                             | EXISTING PAVEM  | ENT MARKING LINES.              |                                                 |
| CONFLICTING/DAMAGED                                             | PAVEMENT MARKI  | NGS AND MARKERS.                |                                                 |
| BE DETERMINED IN THE                                            | FIELD AND MUS   | T BE APPROVED BY                |                                                 |
|                                                                 |                 |                                 |                                                 |
| AND SURFACE LAITANCE<br>KS PRIOR TO PLACING<br>ARKING MATERIAL. |                 |                                 |                                                 |
|                                                                 |                 |                                 |                                                 |
|                                                                 |                 |                                 |                                                 |
|                                                                 |                 |                                 |                                                 |
|                                                                 |                 |                                 |                                                 |
|                                                                 |                 |                                 |                                                 |
|                                                                 |                 |                                 |                                                 |
|                                                                 |                 |                                 |                                                 |
|                                                                 |                 |                                 |                                                 |
| PAVEME                                                          | 'NT MARI        | KING SCHEDU                     |                                                 |
| PAVEME                                                          | <b>NT MARI</b>  | <b>KING SCHEDU</b>              |                                                 |
| PAVEME                                                          | FINA<br>POLYURE | AL<br>EA(4")                    |                                                 |
| PAVEME                                                          | FINA            | AL                              | LE                                              |