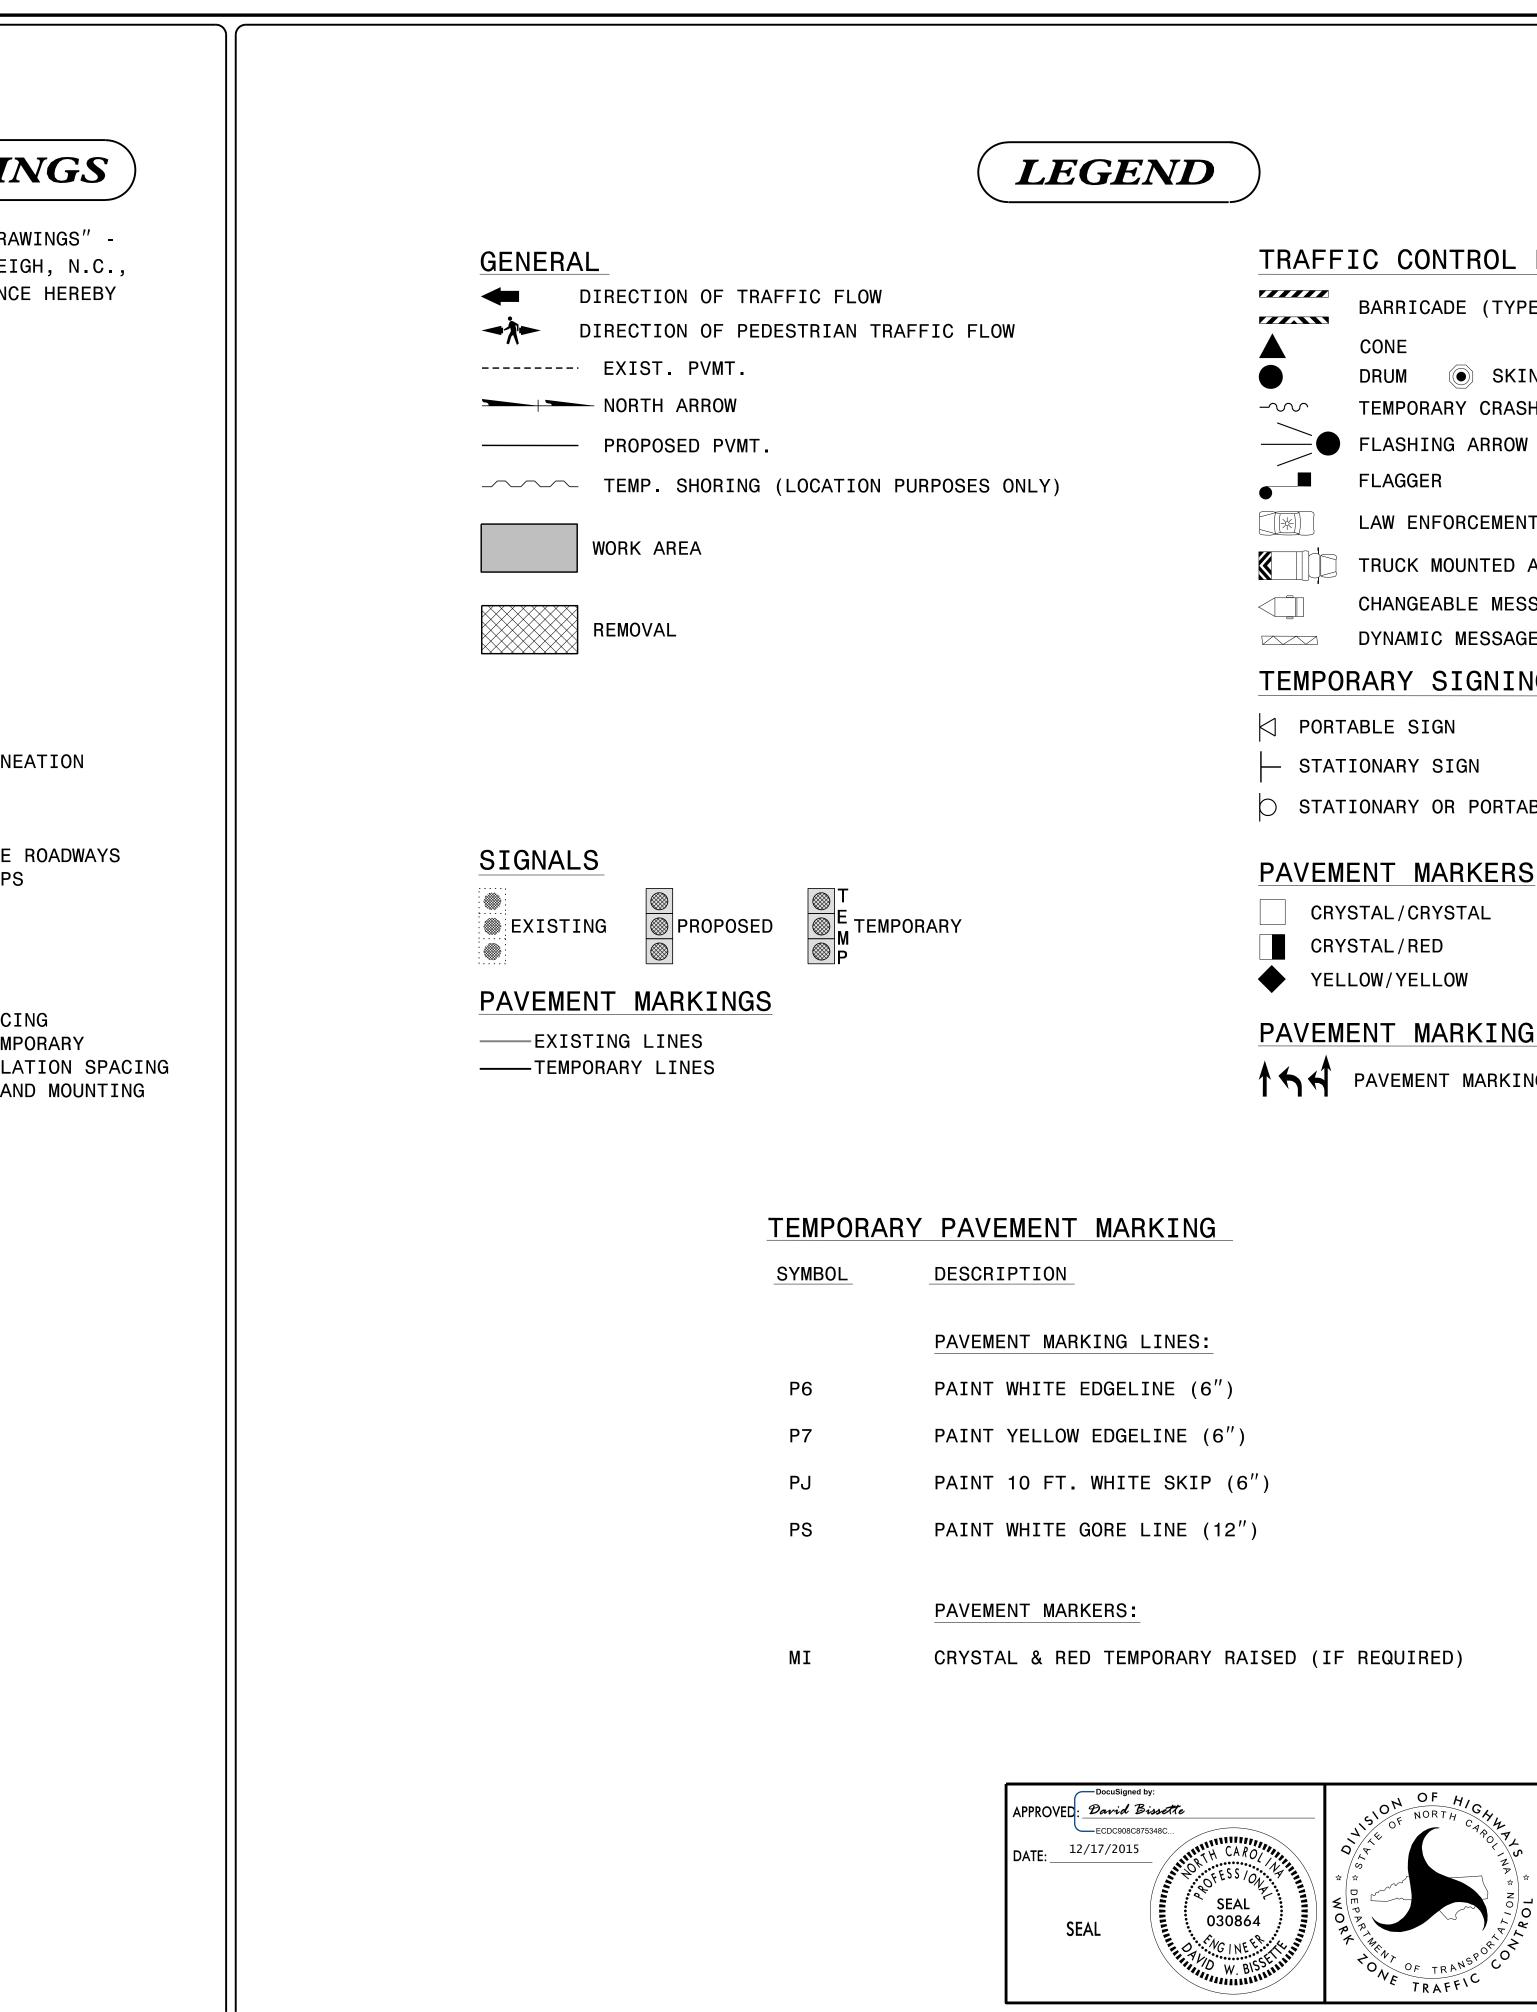

|                      |                                             | PROJ. REFERENCE NO.<br>I - 5741 | sheet no.<br>TMP - 1A |  |
|----------------------|---------------------------------------------|---------------------------------|-----------------------|--|
|                      |                                             | L 1-3/41                        |                       |  |
| _                    |                                             |                                 |                       |  |
|                      |                                             |                                 |                       |  |
|                      |                                             |                                 |                       |  |
| TRAF                 | IC CONTROL DEV                              | ICES                            |                       |  |
|                      | BARRICADE (TYPE III                         | )                               |                       |  |
|                      | CONE                                        |                                 |                       |  |
|                      |                                             | RUM © TUBULAR MARKER            |                       |  |
| -~~                  | TEMPORARY CRASH CUSH<br>FLASHING ARROW BOAR |                                 |                       |  |
|                      | FLAGGER                                     | D                               |                       |  |
|                      | LAW ENFORCEMENT                             |                                 |                       |  |
|                      | TRUCK MOUNTED ATTEN                         | UATOR (TMA)                     |                       |  |
|                      | CHANGEABLE MESSAGE                          |                                 |                       |  |
|                      | DYNAMIC MESSAGE SIG                         | N                               |                       |  |
| TEMPO                | DRARY SIGNING                               |                                 |                       |  |
| POR                  | TABLE SIGN                                  |                                 |                       |  |
| ⊢ STA                | TIONARY SIGN                                |                                 |                       |  |
| b STA                | TIONARY OR PORTABLE S                       | IGN                             |                       |  |
|                      |                                             |                                 |                       |  |
|                      | MENT MARKERS                                |                                 |                       |  |
|                      | YSTAL/CRYSTAL<br>YSTAL/RED                  |                                 |                       |  |
|                      | LLOW/YELLOW                                 |                                 |                       |  |
|                      | MENT MARKING SYN                            |                                 |                       |  |
|                      |                                             |                                 |                       |  |
|                      | PAVEMENT MARKING SYN                        | NBOLS                           |                       |  |
|                      |                                             |                                 |                       |  |
|                      |                                             |                                 |                       |  |
|                      |                                             |                                 |                       |  |
|                      |                                             |                                 |                       |  |
|                      |                                             |                                 |                       |  |
|                      |                                             |                                 |                       |  |
| ")                   |                                             |                                 |                       |  |
| 6″)                  |                                             |                                 |                       |  |
| (6″)                 |                                             |                                 |                       |  |
| 12″)                 |                                             |                                 |                       |  |
| ,                    |                                             |                                 |                       |  |
|                      |                                             |                                 |                       |  |
| RAISED (IF REQUIRED) |                                             |                                 |                       |  |
|                      |                                             |                                 |                       |  |
|                      |                                             |                                 |                       |  |
|                      |                                             |                                 |                       |  |
|                      | NOF HIGH                                    |                                 |                       |  |